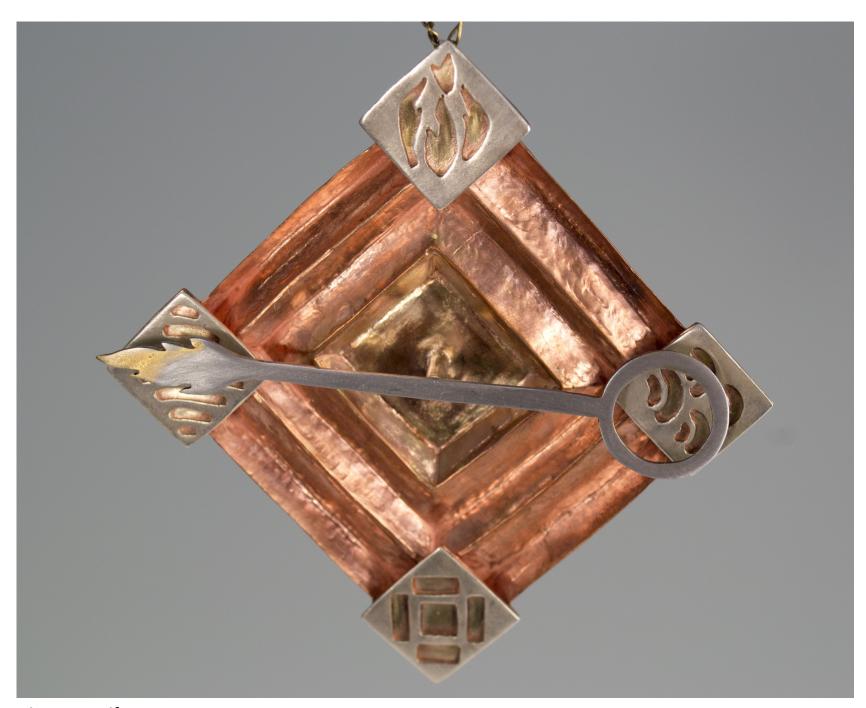

|            | <u>Title</u>                  | <u>Media</u>  | Original Format                                                 |
|------------|-------------------------------|---------------|-----------------------------------------------------------------|
| Figure 1:  | Agate Brooch                  | Metalsmithing | Jewelry, Brooch, Copper, Agate 2" x 1.5"                        |
| Figure 2:  | Agate Brooch Close-Up         | Metalsmithing | Jewelry, Brooch, Copper, Agate 2" x 1.5"                        |
| Figure 3:  | Ring Front                    | Metalsmithing | Jewelry, Ring, Sterling Silver                                  |
| Figure 4:  | Ring Back                     | Metalsmithing | Jewelry, Ring, Sterling Silver                                  |
| Figure 5:  | Emanating Truth               | Metalsmithing | Jewelry, Necklace, Sterling Silver, Lapis,<br>Chain             |
| Figure 6:  | Awakening Introspection Front | Metalsmithing | Jewelry, Headpiece, Sterling Silver,<br>Labradorite, Chain      |
| Figure 7:  | Awakening Introspection Back  | Metalsmithing | Jewelry, Headpiece, Sterling Silver,<br>Labradorite, Chain      |
| Figure 8:  | Moon-Phase                    | Metalsmithing | Jewelry, Fine Silver, Enamel, Chain,<br>Moonstone               |
| Figure 9:  | Moon-Phase Bezel Close-up     | Metalsmithing | Jewelry, Fine Silver, Chain, Moonstone                          |
| Figure 10: | Mirror The Soul Front         | Metalsmithing | Jewelry, Necklace, Sterling Silver, Copper,<br>Malachite, Chain |
| Figure 11: | Mirror The Soul Back          | Metalsmithing | Jewelry, Necklace, Sterling Silver, Copper,<br>Malachite, Chain |
| Figure 12: | Life Compass Front            | Metalsmithing | Jewelry, Copper, Sterling Silver 2"x 2"                         |
| Figure 13: | Life Compass Back             | Metalsmithing | Jewelry, Copper, Sterling Silver 2"x 2"                         |
| Figure 14: | Connectic Ring                | Metalsmithing | Jewelry, Ring Bracelet, Sterling Silver                         |
| Figure 15: | Reliquary                     | Metalsmithing | Box, Copper 3"x1"x1.5"                                          |

Figure 9: Moon-Phase Bezel Close-up

Figure 10: Mirror The Soul Front

Figure 11: Mirror The Soul Back

Figure 12: Life Compass Front

Figure 13: Life Compass Back

Figure 14: Connectic Ring

Figure 15: Reliquary