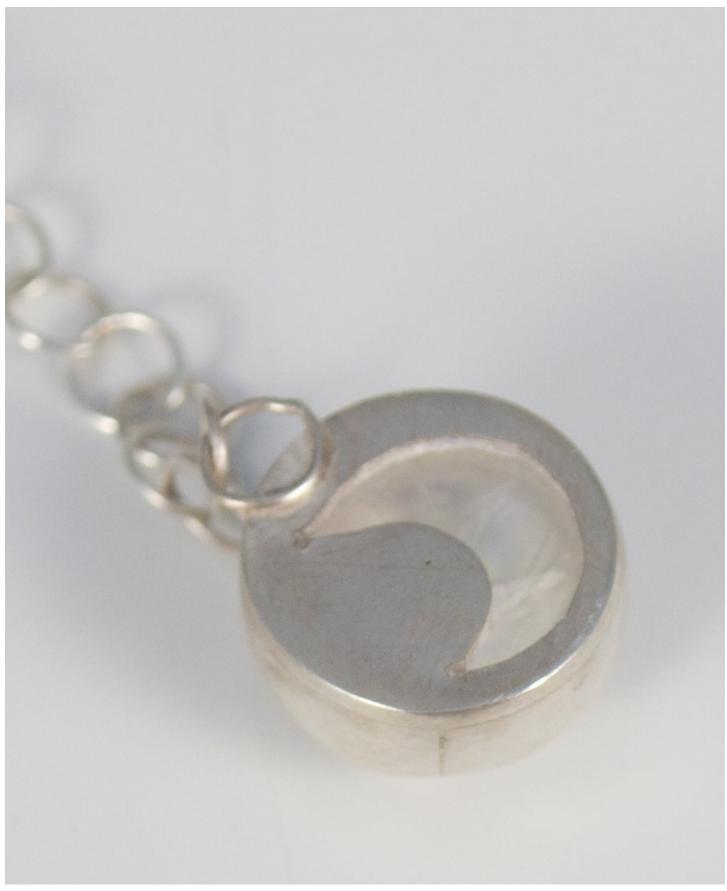

## Artist Statement Jasara Simon

Much of my inspiration comes from the world that surrounds me. I explore physical wonder of natural forms, as well as my own immersion into spirituality and spiritual art forms. Through my art I aim to connect these two concepts, incorporating natural imagery in both my jewelry and photographic work in conjunction with the human form. By doing so I convey my own belief in our physical and spiritual connection with our earth. In my metal work I do this through incorporating stones and crystals, which I believe to have healing and metaphysical properties, into the natural flow of my designs. In my "Moon-Phase" piece for example, I use the phases of the moon as well as a moonstone to illustrate phases of change and growth; just as our moon goes through phases of change, so do we. The metaphysical properties of moonstone are said to be extremely powerful, especially for women, aiding in intuitive sensitivity as well as helping to increase one's ability to be flexible and flow with life. By connecting both material and imagery I express my desire to flow with the changes and phases of my life, experiencing more balance and harmony with myself and the world. This same idea can be found in my photographic work, in which I have merged the female form with close up nature scenes. By blending these images together I want to directly express my feelings of unity with our earth and the spiritual bond that all humans have with our universe. Throughout all my work I remind the viewer of this deep connection which often tends to get lost in the bustle of everyday life. In doing so I create an understanding that we are not separate from our earth; thus we must develop a greater sense of responsibility in taking care of our home and preserving its natural beauty.

Figure 9: Moon-Phase Bezel Close-up

Figure 10: Mirror The Soul Front

Figure 11: Mirror The Soul Back

Figure 12: Life Compass Front

Figure 13: Life Compass Back

Figure 14: Connectic Ring

Figure 15: Reliquary