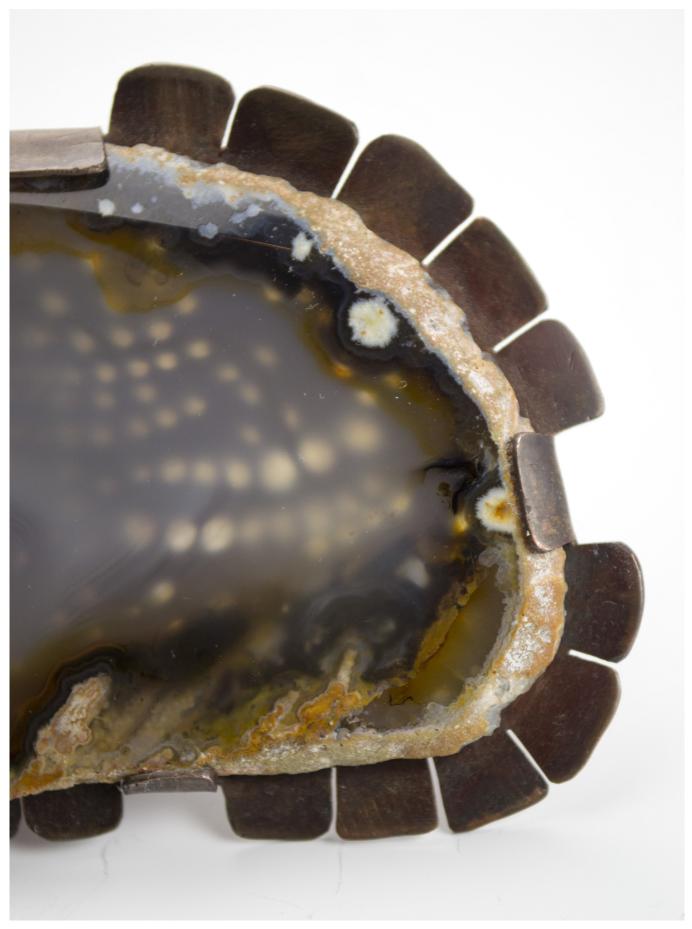

|            | <u>Title</u>                  | <u>Media</u>  | Original Format                                                 |
|------------|-------------------------------|---------------|-----------------------------------------------------------------|
| Figure 1:  | Agate Brooch                  | Metalsmithing | Jewelry, Brooch, Copper, Agate 2" x 1.5"                        |
| Figure 2:  | Agate Brooch Close-Up         | Metalsmithing | Jewelry, Brooch, Copper, Agate 2" x 1.5"                        |
| Figure 3:  | Ring Front                    | Metalsmithing | Jewelry, Ring, Sterling Silver                                  |
| Figure 4:  | Ring Back                     | Metalsmithing | Jewelry, Ring, Sterling Silver                                  |
| Figure 5:  | Emanating Truth               | Metalsmithing | Jewelry, Necklace, Sterling Silver, Lapis,<br>Chain             |
| Figure 6:  | Awakening Introspection Front | Metalsmithing | Jewelry, Headpiece, Sterling Silver,<br>Labradorite, Chain      |
| Figure 7:  | Awakening Introspection Back  | Metalsmithing | Jewelry, Headpiece, Sterling Silver,<br>Labradorite, Chain      |
| Figure 8:  | Moon-Phase                    | Metalsmithing | Jewelry, Fine Silver, Enamel, Chain,<br>Moonstone               |
| Figure 9:  | Moon-Phase Bezel Close-up     | Metalsmithing | Jewelry, Fine Silver, Chain, Moonstone                          |
| Figure 10: | Mirror The Soul Front         | Metalsmithing | Jewelry, Necklace, Sterling Silver, Copper,<br>Malachite, Chain |
| Figure 11: | Mirror The Soul Back          | Metalsmithing | Jewelry, Necklace, Sterling Silver, Copper,<br>Malachite, Chain |
| Figure 12: | Life Compass Front            | Metalsmithing | Jewelry, Copper, Sterling Silver 2"x 2"                         |
| Figure 13: | Life Compass Back             | Metalsmithing | Jewelry, Copper, Sterling Silver 2"x 2"                         |
| Figure 14: | Connectic Ring                | Metalsmithing | Jewelry, Ring Bracelet, Sterling Silver                         |
| Figure 15: | Reliquary                     | Metalsmithing | Box, Copper 3"x1"x1.5"                                          |

Figure 9: Moon-Phase Bezel Close-up

Figure 10: Mirror The Soul Front

Figure 11: Mirror The Soul Back

Figure 12: Life Compass Front

Figure 13: Life Compass Back

Figure 14: Connectic Ring

Figure 15: Reliquary