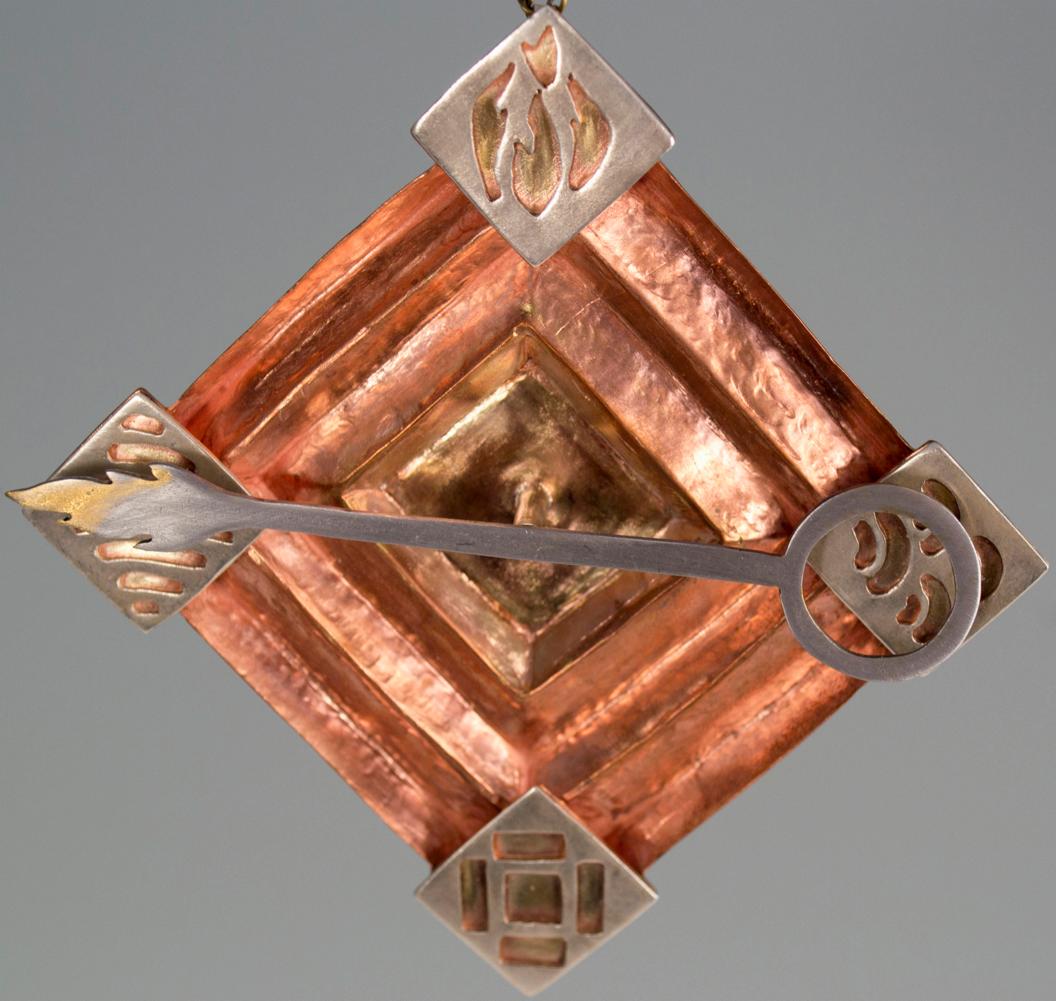

|            | <u>Title</u>                  | <u>Media</u>  | Original Format                                                 |
|------------|-------------------------------|---------------|-----------------------------------------------------------------|
| Figure 1:  | Agate Brooch                  | Metalsmithing | Jewelry, Brooch, Copper, Agate 2" x 1.5"                        |
| Figure 2:  | Agate Brooch Close-Up         | Metalsmithing | Jewelry, Brooch, Copper, Agate 2" x 1.5"                        |
| Figure 3:  | Ring Front                    | Metalsmithing | Jewelry, Ring, Sterling Silver                                  |
| Figure 4:  | Ring Back                     | Metalsmithing | Jewelry, Ring, Sterling Silver                                  |
| Figure 5:  | Emanating Truth               | Metalsmithing | Jewelry, Necklace, Sterling Silver, Lapis,<br>Chain             |
| Figure 6:  | Awakening Introspection Front | Metalsmithing | Jewelry, Headpiece, Sterling Silver,<br>Labradorite, Chain      |
| Figure 7:  | Awakening Introspection Back  | Metalsmithing | Jewelry, Headpiece, Sterling Silver,<br>Labradorite, Chain      |
| Figure 8:  | Moon-Phase                    | Metalsmithing | Jewelry, Fine Silver, Enamel, Chain,<br>Moonstone               |
| Figure 9:  | Moon-Phase Bezel Close-up     | Metalsmithing | Jewelry, Fine Silver, Chain, Moonstone                          |
| Figure 10: | Mirror The Soul Front         | Metalsmithing | Jewelry, Necklace, Sterling Silver, Copper,<br>Malachite, Chain |
| Figure 11: | Mirror The Soul Back          | Metalsmithing | Jewelry, Necklace, Sterling Silver, Copper,<br>Malachite, Chain |
| Figure 12: | Life Compass Front            | Metalsmithing | Jewelry, Copper, Sterling Silver 2"x 2"                         |
| Figure 13: | Life Compass Back             | Metalsmithing | Jewelry, Copper, Sterling Silver 2"x 2"                         |
| Figure 14: | Connectic Ring                | Metalsmithing | Jewelry, Ring Bracelet, Sterling Silver                         |
| Figure 15: | Reliquary                     | Metalsmithing | Box, Copper 3"x1"x1.5"                                          |

Figure 1: Agate Brooch

Figure 2: Agate Brooch Close-Up

Figure 3: Ring Front

Figure 4: Ring Back

Figure 5: Emanating Truth

**Figure 6: Awakening Introspection Front** 

Figure 7: Awakening Introspection Back

Figure 8: Moon-Phase

Figure 9: Moon-Phase Bezel Close-up

Figure 10: Mirror The Soul Front

Figure 11: Mirror The Soul Back

Figure 12: Life Compass Front

Figure 13: Life Compass Back

Figure 14: Connectic Ring

Figure 15: Reliquary