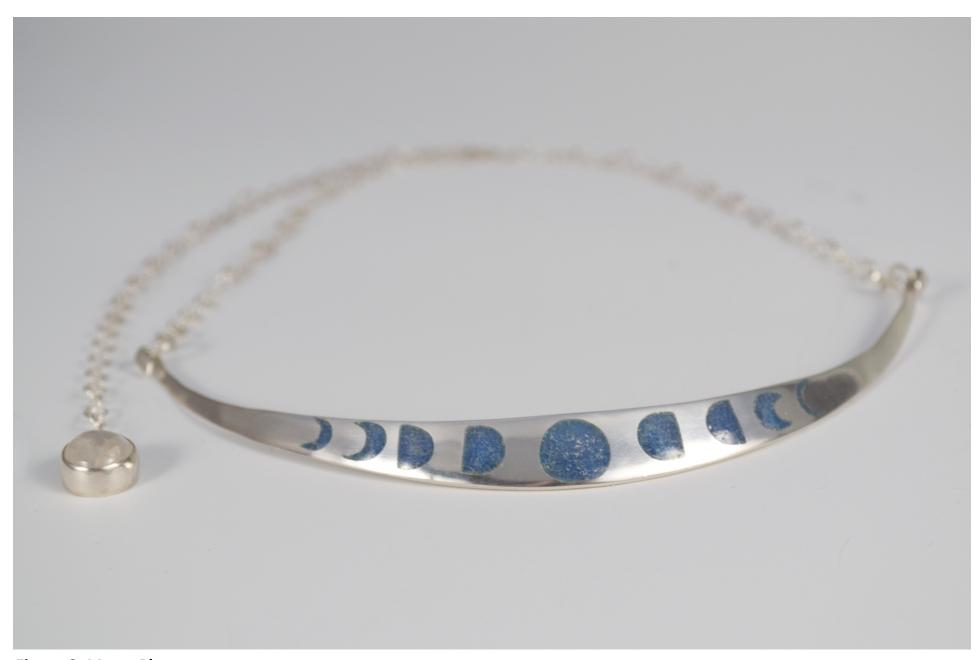

## Artist Statement Jasara Simon

Much of my inspiration comes from the world that surrounds me. I explore physical wonder of natural forms, as well as my own immersion into spirituality and spiritual art forms. Through my art I aim to connect these two concepts, incorporating natural imagery in both my jewelry and photographic work in conjunction with the human form. By doing so I convey my own belief in our physical and spiritual connection with our earth. In my metal work I do this through incorporating stones and crystals, which I believe to have healing and metaphysical properties, into the natural flow of my designs. In my "Moon-Phase" piece for example, I use the phases of the moon as well as a moonstone to illustrate phases of change and growth; just as our moon goes through phases of change, so do we. The metaphysical properties of moonstone are said to be extremely powerful, especially for women, aiding in intuitive sensitivity as well as helping to increase one's ability to be flexible and flow with life. By connecting both material and imagery I express my desire to flow with the changes and phases of my life, experiencing more balance and harmony with myself and the world. This same idea can be found in my photographic work, in which I have merged the female form with close up nature scenes. By blending these images together I want to directly express my feelings of unity with our earth and the spiritual bond that all humans have with our universe. Throughout all my work I remind the viewer of this deep connection which often tends to get lost in the bustle of everyday life. In doing so I create an understanding that we are not separate from our earth; thus we must develop a greater sense of responsibility in taking care of our home and preserving its natural beauty.

Figure 1: Agate Brooch

Figure 2: Agate Brooch Close-Up

Figure 3: Ring Front

Figure 4: Ring Back

Figure 5: Emanating Truth

**Figure 6: Awakening Introspection Front** 

Figure 7: Awakening Introspection Back

Figure 8: Moon-Phase