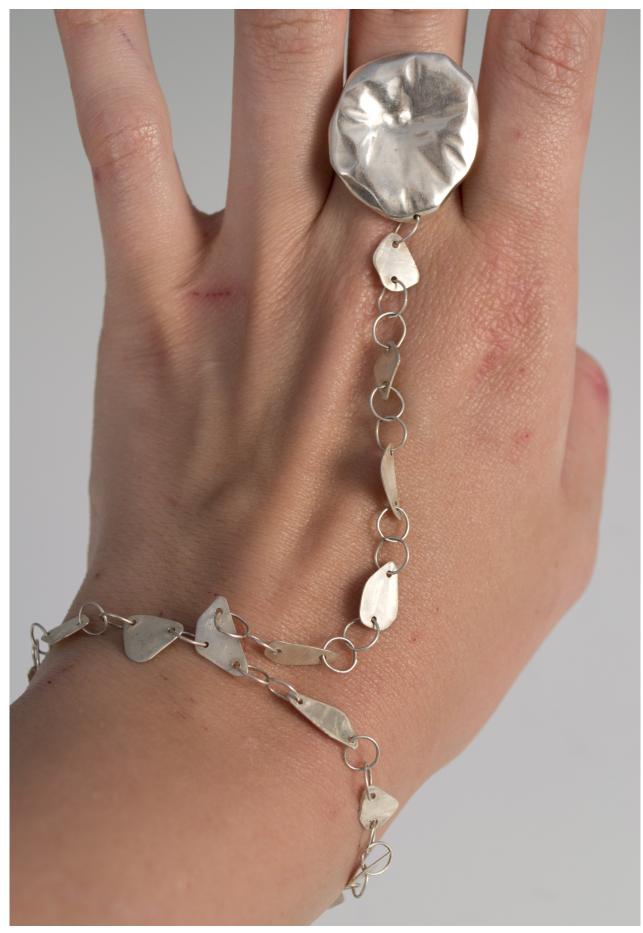

|            | <u>Title</u>                  | <u>Media</u>  | Original Format                                                 |
|------------|-------------------------------|---------------|-----------------------------------------------------------------|
| Figure 1:  | Agate Brooch                  | Metalsmithing | Jewelry, Brooch, Copper, Agate 2" x 1.5"                        |
| Figure 2:  | Agate Brooch Close-Up         | Metalsmithing | Jewelry, Brooch, Copper, Agate 2" x 1.5"                        |
| Figure 3:  | Ring Front                    | Metalsmithing | Jewelry, Ring, Sterling Silver                                  |
| Figure 4:  | Ring Back                     | Metalsmithing | Jewelry, Ring, Sterling Silver                                  |
| Figure 5:  | Emanating Truth               | Metalsmithing | Jewelry, Necklace, Sterling Silver, Lapis,<br>Chain             |
| Figure 6:  | Awakening Introspection Front | Metalsmithing | Jewelry, Headpiece, Sterling Silver,<br>Labradorite, Chain      |
| Figure 7:  | Awakening Introspection Back  | Metalsmithing | Jewelry, Headpiece, Sterling Silver,<br>Labradorite, Chain      |
| Figure 8:  | Moon-Phase                    | Metalsmithing | Jewelry, Fine Silver, Enamel, Chain,<br>Moonstone               |
| Figure 9:  | Moon-Phase Bezel Close-up     | Metalsmithing | Jewelry, Fine Silver, Chain, Moonstone                          |
| Figure 10: | Mirror The Soul Front         | Metalsmithing | Jewelry, Necklace, Sterling Silver, Copper,<br>Malachite, Chain |
| Figure 11: | Mirror The Soul Back          | Metalsmithing | Jewelry, Necklace, Sterling Silver, Copper,<br>Malachite, Chain |
| Figure 12: | Life Compass Front            | Metalsmithing | Jewelry, Copper, Sterling Silver 2"x 2"                         |
| Figure 13: | Life Compass Back             | Metalsmithing | Jewelry, Copper, Sterling Silver 2"x 2"                         |
| Figure 14: | Connectic Ring                | Metalsmithing | Jewelry, Ring Bracelet, Sterling Silver                         |
| Figure 15: | Reliquary                     | Metalsmithing | Box, Copper 3"x1"x1.5"                                          |

Figure 9: Moon-Phase Bezel Close-up

Figure 10: Mirror The Soul Front

Figure 11: Mirror The Soul Back

Figure 12: Life Compass Front

Figure 13: Life Compass Back

Figure 14: Connectic Ring

Figure 15: Reliquary