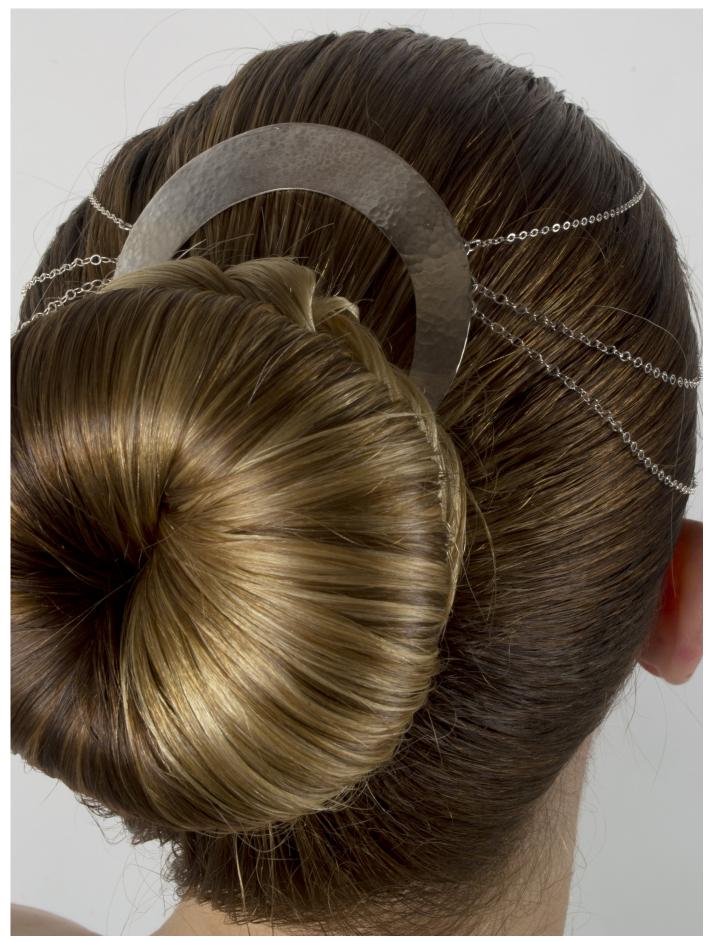

|            | <u>Title</u>                  | <u>Media</u>  | Original Format                                                 |
|------------|-------------------------------|---------------|-----------------------------------------------------------------|
| Figure 1:  | Agate Brooch                  | Metalsmithing | Jewelry, Brooch, Copper, Agate 2" x 1.5"                        |
| Figure 2:  | Agate Brooch Close-Up         | Metalsmithing | Jewelry, Brooch, Copper, Agate 2" x 1.5"                        |
| Figure 3:  | Ring Front                    | Metalsmithing | Jewelry, Ring, Sterling Silver                                  |
| Figure 4:  | Ring Back                     | Metalsmithing | Jewelry, Ring, Sterling Silver                                  |
| Figure 5:  | Emanating Truth               | Metalsmithing | Jewelry, Necklace, Sterling Silver, Lapis,<br>Chain             |
| Figure 6:  | Awakening Introspection Front | Metalsmithing | Jewelry, Headpiece, Sterling Silver,<br>Labradorite, Chain      |
| Figure 7:  | Awakening Introspection Back  | Metalsmithing | Jewelry, Headpiece, Sterling Silver,<br>Labradorite, Chain      |
| Figure 8:  | Moon-Phase                    | Metalsmithing | Jewelry, Fine Silver, Enamel, Chain,<br>Moonstone               |
| Figure 9:  | Moon-Phase Bezel Close-up     | Metalsmithing | Jewelry, Fine Silver, Chain, Moonstone                          |
| Figure 10: | Mirror The Soul Front         | Metalsmithing | Jewelry, Necklace, Sterling Silver, Copper,<br>Malachite, Chain |
| Figure 11: | Mirror The Soul Back          | Metalsmithing | Jewelry, Necklace, Sterling Silver, Copper,<br>Malachite, Chain |
| Figure 12: | Life Compass Front            | Metalsmithing | Jewelry, Copper, Sterling Silver 2"x 2"                         |
| Figure 13: | Life Compass Back             | Metalsmithing | Jewelry, Copper, Sterling Silver 2"x 2"                         |
| Figure 14: | Connectic Ring                | Metalsmithing | Jewelry, Ring Bracelet, Sterling Silver                         |
| Figure 15: | Reliquary                     | Metalsmithing | Box, Copper 3"x1"x1.5"                                          |

Figure 9: Moon-Phase Bezel Close-up

Figure 10: Mirror The Soul Front

Figure 11: Mirror The Soul Back

Figure 12: Life Compass Front

Figure 13: Life Compass Back

Figure 14: Connectic Ring

Figure 15: Reliquary