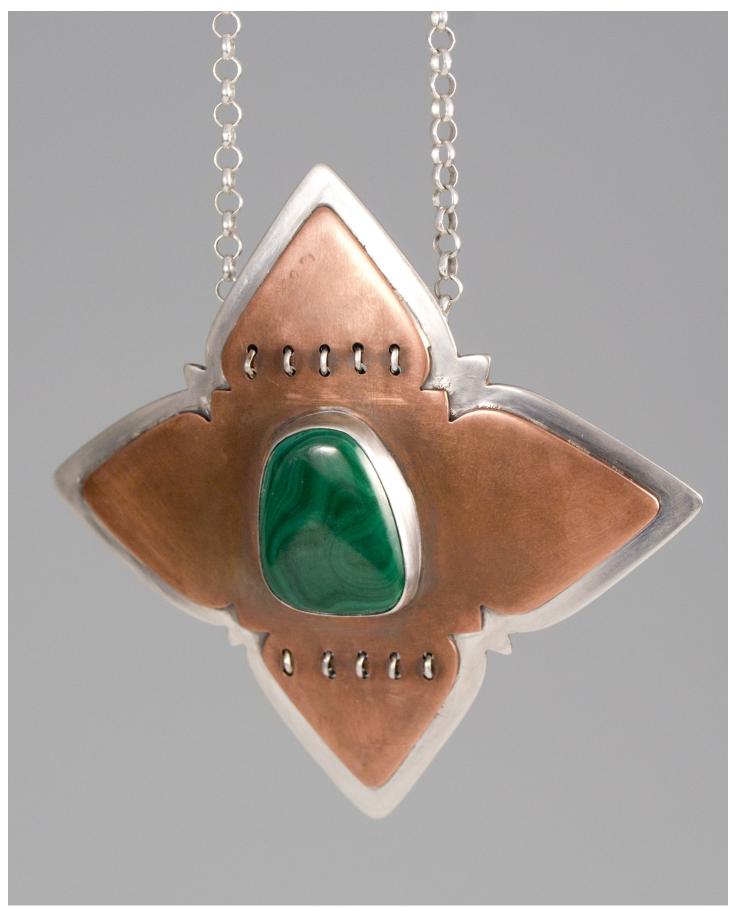

|            | <u>Title</u>                  | <u>Media</u>  | Original Format                                                 |
|------------|-------------------------------|---------------|-----------------------------------------------------------------|
| Figure 1:  | Agate Brooch                  | Metalsmithing | Jewelry, Brooch, Copper, Agate 2" x 1.5"                        |
| Figure 2:  | Agate Brooch Close-Up         | Metalsmithing | Jewelry, Brooch, Copper, Agate 2" x 1.5"                        |
| Figure 3:  | Ring Front                    | Metalsmithing | Jewelry, Ring, Sterling Silver                                  |
| Figure 4:  | Ring Back                     | Metalsmithing | Jewelry, Ring, Sterling Silver                                  |
| Figure 5:  | Emanating Truth               | Metalsmithing | Jewelry, Necklace, Sterling Silver, Lapis,<br>Chain             |
| Figure 6:  | Awakening Introspection Front | Metalsmithing | Jewelry, Headpiece, Sterling Silver,<br>Labradorite, Chain      |
| Figure 7:  | Awakening Introspection Back  | Metalsmithing | Jewelry, Headpiece, Sterling Silver,<br>Labradorite, Chain      |
| Figure 8:  | Moon-Phase                    | Metalsmithing | Jewelry, Fine Silver, Enamel, Chain,<br>Moonstone               |
| Figure 9:  | Moon-Phase Bezel Close-up     | Metalsmithing | Jewelry, Fine Silver, Chain, Moonstone                          |
| Figure 10: | Mirror The Soul Front         | Metalsmithing | Jewelry, Necklace, Sterling Silver, Copper,<br>Malachite, Chain |
| Figure 11: | Mirror The Soul Back          | Metalsmithing | Jewelry, Necklace, Sterling Silver, Copper,<br>Malachite, Chain |
| Figure 12: | Life Compass Front            | Metalsmithing | Jewelry, Copper, Sterling Silver 2"x 2"                         |
| Figure 13: | Life Compass Back             | Metalsmithing | Jewelry, Copper, Sterling Silver 2"x 2"                         |
| Figure 14: | Connectic Ring                | Metalsmithing | Jewelry, Ring Bracelet, Sterling Silver                         |
| Figure 15: | Reliquary                     | Metalsmithing | Box, Copper 3"x1"x1.5"                                          |