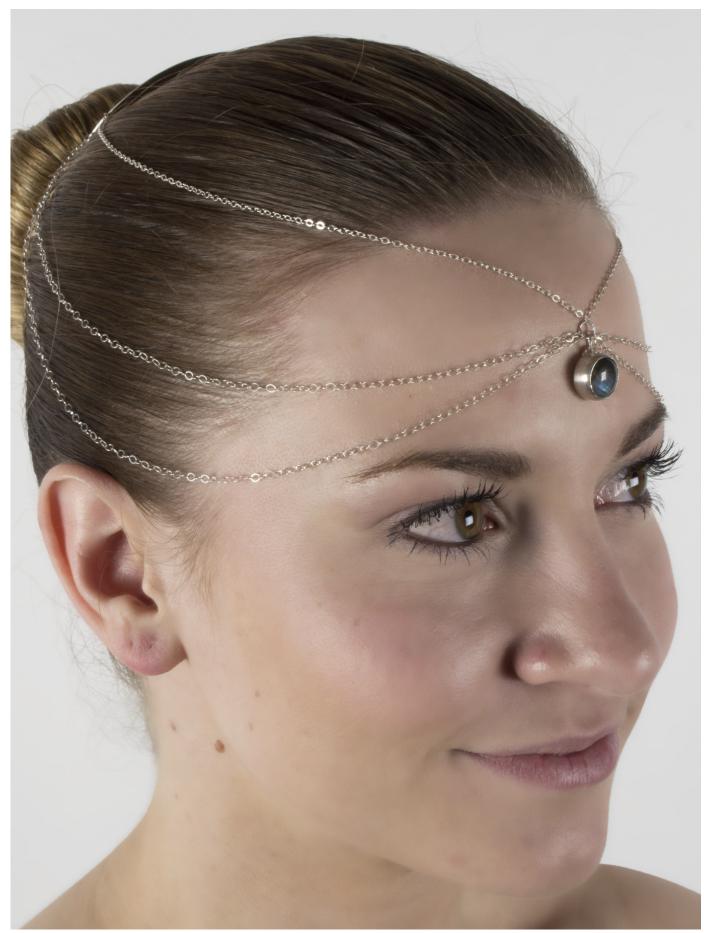

|            | <u>Title</u>                  | <u>Media</u>  | Original Format                                                 |
|------------|-------------------------------|---------------|-----------------------------------------------------------------|
| Figure 1:  | Agate Brooch                  | Metalsmithing | Jewelry, Brooch, Copper, Agate 2" x 1.5"                        |
| Figure 2:  | Agate Brooch Close-Up         | Metalsmithing | Jewelry, Brooch, Copper, Agate 2" x 1.5"                        |
| Figure 3:  | Ring Front                    | Metalsmithing | Jewelry, Ring, Sterling Silver                                  |
| Figure 4:  | Ring Back                     | Metalsmithing | Jewelry, Ring, Sterling Silver                                  |
| Figure 5:  | Emanating Truth               | Metalsmithing | Jewelry, Necklace, Sterling Silver, Lapis,<br>Chain             |
| Figure 6:  | Awakening Introspection Front | Metalsmithing | Jewelry, Headpiece, Sterling Silver,<br>Labradorite, Chain      |
| Figure 7:  | Awakening Introspection Back  | Metalsmithing | Jewelry, Headpiece, Sterling Silver,<br>Labradorite, Chain      |
| Figure 8:  | Moon-Phase                    | Metalsmithing | Jewelry, Fine Silver, Enamel, Chain,<br>Moonstone               |
| Figure 9:  | Moon-Phase Bezel Close-up     | Metalsmithing | Jewelry, Fine Silver, Chain, Moonstone                          |
| Figure 10: | Mirror The Soul Front         | Metalsmithing | Jewelry, Necklace, Sterling Silver, Copper,<br>Malachite, Chain |
| Figure 11: | Mirror The Soul Back          | Metalsmithing | Jewelry, Necklace, Sterling Silver, Copper,<br>Malachite, Chain |
| Figure 12: | Life Compass Front            | Metalsmithing | Jewelry, Copper, Sterling Silver 2"x 2"                         |
| Figure 13: | Life Compass Back             | Metalsmithing | Jewelry, Copper, Sterling Silver 2"x 2"                         |
| Figure 14: | Connectic Ring                | Metalsmithing | Jewelry, Ring Bracelet, Sterling Silver                         |
| Figure 15: | Reliquary                     | Metalsmithing | Box, Copper 3"x1"x1.5"                                          |

Figure 1: Agate Brooch

Figure 2: Agate Brooch Close-Up

Figure 3: Ring Front

Figure 4: Ring Back

Figure 5: Emanating Truth

**Figure 6: Awakening Introspection Front** 

Figure 7: Awakening Introspection Back

Figure 8: Moon-Phase