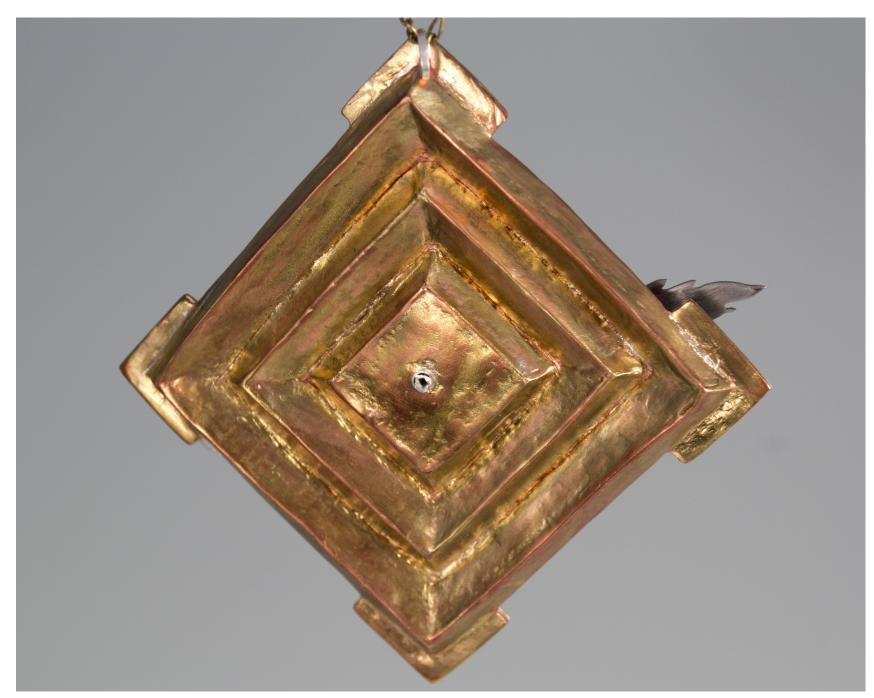

|            | <u>Title</u>                  | <u>Media</u>  | Original Format                                                 |
|------------|-------------------------------|---------------|-----------------------------------------------------------------|
| Figure 1:  | Agate Brooch                  | Metalsmithing | Jewelry, Brooch, Copper, Agate 2" x 1.5"                        |
| Figure 2:  | Agate Brooch Close-Up         | Metalsmithing | Jewelry, Brooch, Copper, Agate 2" x 1.5"                        |
| Figure 3:  | Ring Front                    | Metalsmithing | Jewelry, Ring, Sterling Silver                                  |
| Figure 4:  | Ring Back                     | Metalsmithing | Jewelry, Ring, Sterling Silver                                  |
| Figure 5:  | Emanating Truth               | Metalsmithing | Jewelry, Necklace, Sterling Silver, Lapis,<br>Chain             |
| Figure 6:  | Awakening Introspection Front | Metalsmithing | Jewelry, Headpiece, Sterling Silver,<br>Labradorite, Chain      |
| Figure 7:  | Awakening Introspection Back  | Metalsmithing | Jewelry, Headpiece, Sterling Silver,<br>Labradorite, Chain      |
| Figure 8:  | Moon-Phase                    | Metalsmithing | Jewelry, Fine Silver, Enamel, Chain,<br>Moonstone               |
| Figure 9:  | Moon-Phase Bezel Close-up     | Metalsmithing | Jewelry, Fine Silver, Chain, Moonstone                          |
| Figure 10: | Mirror The Soul Front         | Metalsmithing | Jewelry, Necklace, Sterling Silver, Copper,<br>Malachite, Chain |
| Figure 11: | Mirror The Soul Back          | Metalsmithing | Jewelry, Necklace, Sterling Silver, Copper,<br>Malachite, Chain |
| Figure 12: | Life Compass Front            | Metalsmithing | Jewelry, Copper, Sterling Silver 2"x 2"                         |
| Figure 13: | Life Compass Back             | Metalsmithing | Jewelry, Copper, Sterling Silver 2"x 2"                         |
| Figure 14: | Connectic Ring                | Metalsmithing | Jewelry, Ring Bracelet, Sterling Silver                         |
| Figure 15: | Reliquary                     | Metalsmithing | Box, Copper 3"x1"x1.5"                                          |

Figure 9: Moon-Phase Bezel Close-up

Figure 10: Mirror The Soul Front

Figure 11: Mirror The Soul Back

Figure 12: Life Compass Front

Figure 13: Life Compass Back

Figure 14: Connectic Ring

Figure 15: Reliquary