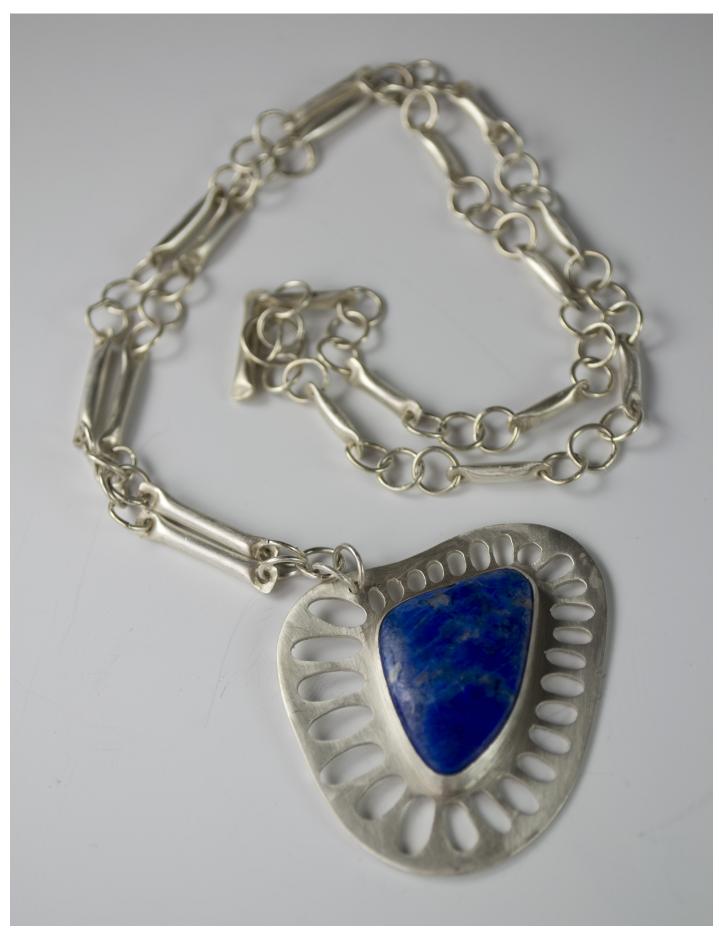

|            | <u>Title</u>                  | <u>Media</u>  | Original Format                                                 |
|------------|-------------------------------|---------------|-----------------------------------------------------------------|
| Figure 1:  | Agate Brooch                  | Metalsmithing | Jewelry, Brooch, Copper, Agate 2" x 1.5"                        |
| Figure 2:  | Agate Brooch Close-Up         | Metalsmithing | Jewelry, Brooch, Copper, Agate 2" x 1.5"                        |
| Figure 3:  | Ring Front                    | Metalsmithing | Jewelry, Ring, Sterling Silver                                  |
| Figure 4:  | Ring Back                     | Metalsmithing | Jewelry, Ring, Sterling Silver                                  |
| Figure 5:  | Emanating Truth               | Metalsmithing | Jewelry, Necklace, Sterling Silver, Lapis,<br>Chain             |
| Figure 6:  | Awakening Introspection Front | Metalsmithing | Jewelry, Headpiece, Sterling Silver,<br>Labradorite, Chain      |
| Figure 7:  | Awakening Introspection Back  | Metalsmithing | Jewelry, Headpiece, Sterling Silver,<br>Labradorite, Chain      |
| Figure 8:  | Moon-Phase                    | Metalsmithing | Jewelry, Fine Silver, Enamel, Chain,<br>Moonstone               |
| Figure 9:  | Moon-Phase Bezel Close-up     | Metalsmithing | Jewelry, Fine Silver, Chain, Moonstone                          |
| Figure 10: | Mirror The Soul Front         | Metalsmithing | Jewelry, Necklace, Sterling Silver, Copper,<br>Malachite, Chain |
| Figure 11: | Mirror The Soul Back          | Metalsmithing | Jewelry, Necklace, Sterling Silver, Copper,<br>Malachite, Chain |
| Figure 12: | Life Compass Front            | Metalsmithing | Jewelry, Copper, Sterling Silver 2"x 2"                         |
| Figure 13: | Life Compass Back             | Metalsmithing | Jewelry, Copper, Sterling Silver 2"x 2"                         |
| Figure 14: | Connectic Ring                | Metalsmithing | Jewelry, Ring Bracelet, Sterling Silver                         |
| Figure 15: | Reliquary                     | Metalsmithing | Box, Copper 3"x1"x1.5"                                          |

Figure 1: Agate Brooch

Figure 2: Agate Brooch Close-Up

Figure 3: Ring Front

Figure 4: Ring Back

Figure 5: Emanating Truth

**Figure 6: Awakening Introspection Front** 

Figure 7: Awakening Introspection Back

Figure 8: Moon-Phase