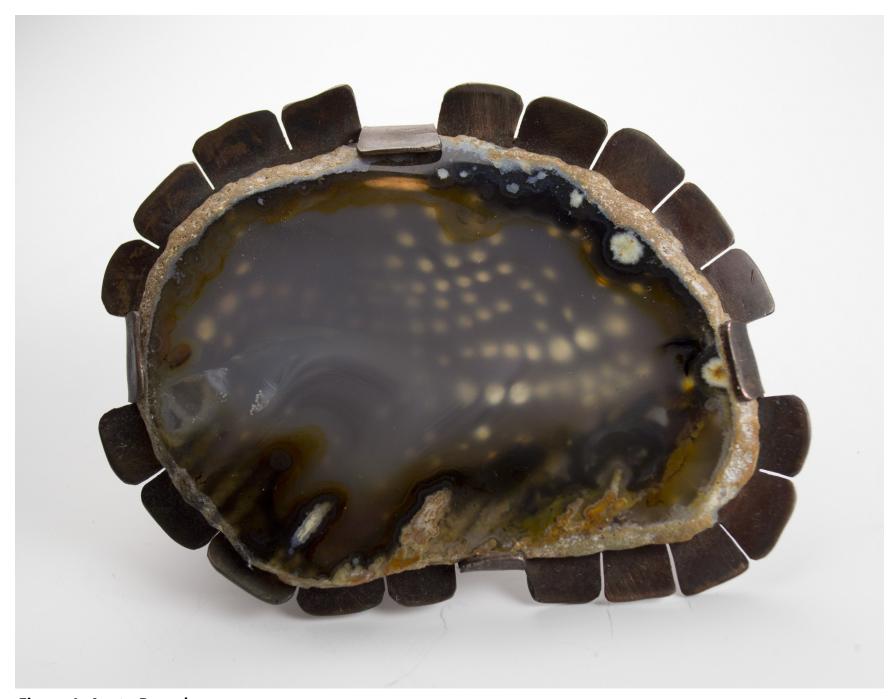

|            | <u>Title</u>                  | <u>Media</u>  | Original Format                                                 |
|------------|-------------------------------|---------------|-----------------------------------------------------------------|
| Figure 1:  | Agate Brooch                  | Metalsmithing | Jewelry, Brooch, Copper, Agate 2" x 1.5"                        |
| Figure 2:  | Agate Brooch Close-Up         | Metalsmithing | Jewelry, Brooch, Copper, Agate 2" x 1.5"                        |
| Figure 3:  | Ring Front                    | Metalsmithing | Jewelry, Ring, Sterling Silver                                  |
| Figure 4:  | Ring Back                     | Metalsmithing | Jewelry, Ring, Sterling Silver                                  |
| Figure 5:  | Emanating Truth               | Metalsmithing | Jewelry, Necklace, Sterling Silver, Lapis,<br>Chain             |
| Figure 6:  | Awakening Introspection Front | Metalsmithing | Jewelry, Headpiece, Sterling Silver,<br>Labradorite, Chain      |
| Figure 7:  | Awakening Introspection Back  | Metalsmithing | Jewelry, Headpiece, Sterling Silver,<br>Labradorite, Chain      |
| Figure 8:  | Moon-Phase                    | Metalsmithing | Jewelry, Fine Silver, Enamel, Chain,<br>Moonstone               |
| Figure 9:  | Moon-Phase Bezel Close-up     | Metalsmithing | Jewelry, Fine Silver, Chain, Moonstone                          |
| Figure 10: | Mirror The Soul Front         | Metalsmithing | Jewelry, Necklace, Sterling Silver, Copper,<br>Malachite, Chain |
| Figure 11: | Mirror The Soul Back          | Metalsmithing | Jewelry, Necklace, Sterling Silver, Copper,<br>Malachite, Chain |
| Figure 12: | Life Compass Front            | Metalsmithing | Jewelry, Copper, Sterling Silver 2"x 2"                         |
| Figure 13: | Life Compass Back             | Metalsmithing | Jewelry, Copper, Sterling Silver 2"x 2"                         |
| Figure 14: | Connectic Ring                | Metalsmithing | Jewelry, Ring Bracelet, Sterling Silver                         |
| Figure 15: | Reliquary                     | Metalsmithing | Box, Copper 3"x1"x1.5"                                          |

Figure 1: Agate Brooch

Figure 2: Agate Brooch Close-Up

Figure 3: Ring Front

Figure 4: Ring Back

Figure 5: Emanating Truth

**Figure 6: Awakening Introspection Front** 

Figure 7: Awakening Introspection Back

Figure 8: Moon-Phase