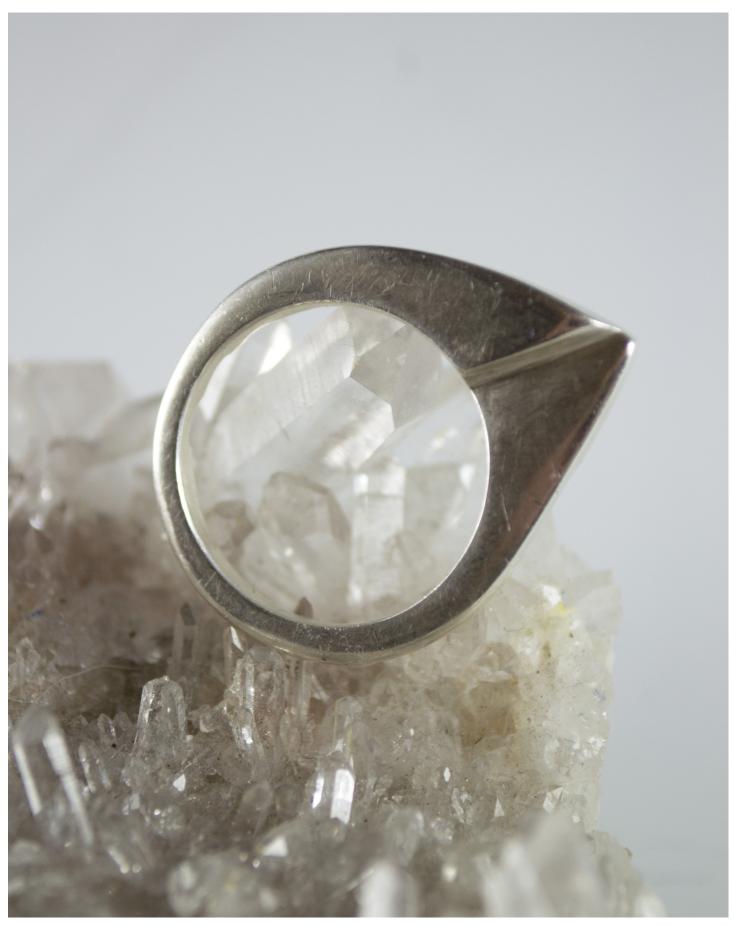

|            | <u>Title</u>                  | <u>Media</u>  | Original Format                                                 |
|------------|-------------------------------|---------------|-----------------------------------------------------------------|
| Figure 1:  | Agate Brooch                  | Metalsmithing | Jewelry, Brooch, Copper, Agate 2" x 1.5"                        |
| Figure 2:  | Agate Brooch Close-Up         | Metalsmithing | Jewelry, Brooch, Copper, Agate 2" x 1.5"                        |
| Figure 3:  | Ring Front                    | Metalsmithing | Jewelry, Ring, Sterling Silver                                  |
| Figure 4:  | Ring Back                     | Metalsmithing | Jewelry, Ring, Sterling Silver                                  |
| Figure 5:  | Emanating Truth               | Metalsmithing | Jewelry, Necklace, Sterling Silver, Lapis,<br>Chain             |
| Figure 6:  | Awakening Introspection Front | Metalsmithing | Jewelry, Headpiece, Sterling Silver,<br>Labradorite, Chain      |
| Figure 7:  | Awakening Introspection Back  | Metalsmithing | Jewelry, Headpiece, Sterling Silver,<br>Labradorite, Chain      |
| Figure 8:  | Moon-Phase                    | Metalsmithing | Jewelry, Fine Silver, Enamel, Chain,<br>Moonstone               |
| Figure 9:  | Moon-Phase Bezel Close-up     | Metalsmithing | Jewelry, Fine Silver, Chain, Moonstone                          |
| Figure 10: | Mirror The Soul Front         | Metalsmithing | Jewelry, Necklace, Sterling Silver, Copper,<br>Malachite, Chain |
| Figure 11: | Mirror The Soul Back          | Metalsmithing | Jewelry, Necklace, Sterling Silver, Copper,<br>Malachite, Chain |
| Figure 12: | Life Compass Front            | Metalsmithing | Jewelry, Copper, Sterling Silver 2"x 2"                         |
| Figure 13: | Life Compass Back             | Metalsmithing | Jewelry, Copper, Sterling Silver 2"x 2"                         |
| Figure 14: | Connectic Ring                | Metalsmithing | Jewelry, Ring Bracelet, Sterling Silver                         |
| Figure 15: | Reliquary                     | Metalsmithing | Box, Copper 3"x1"x1.5"                                          |

Figure 1: Agate Brooch

Figure 2: Agate Brooch Close-Up

Figure 3: Ring Front

Figure 4: Ring Back

Figure 5: Emanating Truth

**Figure 6: Awakening Introspection Front** 

Figure 7: Awakening Introspection Back

Figure 8: Moon-Phase