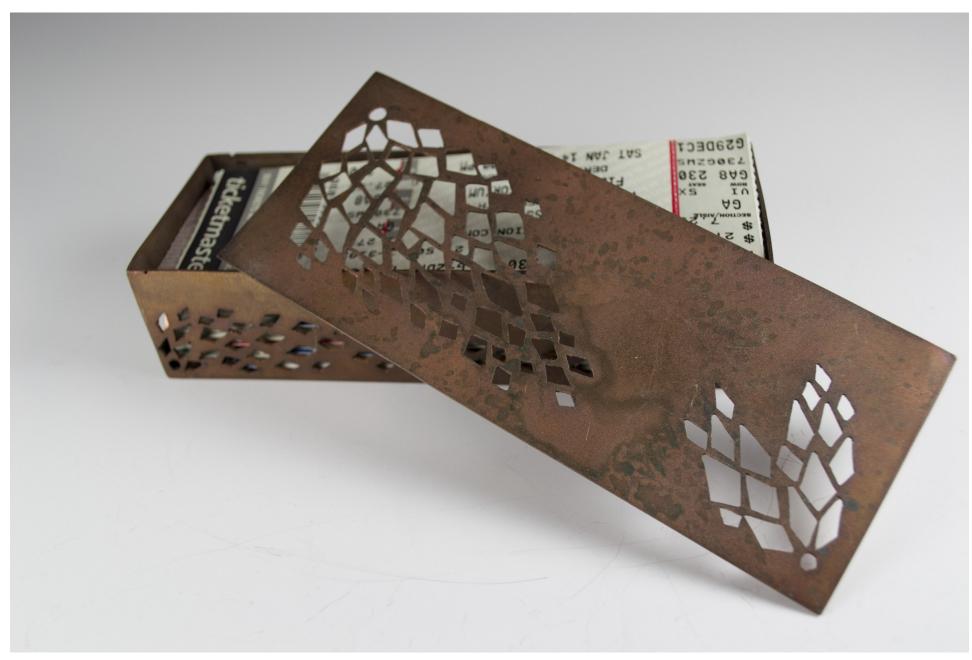

|            | <u>Title</u>                  | <u>Media</u>  | Original Format                                                 |
|------------|-------------------------------|---------------|-----------------------------------------------------------------|
| Figure 1:  | Agate Brooch                  | Metalsmithing | Jewelry, Brooch, Copper, Agate 2" x 1.5"                        |
| Figure 2:  | Agate Brooch Close-Up         | Metalsmithing | Jewelry, Brooch, Copper, Agate 2" x 1.5"                        |
| Figure 3:  | Ring Front                    | Metalsmithing | Jewelry, Ring, Sterling Silver                                  |
| Figure 4:  | Ring Back                     | Metalsmithing | Jewelry, Ring, Sterling Silver                                  |
| Figure 5:  | Emanating Truth               | Metalsmithing | Jewelry, Necklace, Sterling Silver, Lapis,<br>Chain             |
| Figure 6:  | Awakening Introspection Front | Metalsmithing | Jewelry, Headpiece, Sterling Silver,<br>Labradorite, Chain      |
| Figure 7:  | Awakening Introspection Back  | Metalsmithing | Jewelry, Headpiece, Sterling Silver,<br>Labradorite, Chain      |
| Figure 8:  | Moon-Phase                    | Metalsmithing | Jewelry, Fine Silver, Enamel, Chain,<br>Moonstone               |
| Figure 9:  | Moon-Phase Bezel Close-up     | Metalsmithing | Jewelry, Fine Silver, Chain, Moonstone                          |
| Figure 10: | Mirror The Soul Front         | Metalsmithing | Jewelry, Necklace, Sterling Silver, Copper,<br>Malachite, Chain |
| Figure 11: | Mirror The Soul Back          | Metalsmithing | Jewelry, Necklace, Sterling Silver, Copper,<br>Malachite, Chain |
| Figure 12: | Life Compass Front            | Metalsmithing | Jewelry, Copper, Sterling Silver 2"x 2"                         |
| Figure 13: | Life Compass Back             | Metalsmithing | Jewelry, Copper, Sterling Silver 2"x 2"                         |
| Figure 14: | Connectic Ring                | Metalsmithing | Jewelry, Ring Bracelet, Sterling Silver                         |
| Figure 15: | Reliquary                     | Metalsmithing | Box, Copper 3"x1"x1.5"                                          |

Figure 9: Moon-Phase Bezel Close-up

Figure 10: Mirror The Soul Front

Figure 11: Mirror The Soul Back

Figure 12: Life Compass Front

Figure 13: Life Compass Back

Figure 14: Connectic Ring

Figure 15: Reliquary