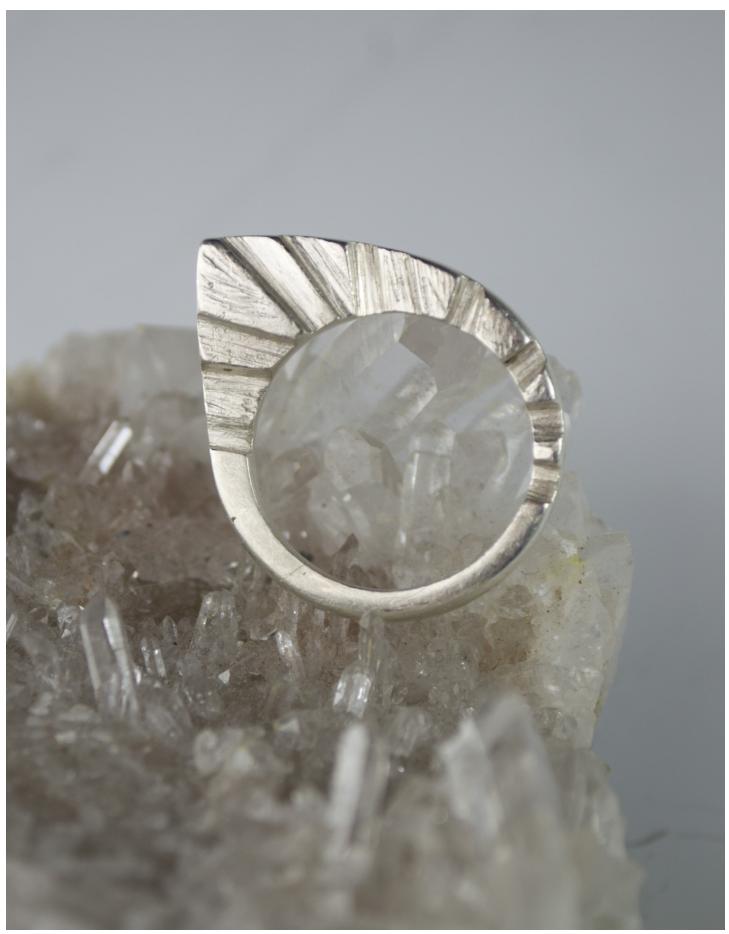

|            | <u>Title</u>                  | <u>Media</u>  | Original Format                                                 |
|------------|-------------------------------|---------------|-----------------------------------------------------------------|
| Figure 1:  | Agate Brooch                  | Metalsmithing | Jewelry, Brooch, Copper, Agate 2" x 1.5"                        |
| Figure 2:  | Agate Brooch Close-Up         | Metalsmithing | Jewelry, Brooch, Copper, Agate 2" x 1.5"                        |
| Figure 3:  | Ring Front                    | Metalsmithing | Jewelry, Ring, Sterling Silver                                  |
| Figure 4:  | Ring Back                     | Metalsmithing | Jewelry, Ring, Sterling Silver                                  |
| Figure 5:  | Emanating Truth               | Metalsmithing | Jewelry, Necklace, Sterling Silver, Lapis,<br>Chain             |
| Figure 6:  | Awakening Introspection Front | Metalsmithing | Jewelry, Headpiece, Sterling Silver,<br>Labradorite, Chain      |
| Figure 7:  | Awakening Introspection Back  | Metalsmithing | Jewelry, Headpiece, Sterling Silver,<br>Labradorite, Chain      |
| Figure 8:  | Moon-Phase                    | Metalsmithing | Jewelry, Fine Silver, Enamel, Chain,<br>Moonstone               |
| Figure 9:  | Moon-Phase Bezel Close-up     | Metalsmithing | Jewelry, Fine Silver, Chain, Moonstone                          |
| Figure 10: | Mirror The Soul Front         | Metalsmithing | Jewelry, Necklace, Sterling Silver, Copper,<br>Malachite, Chain |
| Figure 11: | Mirror The Soul Back          | Metalsmithing | Jewelry, Necklace, Sterling Silver, Copper,<br>Malachite, Chain |
| Figure 12: | Life Compass Front            | Metalsmithing | Jewelry, Copper, Sterling Silver 2"x 2"                         |
| Figure 13: | Life Compass Back             | Metalsmithing | Jewelry, Copper, Sterling Silver 2"x 2"                         |
| Figure 14: | Connectic Ring                | Metalsmithing | Jewelry, Ring Bracelet, Sterling Silver                         |
| Figure 15: | Reliquary                     | Metalsmithing | Box, Copper 3"x1"x1.5"                                          |

Figure 1: Agate Brooch

Figure 2: Agate Brooch Close-Up

Figure 3: Ring Front

Figure 4: Ring Back

Figure 5: Emanating Truth

**Figure 6: Awakening Introspection Front** 

Figure 7: Awakening Introspection Back

Figure 8: Moon-Phase