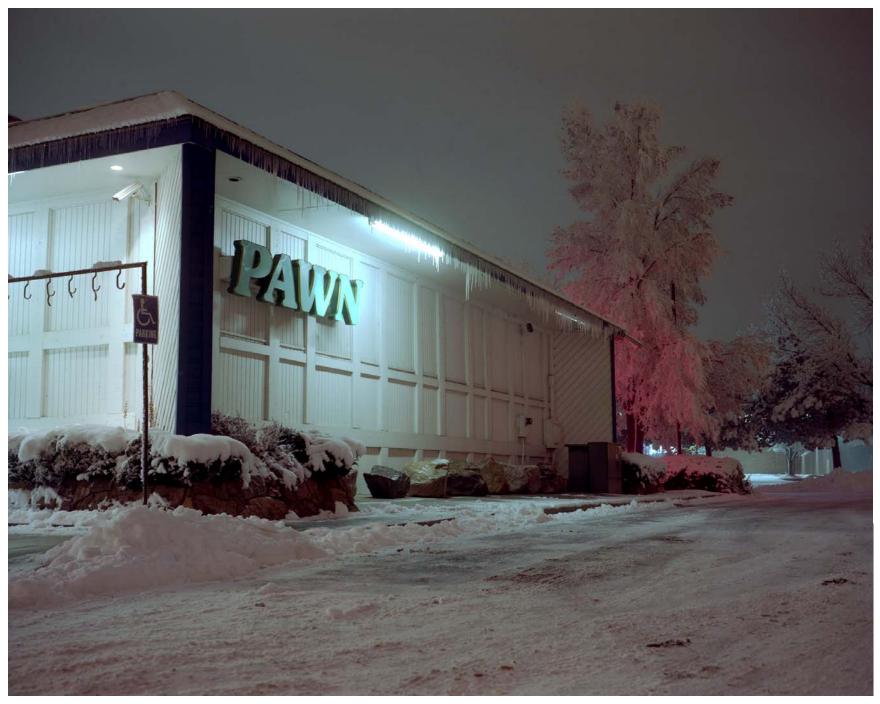

|            | <u>Title</u> | <u>Media</u>            | <b>Original Format</b> |
|------------|--------------|-------------------------|------------------------|
| Figure 1:  | Firestone    | Chromogenic Color Print | 29" x 35"              |
| Figure 2:  | Colfax       | Chromogenic Color Print | 29" x 35"              |
| Figure 3:  | Maaco        | Chromogenic Color Print | 20" x 24"              |
| Figure 4:  | 18th         | Chromogenic Color Print | 20" x 24"              |
| Figure 5:  | Pawn         | Chromogenic Color Print | 20" x 24"              |
| Figure 6:  | Vine         | Chromogenic Color Print | 29" x 35"              |
| Figure 7:  | Nevada       | Chromogenic Color Print | 20" x 24"              |
| Figure 8:  | Laporte      | Chromogenic Color Print | 29" x 35"              |
| Figure 9:  | Frontage     | Chromogenic Color Print | 20" x 24"              |
| Figure 10: | Park         | Chromogenic Color Print | 29" x 35"              |
| Figure 11: | Mountain     | Chromogenic Color Print | 20" x 24"              |
| Figure 12: | White Sides  | Chromogenic Color Print | 29" x 35"              |
| Figure 13: | Lincoln      | Chromogenic Color Print | 29" x 35"              |
| Figure 14: | Shed         | Chromogenic Color Print | 20" x 24"              |
| Figure 15: | 6th          | Chromogenic Color Print | 20" x 24"              |

Figure 1: Firestone.

Figure 2: Colfax.

Figure 3: Maaco.

Figure 4: 18th.

Figure 5: Pawn.

Figure 6: Vine.

Figure 7: Nevada.

Figure 8: Laporte.