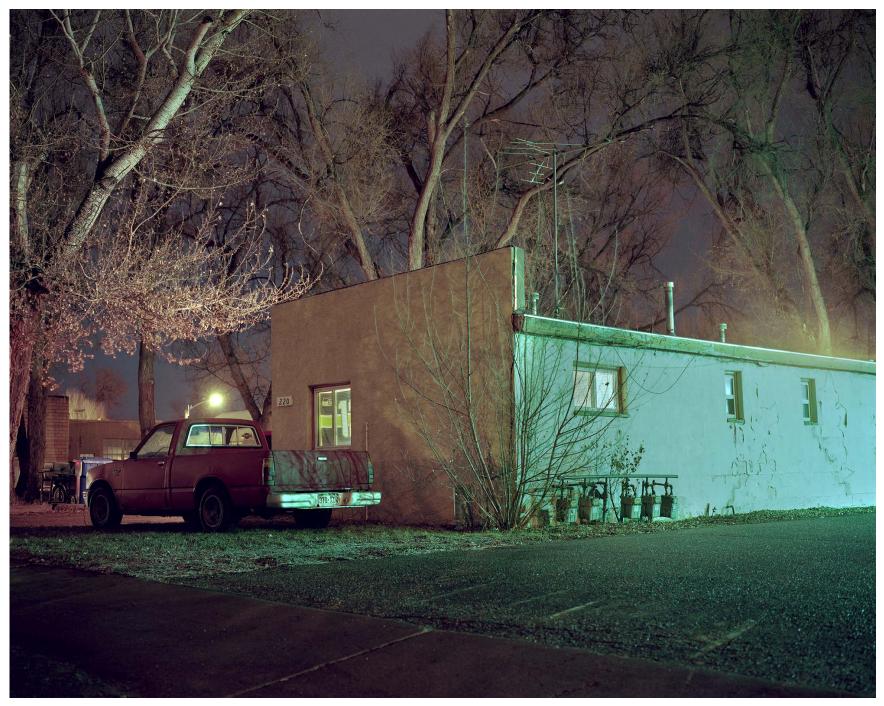

|            | <u>Title</u> | <u>Media</u>            | <b>Original Format</b> |
|------------|--------------|-------------------------|------------------------|
| Figure 1:  | Firestone    | Chromogenic Color Print | 29" x 35"              |
| Figure 2:  | Colfax       | Chromogenic Color Print | 29" x 35"              |
| Figure 3:  | Maaco        | Chromogenic Color Print | 20" x 24"              |
| Figure 4:  | 18th         | Chromogenic Color Print | 20" x 24"              |
| Figure 5:  | Pawn         | Chromogenic Color Print | 20" x 24"              |
| Figure 6:  | Vine         | Chromogenic Color Print | 29" x 35"              |
| Figure 7:  | Nevada       | Chromogenic Color Print | 20" x 24"              |
| Figure 8:  | Laporte      | Chromogenic Color Print | 29" x 35"              |
| Figure 9:  | Frontage     | Chromogenic Color Print | 20" x 24"              |
| Figure 10: | Park         | Chromogenic Color Print | 29" x 35"              |
| Figure 11: | Mountain     | Chromogenic Color Print | 20" x 24"              |
| Figure 12: | White Sides  | Chromogenic Color Print | 29" x 35"              |
| Figure 13: | Lincoln      | Chromogenic Color Print | 29" x 35"              |
| Figure 14: | Shed         | Chromogenic Color Print | 20" x 24"              |
| Figure 15: | 6th          | Chromogenic Color Print | 20" x 24"              |