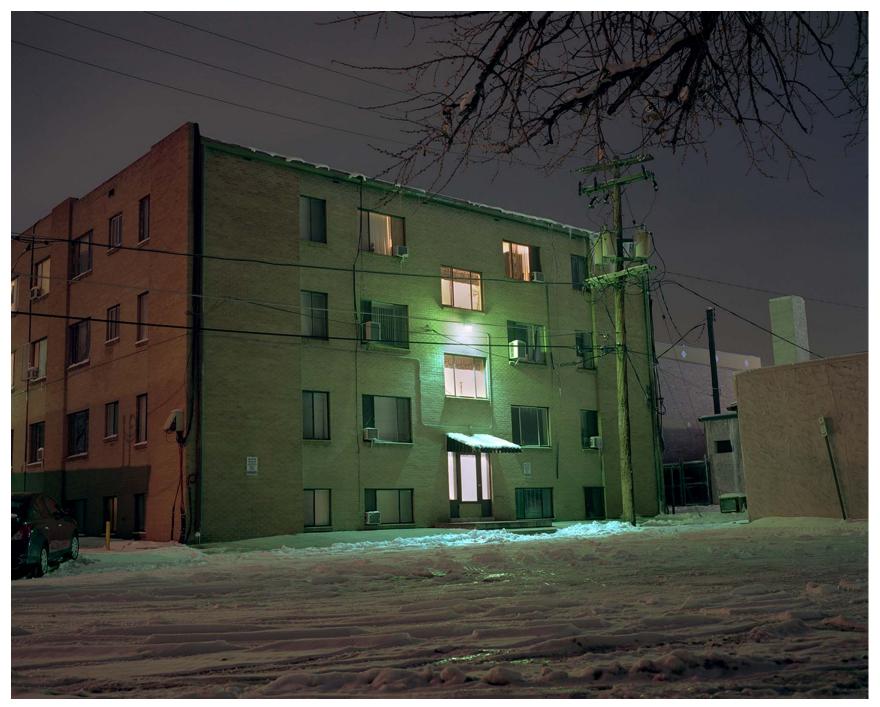

|            | <u>Title</u> | <u>Media</u>            | <b>Original Format</b> |
|------------|--------------|-------------------------|------------------------|
| Figure 1:  | Firestone    | Chromogenic Color Print | 29" x 35"              |
| Figure 2:  | Colfax       | Chromogenic Color Print | 29" x 35"              |
| Figure 3:  | Maaco        | Chromogenic Color Print | 20" x 24"              |
| Figure 4:  | 18th         | Chromogenic Color Print | 20" x 24"              |
| Figure 5:  | Pawn         | Chromogenic Color Print | 20" x 24"              |
| Figure 6:  | Vine         | Chromogenic Color Print | 29" x 35"              |
| Figure 7:  | Nevada       | Chromogenic Color Print | 20" x 24"              |
| Figure 8:  | Laporte      | Chromogenic Color Print | 29" x 35"              |
| Figure 9:  | Frontage     | Chromogenic Color Print | 20" x 24"              |
| Figure 10: | Park         | Chromogenic Color Print | 29" x 35"              |
| Figure 11: | Mountain     | Chromogenic Color Print | 20" x 24"              |
| Figure 12: | White Sides  | Chromogenic Color Print | 29" x 35"              |
| Figure 13: | Lincoln      | Chromogenic Color Print | 29" x 35"              |
| Figure 14: | Shed         | Chromogenic Color Print | 20" x 24"              |
| Figure 15: | 6th          | Chromogenic Color Print | 20" x 24"              |

Figure 1: Firestone.

Figure 2: Colfax.

Figure 3: Maaco.

Figure 4: 18th.

Figure 5: Pawn.

Figure 6: Vine.

Figure 7: Nevada.

Figure 8: Laporte.