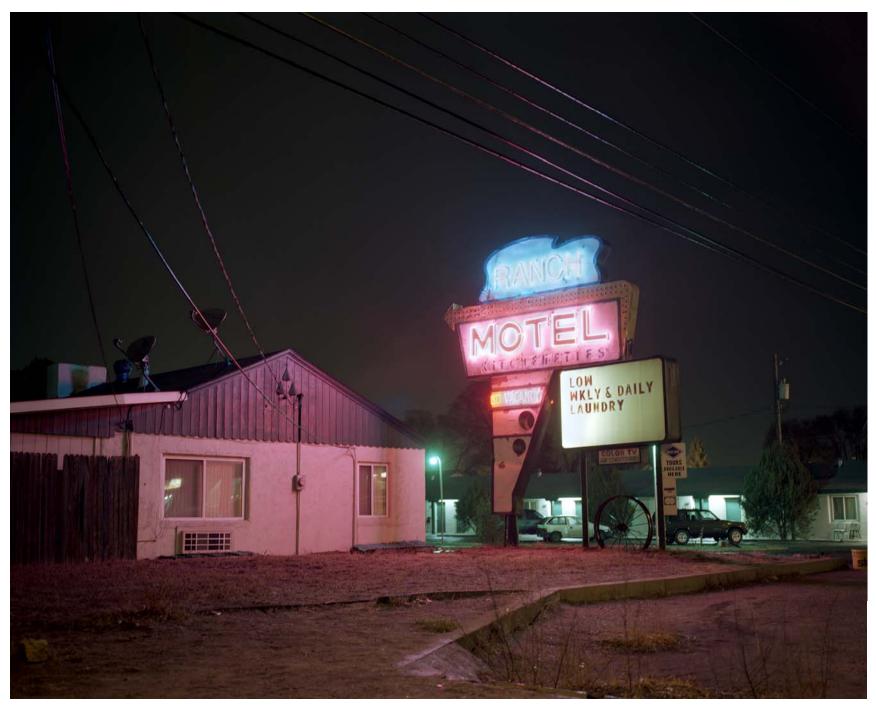

|            | <u>Title</u> | <u>Media</u>            | <b>Original Format</b> |
|------------|--------------|-------------------------|------------------------|
| Figure 1:  | Firestone    | Chromogenic Color Print | 29" x 35"              |
| Figure 2:  | Colfax       | Chromogenic Color Print | 29" x 35"              |
| Figure 3:  | Maaco        | Chromogenic Color Print | 20" x 24"              |
| Figure 4:  | 18th         | Chromogenic Color Print | 20" x 24"              |
| Figure 5:  | Pawn         | Chromogenic Color Print | 20" x 24"              |
| Figure 6:  | Vine         | Chromogenic Color Print | 29" x 35"              |
| Figure 7:  | Nevada       | Chromogenic Color Print | 20" x 24"              |
| Figure 8:  | Laporte      | Chromogenic Color Print | 29" x 35"              |
| Figure 9:  | Frontage     | Chromogenic Color Print | 20" x 24"              |
| Figure 10: | Park         | Chromogenic Color Print | 29" x 35"              |
| Figure 11: | Mountain     | Chromogenic Color Print | 20" x 24"              |
| Figure 12: | White Sides  | Chromogenic Color Print | 29" x 35"              |
| Figure 13: | Lincoln      | Chromogenic Color Print | 29" x 35"              |
| Figure 14: | Shed         | Chromogenic Color Print | 20" x 24"              |
| Figure 15: | 6th          | Chromogenic Color Print | 20" x 24"              |

Figure 1: Firestone.

Figure 2: Colfax.

Figure 3: Maaco.

Figure 4: 18th.

Figure 5: Pawn.

Figure 6: Vine.

Figure 7: Nevada.

Figure 8: Laporte.

Figure 9: Frontage.

Figure 10: Park.

Figure 11: Mountain.

Figure 12: White Sides.

Figure 13: Lincoln.

Figure 14: Shed.

Figure 15: 6th.