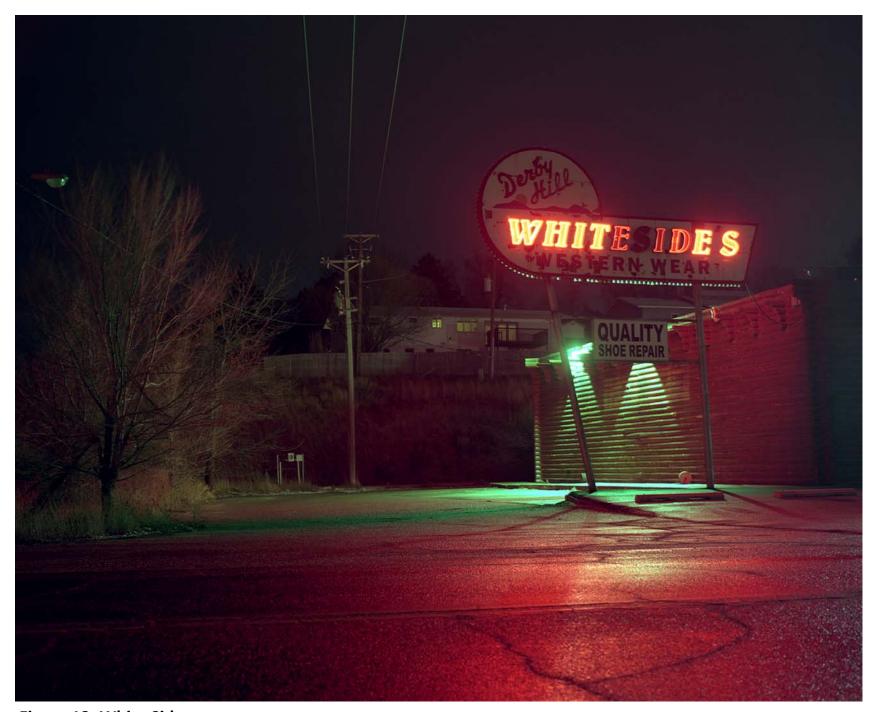

|            | <u>Title</u> | <u>Media</u>            | <b>Original Format</b> |
|------------|--------------|-------------------------|------------------------|
| Figure 1:  | Firestone    | Chromogenic Color Print | 29" x 35"              |
| Figure 2:  | Colfax       | Chromogenic Color Print | 29" x 35"              |
| Figure 3:  | Maaco        | Chromogenic Color Print | 20" x 24"              |
| Figure 4:  | 18th         | Chromogenic Color Print | 20" x 24"              |
| Figure 5:  | Pawn         | Chromogenic Color Print | 20" x 24"              |
| Figure 6:  | Vine         | Chromogenic Color Print | 29" x 35"              |
| Figure 7:  | Nevada       | Chromogenic Color Print | 20" x 24"              |
| Figure 8:  | Laporte      | Chromogenic Color Print | 29" x 35"              |
| Figure 9:  | Frontage     | Chromogenic Color Print | 20" x 24"              |
| Figure 10: | Park         | Chromogenic Color Print | 29" x 35"              |
| Figure 11: | Mountain     | Chromogenic Color Print | 20" x 24"              |
| Figure 12: | White Sides  | Chromogenic Color Print | 29" x 35"              |
| Figure 13: | Lincoln      | Chromogenic Color Print | 29" x 35"              |
| Figure 14: | Shed         | Chromogenic Color Print | 20" x 24"              |
| Figure 15: | 6th          | Chromogenic Color Print | 20" x 24"              |

Figure 9: Frontage.

Figure 10: Park.

Figure 11: Mountain.

Figure 12: White Sides.

Figure 13: Lincoln.

Figure 14: Shed.

Figure 15: 6th.