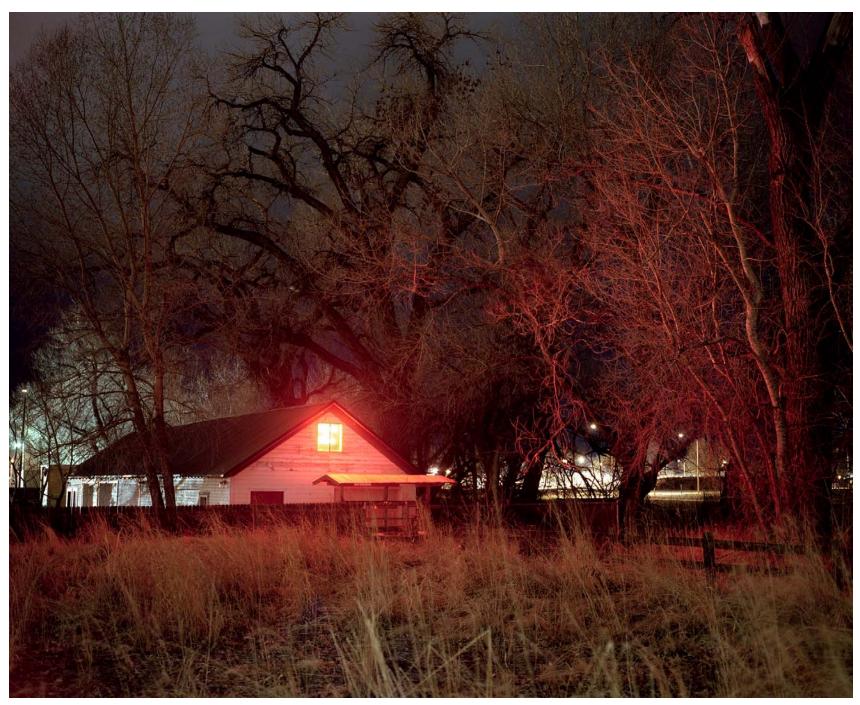

|            | <u>Title</u> | <u>Media</u>            | <b>Original Format</b> |
|------------|--------------|-------------------------|------------------------|
| Figure 1:  | Firestone    | Chromogenic Color Print | 29" x 35"              |
| Figure 2:  | Colfax       | Chromogenic Color Print | 29" x 35"              |
| Figure 3:  | Maaco        | Chromogenic Color Print | 20" x 24"              |
| Figure 4:  | 18th         | Chromogenic Color Print | 20" x 24"              |
| Figure 5:  | Pawn         | Chromogenic Color Print | 20" x 24"              |
| Figure 6:  | Vine         | Chromogenic Color Print | 29" x 35"              |
| Figure 7:  | Nevada       | Chromogenic Color Print | 20" x 24"              |
| Figure 8:  | Laporte      | Chromogenic Color Print | 29" x 35"              |
| Figure 9:  | Frontage     | Chromogenic Color Print | 20" x 24"              |
| Figure 10: | Park         | Chromogenic Color Print | 29" x 35"              |
| Figure 11: | Mountain     | Chromogenic Color Print | 20" x 24"              |
| Figure 12: | White Sides  | Chromogenic Color Print | 29" x 35"              |
| Figure 13: | Lincoln      | Chromogenic Color Print | 29" x 35"              |
| Figure 14: | Shed         | Chromogenic Color Print | 20" x 24"              |
| Figure 15: | 6th          | Chromogenic Color Print | 20" x 24"              |

Figure 1: Firestone.

Figure 2: Colfax.

Figure 3: Maaco.

Figure 4: 18th.

Figure 5: Pawn.

Figure 6: Vine.

Figure 7: Nevada.

Figure 8: Laporte.

Figure 9: Frontage.

Figure 10: Park.

Figure 11: Mountain.

Figure 12: White Sides.

Figure 13: Lincoln.

Figure 14: Shed.

Figure 15: 6th.