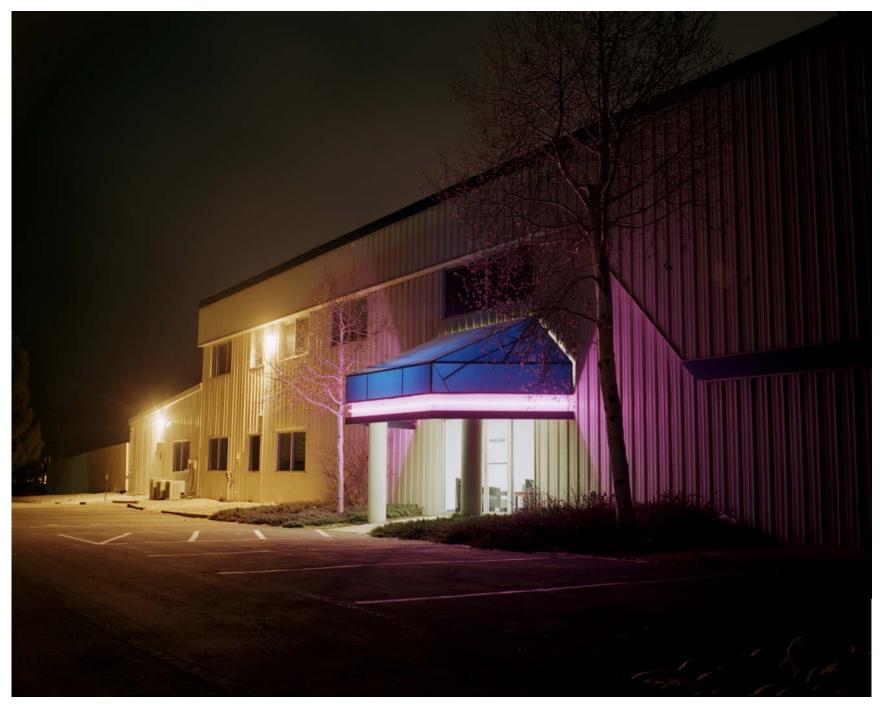

## **Kevin Arnsberg**

I have always been attracted to the ominous qualities of the night. As I make my way through the dark, I seek colors and atmospheric conditions that call attention to places that often go overlooked. The images contain a radiance in the colors that I am able to capture when using a medium format film camera and chromogenic color prints. These photographs are my pursuit to call attention to the intriguing nature of color at night.

|            | <u>Title</u> | <u>Media</u>            | <b>Original Format</b> |
|------------|--------------|-------------------------|------------------------|
| Figure 1:  | Firestone    | Chromogenic Color Print | 29" x 35"              |
| Figure 2:  | Colfax       | Chromogenic Color Print | 29" x 35"              |
| Figure 3:  | Maaco        | Chromogenic Color Print | 20" x 24"              |
| Figure 4:  | 18th         | Chromogenic Color Print | 20" x 24"              |
| Figure 5:  | Pawn         | Chromogenic Color Print | 20" x 24"              |
| Figure 6:  | Vine         | Chromogenic Color Print | 29" x 35"              |
| Figure 7:  | Nevada       | Chromogenic Color Print | 20" x 24"              |
| Figure 8:  | Laporte      | Chromogenic Color Print | 29" x 35"              |
| Figure 9:  | Frontage     | Chromogenic Color Print | 20" x 24"              |
| Figure 10: | Park         | Chromogenic Color Print | 29" x 35"              |
| Figure 11: | Mountain     | Chromogenic Color Print | 20" x 24"              |
| Figure 12: | White Sides  | Chromogenic Color Print | 29" x 35"              |
| Figure 13: | Lincoln      | Chromogenic Color Print | 29" x 35"              |
| Figure 14: | Shed         | Chromogenic Color Print | 20" x 24"              |
| Figure 15: | 6th          | Chromogenic Color Print | 20" x 24"              |

Figure 1: Firestone.

Figure 2: Colfax.

Figure 3: Maaco.

Figure 4: 18th.

Figure 5: Pawn.

Figure 6: Vine.

Figure 7: Nevada.

Figure 8: Laporte.