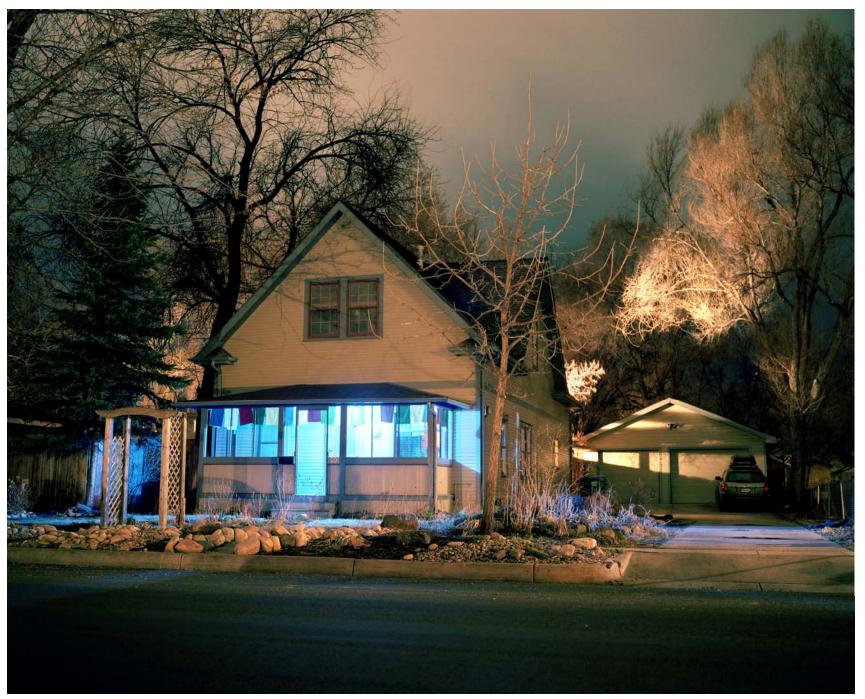

## **Kevin Arnsberg**

I have always been attracted to the ominous qualities of the night. As I make my way through the dark, I seek colors and atmospheric conditions that call attention to places that often go overlooked. The images contain a radiance in the colors that I am able to capture when using a medium format film camera and chromogenic color prints. These photographs are my pursuit to call attention to the intriguing nature of color at night.

|            | <u>Title</u> | <u>Media</u>            | <b>Original Format</b> |
|------------|--------------|-------------------------|------------------------|
| Figure 1:  | Firestone    | Chromogenic Color Print | 29" x 35"              |
| Figure 2:  | Colfax       | Chromogenic Color Print | 29" x 35"              |
| Figure 3:  | Maaco        | Chromogenic Color Print | 20" x 24"              |
| Figure 4:  | 18th         | Chromogenic Color Print | 20" x 24"              |
| Figure 5:  | Pawn         | Chromogenic Color Print | 20" x 24"              |
| Figure 6:  | Vine         | Chromogenic Color Print | 29" x 35"              |
| Figure 7:  | Nevada       | Chromogenic Color Print | 20" x 24"              |
| Figure 8:  | Laporte      | Chromogenic Color Print | 29" x 35"              |
| Figure 9:  | Frontage     | Chromogenic Color Print | 20" x 24"              |
| Figure 10: | Park         | Chromogenic Color Print | 29" x 35"              |
| Figure 11: | Mountain     | Chromogenic Color Print | 20" x 24"              |
| Figure 12: | White Sides  | Chromogenic Color Print | 29" x 35"              |
| Figure 13: | Lincoln      | Chromogenic Color Print | 29" x 35"              |
| Figure 14: | Shed         | Chromogenic Color Print | 20" x 24"              |
| Figure 15: | 6th          | Chromogenic Color Print | 20" x 24"              |

Figure 1: Firestone.

Figure 2: Colfax.

Figure 3: Maaco.

Figure 4: 18th.

Figure 5: Pawn.

Figure 6: Vine.

Figure 7: Nevada.

Figure 8: Laporte.