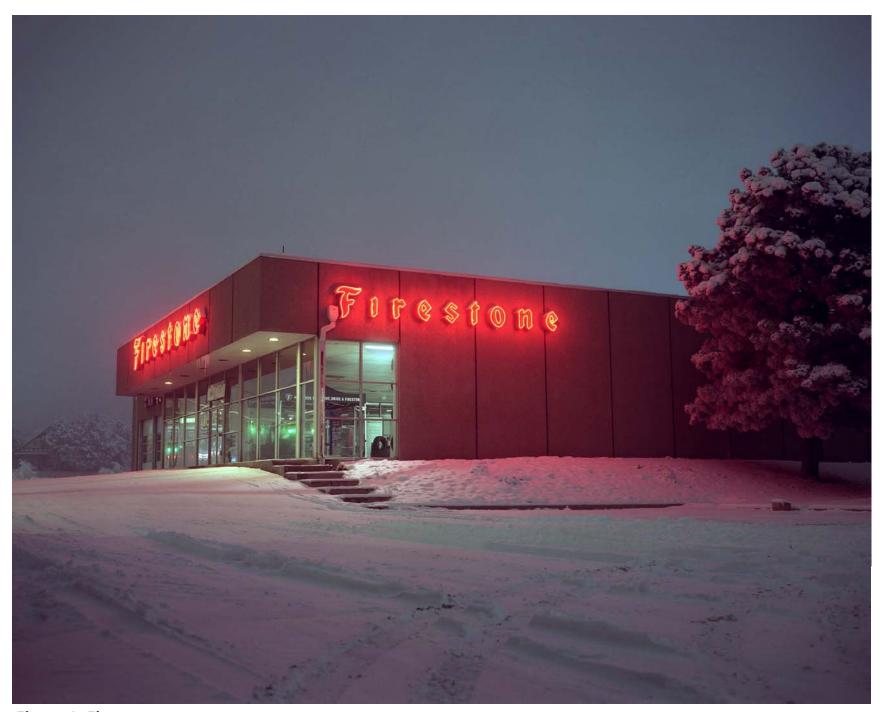

|            | <u>Title</u> | <u>Media</u>            | <b>Original Format</b> |
|------------|--------------|-------------------------|------------------------|
| Figure 1:  | Firestone    | Chromogenic Color Print | 29" x 35"              |
| Figure 2:  | Colfax       | Chromogenic Color Print | 29" x 35"              |
| Figure 3:  | Maaco        | Chromogenic Color Print | 20" x 24"              |
| Figure 4:  | 18th         | Chromogenic Color Print | 20" x 24"              |
| Figure 5:  | Pawn         | Chromogenic Color Print | 20" x 24"              |
| Figure 6:  | Vine         | Chromogenic Color Print | 29" x 35"              |
| Figure 7:  | Nevada       | Chromogenic Color Print | 20" x 24"              |
| Figure 8:  | Laporte      | Chromogenic Color Print | 29" x 35"              |
| Figure 9:  | Frontage     | Chromogenic Color Print | 20" x 24"              |
| Figure 10: | Park         | Chromogenic Color Print | 29" x 35"              |
| Figure 11: | Mountain     | Chromogenic Color Print | 20" x 24"              |
| Figure 12: | White Sides  | Chromogenic Color Print | 29" x 35"              |
| Figure 13: | Lincoln      | Chromogenic Color Print | 29" x 35"              |
| Figure 14: | Shed         | Chromogenic Color Print | 20" x 24"              |
| Figure 15: | 6th          | Chromogenic Color Print | 20" x 24"              |

Figure 1: Firestone.

Figure 2: Colfax.

Figure 3: Maaco.

Figure 4: 18th.

Figure 5: Pawn.

Figure 6: Vine.

Figure 7: Nevada.

Figure 8: Laporte.