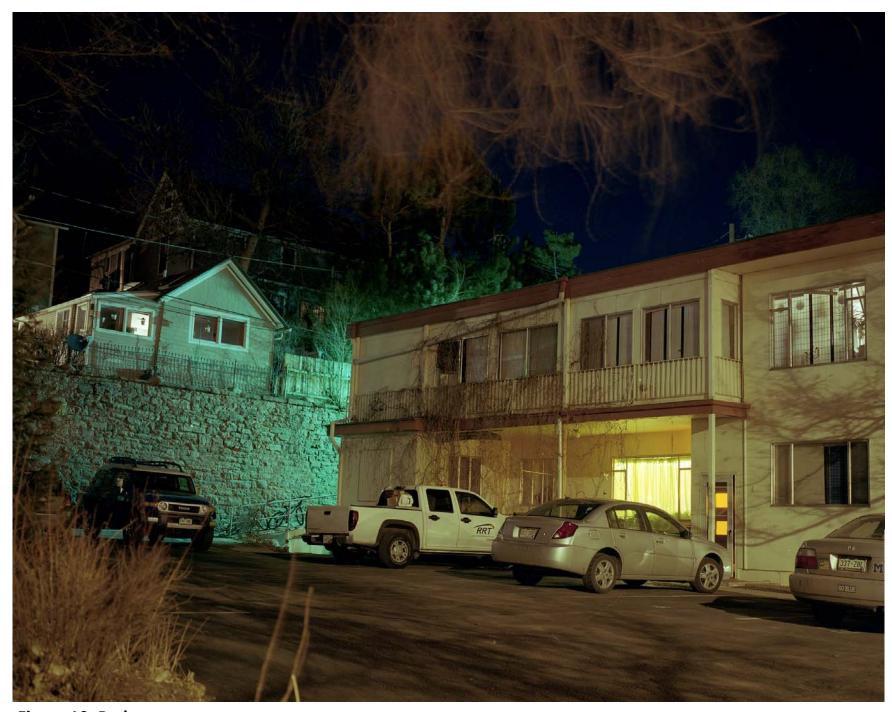

## **Kevin Arnsberg**

I have always been attracted to the ominous qualities of the night. As I make my way through the dark, I seek colors and atmospheric conditions that call attention to places that often go overlooked. The images contain a radiance in the colors that I am able to capture when using a medium format film camera and chromogenic color prints. These photographs are my pursuit to call attention to the intriguing nature of color at night.

|            | <u>Title</u> | <u>Media</u>            | <b>Original Format</b> |
|------------|--------------|-------------------------|------------------------|
| Figure 1:  | Firestone    | Chromogenic Color Print | 29" x 35"              |
| Figure 2:  | Colfax       | Chromogenic Color Print | 29" x 35"              |
| Figure 3:  | Maaco        | Chromogenic Color Print | 20" x 24"              |
| Figure 4:  | 18th         | Chromogenic Color Print | 20" x 24"              |
| Figure 5:  | Pawn         | Chromogenic Color Print | 20" x 24"              |
| Figure 6:  | Vine         | Chromogenic Color Print | 29" x 35"              |
| Figure 7:  | Nevada       | Chromogenic Color Print | 20" x 24"              |
| Figure 8:  | Laporte      | Chromogenic Color Print | 29" x 35"              |
| Figure 9:  | Frontage     | Chromogenic Color Print | 20" x 24"              |
| Figure 10: | Park         | Chromogenic Color Print | 29" x 35"              |
| Figure 11: | Mountain     | Chromogenic Color Print | 20" x 24"              |
| Figure 12: | White Sides  | Chromogenic Color Print | 29" x 35"              |
| Figure 13: | Lincoln      | Chromogenic Color Print | 29" x 35"              |
| Figure 14: | Shed         | Chromogenic Color Print | 20" x 24"              |
| Figure 15: | 6th          | Chromogenic Color Print | 20" x 24"              |

Figure 1: Firestone.

Figure 2: Colfax.

Figure 3: Maaco.

Figure 4: 18th.

Figure 5: Pawn.

Figure 6: Vine.

Figure 7: Nevada.

Figure 8: Laporte.