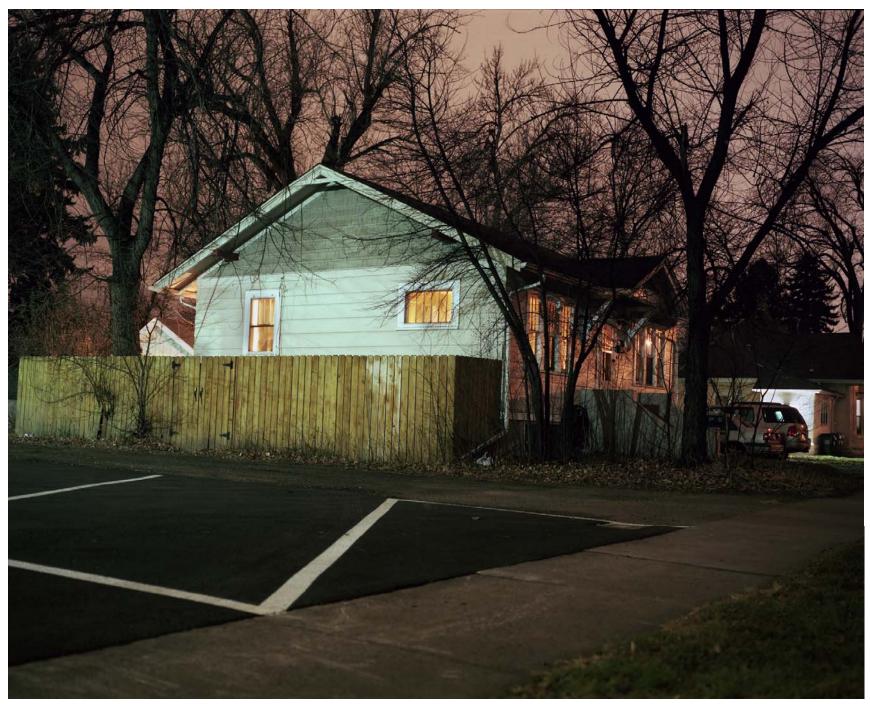

|            | <u>Title</u> | <u>Media</u>            | <b>Original Format</b> |
|------------|--------------|-------------------------|------------------------|
| Figure 1:  | Firestone    | Chromogenic Color Print | 29" x 35"              |
| Figure 2:  | Colfax       | Chromogenic Color Print | 29" x 35"              |
| Figure 3:  | Maaco        | Chromogenic Color Print | 20" x 24"              |
| Figure 4:  | 18th         | Chromogenic Color Print | 20" x 24"              |
| Figure 5:  | Pawn         | Chromogenic Color Print | 20" x 24"              |
| Figure 6:  | Vine         | Chromogenic Color Print | 29" x 35"              |
| Figure 7:  | Nevada       | Chromogenic Color Print | 20" x 24"              |
| Figure 8:  | Laporte      | Chromogenic Color Print | 29" x 35"              |
| Figure 9:  | Frontage     | Chromogenic Color Print | 20" x 24"              |
| Figure 10: | Park         | Chromogenic Color Print | 29" x 35"              |
| Figure 11: | Mountain     | Chromogenic Color Print | 20" x 24"              |
| Figure 12: | White Sides  | Chromogenic Color Print | 29" x 35"              |
| Figure 13: | Lincoln      | Chromogenic Color Print | 29" x 35"              |
| Figure 14: | Shed         | Chromogenic Color Print | 20" x 24"              |
| Figure 15: | 6th          | Chromogenic Color Print | 20" x 24"              |