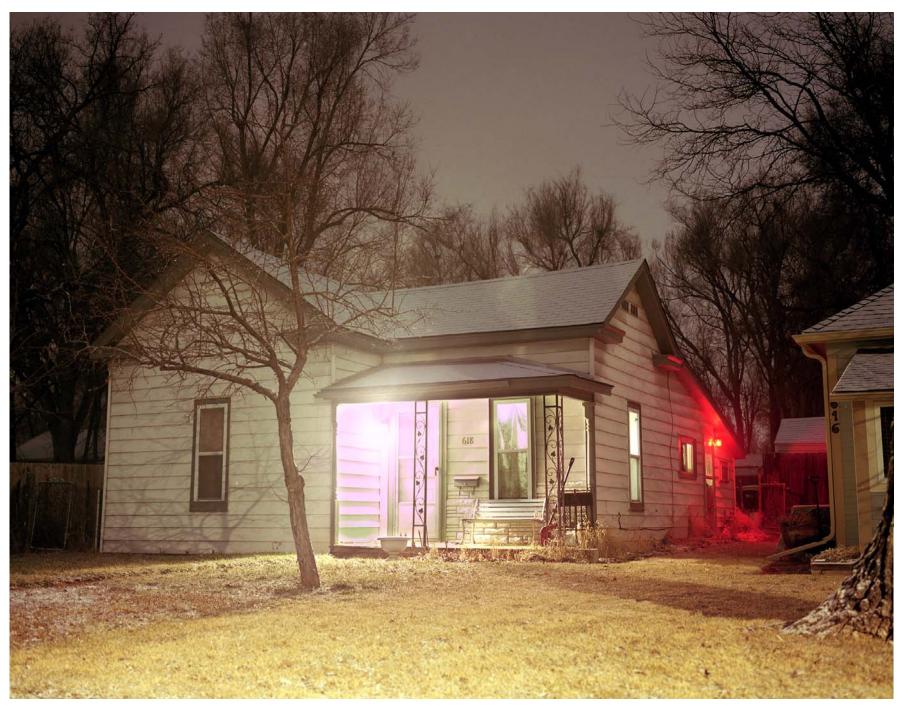

|            | <u>Title</u> | <u>Media</u>            | <b>Original Format</b> |
|------------|--------------|-------------------------|------------------------|
| Figure 1:  | Firestone    | Chromogenic Color Print | 29" x 35"              |
| Figure 2:  | Colfax       | Chromogenic Color Print | 29" x 35"              |
| Figure 3:  | Maaco        | Chromogenic Color Print | 20" x 24"              |
| Figure 4:  | 18th         | Chromogenic Color Print | 20" x 24"              |
| Figure 5:  | Pawn         | Chromogenic Color Print | 20" x 24"              |
| Figure 6:  | Vine         | Chromogenic Color Print | 29" x 35"              |
| Figure 7:  | Nevada       | Chromogenic Color Print | 20" x 24"              |
| Figure 8:  | Laporte      | Chromogenic Color Print | 29" x 35"              |
| Figure 9:  | Frontage     | Chromogenic Color Print | 20" x 24"              |
| Figure 10: | Park         | Chromogenic Color Print | 29" x 35"              |
| Figure 11: | Mountain     | Chromogenic Color Print | 20" x 24"              |
| Figure 12: | White Sides  | Chromogenic Color Print | 29" x 35"              |
| Figure 13: | Lincoln      | Chromogenic Color Print | 29" x 35"              |
| Figure 14: | Shed         | Chromogenic Color Print | 20" x 24"              |
| Figure 15: | 6th          | Chromogenic Color Print | 20" x 24"              |