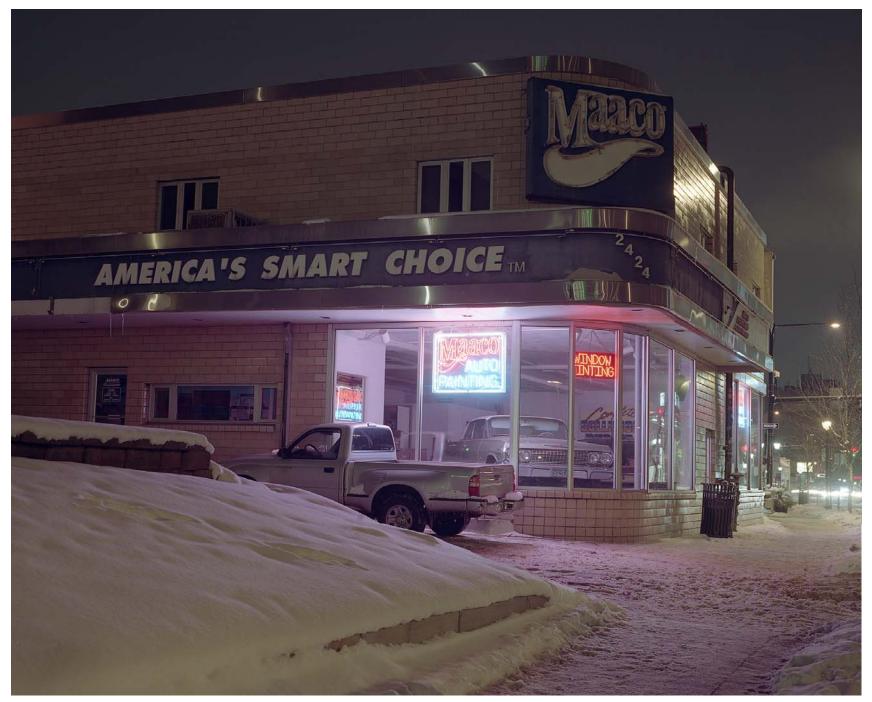

|            | <u>Title</u> | <u>Media</u>            | <b>Original Format</b> |
|------------|--------------|-------------------------|------------------------|
| Figure 1:  | Firestone    | Chromogenic Color Print | 29" x 35"              |
| Figure 2:  | Colfax       | Chromogenic Color Print | 29" x 35"              |
| Figure 3:  | Maaco        | Chromogenic Color Print | 20" x 24"              |
| Figure 4:  | 18th         | Chromogenic Color Print | 20" x 24"              |
| Figure 5:  | Pawn         | Chromogenic Color Print | 20" x 24"              |
| Figure 6:  | Vine         | Chromogenic Color Print | 29" x 35"              |
| Figure 7:  | Nevada       | Chromogenic Color Print | 20" x 24"              |
| Figure 8:  | Laporte      | Chromogenic Color Print | 29" x 35"              |
| Figure 9:  | Frontage     | Chromogenic Color Print | 20" x 24"              |
| Figure 10: | Park         | Chromogenic Color Print | 29" x 35"              |
| Figure 11: | Mountain     | Chromogenic Color Print | 20" x 24"              |
| Figure 12: | White Sides  | Chromogenic Color Print | 29" x 35"              |
| Figure 13: | Lincoln      | Chromogenic Color Print | 29" x 35"              |
| Figure 14: | Shed         | Chromogenic Color Print | 20" x 24"              |
| Figure 15: | 6th          | Chromogenic Color Print | 20" x 24"              |

Figure 1: Firestone.

Figure 2: Colfax.

Figure 3: Maaco.

Figure 4: 18th.

Figure 5: Pawn.

Figure 6: Vine.

Figure 7: Nevada.

Figure 8: Laporte.