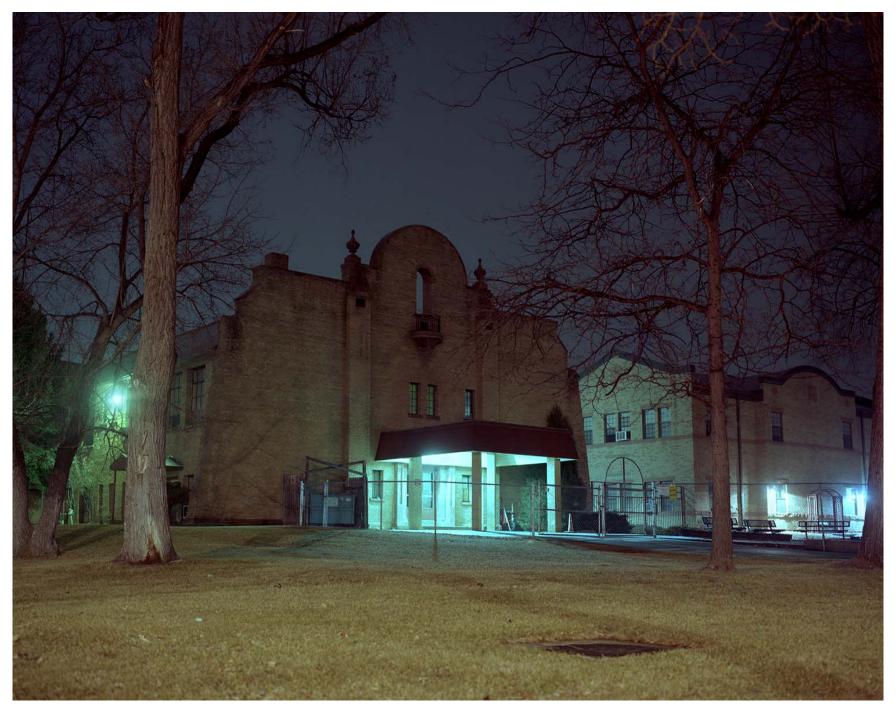

## **Kevin Arnsberg**

I have always been attracted to the ominous qualities of the night. As I make my way through the dark, I seek colors and atmospheric conditions that call attention to places that often go overlooked. The images contain a radiance in the colors that I am able to capture when using a medium format film camera and chromogenic color prints. These photographs are my pursuit to call attention to the intriguing nature of color at night.

|            | <u>Title</u> | <u>Media</u>            | <b>Original Format</b> |
|------------|--------------|-------------------------|------------------------|
| Figure 1:  | Firestone    | Chromogenic Color Print | 29" x 35"              |
| Figure 2:  | Colfax       | Chromogenic Color Print | 29" x 35"              |
| Figure 3:  | Maaco        | Chromogenic Color Print | 20" x 24"              |
| Figure 4:  | 18th         | Chromogenic Color Print | 20" x 24"              |
| Figure 5:  | Pawn         | Chromogenic Color Print | 20" x 24"              |
| Figure 6:  | Vine         | Chromogenic Color Print | 29" x 35"              |
| Figure 7:  | Nevada       | Chromogenic Color Print | 20" x 24"              |
| Figure 8:  | Laporte      | Chromogenic Color Print | 29" x 35"              |
| Figure 9:  | Frontage     | Chromogenic Color Print | 20" x 24"              |
| Figure 10: | Park         | Chromogenic Color Print | 29" x 35"              |
| Figure 11: | Mountain     | Chromogenic Color Print | 20" x 24"              |
| Figure 12: | White Sides  | Chromogenic Color Print | 29" x 35"              |
| Figure 13: | Lincoln      | Chromogenic Color Print | 29" x 35"              |
| Figure 14: | Shed         | Chromogenic Color Print | 20" x 24"              |
| Figure 15: | 6th          | Chromogenic Color Print | 20" x 24"              |

Figure 1: Firestone.

Figure 2: Colfax.

Figure 3: Maaco.

Figure 4: 18th.

Figure 5: Pawn.

Figure 6: Vine.

Figure 7: Nevada.

Figure 8: Laporte.