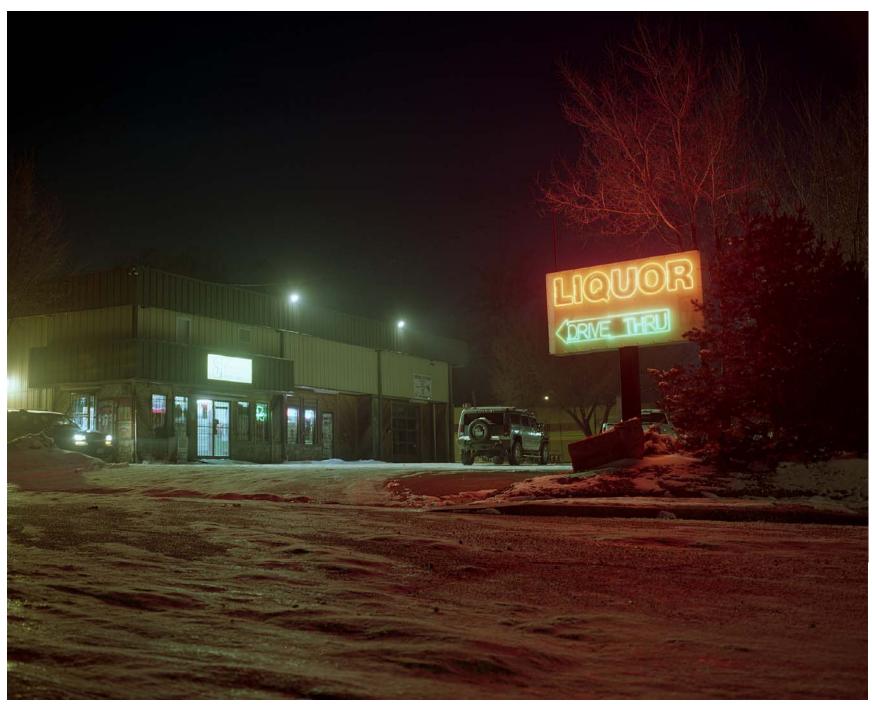

|            | <u>Title</u> | <u>Media</u>            | <b>Original Format</b> |
|------------|--------------|-------------------------|------------------------|
| Figure 1:  | Firestone    | Chromogenic Color Print | 29" x 35"              |
| Figure 2:  | Colfax       | Chromogenic Color Print | 29" x 35"              |
| Figure 3:  | Maaco        | Chromogenic Color Print | 20" x 24"              |
| Figure 4:  | 18th         | Chromogenic Color Print | 20" x 24"              |
| Figure 5:  | Pawn         | Chromogenic Color Print | 20" x 24"              |
| Figure 6:  | Vine         | Chromogenic Color Print | 29" x 35"              |
| Figure 7:  | Nevada       | Chromogenic Color Print | 20" x 24"              |
| Figure 8:  | Laporte      | Chromogenic Color Print | 29" x 35"              |
| Figure 9:  | Frontage     | Chromogenic Color Print | 20" x 24"              |
| Figure 10: | Park         | Chromogenic Color Print | 29" x 35"              |
| Figure 11: | Mountain     | Chromogenic Color Print | 20" x 24"              |
| Figure 12: | White Sides  | Chromogenic Color Print | 29" x 35"              |
| Figure 13: | Lincoln      | Chromogenic Color Print | 29" x 35"              |
| Figure 14: | Shed         | Chromogenic Color Print | 20" x 24"              |
| Figure 15: | 6th          | Chromogenic Color Print | 20" x 24"              |

Figure 1: Firestone.

Figure 2: Colfax.

Figure 3: Maaco.

Figure 4: 18th.

Figure 5: Pawn.

Figure 6: Vine.

Figure 7: Nevada.

Figure 8: Laporte.