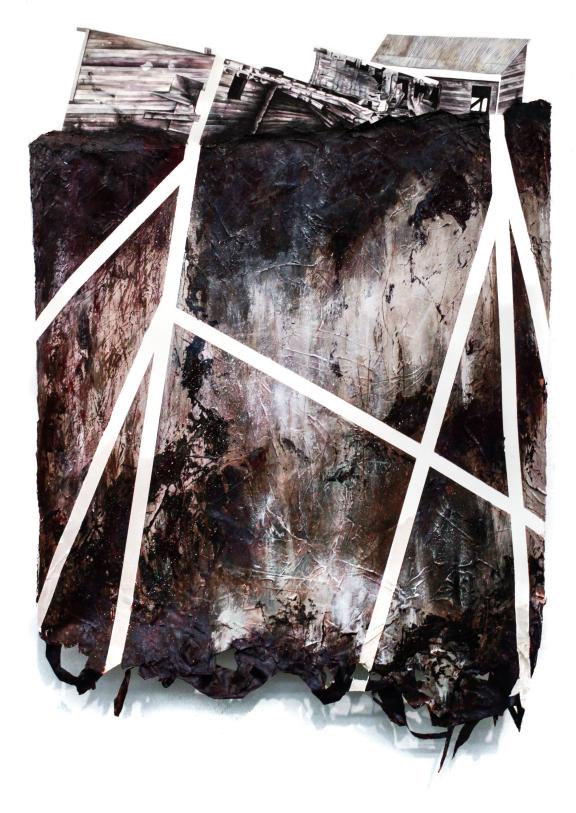

|            | <u>Title</u>       | <u>Media</u> | Original Format                   |
|------------|--------------------|--------------|-----------------------------------|
| Figure 1:  | Disappear Here     | Drawing      | Mixed media, 32" x 24"            |
| Figure 2:  | Forgotten Places   | Drawing      | Mixed media, 11" x 9"             |
| Figure 3:  | In the Desert      | Drawing      | Charcoal, 52" x 48"               |
| Figure 4:  | Maunsell Sea Forts | Drawing      | Charcoal, 22" x 28"               |
| Figure 5:  | It                 | Drawing      | Charcoal, 30" x 22"               |
| Figure 6:  | It                 | Drawing      | Charcoal, 30" x 22"               |
| Figure 7:  | Frozen Waterfall   | Sculpture    | Mixed media, 48" x 52"            |
| Figure 8:  | Untitled           | Drawing      | Watercolor, ink, 32" x 24"        |
| Figure 9:  | Brain              | Drawing      | Charcoal, 32" x 24"               |
| Figure 10: | Silent Words       | Drawing      | Charcoal, colored pencil, 32"x24" |

Figure #1: Disappear Here

Figure #2: Forgotten Places

Figure #3: In the Desert

Figure #4: Maunsell Sea Forts

Figure #5: It

Figure #6: It

Figure #7: Frozen Waterfall

Figure #8: Untitled