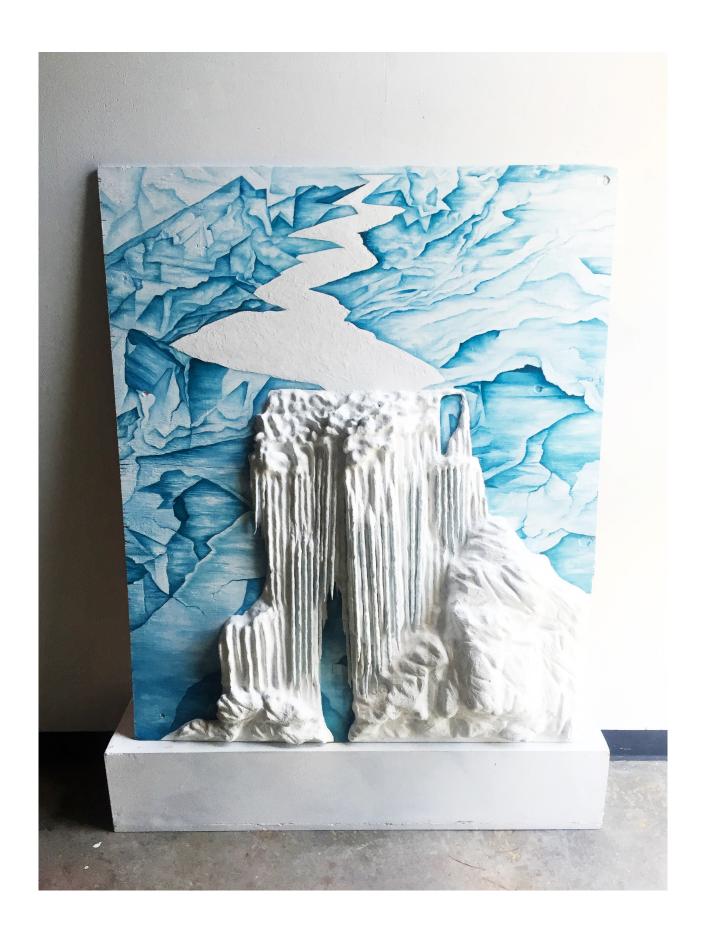

|            | <u>Title</u>       | <u>Media</u> | Original Format                   |
|------------|--------------------|--------------|-----------------------------------|
| Figure 1:  | Disappear Here     | Drawing      | Mixed media, 32" x 24"            |
| Figure 2:  | Forgotten Places   | Drawing      | Mixed media, 11" x 9"             |
| Figure 3:  | In the Desert      | Drawing      | Charcoal, 52" x 48"               |
| Figure 4:  | Maunsell Sea Forts | Drawing      | Charcoal, 22" x 28"               |
| Figure 5:  | It                 | Drawing      | Charcoal, 30" x 22"               |
| Figure 6:  | It                 | Drawing      | Charcoal, 30" x 22"               |
| Figure 7:  | Frozen Waterfall   | Sculpture    | Mixed media, 48" x 52"            |
| Figure 8:  | Untitled           | Drawing      | Watercolor, ink, 32" x 24"        |
| Figure 9:  | Brain              | Drawing      | Charcoal, 32" x 24"               |
| Figure 10: | Silent Words       | Drawing      | Charcoal, colored pencil, 32"x24" |

Figure #1: Disappear Here

Figure #2: Forgotten Places

Figure #3: In the Desert

Figure #4: Maunsell Sea Forts

Figure #5: It

Figure #6: It

Figure #7: Frozen Waterfall

Figure #8: Untitled