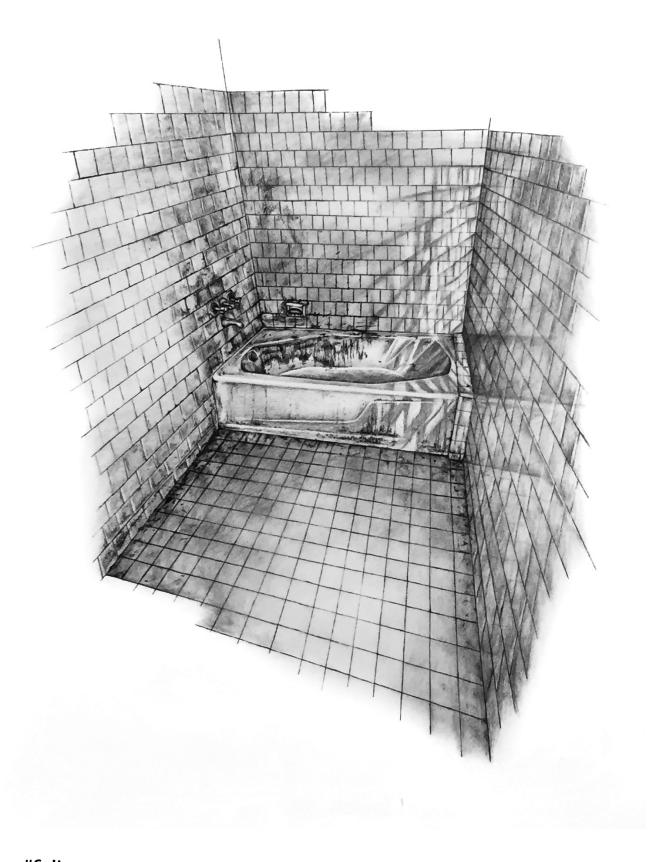

|            | <u>Title</u>       | <u>Media</u> | Original Format                   |
|------------|--------------------|--------------|-----------------------------------|
| Figure 1:  | Disappear Here     | Drawing      | Mixed media, 32" x 24"            |
| Figure 2:  | Forgotten Places   | Drawing      | Mixed media, 11" x 9"             |
| Figure 3:  | In the Desert      | Drawing      | Charcoal, 52" x 48"               |
| Figure 4:  | Maunsell Sea Forts | Drawing      | Charcoal, 22" x 28"               |
| Figure 5:  | It                 | Drawing      | Charcoal, 30" x 22"               |
| Figure 6:  | It                 | Drawing      | Charcoal, 30" x 22"               |
| Figure 7:  | Frozen Waterfall   | Sculpture    | Mixed media, 48" x 52"            |
| Figure 8:  | Untitled           | Drawing      | Watercolor, ink, 32" x 24"        |
| Figure 9:  | Brain              | Drawing      | Charcoal, 32" x 24"               |
| Figure 10: | Silent Words       | Drawing      | Charcoal, colored pencil, 32"x24" |

Figure #1: Disappear Here

Figure #2: Forgotten Places

Figure #3: In the Desert

Figure #4: Maunsell Sea Forts

Figure #5: It

Figure #6: It

Figure #7: Frozen Waterfall

Figure #8: Untitled