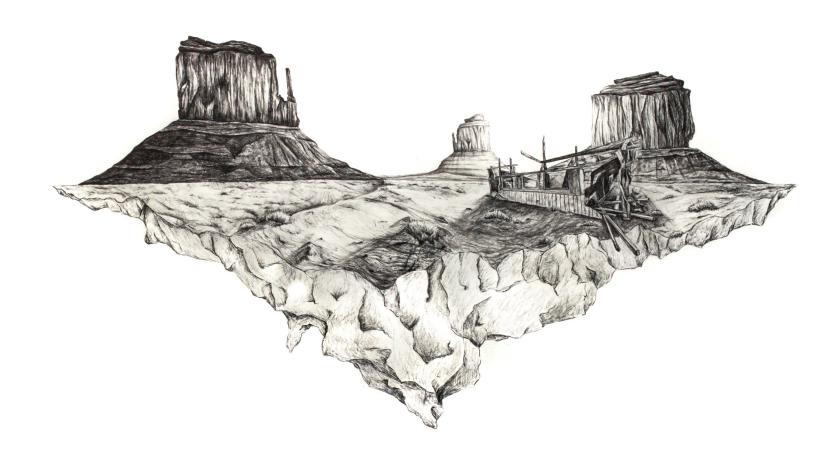

|            | <u>Title</u>       | <u>Media</u> | Original Format                   |
|------------|--------------------|--------------|-----------------------------------|
| Figure 1:  | Disappear Here     | Drawing      | Mixed media, 32" x 24"            |
| Figure 2:  | Forgotten Places   | Drawing      | Mixed media, 11" x 9"             |
| Figure 3:  | In the Desert      | Drawing      | Charcoal, 52" x 48"               |
| Figure 4:  | Maunsell Sea Forts | Drawing      | Charcoal, 22" x 28"               |
| Figure 5:  | It                 | Drawing      | Charcoal, 30" x 22"               |
| Figure 6:  | It                 | Drawing      | Charcoal, 30" x 22"               |
| Figure 7:  | Frozen Waterfall   | Sculpture    | Mixed media, 48" x 52"            |
| Figure 8:  | Untitled           | Drawing      | Watercolor, ink, 32" x 24"        |
| Figure 9:  | Brain              | Drawing      | Charcoal, 32" x 24"               |
| Figure 10: | Silent Words       | Drawing      | Charcoal, colored pencil, 32"x24" |

Figure #1: Disappear Here

Figure #2: Forgotten Places

Figure #3: In the Desert

Figure #4: Maunsell Sea Forts

Figure #5: It

Figure #6: It

Figure #7: Frozen Waterfall

Figure #8: Untitled