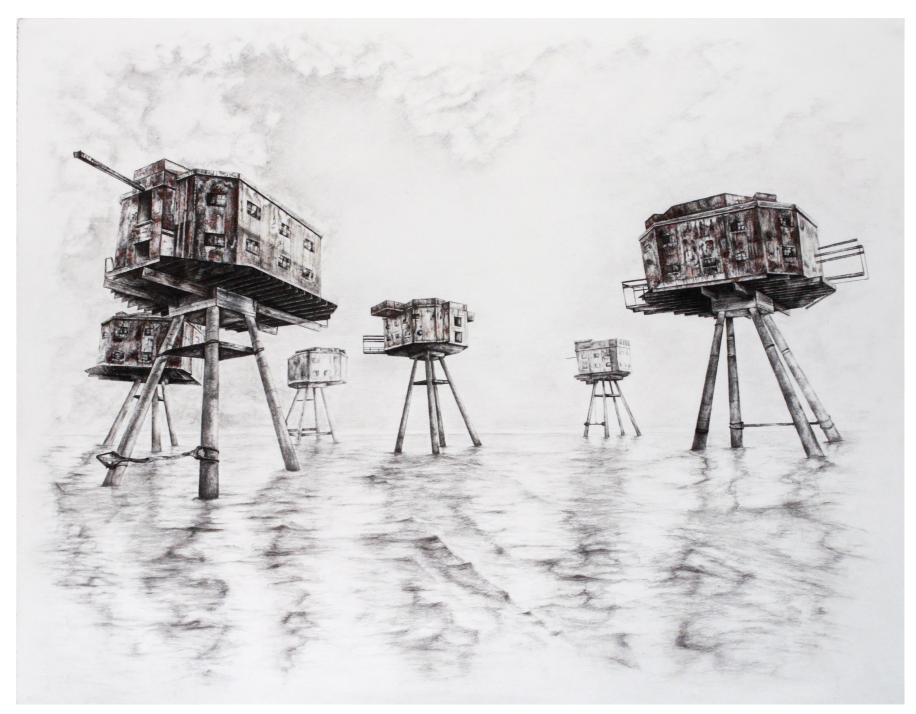

|            | <u>Title</u>       | <u>Media</u> | Original Format                   |
|------------|--------------------|--------------|-----------------------------------|
| Figure 1:  | Disappear Here     | Drawing      | Mixed media, 32" x 24"            |
| Figure 2:  | Forgotten Places   | Drawing      | Mixed media, 11" x 9"             |
| Figure 3:  | In the Desert      | Drawing      | Charcoal, 52" x 48"               |
| Figure 4:  | Maunsell Sea Forts | Drawing      | Charcoal, 22" x 28"               |
| Figure 5:  | It                 | Drawing      | Charcoal, 30" x 22"               |
| Figure 6:  | It                 | Drawing      | Charcoal, 30" x 22"               |
| Figure 7:  | Frozen Waterfall   | Sculpture    | Mixed media, 48" x 52"            |
| Figure 8:  | Untitled           | Drawing      | Watercolor, ink, 32" x 24"        |
| Figure 9:  | Brain              | Drawing      | Charcoal, 32" x 24"               |
| Figure 10: | Silent Words       | Drawing      | Charcoal, colored pencil, 32"x24" |

Figure #1: Disappear Here

Figure #2: Forgotten Places

Figure #3: In the Desert

Figure #4: Maunsell Sea Forts

Figure #5: It

Figure #6: It

Figure #7: Frozen Waterfall

Figure #8: Untitled