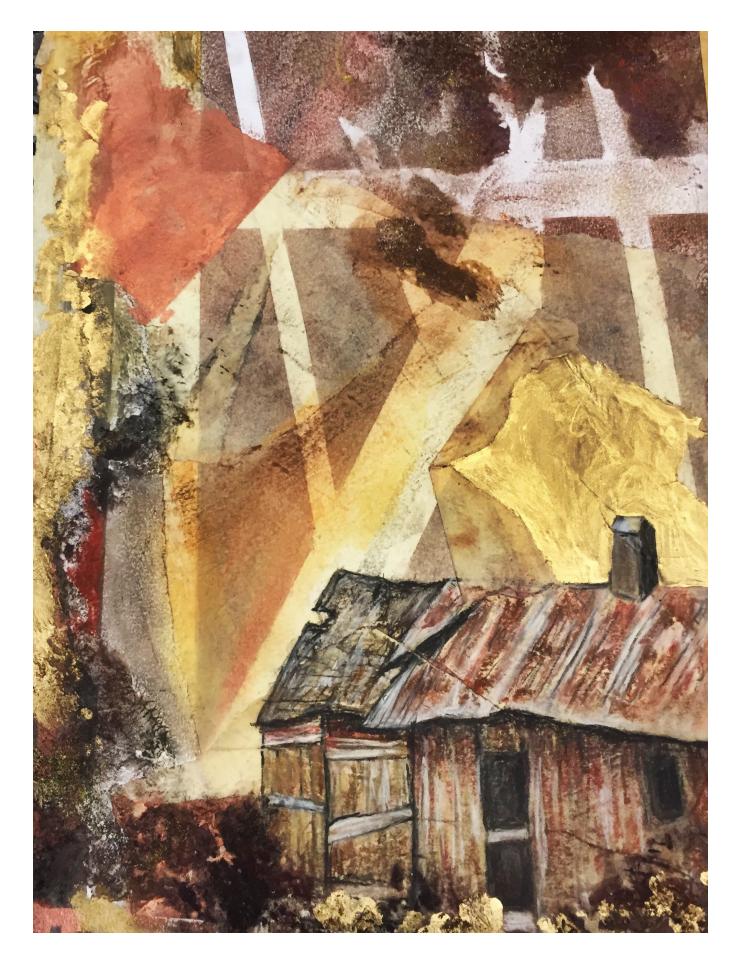

|            | <u>Title</u>       | <u>Media</u> | Original Format                   |
|------------|--------------------|--------------|-----------------------------------|
| Figure 1:  | Disappear Here     | Drawing      | Mixed media, 32" x 24"            |
| Figure 2:  | Forgotten Places   | Drawing      | Mixed media, 11" x 9"             |
| Figure 3:  | In the Desert      | Drawing      | Charcoal, 52" x 48"               |
| Figure 4:  | Maunsell Sea Forts | Drawing      | Charcoal, 22" x 28"               |
| Figure 5:  | It                 | Drawing      | Charcoal, 30" x 22"               |
| Figure 6:  | It                 | Drawing      | Charcoal, 30" x 22"               |
| Figure 7:  | Frozen Waterfall   | Sculpture    | Mixed media, 48" x 52"            |
| Figure 8:  | Untitled           | Drawing      | Watercolor, ink, 32" x 24"        |
| Figure 9:  | Brain              | Drawing      | Charcoal, 32" x 24"               |
| Figure 10: | Silent Words       | Drawing      | Charcoal, colored pencil, 32"x24" |

Figure #1: Disappear Here

Figure #2: Forgotten Places

Figure #3: In the Desert

Figure #4: Maunsell Sea Forts

Figure #5: It

Figure #6: It

Figure #7: Frozen Waterfall

Figure #8: Untitled