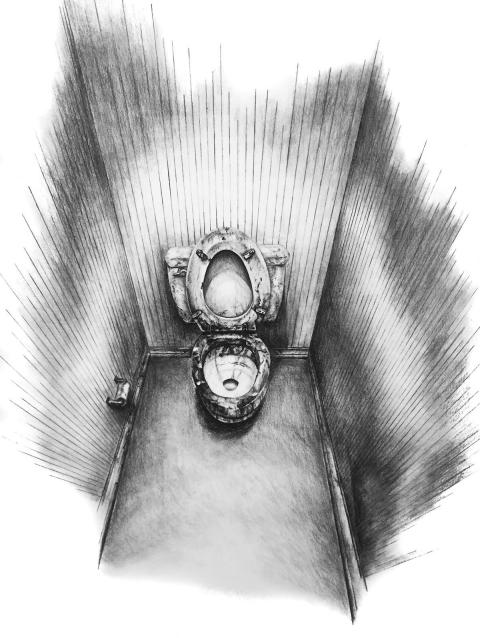

|            | <u>Title</u>       | <u>Media</u> | Original Format                   |
|------------|--------------------|--------------|-----------------------------------|
| Figure 1:  | Disappear Here     | Drawing      | Mixed media, 32" x 24"            |
| Figure 2:  | Forgotten Places   | Drawing      | Mixed media, 11" x 9"             |
| Figure 3:  | In the Desert      | Drawing      | Charcoal, 52" x 48"               |
| Figure 4:  | Maunsell Sea Forts | Drawing      | Charcoal, 22" x 28"               |
| Figure 5:  | It                 | Drawing      | Charcoal, 30" x 22"               |
| Figure 6:  | It                 | Drawing      | Charcoal, 30" x 22"               |
| Figure 7:  | Frozen Waterfall   | Sculpture    | Mixed media, 48" x 52"            |
| Figure 8:  | Untitled           | Drawing      | Watercolor, ink, 32" x 24"        |
| Figure 9:  | Brain              | Drawing      | Charcoal, 32" x 24"               |
| Figure 10: | Silent Words       | Drawing      | Charcoal, colored pencil, 32"x24" |

Figure #1: Disappear Here

Figure #2: Forgotten Places

Figure #3: In the Desert

Figure #4: Maunsell Sea Forts

Figure #5: It

Figure #6: It

Figure #7: Frozen Waterfall

Figure #8: Untitled