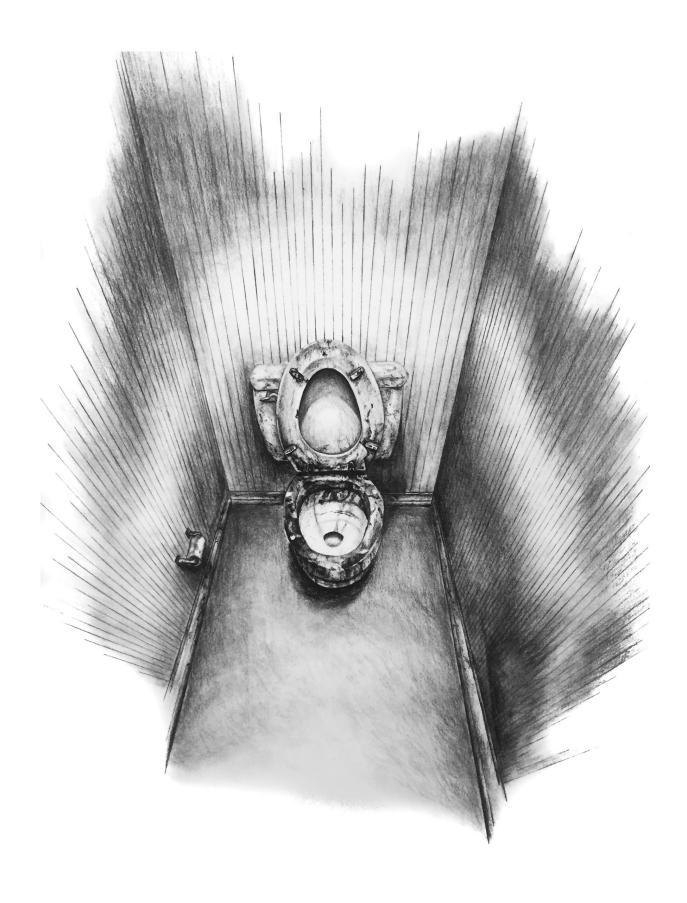

|            | <u>Title</u>       | <u>Media</u> | Original Format                   |
|------------|--------------------|--------------|-----------------------------------|
| Figure 1:  | Disappear Here     | Drawing      | Mixed media, 32" x 24"            |
| Figure 2:  | Forgotten Places   | Drawing      | Mixed media, 11" x 9"             |
| Figure 3:  | In the Desert      | Drawing      | Charcoal, 52" x 48"               |
| Figure 4:  | Maunsell Sea Forts | Drawing      | Charcoal, 22" x 28"               |
| Figure 5:  | It                 | Drawing      | Charcoal, 30" x 22"               |
| Figure 6:  | It                 | Drawing      | Charcoal, 30" x 22"               |
| Figure 7:  | Frozen Waterfall   | Sculpture    | Mixed media, 48" x 52"            |
| Figure 8:  | Untitled           | Drawing      | Watercolor, ink, 32" x 24"        |
| Figure 9:  | Brain              | Drawing      | Charcoal, 32" x 24"               |
| Figure 10: | Silent Words       | Drawing      | Charcoal, colored pencil, 32"x24" |

Figure #1: Disappear Here

Figure #2: Forgotten Places

Figure #3: In the Desert

Figure #4: Maunsell Sea Forts

Figure #5: It

Figure #6: It

Figure #7: Frozen Waterfall

Figure #8: Untitled