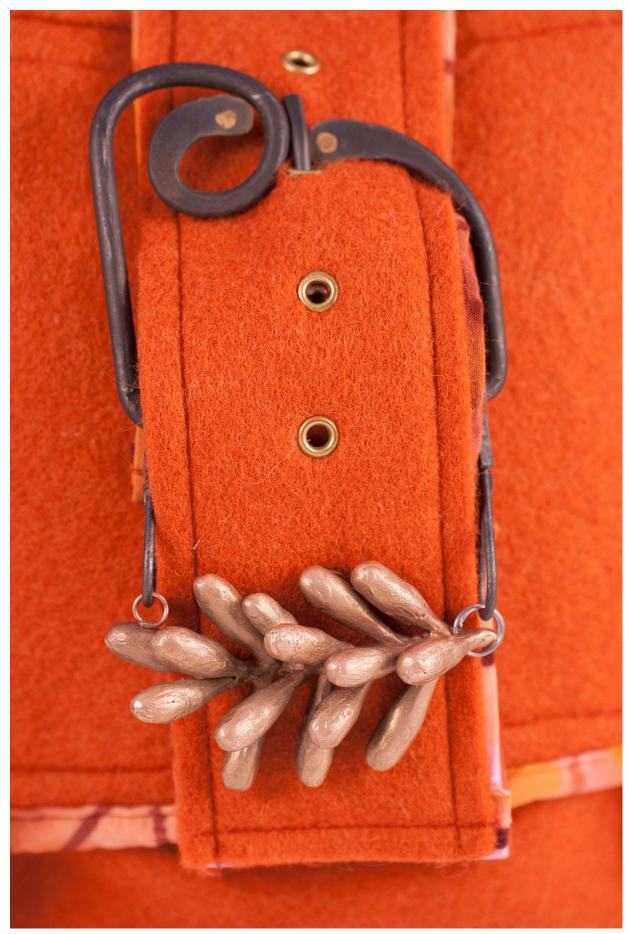

|            | <u>Title</u>             | <u>Media</u>             | Original Format                                                              |
|------------|--------------------------|--------------------------|------------------------------------------------------------------------------|
| Figure 1:  | Buckle Purse             | Fibers,<br>Metalsmithing | Dyed and printed rayon, wool felt, cast bronze, and forged steel; 11in X 9in |
| Figure 2:  | Buckle Purse, view #2    | Fibers,<br>Metalsmithing | Dyed and printed rayon, wool felt, cast bronze, and forged steel; 11in X 9in |
| Figure 3:  | Buckle Purse, detail     | Fibers,<br>Metalsmithing | Dyed and printed rayon, wool felt, cast bronze, and forged steel; 11in X 9in |
| Figure 4:  | Buckle Purse, detail #2  | Fibers,<br>Metalsmithing | Dyed and printed rayon, wool felt, cast bronze, and forged steel; 11in X 9in |
| Figure 5:  | Button Purse             | Fibers,<br>Metalsmithing | Dyed and printed rayon, wool felt, cast bronze, and forged steel; 7in X 10in |
| Figure 6:  | Button Purse, view #2    | Fibers,<br>Metalsmithing | Dyed and printed rayon, wool felt, cast bronze, and forged steel; 7in X 10in |
| Figure 7:  | Button Purse, detail     | Fibers,<br>Metalsmithing | Dyed and printed rayon, wool felt, cast bronze, and forged steel; 7in X 10in |
| Figure 8:  | Button Purse, detail #2  | Fibers,<br>Metalsmithing | Dyed and printed rayon, wool felt, cast bronze, and forged steel; 7in X 10in |
| Figure 9:  | Flower Purse             | Fibers,<br>Metalsmithing | Dyed and printed rayon, wool felt, cast bronze, and forged steel; 7in X 12in |
| Figure 10: | Flower Purse, view #2    | Fibers,<br>Metalsmithing | Dyed and printed rayon, wool felt, cast bronze, and forged steel; 7in X 12in |
| Figure 11: | Flower Purse, detail     | Fibers,<br>Metalsmithing | Dyed and printed rayon, wool felt, cast bronze, and forged steel; 7in X 12in |
| Figure 12: | Orange Blackwork         | Fibers                   | Fiber reactive dyed and printed rayon and cotton, 4ft x 6ft                  |
| Figure 13: | Orange Blackwork, detail | Fibers                   | Fiber reactive dyed and printed rayon and cotton, 4ft x 6ft                  |
| Figure 14: | Purple Blackwork         | Fibers                   | Fiber reactive dyed and printed rayon and cotton, 4ft x 6ft                  |
| Figure 15: | Purple Blackwork, detail | Fibers                   | Fiber reactive dyed and printed rayon and cotton, 4ft x 6ft                  |

Figure 1: Buckle Purse.

Figure 2: Buckle Purse, view #2.

Figure 3: Buckle Purse, detail.

Figure 4: Buckle Purse, detail #2.

Figure 5: Button Purse.

Figure 6: Button Purse, view #2.

Figure 7: Button Purse, detail.