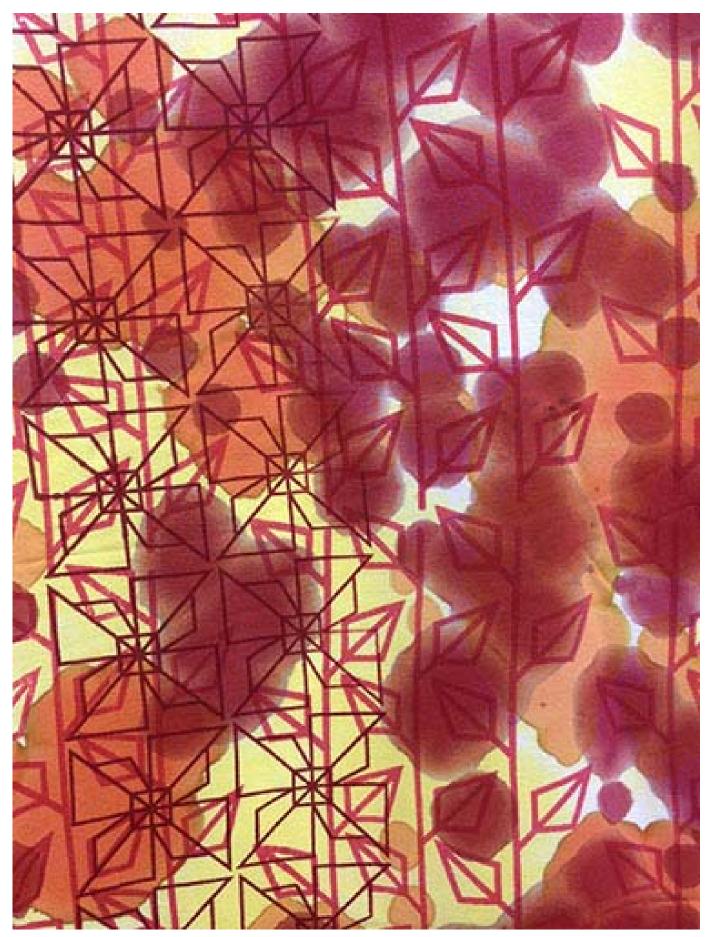

| Figure 16: | Red Blackwork            | Fibers        | Fiber reactive dyed and printed rayon and cotton, 4ft x 6ft           |
|------------|--------------------------|---------------|-----------------------------------------------------------------------|
| Figure 17: | Red Blackwork, detail    | Fibers        | Fiber reactive dyed and printed rayon and cotton, 4ft x 6ft           |
| Figure 18: | Yellow Blackwork         | Fibers        | Fiber reactive dyed and printed rayon and cotton, 4ft x 6ft           |
| Figure 19: | Yellow Blackwork, detail | Fibers        | Fiber reactive dyed and printed rayon and cotton, 4ft x 6ft           |
| Figure 20: | Amethyst Leaf Earrings   | Metalsmithing | Sterling silver, brass, and amethyst;<br>1/2in x 3in                  |
| Figure 21: | Fire Opal Leaf Earrings  | Metalsmithing | Sterling silver and fire opal; 1in x 2in                              |
| Figure 22: | Topaz Leaf Earrings      | Metalsmithing | Sterling silver and blue topaz; 1/2in x 3in                           |
| Figure 23: | Flower Lariat            | Metalsmithing | Sterling silver, blue topaz, and green topaz; 1in x 18in              |
| Figure 24: | Flower Lariat, detail    | Metalsmithing | Sterling silver, blue topaz, and green topaz; 1in x 18in              |
| Figure 25: | Flower Pin               | Metalsmithing | Sterling silver, steel, and created blue star sapphire; 2in x 3 1/2in |
| Figure 26: | Flower Pin, view #2      | Metalsmithing | Sterling silver, steel, and created blue star sapphire; 2in x 3 1/2in |
| Figure 27: | Flower Pin, detail       | Metalsmithing | Sterling silver, steel, and created blue star sapphire; 2in x 3 1/2in |
| Figure 28: | Teapot                   | Metalsmithing | Steel and brass; 6in x 6 1/2in x 6in                                  |
| Figure 29: | Teapot, view #2          | Metalsmithing | Steel and brass; 6in x 6 1/2in x 6in                                  |
| Figure 30: | Teapot, detail           | Metalsmithing | Steel and brass; 6in x 6 1/2in x 6in                                  |
|            |                          |               |                                                                       |

Figure 15: Purple Blackwork, detail.

Figure 16: Red Blackwork.

Figure 17: Red Blackwork, detail.

Figure 18: Yellow Blackwork.

Figure 19: Yellow Blackwork, detail.

Figure 20: Amethyst Leaf Earrings.

Figure 21: Fire Opal Leaf Earrings.