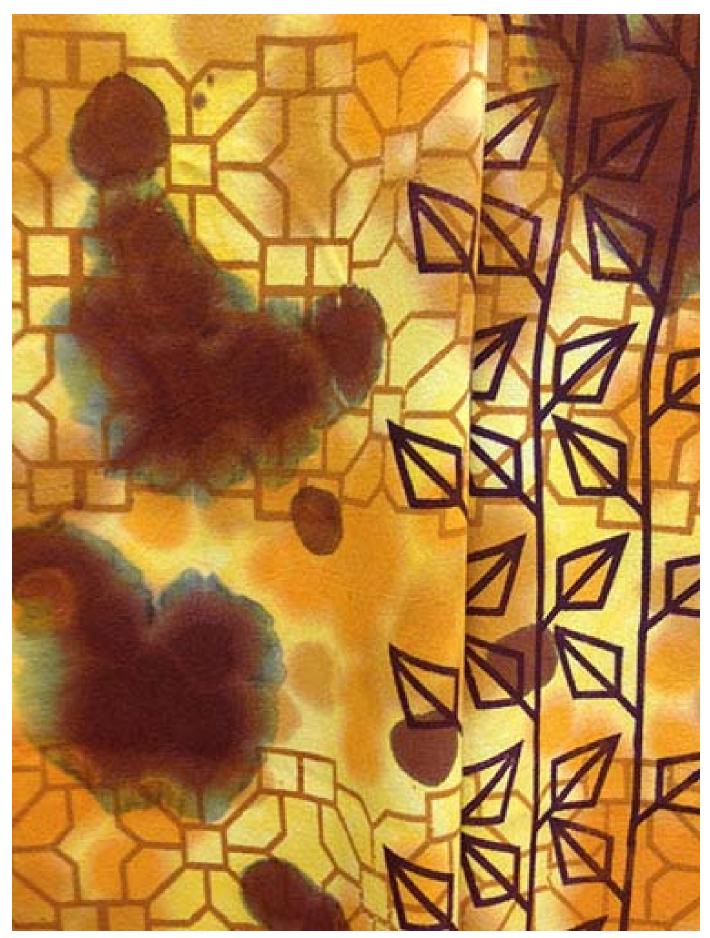

| Figure 16: | Red Blackwork            | Fibers        | Fiber reactive dyed and printed rayon and cotton, 4ft x 6ft           |
|------------|--------------------------|---------------|-----------------------------------------------------------------------|
| Figure 17: | Red Blackwork, detail    | Fibers        | Fiber reactive dyed and printed rayon and cotton, 4ft x 6ft           |
| Figure 18: | Yellow Blackwork         | Fibers        | Fiber reactive dyed and printed rayon and cotton, 4ft x 6ft           |
| Figure 19: | Yellow Blackwork, detail | Fibers        | Fiber reactive dyed and printed rayon and cotton, 4ft x 6ft           |
| Figure 20: | Amethyst Leaf Earrings   | Metalsmithing | Sterling silver, brass, and amethyst;<br>1/2in x 3in                  |
| Figure 21: | Fire Opal Leaf Earrings  | Metalsmithing | Sterling silver and fire opal; 1in x 2in                              |
| Figure 22: | Topaz Leaf Earrings      | Metalsmithing | Sterling silver and blue topaz; 1/2in x 3in                           |
| Figure 23: | Flower Lariat            | Metalsmithing | Sterling silver, blue topaz, and green topaz; 1in x 18in              |
| Figure 24: | Flower Lariat, detail    | Metalsmithing | Sterling silver, blue topaz, and green topaz; 1in x 18in              |
| Figure 25: | Flower Pin               | Metalsmithing | Sterling silver, steel, and created blue star sapphire; 2in x 3 1/2in |
| Figure 26: | Flower Pin, view #2      | Metalsmithing | Sterling silver, steel, and created blue star sapphire; 2in x 3 1/2in |
| Figure 27: | Flower Pin, detail       | Metalsmithing | Sterling silver, steel, and created blue star sapphire; 2in x 3 1/2in |
| Figure 28: | Teapot                   | Metalsmithing | Steel and brass; 6in x 6 1/2in x 6in                                  |
| Figure 29: | Teapot, view #2          | Metalsmithing | Steel and brass; 6in x 6 1/2in x 6in                                  |
| Figure 30: | Teapot, detail           | Metalsmithing | Steel and brass; 6in x 6 1/2in x 6in                                  |
|            |                          |               |                                                                       |

Figure 15: Purple Blackwork, detail.

Figure 16: Red Blackwork.

Figure 17: Red Blackwork, detail.

Figure 18: Yellow Blackwork.

Figure 19: Yellow Blackwork, detail.

Figure 20: Amethyst Leaf Earrings.

Figure 21: Fire Opal Leaf Earrings.