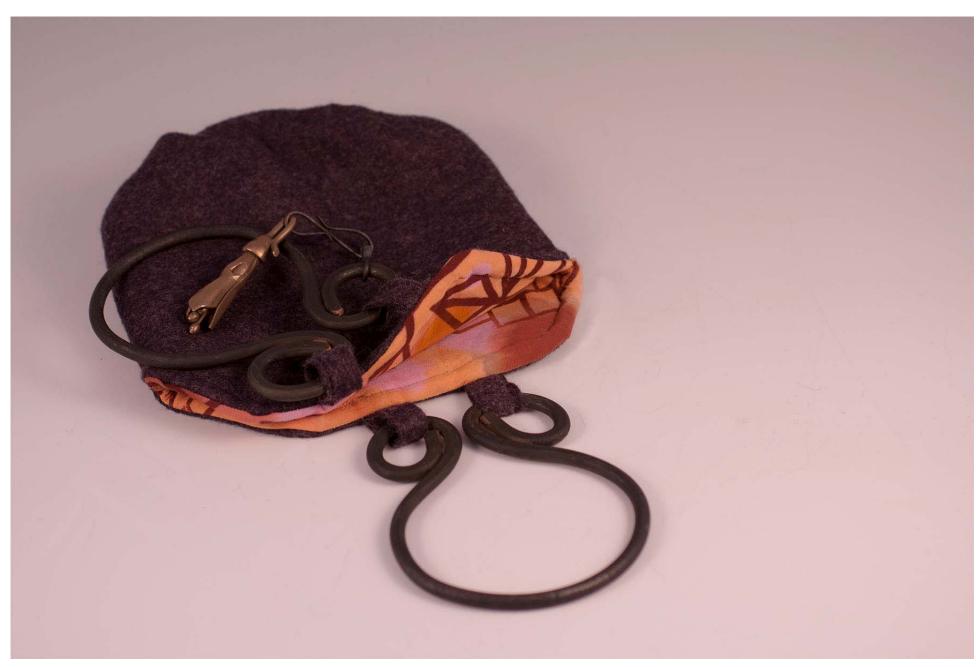

|            | <u>Title</u>             | <u>Media</u>             | Original Format                                                              |
|------------|--------------------------|--------------------------|------------------------------------------------------------------------------|
| Figure 1:  | Buckle Purse             | Fibers,<br>Metalsmithing | Dyed and printed rayon, wool felt, cast bronze, and forged steel; 11in X 9in |
| Figure 2:  | Buckle Purse, view #2    | Fibers,<br>Metalsmithing | Dyed and printed rayon, wool felt, cast bronze, and forged steel; 11in X 9in |
| Figure 3:  | Buckle Purse, detail     | Fibers,<br>Metalsmithing | Dyed and printed rayon, wool felt, cast bronze, and forged steel; 11in X 9in |
| Figure 4:  | Buckle Purse, detail #2  | Fibers,<br>Metalsmithing | Dyed and printed rayon, wool felt, cast bronze, and forged steel; 11in X 9in |
| Figure 5:  | Button Purse             | Fibers,<br>Metalsmithing | Dyed and printed rayon, wool felt, cast bronze, and forged steel; 7in X 10in |
| Figure 6:  | Button Purse, view #2    | Fibers,<br>Metalsmithing | Dyed and printed rayon, wool felt, cast bronze, and forged steel; 7in X 10in |
| Figure 7:  | Button Purse, detail     | Fibers,<br>Metalsmithing | Dyed and printed rayon, wool felt, cast bronze, and forged steel; 7in X 10in |
| Figure 8:  | Button Purse, detail #2  | Fibers,<br>Metalsmithing | Dyed and printed rayon, wool felt, cast bronze, and forged steel; 7in X 10in |
| Figure 9:  | Flower Purse             | Fibers,<br>Metalsmithing | Dyed and printed rayon, wool felt, cast bronze, and forged steel; 7in X 12in |
| Figure 10: | Flower Purse, view #2    | Fibers,<br>Metalsmithing | Dyed and printed rayon, wool felt, cast bronze, and forged steel; 7in X 12in |
| Figure 11: | Flower Purse, detail     | Fibers,<br>Metalsmithing | Dyed and printed rayon, wool felt, cast bronze, and forged steel; 7in X 12in |
| Figure 12: | Orange Blackwork         | Fibers                   | Fiber reactive dyed and printed rayon and cotton, 4ft x 6ft                  |
| Figure 13: | Orange Blackwork, detail | Fibers                   | Fiber reactive dyed and printed rayon and cotton, 4ft x 6ft                  |
| Figure 14: | Purple Blackwork         | Fibers                   | Fiber reactive dyed and printed rayon and cotton, 4ft x 6ft                  |
| Figure 15: | Purple Blackwork, detail | Fibers                   | Fiber reactive dyed and printed rayon and cotton, 4ft x 6ft                  |

Figure 1: Buckle Purse.

Figure 2: Buckle Purse, view #2.

Figure 3: Buckle Purse, detail.

Figure 4: Buckle Purse, detail #2.

Figure 5: Button Purse.

Figure 6: Button Purse, view #2.

Figure 7: Button Purse, detail.