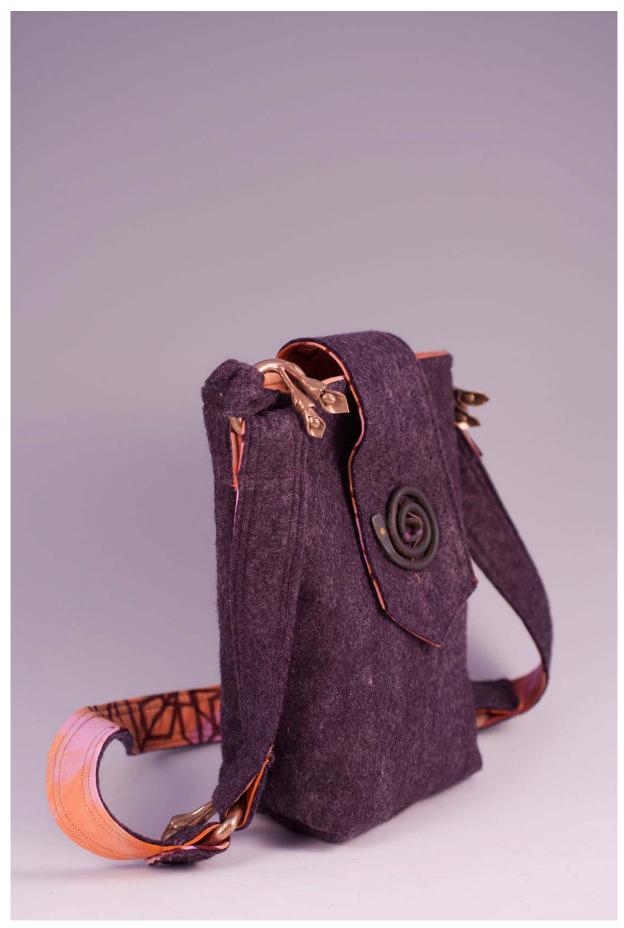

|            | <u>Title</u>             | <u>Media</u>             | Original Format                                                              |
|------------|--------------------------|--------------------------|------------------------------------------------------------------------------|
| Figure 1:  | Buckle Purse             | Fibers,<br>Metalsmithing | Dyed and printed rayon, wool felt, cast bronze, and forged steel; 11in X 9in |
| Figure 2:  | Buckle Purse, view #2    | Fibers,<br>Metalsmithing | Dyed and printed rayon, wool felt, cast bronze, and forged steel; 11in X 9in |
| Figure 3:  | Buckle Purse, detail     | Fibers,<br>Metalsmithing | Dyed and printed rayon, wool felt, cast bronze, and forged steel; 11in X 9in |
| Figure 4:  | Buckle Purse, detail #2  | Fibers,<br>Metalsmithing | Dyed and printed rayon, wool felt, cast bronze, and forged steel; 11in X 9in |
| Figure 5:  | Button Purse             | Fibers,<br>Metalsmithing | Dyed and printed rayon, wool felt, cast bronze, and forged steel; 7in X 10in |
| Figure 6:  | Button Purse, view #2    | Fibers,<br>Metalsmithing | Dyed and printed rayon, wool felt, cast bronze, and forged steel; 7in X 10in |
| Figure 7:  | Button Purse, detail     | Fibers,<br>Metalsmithing | Dyed and printed rayon, wool felt, cast bronze, and forged steel; 7in X 10in |
| Figure 8:  | Button Purse, detail #2  | Fibers,<br>Metalsmithing | Dyed and printed rayon, wool felt, cast bronze, and forged steel; 7in X 10in |
| Figure 9:  | Flower Purse             | Fibers,<br>Metalsmithing | Dyed and printed rayon, wool felt, cast bronze, and forged steel; 7in X 12in |
| Figure 10: | Flower Purse, view #2    | Fibers,<br>Metalsmithing | Dyed and printed rayon, wool felt, cast bronze, and forged steel; 7in X 12in |
| Figure 11: | Flower Purse, detail     | Fibers,<br>Metalsmithing | Dyed and printed rayon, wool felt, cast bronze, and forged steel; 7in X 12in |
| Figure 12: | Orange Blackwork         | Fibers                   | Fiber reactive dyed and printed rayon and cotton, 4ft x 6ft                  |
| Figure 13: | Orange Blackwork, detail | Fibers                   | Fiber reactive dyed and printed rayon and cotton, 4ft x 6ft                  |
| Figure 14: | Purple Blackwork         | Fibers                   | Fiber reactive dyed and printed rayon and cotton, 4ft x 6ft                  |
| Figure 15: | Purple Blackwork, detail | Fibers                   | Fiber reactive dyed and printed rayon and cotton, 4ft x 6ft                  |

Figure 8: Button Purse, detail #2.

Figure 9: Flower Purse.

Figure 10: Flower Purse, view #2.

Figure 11: Flower Purse, detail.

Figure 12: Orange Blackwork.

Figure 13: Orange Blackwork, detail.

Figure 14: Purple Blackwork.