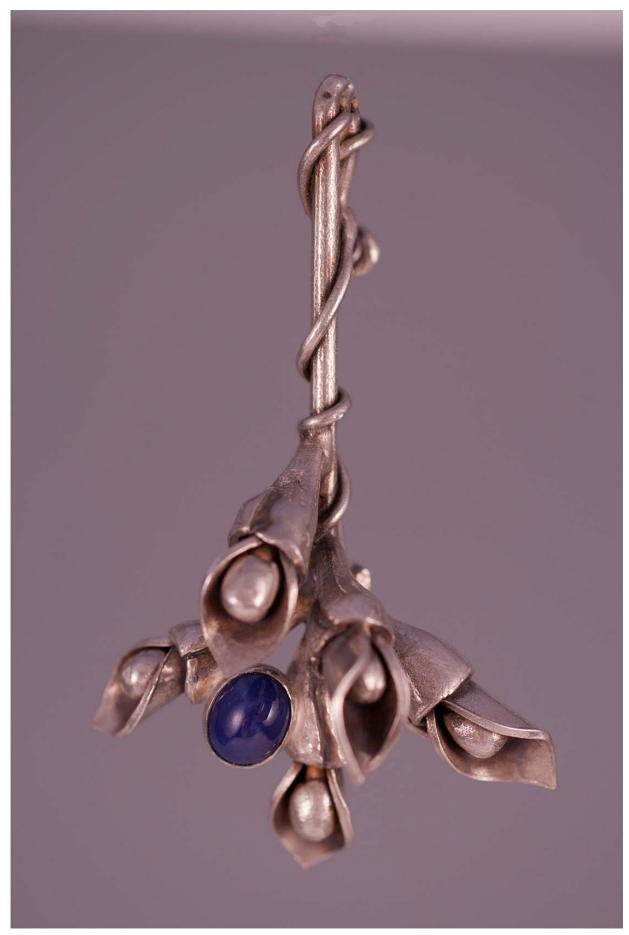

| Figure 16: | Red Blackwork            | Fibers        | Fiber reactive dyed and printed rayon and cotton, 4ft x 6ft           |
|------------|--------------------------|---------------|-----------------------------------------------------------------------|
| Figure 17: | Red Blackwork, detail    | Fibers        | Fiber reactive dyed and printed rayon and cotton, 4ft x 6ft           |
| Figure 18: | Yellow Blackwork         | Fibers        | Fiber reactive dyed and printed rayon and cotton, 4ft x 6ft           |
| Figure 19: | Yellow Blackwork, detail | Fibers        | Fiber reactive dyed and printed rayon and cotton, 4ft x 6ft           |
| Figure 20: | Amethyst Leaf Earrings   | Metalsmithing | Sterling silver, brass, and amethyst;<br>1/2in x 3in                  |
| Figure 21: | Fire Opal Leaf Earrings  | Metalsmithing | Sterling silver and fire opal; 1in x 2in                              |
| Figure 22: | Topaz Leaf Earrings      | Metalsmithing | Sterling silver and blue topaz; 1/2in x 3in                           |
| Figure 23: | Flower Lariat            | Metalsmithing | Sterling silver, blue topaz, and green topaz; 1in x 18in              |
| Figure 24: | Flower Lariat, detail    | Metalsmithing | Sterling silver, blue topaz, and green topaz; 1in x 18in              |
| Figure 25: | Flower Pin               | Metalsmithing | Sterling silver, steel, and created blue star sapphire; 2in x 3 1/2in |
| Figure 26: | Flower Pin, view #2      | Metalsmithing | Sterling silver, steel, and created blue star sapphire; 2in x 3 1/2in |
| Figure 27: | Flower Pin, detail       | Metalsmithing | Sterling silver, steel, and created blue star sapphire; 2in x 3 1/2in |
| Figure 28: | Teapot                   | Metalsmithing | Steel and brass; 6in x 6 1/2in x 6in                                  |
| Figure 29: | Teapot, view #2          | Metalsmithing | Steel and brass; 6in x 6 1/2in x 6in                                  |
| Figure 30: | Teapot, detail           | Metalsmithing | Steel and brass; 6in x 6 1/2in x 6in                                  |
|            |                          |               |                                                                       |

Figure 22: Topaz Leaf Earrings.

Figure 23: Flower Lariat.

Figure 24: Flower Lariat, detail.

Figure 25: Flower Pin.

Figure 26: Flower Pin, view #2.

Figure 27: Flower Pin, detail.

Figure 28: Teapot.

Figure 29: Teapot, view #2.