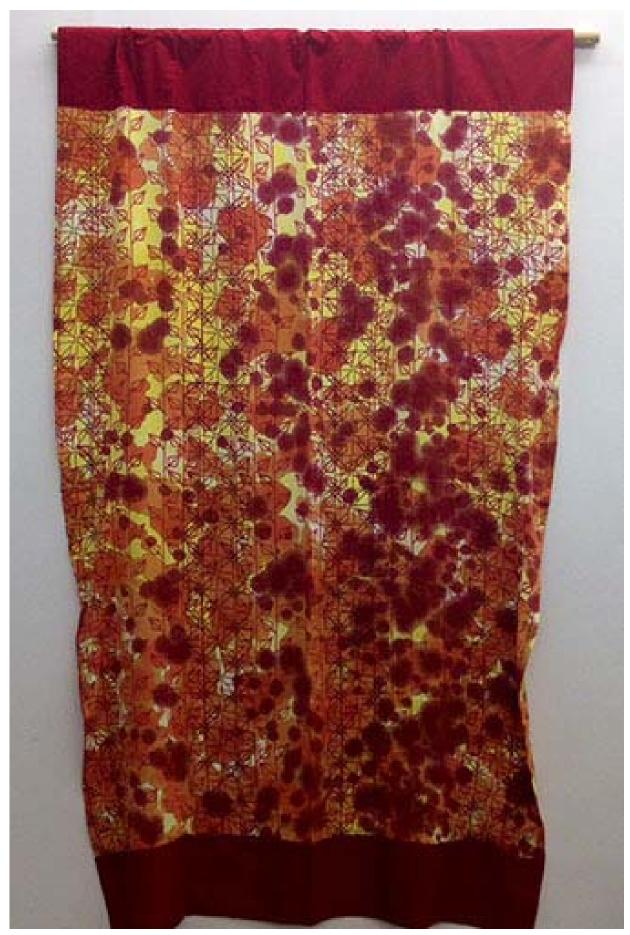

| Figure 16: | Red Blackwork            | Fibers        | Fiber reactive dyed and printed rayon and cotton, 4ft x 6ft           |
|------------|--------------------------|---------------|-----------------------------------------------------------------------|
| Figure 17: | Red Blackwork, detail    | Fibers        | Fiber reactive dyed and printed rayon and cotton, 4ft x 6ft           |
| Figure 18: | Yellow Blackwork         | Fibers        | Fiber reactive dyed and printed rayon and cotton, 4ft x 6ft           |
| Figure 19: | Yellow Blackwork, detail | Fibers        | Fiber reactive dyed and printed rayon and cotton, 4ft x 6ft           |
| Figure 20: | Amethyst Leaf Earrings   | Metalsmithing | Sterling silver, brass, and amethyst;<br>1/2in x 3in                  |
| Figure 21: | Fire Opal Leaf Earrings  | Metalsmithing | Sterling silver and fire opal; 1in x 2in                              |
| Figure 22: | Topaz Leaf Earrings      | Metalsmithing | Sterling silver and blue topaz; 1/2in x 3in                           |
| Figure 23: | Flower Lariat            | Metalsmithing | Sterling silver, blue topaz, and green topaz; 1in x 18in              |
| Figure 24: | Flower Lariat, detail    | Metalsmithing | Sterling silver, blue topaz, and green topaz; 1in x 18in              |
| Figure 25: | Flower Pin               | Metalsmithing | Sterling silver, steel, and created blue star sapphire; 2in x 3 1/2in |
| Figure 26: | Flower Pin, view #2      | Metalsmithing | Sterling silver, steel, and created blue star sapphire; 2in x 3 1/2in |
| Figure 27: | Flower Pin, detail       | Metalsmithing | Sterling silver, steel, and created blue star sapphire; 2in x 3 1/2in |
| Figure 28: | Teapot                   | Metalsmithing | Steel and brass; 6in x 6 1/2in x 6in                                  |
| Figure 29: | Teapot, view #2          | Metalsmithing | Steel and brass; 6in x 6 1/2in x 6in                                  |
| Figure 30: | Teapot, detail           | Metalsmithing | Steel and brass; 6in x 6 1/2in x 6in                                  |
|            |                          |               |                                                                       |

Figure 15: Purple Blackwork, detail.

Figure 16: Red Blackwork.

Figure 17: Red Blackwork, detail.

Figure 18: Yellow Blackwork.

Figure 19: Yellow Blackwork, detail.

Figure 20: Amethyst Leaf Earrings.

Figure 21: Fire Opal Leaf Earrings.