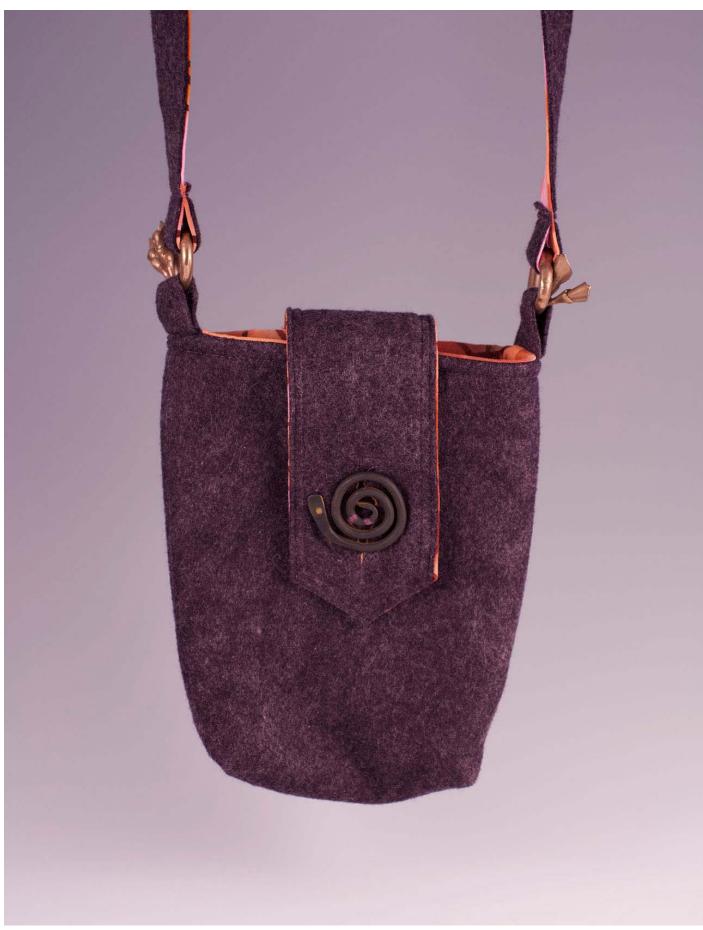

|            | <u>Title</u>             | <u>Media</u>             | Original Format                                                              |
|------------|--------------------------|--------------------------|------------------------------------------------------------------------------|
| Figure 1:  | Buckle Purse             | Fibers,<br>Metalsmithing | Dyed and printed rayon, wool felt, cast bronze, and forged steel; 11in X 9in |
| Figure 2:  | Buckle Purse, view #2    | Fibers,<br>Metalsmithing | Dyed and printed rayon, wool felt, cast bronze, and forged steel; 11in X 9in |
| Figure 3:  | Buckle Purse, detail     | Fibers,<br>Metalsmithing | Dyed and printed rayon, wool felt, cast bronze, and forged steel; 11in X 9in |
| Figure 4:  | Buckle Purse, detail #2  | Fibers,<br>Metalsmithing | Dyed and printed rayon, wool felt, cast bronze, and forged steel; 11in X 9in |
| Figure 5:  | Button Purse             | Fibers,<br>Metalsmithing | Dyed and printed rayon, wool felt, cast bronze, and forged steel; 7in X 10in |
| Figure 6:  | Button Purse, view #2    | Fibers,<br>Metalsmithing | Dyed and printed rayon, wool felt, cast bronze, and forged steel; 7in X 10in |
| Figure 7:  | Button Purse, detail     | Fibers,<br>Metalsmithing | Dyed and printed rayon, wool felt, cast bronze, and forged steel; 7in X 10in |
| Figure 8:  | Button Purse, detail #2  | Fibers,<br>Metalsmithing | Dyed and printed rayon, wool felt, cast bronze, and forged steel; 7in X 10in |
| Figure 9:  | Flower Purse             | Fibers,<br>Metalsmithing | Dyed and printed rayon, wool felt, cast bronze, and forged steel; 7in X 12in |
| Figure 10: | Flower Purse, view #2    | Fibers,<br>Metalsmithing | Dyed and printed rayon, wool felt, cast bronze, and forged steel; 7in X 12in |
| Figure 11: | Flower Purse, detail     | Fibers,<br>Metalsmithing | Dyed and printed rayon, wool felt, cast bronze, and forged steel; 7in X 12in |
| Figure 12: | Orange Blackwork         | Fibers                   | Fiber reactive dyed and printed rayon and cotton, 4ft x 6ft                  |
| Figure 13: | Orange Blackwork, detail | Fibers                   | Fiber reactive dyed and printed rayon and cotton, 4ft x 6ft                  |
| Figure 14: | Purple Blackwork         | Fibers                   | Fiber reactive dyed and printed rayon and cotton, 4ft x 6ft                  |
| Figure 15: | Purple Blackwork, detail | Fibers                   | Fiber reactive dyed and printed rayon and cotton, 4ft x 6ft                  |

Figure 8: Button Purse, detail #2.

Figure 9: Flower Purse.

Figure 10: Flower Purse, view #2.

Figure 11: Flower Purse, detail.

Figure 12: Orange Blackwork.

Figure 13: Orange Blackwork, detail.

Figure 14: Purple Blackwork.