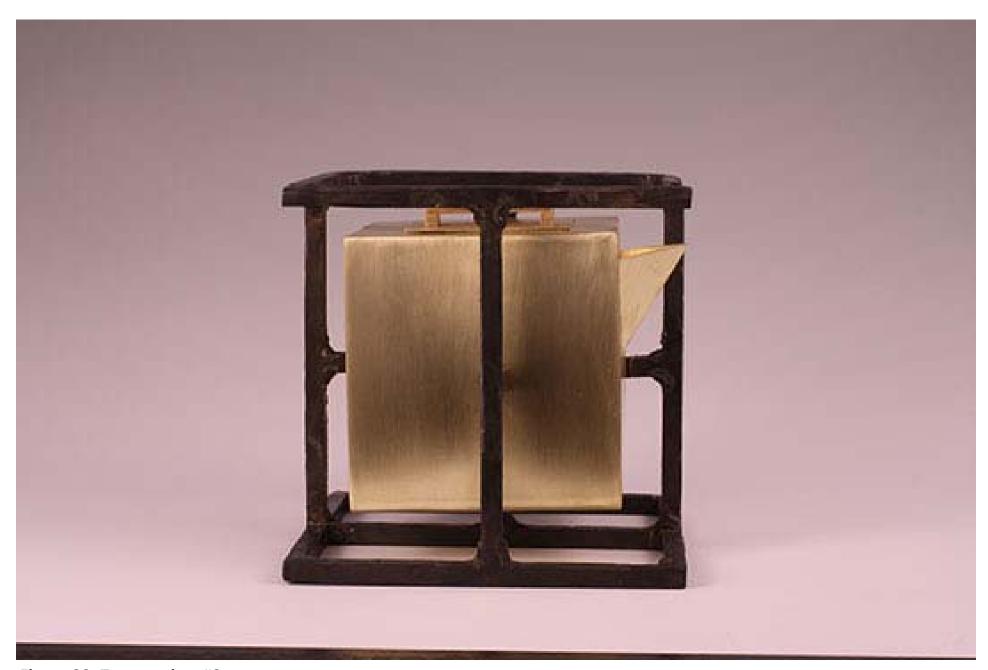

| Figure 16: | Red Blackwork            | Fibers        | Fiber reactive dyed and printed rayon and cotton, 4ft x 6ft           |
|------------|--------------------------|---------------|-----------------------------------------------------------------------|
| Figure 17: | Red Blackwork, detail    | Fibers        | Fiber reactive dyed and printed rayon and cotton, 4ft x 6ft           |
| Figure 18: | Yellow Blackwork         | Fibers        | Fiber reactive dyed and printed rayon and cotton, 4ft x 6ft           |
| Figure 19: | Yellow Blackwork, detail | Fibers        | Fiber reactive dyed and printed rayon and cotton, 4ft x 6ft           |
| Figure 20: | Amethyst Leaf Earrings   | Metalsmithing | Sterling silver, brass, and amethyst;<br>1/2in x 3in                  |
| Figure 21: | Fire Opal Leaf Earrings  | Metalsmithing | Sterling silver and fire opal; 1in x 2in                              |
| Figure 22: | Topaz Leaf Earrings      | Metalsmithing | Sterling silver and blue topaz; 1/2in x 3in                           |
| Figure 23: | Flower Lariat            | Metalsmithing | Sterling silver, blue topaz, and green topaz; 1in x 18in              |
| Figure 24: | Flower Lariat, detail    | Metalsmithing | Sterling silver, blue topaz, and green topaz; 1in x 18in              |
| Figure 25: | Flower Pin               | Metalsmithing | Sterling silver, steel, and created blue star sapphire; 2in x 3 1/2in |
| Figure 26: | Flower Pin, view #2      | Metalsmithing | Sterling silver, steel, and created blue star sapphire; 2in x 3 1/2in |
| Figure 27: | Flower Pin, detail       | Metalsmithing | Sterling silver, steel, and created blue star sapphire; 2in x 3 1/2in |
| Figure 28: | Teapot                   | Metalsmithing | Steel and brass; 6in x 6 1/2in x 6in                                  |
| Figure 29: | Teapot, view #2          | Metalsmithing | Steel and brass; 6in x 6 1/2in x 6in                                  |
| Figure 30: | Teapot, detail           | Metalsmithing | Steel and brass; 6in x 6 1/2in x 6in                                  |
|            |                          |               |                                                                       |

Figure 22: Topaz Leaf Earrings.

Figure 23: Flower Lariat.

Figure 24: Flower Lariat, detail.

Figure 25: Flower Pin.

Figure 26: Flower Pin, view #2.

Figure 27: Flower Pin, detail.

Figure 28: Teapot.

Figure 29: Teapot, view #2.