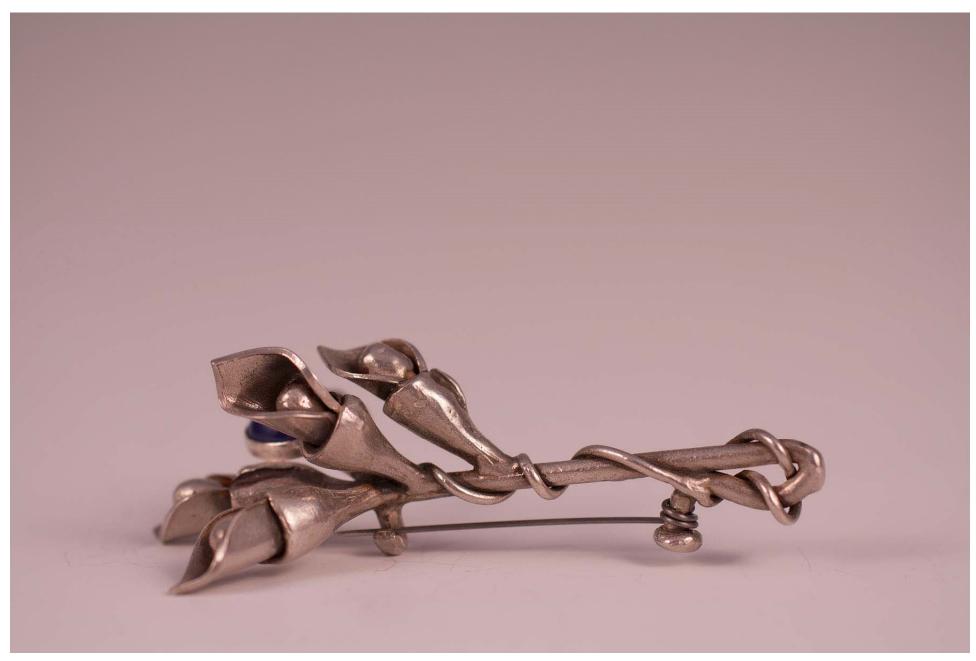

| Figure 16: | Red Blackwork            | Fibers        | Fiber reactive dyed and printed rayon and cotton, 4ft x 6ft           |
|------------|--------------------------|---------------|-----------------------------------------------------------------------|
| Figure 17: | Red Blackwork, detail    | Fibers        | Fiber reactive dyed and printed rayon and cotton, 4ft x 6ft           |
| Figure 18: | Yellow Blackwork         | Fibers        | Fiber reactive dyed and printed rayon and cotton, 4ft x 6ft           |
| Figure 19: | Yellow Blackwork, detail | Fibers        | Fiber reactive dyed and printed rayon and cotton, 4ft x 6ft           |
| Figure 20: | Amethyst Leaf Earrings   | Metalsmithing | Sterling silver, brass, and amethyst;<br>1/2in x 3in                  |
| Figure 21: | Fire Opal Leaf Earrings  | Metalsmithing | Sterling silver and fire opal; 1in x 2in                              |
| Figure 22: | Topaz Leaf Earrings      | Metalsmithing | Sterling silver and blue topaz; 1/2in x 3in                           |
| Figure 23: | Flower Lariat            | Metalsmithing | Sterling silver, blue topaz, and green topaz; 1in x 18in              |
| Figure 24: | Flower Lariat, detail    | Metalsmithing | Sterling silver, blue topaz, and green topaz; 1in x 18in              |
| Figure 25: | Flower Pin               | Metalsmithing | Sterling silver, steel, and created blue star sapphire; 2in x 3 1/2in |
| Figure 26: | Flower Pin, view #2      | Metalsmithing | Sterling silver, steel, and created blue star sapphire; 2in x 3 1/2in |
| Figure 27: | Flower Pin, detail       | Metalsmithing | Sterling silver, steel, and created blue star sapphire; 2in x 3 1/2in |
| Figure 28: | Teapot                   | Metalsmithing | Steel and brass; 6in x 6 1/2in x 6in                                  |
| Figure 29: | Teapot, view #2          | Metalsmithing | Steel and brass; 6in x 6 1/2in x 6in                                  |
| Figure 30: | Teapot, detail           | Metalsmithing | Steel and brass; 6in x 6 1/2in x 6in                                  |
|            |                          |               |                                                                       |

Figure 22: Topaz Leaf Earrings.

Figure 23: Flower Lariat.

Figure 24: Flower Lariat, detail.

Figure 25: Flower Pin.

Figure 26: Flower Pin, view #2.

Figure 27: Flower Pin, detail.

Figure 28: Teapot.

Figure 29: Teapot, view #2.