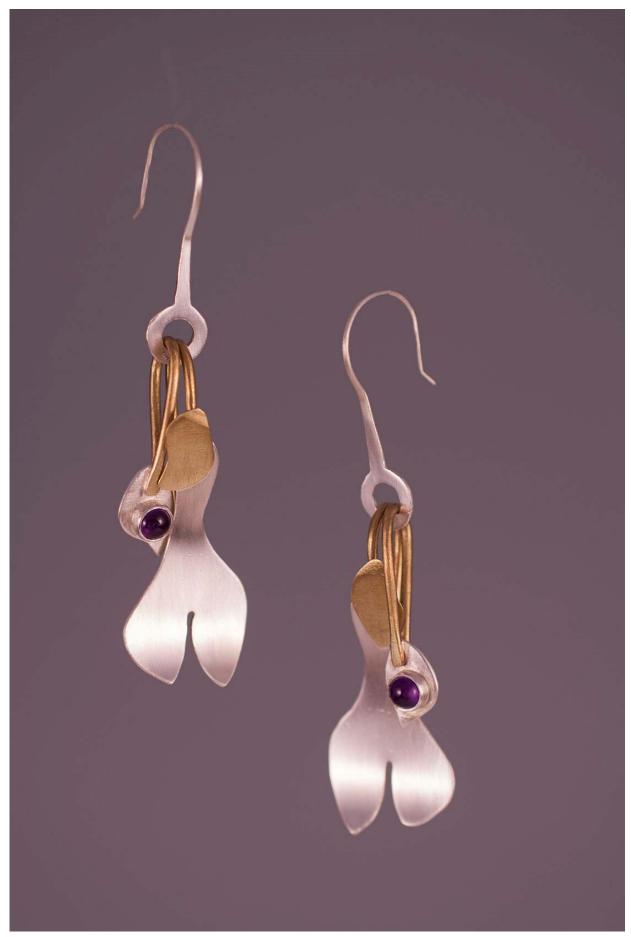

|            | <u>Title</u>             | <u>Media</u>             | Original Format                                                              |
|------------|--------------------------|--------------------------|------------------------------------------------------------------------------|
| Figure 1:  | Buckle Purse             | Fibers,<br>Metalsmithing | Dyed and printed rayon, wool felt, cast bronze, and forged steel; 11in X 9in |
| Figure 2:  | Buckle Purse, view #2    | Fibers,<br>Metalsmithing | Dyed and printed rayon, wool felt, cast bronze, and forged steel; 11in X 9in |
| Figure 3:  | Buckle Purse, detail     | Fibers,<br>Metalsmithing | Dyed and printed rayon, wool felt, cast bronze, and forged steel; 11in X 9in |
| Figure 4:  | Buckle Purse, detail #2  | Fibers,<br>Metalsmithing | Dyed and printed rayon, wool felt, cast bronze, and forged steel; 11in X 9in |
| Figure 5:  | Button Purse             | Fibers,<br>Metalsmithing | Dyed and printed rayon, wool felt, cast bronze, and forged steel; 7in X 10in |
| Figure 6:  | Button Purse, view #2    | Fibers,<br>Metalsmithing | Dyed and printed rayon, wool felt, cast bronze, and forged steel; 7in X 10in |
| Figure 7:  | Button Purse, detail     | Fibers,<br>Metalsmithing | Dyed and printed rayon, wool felt, cast bronze, and forged steel; 7in X 10in |
| Figure 8:  | Button Purse, detail #2  | Fibers,<br>Metalsmithing | Dyed and printed rayon, wool felt, cast bronze, and forged steel; 7in X 10in |
| Figure 9:  | Flower Purse             | Fibers,<br>Metalsmithing | Dyed and printed rayon, wool felt, cast bronze, and forged steel; 7in X 12in |
| Figure 10: | Flower Purse, view #2    | Fibers,<br>Metalsmithing | Dyed and printed rayon, wool felt, cast bronze, and forged steel; 7in X 12in |
| Figure 11: | Flower Purse, detail     | Fibers,<br>Metalsmithing | Dyed and printed rayon, wool felt, cast bronze, and forged steel; 7in X 12in |
| Figure 12: | Orange Blackwork         | Fibers                   | Fiber reactive dyed and printed rayon and cotton, 4ft x 6ft                  |
| Figure 13: | Orange Blackwork, detail | Fibers                   | Fiber reactive dyed and printed rayon and cotton, 4ft x 6ft                  |
| Figure 14: | Purple Blackwork         | Fibers                   | Fiber reactive dyed and printed rayon and cotton, 4ft x 6ft                  |
| Figure 15: | Purple Blackwork, detail | Fibers                   | Fiber reactive dyed and printed rayon and cotton, 4ft x 6ft                  |

Figure 15: Purple Blackwork, detail.

Figure 16: Red Blackwork.

Figure 17: Red Blackwork, detail.

Figure 18: Yellow Blackwork.

Figure 19: Yellow Blackwork, detail.

Figure 20: Amethyst Leaf Earrings.

Figure 21: Fire Opal Leaf Earrings.