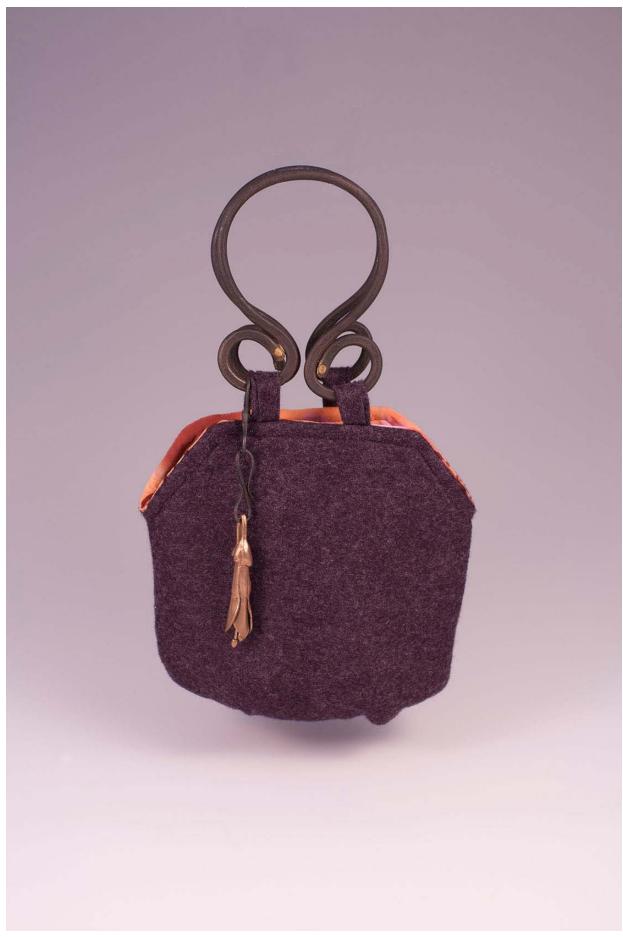

|            | <u>Title</u>             | <u>Media</u>             | Original Format                                                              |
|------------|--------------------------|--------------------------|------------------------------------------------------------------------------|
| Figure 1:  | Buckle Purse             | Fibers,<br>Metalsmithing | Dyed and printed rayon, wool felt, cast bronze, and forged steel; 11in X 9in |
| Figure 2:  | Buckle Purse, view #2    | Fibers,<br>Metalsmithing | Dyed and printed rayon, wool felt, cast bronze, and forged steel; 11in X 9in |
| Figure 3:  | Buckle Purse, detail     | Fibers,<br>Metalsmithing | Dyed and printed rayon, wool felt, cast bronze, and forged steel; 11in X 9in |
| Figure 4:  | Buckle Purse, detail #2  | Fibers,<br>Metalsmithing | Dyed and printed rayon, wool felt, cast bronze, and forged steel; 11in X 9in |
| Figure 5:  | Button Purse             | Fibers,<br>Metalsmithing | Dyed and printed rayon, wool felt, cast bronze, and forged steel; 7in X 10in |
| Figure 6:  | Button Purse, view #2    | Fibers,<br>Metalsmithing | Dyed and printed rayon, wool felt, cast bronze, and forged steel; 7in X 10in |
| Figure 7:  | Button Purse, detail     | Fibers,<br>Metalsmithing | Dyed and printed rayon, wool felt, cast bronze, and forged steel; 7in X 10in |
| Figure 8:  | Button Purse, detail #2  | Fibers,<br>Metalsmithing | Dyed and printed rayon, wool felt, cast bronze, and forged steel; 7in X 10in |
| Figure 9:  | Flower Purse             | Fibers,<br>Metalsmithing | Dyed and printed rayon, wool felt, cast bronze, and forged steel; 7in X 12in |
| Figure 10: | Flower Purse, view #2    | Fibers,<br>Metalsmithing | Dyed and printed rayon, wool felt, cast bronze, and forged steel; 7in X 12in |
| Figure 11: | Flower Purse, detail     | Fibers,<br>Metalsmithing | Dyed and printed rayon, wool felt, cast bronze, and forged steel; 7in X 12in |
| Figure 12: | Orange Blackwork         | Fibers                   | Fiber reactive dyed and printed rayon and cotton, 4ft x 6ft                  |
| Figure 13: | Orange Blackwork, detail | Fibers                   | Fiber reactive dyed and printed rayon and cotton, 4ft x 6ft                  |
| Figure 14: | Purple Blackwork         | Fibers                   | Fiber reactive dyed and printed rayon and cotton, 4ft x 6ft                  |
| Figure 15: | Purple Blackwork, detail | Fibers                   | Fiber reactive dyed and printed rayon and cotton, 4ft x 6ft                  |

Figure 1: Buckle Purse.

Figure 2: Buckle Purse, view #2.

Figure 3: Buckle Purse, detail.

Figure 4: Buckle Purse, detail #2.

Figure 5: Button Purse.

Figure 6: Button Purse, view #2.

Figure 7: Button Purse, detail.