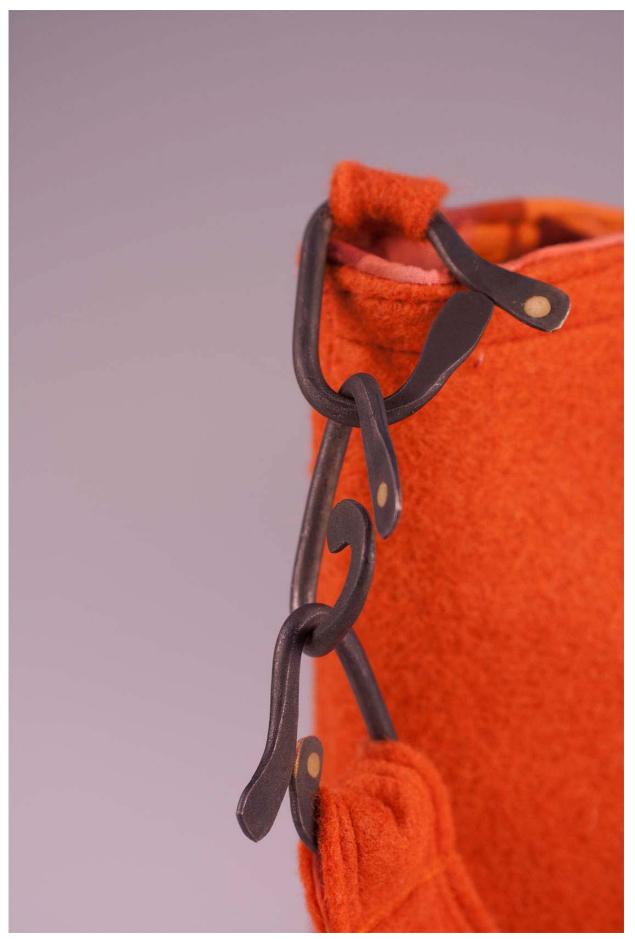

|            | <u>Title</u>             | <u>Media</u>             | Original Format                                                              |
|------------|--------------------------|--------------------------|------------------------------------------------------------------------------|
| Figure 1:  | Buckle Purse             | Fibers,<br>Metalsmithing | Dyed and printed rayon, wool felt, cast bronze, and forged steel; 11in X 9in |
| Figure 2:  | Buckle Purse, view #2    | Fibers,<br>Metalsmithing | Dyed and printed rayon, wool felt, cast bronze, and forged steel; 11in X 9in |
| Figure 3:  | Buckle Purse, detail     | Fibers,<br>Metalsmithing | Dyed and printed rayon, wool felt, cast bronze, and forged steel; 11in X 9in |
| Figure 4:  | Buckle Purse, detail #2  | Fibers,<br>Metalsmithing | Dyed and printed rayon, wool felt, cast bronze, and forged steel; 11in X 9in |
| Figure 5:  | Button Purse             | Fibers,<br>Metalsmithing | Dyed and printed rayon, wool felt, cast bronze, and forged steel; 7in X 10in |
| Figure 6:  | Button Purse, view #2    | Fibers,<br>Metalsmithing | Dyed and printed rayon, wool felt, cast bronze, and forged steel; 7in X 10in |
| Figure 7:  | Button Purse, detail     | Fibers,<br>Metalsmithing | Dyed and printed rayon, wool felt, cast bronze, and forged steel; 7in X 10in |
| Figure 8:  | Button Purse, detail #2  | Fibers,<br>Metalsmithing | Dyed and printed rayon, wool felt, cast bronze, and forged steel; 7in X 10in |
| Figure 9:  | Flower Purse             | Fibers,<br>Metalsmithing | Dyed and printed rayon, wool felt, cast bronze, and forged steel; 7in X 12in |
| Figure 10: | Flower Purse, view #2    | Fibers,<br>Metalsmithing | Dyed and printed rayon, wool felt, cast bronze, and forged steel; 7in X 12in |
| Figure 11: | Flower Purse, detail     | Fibers,<br>Metalsmithing | Dyed and printed rayon, wool felt, cast bronze, and forged steel; 7in X 12in |
| Figure 12: | Orange Blackwork         | Fibers                   | Fiber reactive dyed and printed rayon and cotton, 4ft x 6ft                  |
| Figure 13: | Orange Blackwork, detail | Fibers                   | Fiber reactive dyed and printed rayon and cotton, 4ft x 6ft                  |
| Figure 14: | Purple Blackwork         | Fibers                   | Fiber reactive dyed and printed rayon and cotton, 4ft x 6ft                  |
| Figure 15: | Purple Blackwork, detail | Fibers                   | Fiber reactive dyed and printed rayon and cotton, 4ft x 6ft                  |

Figure 1: Buckle Purse.

Figure 2: Buckle Purse, view #2.

Figure 3: Buckle Purse, detail.

Figure 4: Buckle Purse, detail #2.

Figure 5: Button Purse.

Figure 6: Button Purse, view #2.

Figure 7: Button Purse, detail.