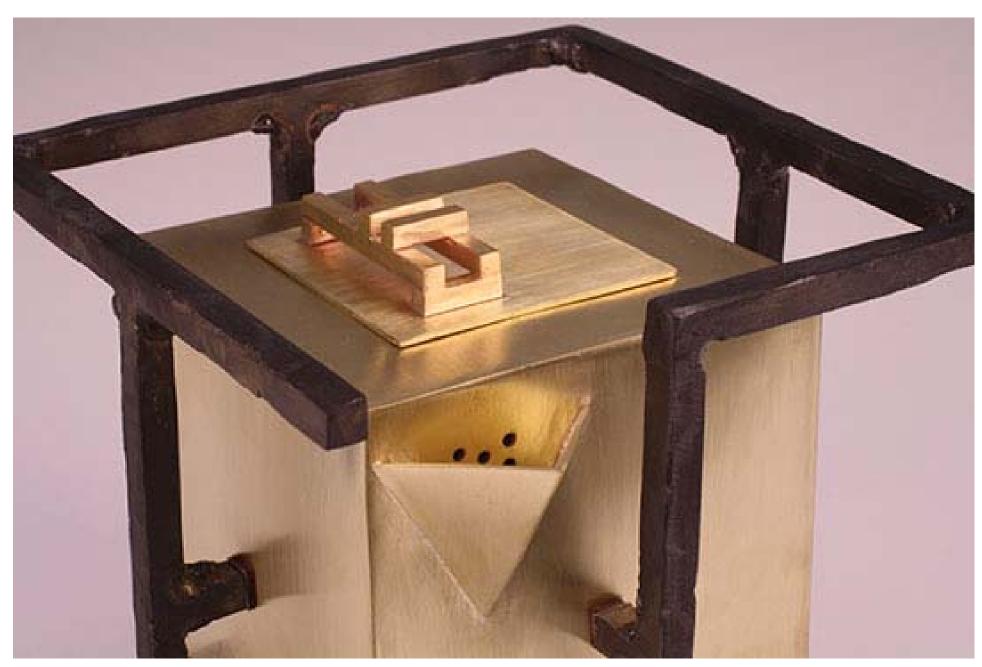

| Figure 16: | Red Blackwork            | Fibers        | Fiber reactive dyed and printed rayon and cotton, 4ft x 6ft           |
|------------|--------------------------|---------------|-----------------------------------------------------------------------|
| Figure 17: | Red Blackwork, detail    | Fibers        | Fiber reactive dyed and printed rayon and cotton, 4ft x 6ft           |
| Figure 18: | Yellow Blackwork         | Fibers        | Fiber reactive dyed and printed rayon and cotton, 4ft x 6ft           |
| Figure 19: | Yellow Blackwork, detail | Fibers        | Fiber reactive dyed and printed rayon and cotton, 4ft x 6ft           |
| Figure 20: | Amethyst Leaf Earrings   | Metalsmithing | Sterling silver, brass, and amethyst;<br>1/2in x 3in                  |
| Figure 21: | Fire Opal Leaf Earrings  | Metalsmithing | Sterling silver and fire opal; 1in x 2in                              |
| Figure 22: | Topaz Leaf Earrings      | Metalsmithing | Sterling silver and blue topaz; 1/2in x 3in                           |
| Figure 23: | Flower Lariat            | Metalsmithing | Sterling silver, blue topaz, and green topaz; 1in x 18in              |
| Figure 24: | Flower Lariat, detail    | Metalsmithing | Sterling silver, blue topaz, and green topaz; 1in x 18in              |
| Figure 25: | Flower Pin               | Metalsmithing | Sterling silver, steel, and created blue star sapphire; 2in x 3 1/2in |
| Figure 26: | Flower Pin, view #2      | Metalsmithing | Sterling silver, steel, and created blue star sapphire; 2in x 3 1/2in |
| Figure 27: | Flower Pin, detail       | Metalsmithing | Sterling silver, steel, and created blue star sapphire; 2in x 3 1/2in |
| Figure 28: | Teapot                   | Metalsmithing | Steel and brass; 6in x 6 1/2in x 6in                                  |
| Figure 29: | Teapot, view #2          | Metalsmithing | Steel and brass; 6in x 6 1/2in x 6in                                  |
| Figure 30: | Teapot, detail           | Metalsmithing | Steel and brass; 6in x 6 1/2in x 6in                                  |
|            |                          |               |                                                                       |

Figure 30: Teapot, detail.