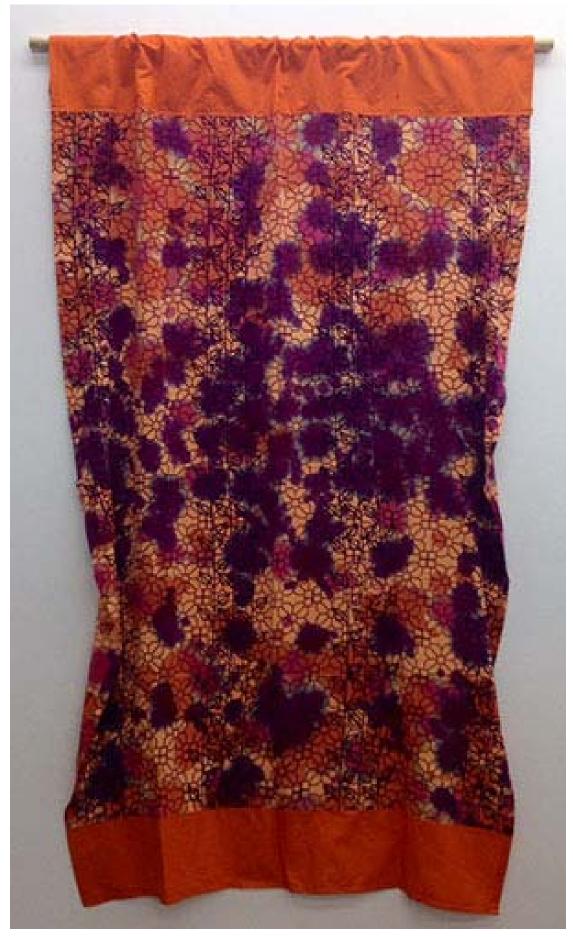

|            | <u>Title</u>             | <u>Media</u>             | Original Format                                                              |
|------------|--------------------------|--------------------------|------------------------------------------------------------------------------|
| Figure 1:  | Buckle Purse             | Fibers,<br>Metalsmithing | Dyed and printed rayon, wool felt, cast bronze, and forged steel; 11in X 9in |
| Figure 2:  | Buckle Purse, view #2    | Fibers,<br>Metalsmithing | Dyed and printed rayon, wool felt, cast bronze, and forged steel; 11in X 9in |
| Figure 3:  | Buckle Purse, detail     | Fibers,<br>Metalsmithing | Dyed and printed rayon, wool felt, cast bronze, and forged steel; 11in X 9in |
| Figure 4:  | Buckle Purse, detail #2  | Fibers,<br>Metalsmithing | Dyed and printed rayon, wool felt, cast bronze, and forged steel; 11in X 9in |
| Figure 5:  | Button Purse             | Fibers,<br>Metalsmithing | Dyed and printed rayon, wool felt, cast bronze, and forged steel; 7in X 10in |
| Figure 6:  | Button Purse, view #2    | Fibers,<br>Metalsmithing | Dyed and printed rayon, wool felt, cast bronze, and forged steel; 7in X 10in |
| Figure 7:  | Button Purse, detail     | Fibers,<br>Metalsmithing | Dyed and printed rayon, wool felt, cast bronze, and forged steel; 7in X 10in |
| Figure 8:  | Button Purse, detail #2  | Fibers,<br>Metalsmithing | Dyed and printed rayon, wool felt, cast bronze, and forged steel; 7in X 10in |
| Figure 9:  | Flower Purse             | Fibers,<br>Metalsmithing | Dyed and printed rayon, wool felt, cast bronze, and forged steel; 7in X 12in |
| Figure 10: | Flower Purse, view #2    | Fibers,<br>Metalsmithing | Dyed and printed rayon, wool felt, cast bronze, and forged steel; 7in X 12in |
| Figure 11: | Flower Purse, detail     | Fibers,<br>Metalsmithing | Dyed and printed rayon, wool felt, cast bronze, and forged steel; 7in X 12in |
| Figure 12: | Orange Blackwork         | Fibers                   | Fiber reactive dyed and printed rayon and cotton, 4ft x 6ft                  |
| Figure 13: | Orange Blackwork, detail | Fibers                   | Fiber reactive dyed and printed rayon and cotton, 4ft x 6ft                  |
| Figure 14: | Purple Blackwork         | Fibers                   | Fiber reactive dyed and printed rayon and cotton, 4ft x 6ft                  |
| Figure 15: | Purple Blackwork, detail | Fibers                   | Fiber reactive dyed and printed rayon and cotton, 4ft x 6ft                  |

Figure 8: Button Purse, detail #2.

Figure 9: Flower Purse.

Figure 10: Flower Purse, view #2.

Figure 11: Flower Purse, detail.

Figure 12: Orange Blackwork.

Figure 13: Orange Blackwork, detail.

Figure 14: Purple Blackwork.