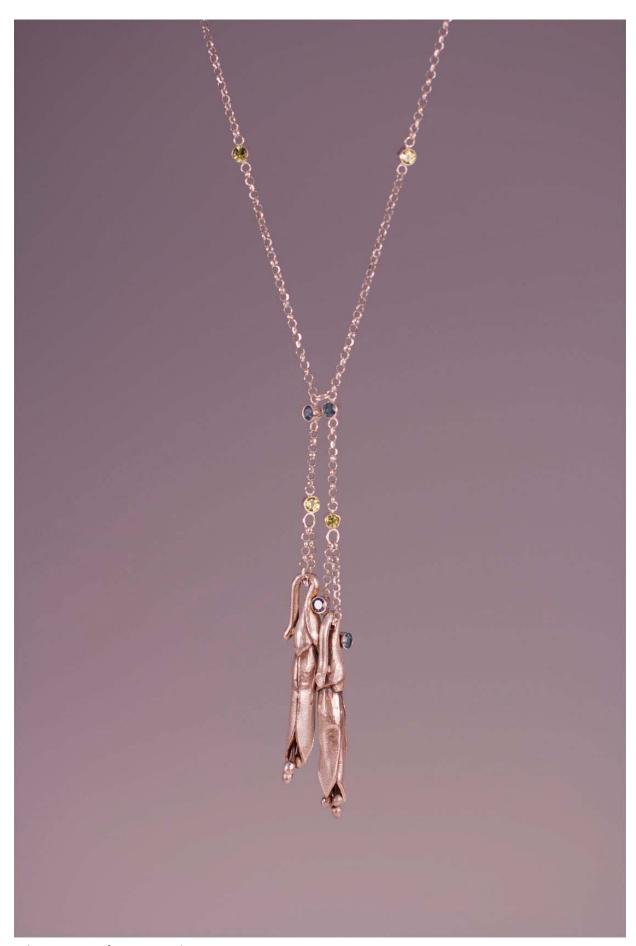

| Figure 16: | Red Blackwork            | Fibers        | Fiber reactive dyed and printed rayon and cotton, 4ft x 6ft           |
|------------|--------------------------|---------------|-----------------------------------------------------------------------|
| Figure 17: | Red Blackwork, detail    | Fibers        | Fiber reactive dyed and printed rayon and cotton, 4ft x 6ft           |
| Figure 18: | Yellow Blackwork         | Fibers        | Fiber reactive dyed and printed rayon and cotton, 4ft x 6ft           |
| Figure 19: | Yellow Blackwork, detail | Fibers        | Fiber reactive dyed and printed rayon and cotton, 4ft x 6ft           |
| Figure 20: | Amethyst Leaf Earrings   | Metalsmithing | Sterling silver, brass, and amethyst;<br>1/2in x 3in                  |
| Figure 21: | Fire Opal Leaf Earrings  | Metalsmithing | Sterling silver and fire opal; 1in x 2in                              |
| Figure 22: | Topaz Leaf Earrings      | Metalsmithing | Sterling silver and blue topaz; 1/2in x 3in                           |
| Figure 23: | Flower Lariat            | Metalsmithing | Sterling silver, blue topaz, and green topaz; 1in x 18in              |
| Figure 24: | Flower Lariat, detail    | Metalsmithing | Sterling silver, blue topaz, and green topaz; 1in x 18in              |
| Figure 25: | Flower Pin               | Metalsmithing | Sterling silver, steel, and created blue star sapphire; 2in x 3 1/2in |
| Figure 26: | Flower Pin, view #2      | Metalsmithing | Sterling silver, steel, and created blue star sapphire; 2in x 3 1/2in |
| Figure 27: | Flower Pin, detail       | Metalsmithing | Sterling silver, steel, and created blue star sapphire; 2in x 3 1/2in |
| Figure 28: | Teapot                   | Metalsmithing | Steel and brass; 6in x 6 1/2in x 6in                                  |
| Figure 29: | Teapot, view #2          | Metalsmithing | Steel and brass; 6in x 6 1/2in x 6in                                  |
| Figure 30: | Teapot, detail           | Metalsmithing | Steel and brass; 6in x 6 1/2in x 6in                                  |
|            |                          |               |                                                                       |

Figure 22: Topaz Leaf Earrings.

Figure 23: Flower Lariat.

Figure 24: Flower Lariat, detail.

Figure 25: Flower Pin.

Figure 26: Flower Pin, view #2.

Figure 27: Flower Pin, detail.

Figure 28: Teapot.

Figure 29: Teapot, view #2.