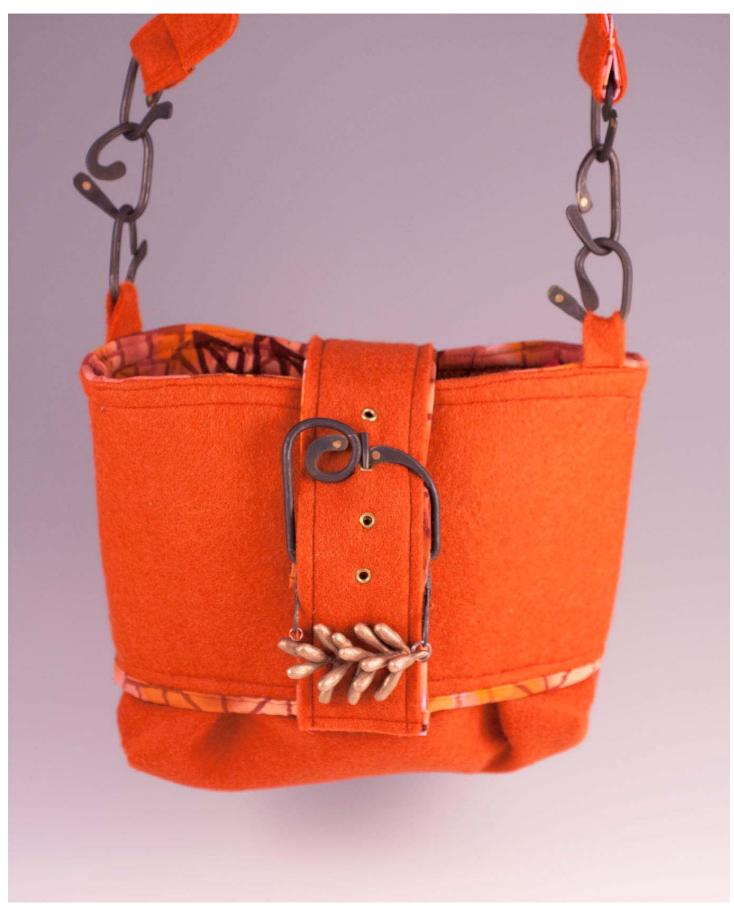

|            | <u>Title</u>             | <u>Media</u>             | Original Format                                                              |
|------------|--------------------------|--------------------------|------------------------------------------------------------------------------|
| Figure 1:  | Buckle Purse             | Fibers,<br>Metalsmithing | Dyed and printed rayon, wool felt, cast bronze, and forged steel; 11in X 9in |
| Figure 2:  | Buckle Purse, view #2    | Fibers,<br>Metalsmithing | Dyed and printed rayon, wool felt, cast bronze, and forged steel; 11in X 9in |
| Figure 3:  | Buckle Purse, detail     | Fibers,<br>Metalsmithing | Dyed and printed rayon, wool felt, cast bronze, and forged steel; 11in X 9in |
| Figure 4:  | Buckle Purse, detail #2  | Fibers,<br>Metalsmithing | Dyed and printed rayon, wool felt, cast bronze, and forged steel; 11in X 9in |
| Figure 5:  | Button Purse             | Fibers,<br>Metalsmithing | Dyed and printed rayon, wool felt, cast bronze, and forged steel; 7in X 10in |
| Figure 6:  | Button Purse, view #2    | Fibers,<br>Metalsmithing | Dyed and printed rayon, wool felt, cast bronze, and forged steel; 7in X 10in |
| Figure 7:  | Button Purse, detail     | Fibers,<br>Metalsmithing | Dyed and printed rayon, wool felt, cast bronze, and forged steel; 7in X 10in |
| Figure 8:  | Button Purse, detail #2  | Fibers,<br>Metalsmithing | Dyed and printed rayon, wool felt, cast bronze, and forged steel; 7in X 10in |
| Figure 9:  | Flower Purse             | Fibers,<br>Metalsmithing | Dyed and printed rayon, wool felt, cast bronze, and forged steel; 7in X 12in |
| Figure 10: | Flower Purse, view #2    | Fibers,<br>Metalsmithing | Dyed and printed rayon, wool felt, cast bronze, and forged steel; 7in X 12in |
| Figure 11: | Flower Purse, detail     | Fibers,<br>Metalsmithing | Dyed and printed rayon, wool felt, cast bronze, and forged steel; 7in X 12in |
| Figure 12: | Orange Blackwork         | Fibers                   | Fiber reactive dyed and printed rayon and cotton, 4ft x 6ft                  |
| Figure 13: | Orange Blackwork, detail | Fibers                   | Fiber reactive dyed and printed rayon and cotton, 4ft x 6ft                  |
| Figure 14: | Purple Blackwork         | Fibers                   | Fiber reactive dyed and printed rayon and cotton, 4ft x 6ft                  |
| Figure 15: | Purple Blackwork, detail | Fibers                   | Fiber reactive dyed and printed rayon and cotton, 4ft x 6ft                  |

Figure 1: Buckle Purse.

Figure 2: Buckle Purse, view #2.

Figure 3: Buckle Purse, detail.

Figure 4: Buckle Purse, detail #2.

Figure 5: Button Purse.

Figure 6: Button Purse, view #2.

Figure 7: Button Purse, detail.