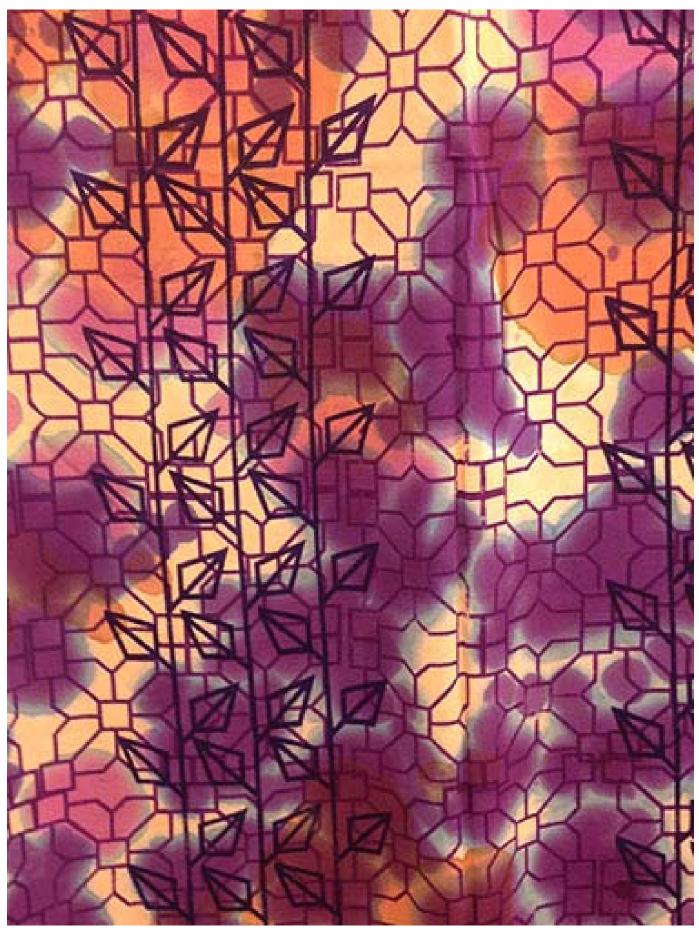

|            | <u>Title</u>             | <u>Media</u>             | Original Format                                                              |
|------------|--------------------------|--------------------------|------------------------------------------------------------------------------|
| Figure 1:  | Buckle Purse             | Fibers,<br>Metalsmithing | Dyed and printed rayon, wool felt, cast bronze, and forged steel; 11in X 9in |
| Figure 2:  | Buckle Purse, view #2    | Fibers,<br>Metalsmithing | Dyed and printed rayon, wool felt, cast bronze, and forged steel; 11in X 9in |
| Figure 3:  | Buckle Purse, detail     | Fibers,<br>Metalsmithing | Dyed and printed rayon, wool felt, cast bronze, and forged steel; 11in X 9in |
| Figure 4:  | Buckle Purse, detail #2  | Fibers,<br>Metalsmithing | Dyed and printed rayon, wool felt, cast bronze, and forged steel; 11in X 9in |
| Figure 5:  | Button Purse             | Fibers,<br>Metalsmithing | Dyed and printed rayon, wool felt, cast bronze, and forged steel; 7in X 10in |
| Figure 6:  | Button Purse, view #2    | Fibers,<br>Metalsmithing | Dyed and printed rayon, wool felt, cast bronze, and forged steel; 7in X 10in |
| Figure 7:  | Button Purse, detail     | Fibers,<br>Metalsmithing | Dyed and printed rayon, wool felt, cast bronze, and forged steel; 7in X 10in |
| Figure 8:  | Button Purse, detail #2  | Fibers,<br>Metalsmithing | Dyed and printed rayon, wool felt, cast bronze, and forged steel; 7in X 10in |
| Figure 9:  | Flower Purse             | Fibers,<br>Metalsmithing | Dyed and printed rayon, wool felt, cast bronze, and forged steel; 7in X 12in |
| Figure 10: | Flower Purse, view #2    | Fibers,<br>Metalsmithing | Dyed and printed rayon, wool felt, cast bronze, and forged steel; 7in X 12in |
| Figure 11: | Flower Purse, detail     | Fibers,<br>Metalsmithing | Dyed and printed rayon, wool felt, cast bronze, and forged steel; 7in X 12in |
| Figure 12: | Orange Blackwork         | Fibers                   | Fiber reactive dyed and printed rayon and cotton, 4ft x 6ft                  |
| Figure 13: | Orange Blackwork, detail | Fibers                   | Fiber reactive dyed and printed rayon and cotton, 4ft x 6ft                  |
| Figure 14: | Purple Blackwork         | Fibers                   | Fiber reactive dyed and printed rayon and cotton, 4ft x 6ft                  |
| Figure 15: | Purple Blackwork, detail | Fibers                   | Fiber reactive dyed and printed rayon and cotton, 4ft x 6ft                  |

Figure 8: Button Purse, detail #2.

Figure 9: Flower Purse.

Figure 10: Flower Purse, view #2.

Figure 11: Flower Purse, detail.

Figure 12: Orange Blackwork.

Figure 13: Orange Blackwork, detail.

Figure 14: Purple Blackwork.