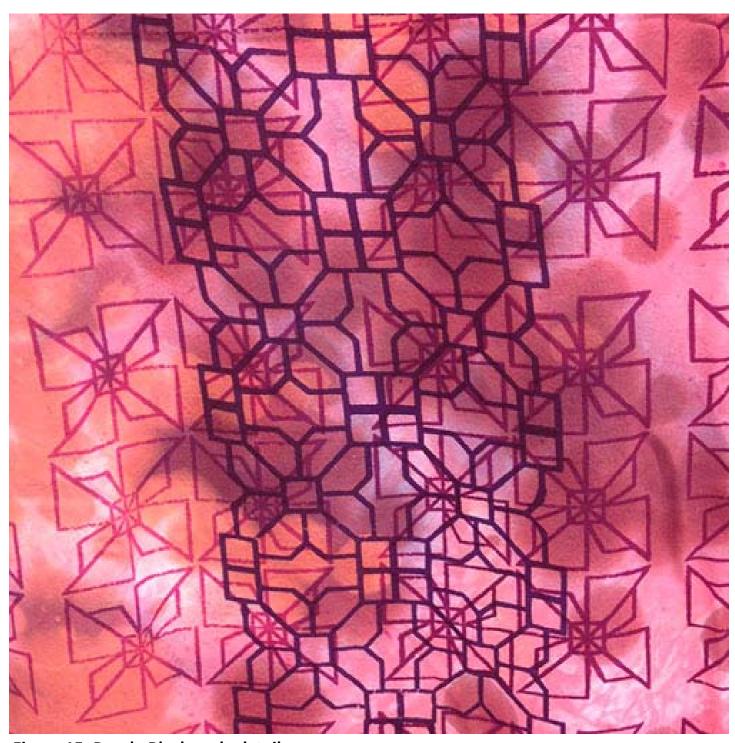

| Figure 16: | Red Blackwork            | Fibers        | Fiber reactive dyed and printed rayon and cotton, 4ft x 6ft           |
|------------|--------------------------|---------------|-----------------------------------------------------------------------|
| Figure 17: | Red Blackwork, detail    | Fibers        | Fiber reactive dyed and printed rayon and cotton, 4ft x 6ft           |
| Figure 18: | Yellow Blackwork         | Fibers        | Fiber reactive dyed and printed rayon and cotton, 4ft x 6ft           |
| Figure 19: | Yellow Blackwork, detail | Fibers        | Fiber reactive dyed and printed rayon and cotton, 4ft x 6ft           |
| Figure 20: | Amethyst Leaf Earrings   | Metalsmithing | Sterling silver, brass, and amethyst;<br>1/2in x 3in                  |
| Figure 21: | Fire Opal Leaf Earrings  | Metalsmithing | Sterling silver and fire opal; 1in x 2in                              |
| Figure 22: | Topaz Leaf Earrings      | Metalsmithing | Sterling silver and blue topaz; 1/2in x 3in                           |
| Figure 23: | Flower Lariat            | Metalsmithing | Sterling silver, blue topaz, and green topaz; 1in x 18in              |
| Figure 24: | Flower Lariat, detail    | Metalsmithing | Sterling silver, blue topaz, and green topaz; 1in x 18in              |
| Figure 25: | Flower Pin               | Metalsmithing | Sterling silver, steel, and created blue star sapphire; 2in x 3 1/2in |
| Figure 26: | Flower Pin, view #2      | Metalsmithing | Sterling silver, steel, and created blue star sapphire; 2in x 3 1/2in |
| Figure 27: | Flower Pin, detail       | Metalsmithing | Sterling silver, steel, and created blue star sapphire; 2in x 3 1/2in |
| Figure 28: | Teapot                   | Metalsmithing | Steel and brass; 6in x 6 1/2in x 6in                                  |
| Figure 29: | Teapot, view #2          | Metalsmithing | Steel and brass; 6in x 6 1/2in x 6in                                  |
| Figure 30: | Teapot, detail           | Metalsmithing | Steel and brass; 6in x 6 1/2in x 6in                                  |
|            |                          |               |                                                                       |

Figure 15: Purple Blackwork, detail.

Figure 16: Red Blackwork.

Figure 17: Red Blackwork, detail.

Figure 18: Yellow Blackwork.

Figure 19: Yellow Blackwork, detail.

Figure 20: Amethyst Leaf Earrings.

Figure 21: Fire Opal Leaf Earrings.