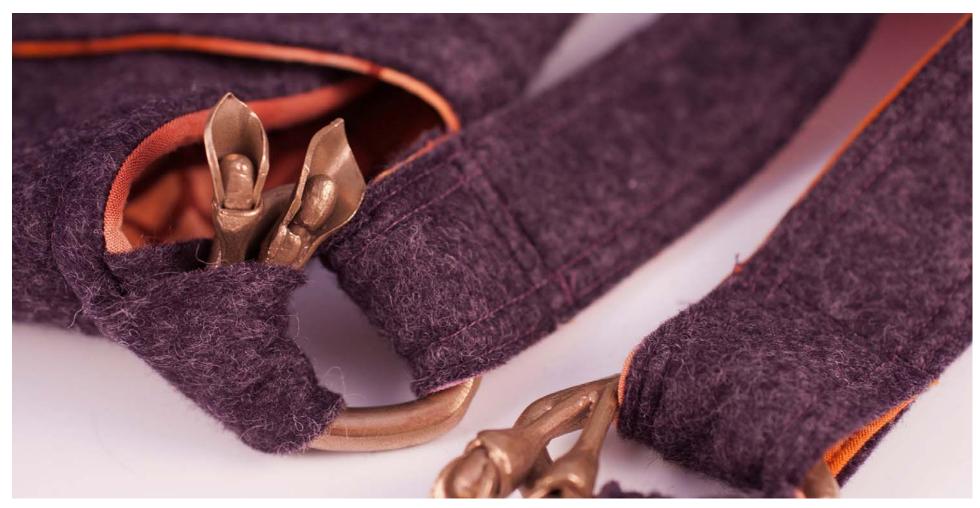

|            | <u>Title</u>             | <u>Media</u>             | Original Format                                                              |
|------------|--------------------------|--------------------------|------------------------------------------------------------------------------|
| Figure 1:  | Buckle Purse             | Fibers,<br>Metalsmithing | Dyed and printed rayon, wool felt, cast bronze, and forged steel; 11in X 9in |
| Figure 2:  | Buckle Purse, view #2    | Fibers,<br>Metalsmithing | Dyed and printed rayon, wool felt, cast bronze, and forged steel; 11in X 9in |
| Figure 3:  | Buckle Purse, detail     | Fibers,<br>Metalsmithing | Dyed and printed rayon, wool felt, cast bronze, and forged steel; 11in X 9in |
| Figure 4:  | Buckle Purse, detail #2  | Fibers,<br>Metalsmithing | Dyed and printed rayon, wool felt, cast bronze, and forged steel; 11in X 9in |
| Figure 5:  | Button Purse             | Fibers,<br>Metalsmithing | Dyed and printed rayon, wool felt, cast bronze, and forged steel; 7in X 10in |
| Figure 6:  | Button Purse, view #2    | Fibers,<br>Metalsmithing | Dyed and printed rayon, wool felt, cast bronze, and forged steel; 7in X 10in |
| Figure 7:  | Button Purse, detail     | Fibers,<br>Metalsmithing | Dyed and printed rayon, wool felt, cast bronze, and forged steel; 7in X 10in |
| Figure 8:  | Button Purse, detail #2  | Fibers,<br>Metalsmithing | Dyed and printed rayon, wool felt, cast bronze, and forged steel; 7in X 10in |
| Figure 9:  | Flower Purse             | Fibers,<br>Metalsmithing | Dyed and printed rayon, wool felt, cast bronze, and forged steel; 7in X 12in |
| Figure 10: | Flower Purse, view #2    | Fibers,<br>Metalsmithing | Dyed and printed rayon, wool felt, cast bronze, and forged steel; 7in X 12in |
| Figure 11: | Flower Purse, detail     | Fibers,<br>Metalsmithing | Dyed and printed rayon, wool felt, cast bronze, and forged steel; 7in X 12in |
| Figure 12: | Orange Blackwork         | Fibers                   | Fiber reactive dyed and printed rayon and cotton, 4ft x 6ft                  |
| Figure 13: | Orange Blackwork, detail | Fibers                   | Fiber reactive dyed and printed rayon and cotton, 4ft x 6ft                  |
| Figure 14: | Purple Blackwork         | Fibers                   | Fiber reactive dyed and printed rayon and cotton, 4ft x 6ft                  |
| Figure 15: | Purple Blackwork, detail | Fibers                   | Fiber reactive dyed and printed rayon and cotton, 4ft x 6ft                  |

Figure 1: Buckle Purse.

Figure 2: Buckle Purse, view #2.

Figure 3: Buckle Purse, detail.

Figure 4: Buckle Purse, detail #2.

Figure 5: Button Purse.

Figure 6: Button Purse, view #2.

Figure 7: Button Purse, detail.