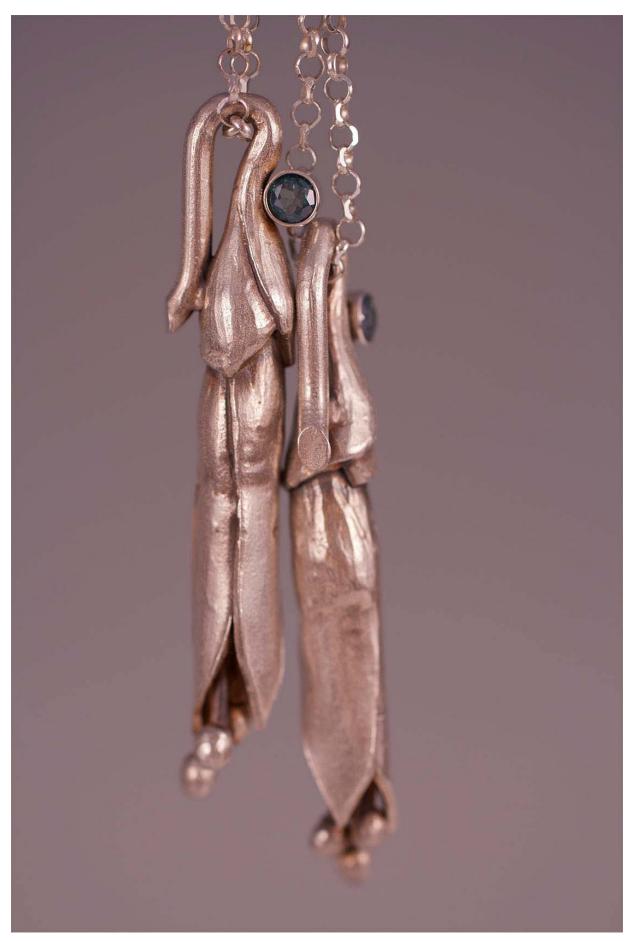

| Figure 16: | Red Blackwork            | Fibers        | Fiber reactive dyed and printed rayon and cotton, 4ft x 6ft           |
|------------|--------------------------|---------------|-----------------------------------------------------------------------|
| Figure 17: | Red Blackwork, detail    | Fibers        | Fiber reactive dyed and printed rayon and cotton, 4ft x 6ft           |
| Figure 18: | Yellow Blackwork         | Fibers        | Fiber reactive dyed and printed rayon and cotton, 4ft x 6ft           |
| Figure 19: | Yellow Blackwork, detail | Fibers        | Fiber reactive dyed and printed rayon and cotton, 4ft x 6ft           |
| Figure 20: | Amethyst Leaf Earrings   | Metalsmithing | Sterling silver, brass, and amethyst;<br>1/2in x 3in                  |
| Figure 21: | Fire Opal Leaf Earrings  | Metalsmithing | Sterling silver and fire opal; 1in x 2in                              |
| Figure 22: | Topaz Leaf Earrings      | Metalsmithing | Sterling silver and blue topaz; 1/2in x 3in                           |
| Figure 23: | Flower Lariat            | Metalsmithing | Sterling silver, blue topaz, and green topaz; 1in x 18in              |
| Figure 24: | Flower Lariat, detail    | Metalsmithing | Sterling silver, blue topaz, and green topaz; 1in x 18in              |
| Figure 25: | Flower Pin               | Metalsmithing | Sterling silver, steel, and created blue star sapphire; 2in x 3 1/2in |
| Figure 26: | Flower Pin, view #2      | Metalsmithing | Sterling silver, steel, and created blue star sapphire; 2in x 3 1/2in |
| Figure 27: | Flower Pin, detail       | Metalsmithing | Sterling silver, steel, and created blue star sapphire; 2in x 3 1/2in |
| Figure 28: | Teapot                   | Metalsmithing | Steel and brass; 6in x 6 1/2in x 6in                                  |
| Figure 29: | Teapot, view #2          | Metalsmithing | Steel and brass; 6in x 6 1/2in x 6in                                  |
| Figure 30: | Teapot, detail           | Metalsmithing | Steel and brass; 6in x 6 1/2in x 6in                                  |
|            |                          |               |                                                                       |

Figure 22: Topaz Leaf Earrings.

Figure 23: Flower Lariat.

Figure 24: Flower Lariat, detail.

Figure 25: Flower Pin.

Figure 26: Flower Pin, view #2.

Figure 27: Flower Pin, detail.

Figure 28: Teapot.

Figure 29: Teapot, view #2.