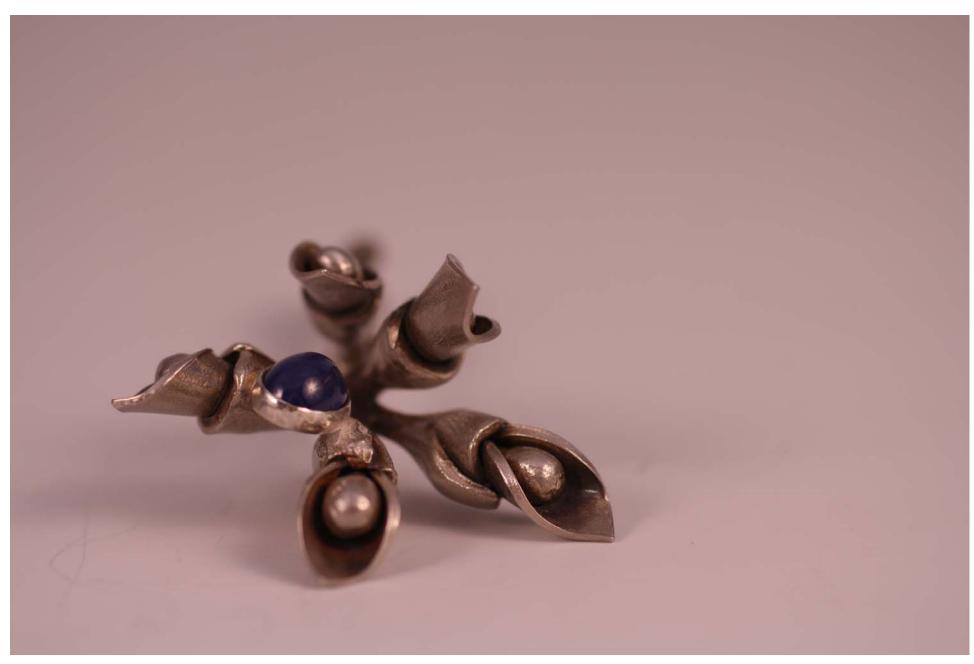

| Figure 16: | Red Blackwork            | Fibers        | Fiber reactive dyed and printed rayon and cotton, 4ft x 6ft           |
|------------|--------------------------|---------------|-----------------------------------------------------------------------|
| Figure 17: | Red Blackwork, detail    | Fibers        | Fiber reactive dyed and printed rayon and cotton, 4ft x 6ft           |
| Figure 18: | Yellow Blackwork         | Fibers        | Fiber reactive dyed and printed rayon and cotton, 4ft x 6ft           |
| Figure 19: | Yellow Blackwork, detail | Fibers        | Fiber reactive dyed and printed rayon and cotton, 4ft x 6ft           |
| Figure 20: | Amethyst Leaf Earrings   | Metalsmithing | Sterling silver, brass, and amethyst;<br>1/2in x 3in                  |
| Figure 21: | Fire Opal Leaf Earrings  | Metalsmithing | Sterling silver and fire opal; 1in x 2in                              |
| Figure 22: | Topaz Leaf Earrings      | Metalsmithing | Sterling silver and blue topaz; 1/2in x 3in                           |
| Figure 23: | Flower Lariat            | Metalsmithing | Sterling silver, blue topaz, and green topaz; 1in x 18in              |
| Figure 24: | Flower Lariat, detail    | Metalsmithing | Sterling silver, blue topaz, and green topaz; 1in x 18in              |
| Figure 25: | Flower Pin               | Metalsmithing | Sterling silver, steel, and created blue star sapphire; 2in x 3 1/2in |
| Figure 26: | Flower Pin, view #2      | Metalsmithing | Sterling silver, steel, and created blue star sapphire; 2in x 3 1/2in |
| Figure 27: | Flower Pin, detail       | Metalsmithing | Sterling silver, steel, and created blue star sapphire; 2in x 3 1/2in |
| Figure 28: | Teapot                   | Metalsmithing | Steel and brass; 6in x 6 1/2in x 6in                                  |
| Figure 29: | Teapot, view #2          | Metalsmithing | Steel and brass; 6in x 6 1/2in x 6in                                  |
| Figure 30: | Teapot, detail           | Metalsmithing | Steel and brass; 6in x 6 1/2in x 6in                                  |
|            |                          |               |                                                                       |

Figure 22: Topaz Leaf Earrings.

Figure 23: Flower Lariat.

Figure 24: Flower Lariat, detail.

Figure 25: Flower Pin.

Figure 26: Flower Pin, view #2.

Figure 27: Flower Pin, detail.

Figure 28: Teapot.

Figure 29: Teapot, view #2.