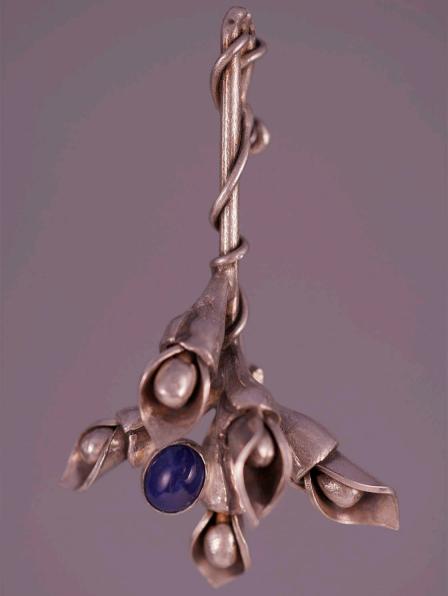

|            | <u>Title</u>             | <u>Media</u>             | Original Format                                                              |
|------------|--------------------------|--------------------------|------------------------------------------------------------------------------|
| Figure 1:  | Buckle Purse             | Fibers,<br>Metalsmithing | Dyed and printed rayon, wool felt, cast bronze, and forged steel; 11in X 9in |
| Figure 2:  | Buckle Purse, view #2    | Fibers,<br>Metalsmithing | Dyed and printed rayon, wool felt, cast bronze, and forged steel; 11in X 9in |
| Figure 3:  | Buckle Purse, detail     | Fibers,<br>Metalsmithing | Dyed and printed rayon, wool felt, cast bronze, and forged steel; 11in X 9in |
| Figure 4:  | Buckle Purse, detail #2  | Fibers,<br>Metalsmithing | Dyed and printed rayon, wool felt, cast bronze, and forged steel; 11in X 9in |
| Figure 5:  | Button Purse             | Fibers,<br>Metalsmithing | Dyed and printed rayon, wool felt, cast bronze, and forged steel; 7in X 10in |
| Figure 6:  | Button Purse, view #2    | Fibers,<br>Metalsmithing | Dyed and printed rayon, wool felt, cast bronze, and forged steel; 7in X 10in |
| Figure 7:  | Button Purse, detail     | Fibers,<br>Metalsmithing | Dyed and printed rayon, wool felt, cast bronze, and forged steel; 7in X 10in |
| Figure 8:  | Button Purse, detail #2  | Fibers,<br>Metalsmithing | Dyed and printed rayon, wool felt, cast bronze, and forged steel; 7in X 10in |
| Figure 9:  | Flower Purse             | Fibers,<br>Metalsmithing | Dyed and printed rayon, wool felt, cast bronze, and forged steel; 7in X 12in |
| Figure 10: | Flower Purse, view #2    | Fibers,<br>Metalsmithing | Dyed and printed rayon, wool felt, cast bronze, and forged steel; 7in X 12in |
| Figure 11: | Flower Purse, detail     | Fibers,<br>Metalsmithing | Dyed and printed rayon, wool felt, cast bronze, and forged steel; 7in X 12in |
| Figure 12: | Orange Blackwork         | Fibers                   | Fiber reactive dyed and printed rayon and cotton, 4ft x 6ft                  |
| Figure 13: | Orange Blackwork, detail | Fibers                   | Fiber reactive dyed and printed rayon and cotton, 4ft x 6ft                  |
| Figure 14: | Purple Blackwork         | Fibers                   | Fiber reactive dyed and printed rayon and cotton, 4ft x 6ft                  |
| Figure 15: | Purple Blackwork, detail | Fibers                   | Fiber reactive dyed and printed rayon and cotton, 4ft x 6ft                  |

Figure 22: Topaz Leaf Earrings.

Figure 23: Flower Lariat.

Figure 24: Flower Lariat, detail.

Figure 25: Flower Pin.

Figure 26: Flower Pin, view #2.

Figure 27: Flower Pin, detail.

Figure 28: Teapot.

Figure 29: Teapot, view #2.