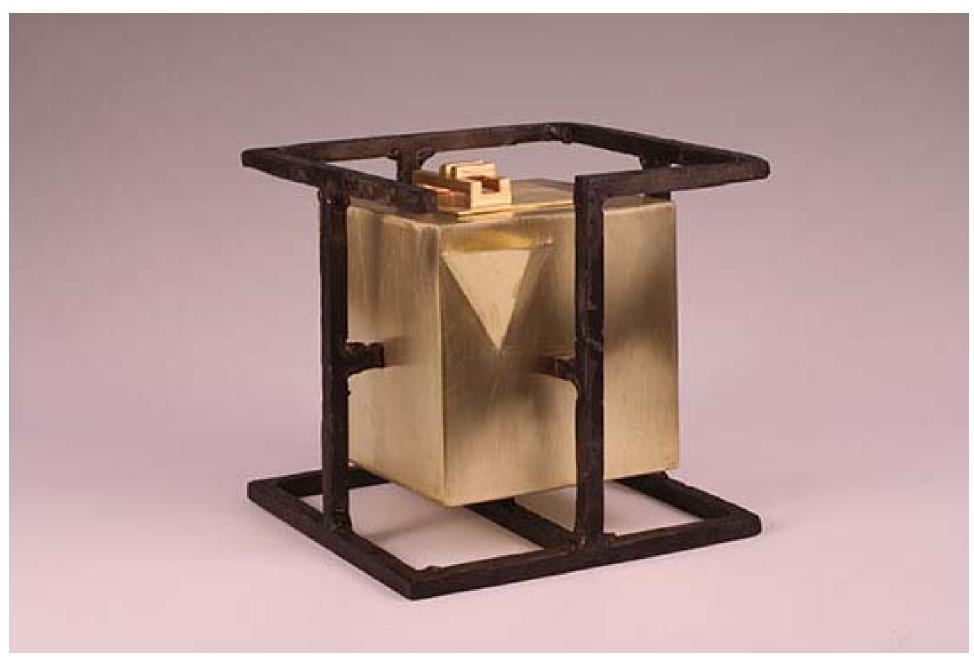

| Figure 16: | Red Blackwork            | Fibers        | Fiber reactive dyed and printed rayon and cotton, 4ft x 6ft           |
|------------|--------------------------|---------------|-----------------------------------------------------------------------|
| Figure 17: | Red Blackwork, detail    | Fibers        | Fiber reactive dyed and printed rayon and cotton, 4ft x 6ft           |
| Figure 18: | Yellow Blackwork         | Fibers        | Fiber reactive dyed and printed rayon and cotton, 4ft x 6ft           |
| Figure 19: | Yellow Blackwork, detail | Fibers        | Fiber reactive dyed and printed rayon and cotton, 4ft x 6ft           |
| Figure 20: | Amethyst Leaf Earrings   | Metalsmithing | Sterling silver, brass, and amethyst;<br>1/2in x 3in                  |
| Figure 21: | Fire Opal Leaf Earrings  | Metalsmithing | Sterling silver and fire opal; 1in x 2in                              |
| Figure 22: | Topaz Leaf Earrings      | Metalsmithing | Sterling silver and blue topaz; 1/2in x 3in                           |
| Figure 23: | Flower Lariat            | Metalsmithing | Sterling silver, blue topaz, and green topaz; 1in x 18in              |
| Figure 24: | Flower Lariat, detail    | Metalsmithing | Sterling silver, blue topaz, and green topaz; 1in x 18in              |
| Figure 25: | Flower Pin               | Metalsmithing | Sterling silver, steel, and created blue star sapphire; 2in x 3 1/2in |
| Figure 26: | Flower Pin, view #2      | Metalsmithing | Sterling silver, steel, and created blue star sapphire; 2in x 3 1/2in |
| Figure 27: | Flower Pin, detail       | Metalsmithing | Sterling silver, steel, and created blue star sapphire; 2in x 3 1/2in |
| Figure 28: | Teapot                   | Metalsmithing | Steel and brass; 6in x 6 1/2in x 6in                                  |
| Figure 29: | Teapot, view #2          | Metalsmithing | Steel and brass; 6in x 6 1/2in x 6in                                  |
| Figure 30: | Teapot, detail           | Metalsmithing | Steel and brass; 6in x 6 1/2in x 6in                                  |
|            |                          |               |                                                                       |

Figure 22: Topaz Leaf Earrings.

Figure 23: Flower Lariat.

Figure 24: Flower Lariat, detail.

Figure 25: Flower Pin.

Figure 26: Flower Pin, view #2.

Figure 27: Flower Pin, detail.

Figure 28: Teapot.

Figure 29: Teapot, view #2.