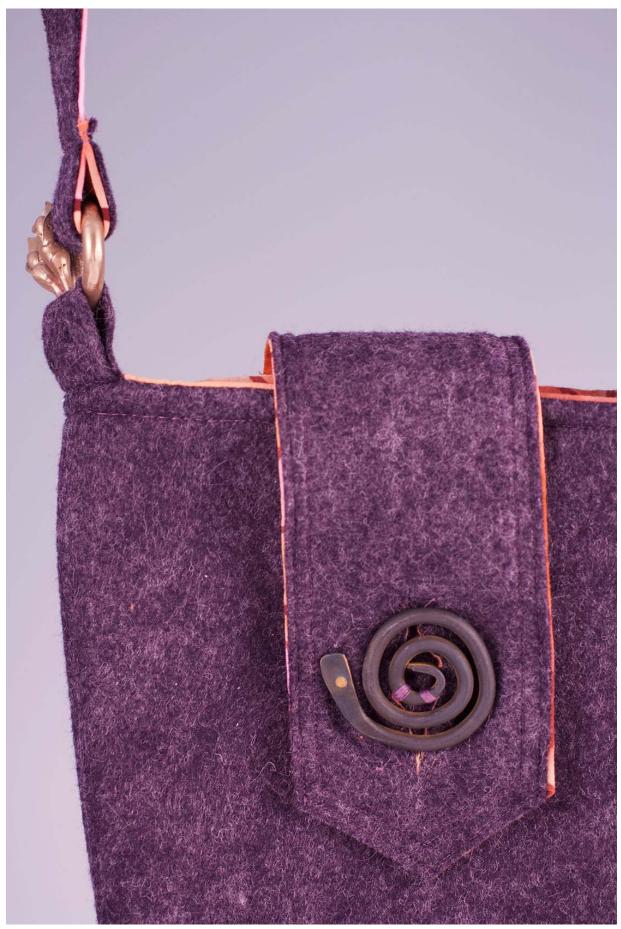

|            | <u>Title</u>             | <u>Media</u>             | Original Format                                                              |
|------------|--------------------------|--------------------------|------------------------------------------------------------------------------|
| Figure 1:  | Buckle Purse             | Fibers,<br>Metalsmithing | Dyed and printed rayon, wool felt, cast bronze, and forged steel; 11in X 9in |
| Figure 2:  | Buckle Purse, view #2    | Fibers,<br>Metalsmithing | Dyed and printed rayon, wool felt, cast bronze, and forged steel; 11in X 9in |
| Figure 3:  | Buckle Purse, detail     | Fibers,<br>Metalsmithing | Dyed and printed rayon, wool felt, cast bronze, and forged steel; 11in X 9in |
| Figure 4:  | Buckle Purse, detail #2  | Fibers,<br>Metalsmithing | Dyed and printed rayon, wool felt, cast bronze, and forged steel; 11in X 9in |
| Figure 5:  | Button Purse             | Fibers,<br>Metalsmithing | Dyed and printed rayon, wool felt, cast bronze, and forged steel; 7in X 10in |
| Figure 6:  | Button Purse, view #2    | Fibers,<br>Metalsmithing | Dyed and printed rayon, wool felt, cast bronze, and forged steel; 7in X 10in |
| Figure 7:  | Button Purse, detail     | Fibers,<br>Metalsmithing | Dyed and printed rayon, wool felt, cast bronze, and forged steel; 7in X 10in |
| Figure 8:  | Button Purse, detail #2  | Fibers,<br>Metalsmithing | Dyed and printed rayon, wool felt, cast bronze, and forged steel; 7in X 10in |
| Figure 9:  | Flower Purse             | Fibers,<br>Metalsmithing | Dyed and printed rayon, wool felt, cast bronze, and forged steel; 7in X 12in |
| Figure 10: | Flower Purse, view #2    | Fibers,<br>Metalsmithing | Dyed and printed rayon, wool felt, cast bronze, and forged steel; 7in X 12in |
| Figure 11: | Flower Purse, detail     | Fibers,<br>Metalsmithing | Dyed and printed rayon, wool felt, cast bronze, and forged steel; 7in X 12in |
| Figure 12: | Orange Blackwork         | Fibers                   | Fiber reactive dyed and printed rayon and cotton, 4ft x 6ft                  |
| Figure 13: | Orange Blackwork, detail | Fibers                   | Fiber reactive dyed and printed rayon and cotton, 4ft x 6ft                  |
| Figure 14: | Purple Blackwork         | Fibers                   | Fiber reactive dyed and printed rayon and cotton, 4ft x 6ft                  |
| Figure 15: | Purple Blackwork, detail | Fibers                   | Fiber reactive dyed and printed rayon and cotton, 4ft x 6ft                  |

Figure 8: Button Purse, detail #2.

Figure 9: Flower Purse.

Figure 10: Flower Purse, view #2.

Figure 11: Flower Purse, detail.

Figure 12: Orange Blackwork.

Figure 13: Orange Blackwork, detail.

Figure 14: Purple Blackwork.