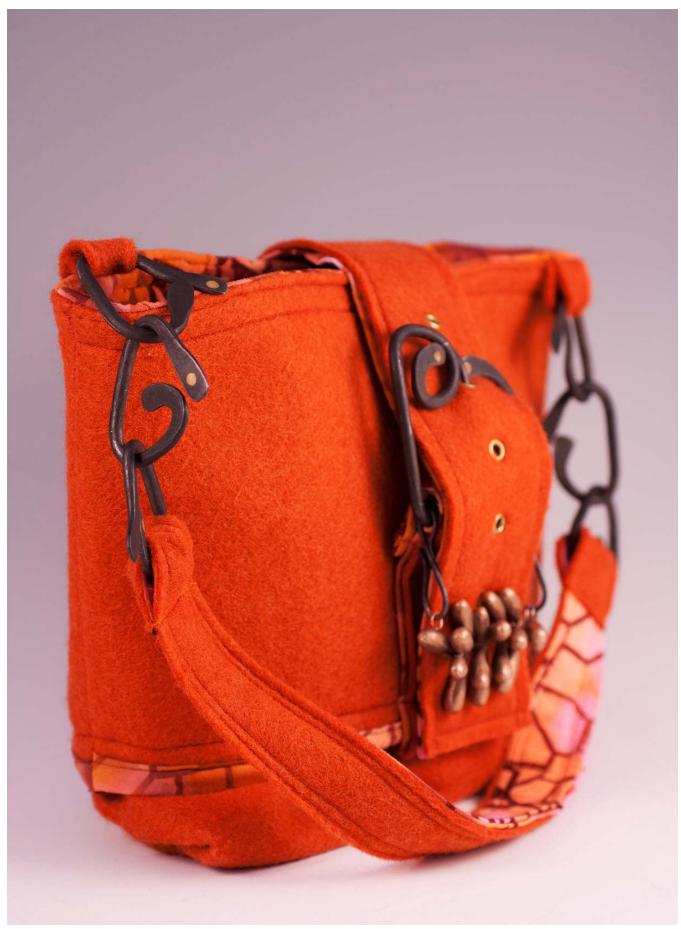

|            | <u>Title</u>             | <u>Media</u>             | Original Format                                                              |
|------------|--------------------------|--------------------------|------------------------------------------------------------------------------|
| Figure 1:  | Buckle Purse             | Fibers,<br>Metalsmithing | Dyed and printed rayon, wool felt, cast bronze, and forged steel; 11in X 9in |
| Figure 2:  | Buckle Purse, view #2    | Fibers,<br>Metalsmithing | Dyed and printed rayon, wool felt, cast bronze, and forged steel; 11in X 9in |
| Figure 3:  | Buckle Purse, detail     | Fibers,<br>Metalsmithing | Dyed and printed rayon, wool felt, cast bronze, and forged steel; 11in X 9in |
| Figure 4:  | Buckle Purse, detail #2  | Fibers,<br>Metalsmithing | Dyed and printed rayon, wool felt, cast bronze, and forged steel; 11in X 9in |
| Figure 5:  | Button Purse             | Fibers,<br>Metalsmithing | Dyed and printed rayon, wool felt, cast bronze, and forged steel; 7in X 10in |
| Figure 6:  | Button Purse, view #2    | Fibers,<br>Metalsmithing | Dyed and printed rayon, wool felt, cast bronze, and forged steel; 7in X 10in |
| Figure 7:  | Button Purse, detail     | Fibers,<br>Metalsmithing | Dyed and printed rayon, wool felt, cast bronze, and forged steel; 7in X 10in |
| Figure 8:  | Button Purse, detail #2  | Fibers,<br>Metalsmithing | Dyed and printed rayon, wool felt, cast bronze, and forged steel; 7in X 10in |
| Figure 9:  | Flower Purse             | Fibers,<br>Metalsmithing | Dyed and printed rayon, wool felt, cast bronze, and forged steel; 7in X 12in |
| Figure 10: | Flower Purse, view #2    | Fibers,<br>Metalsmithing | Dyed and printed rayon, wool felt, cast bronze, and forged steel; 7in X 12in |
| Figure 11: | Flower Purse, detail     | Fibers,<br>Metalsmithing | Dyed and printed rayon, wool felt, cast bronze, and forged steel; 7in X 12in |
| Figure 12: | Orange Blackwork         | Fibers                   | Fiber reactive dyed and printed rayon and cotton, 4ft x 6ft                  |
| Figure 13: | Orange Blackwork, detail | Fibers                   | Fiber reactive dyed and printed rayon and cotton, 4ft x 6ft                  |
| Figure 14: | Purple Blackwork         | Fibers                   | Fiber reactive dyed and printed rayon and cotton, 4ft x 6ft                  |
| Figure 15: | Purple Blackwork, detail | Fibers                   | Fiber reactive dyed and printed rayon and cotton, 4ft x 6ft                  |

Figure 1: Buckle Purse.

Figure 2: Buckle Purse, view #2.

Figure 3: Buckle Purse, detail.

Figure 4: Buckle Purse, detail #2.

Figure 5: Button Purse.

Figure 6: Button Purse, view #2.

Figure 7: Button Purse, detail.