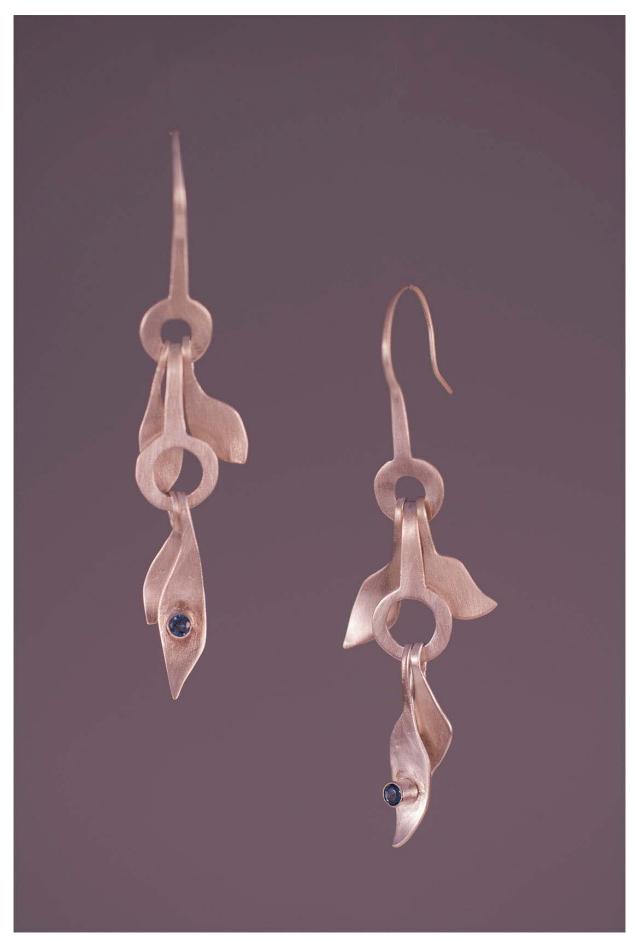

| Figure 16: | Red Blackwork            | Fibers        | Fiber reactive dyed and printed rayon and cotton, 4ft x 6ft           |
|------------|--------------------------|---------------|-----------------------------------------------------------------------|
| Figure 17: | Red Blackwork, detail    | Fibers        | Fiber reactive dyed and printed rayon and cotton, 4ft x 6ft           |
| Figure 18: | Yellow Blackwork         | Fibers        | Fiber reactive dyed and printed rayon and cotton, 4ft x 6ft           |
| Figure 19: | Yellow Blackwork, detail | Fibers        | Fiber reactive dyed and printed rayon and cotton, 4ft x 6ft           |
| Figure 20: | Amethyst Leaf Earrings   | Metalsmithing | Sterling silver, brass, and amethyst;<br>1/2in x 3in                  |
| Figure 21: | Fire Opal Leaf Earrings  | Metalsmithing | Sterling silver and fire opal; 1in x 2in                              |
| Figure 22: | Topaz Leaf Earrings      | Metalsmithing | Sterling silver and blue topaz; 1/2in x 3in                           |
| Figure 23: | Flower Lariat            | Metalsmithing | Sterling silver, blue topaz, and green topaz; 1in x 18in              |
| Figure 24: | Flower Lariat, detail    | Metalsmithing | Sterling silver, blue topaz, and green topaz; 1in x 18in              |
| Figure 25: | Flower Pin               | Metalsmithing | Sterling silver, steel, and created blue star sapphire; 2in x 3 1/2in |
| Figure 26: | Flower Pin, view #2      | Metalsmithing | Sterling silver, steel, and created blue star sapphire; 2in x 3 1/2in |
| Figure 27: | Flower Pin, detail       | Metalsmithing | Sterling silver, steel, and created blue star sapphire; 2in x 3 1/2in |
| Figure 28: | Teapot                   | Metalsmithing | Steel and brass; 6in x 6 1/2in x 6in                                  |
| Figure 29: | Teapot, view #2          | Metalsmithing | Steel and brass; 6in x 6 1/2in x 6in                                  |
| Figure 30: | Teapot, detail           | Metalsmithing | Steel and brass; 6in x 6 1/2in x 6in                                  |
|            |                          |               |                                                                       |

Figure 22: Topaz Leaf Earrings.

Figure 23: Flower Lariat.

Figure 24: Flower Lariat, detail.

Figure 25: Flower Pin.

Figure 26: Flower Pin, view #2.

Figure 27: Flower Pin, detail.

Figure 28: Teapot.

Figure 29: Teapot, view #2.