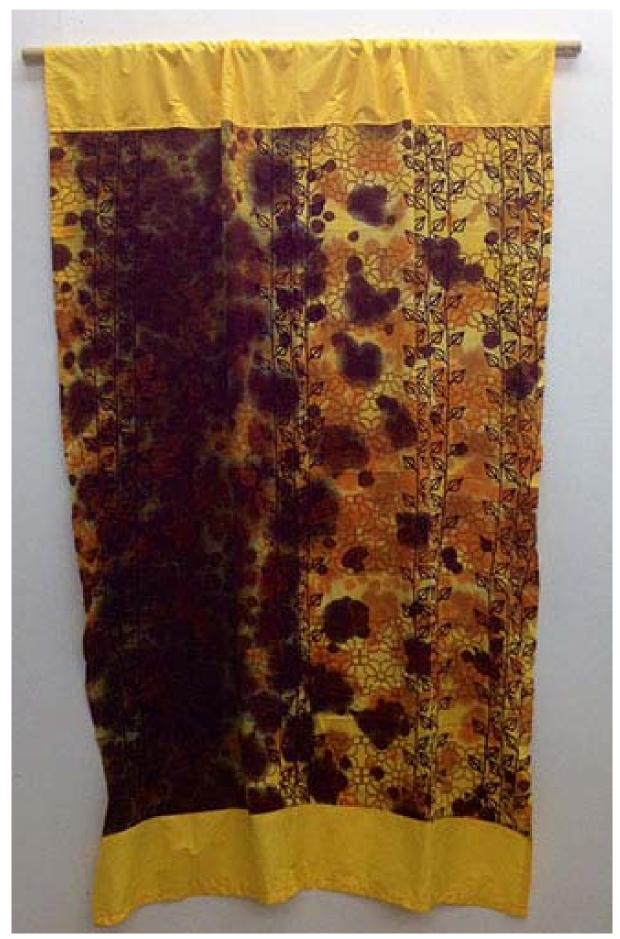

| Figure 16: | Red Blackwork            | Fibers        | Fiber reactive dyed and printed rayon and cotton, 4ft x 6ft           |
|------------|--------------------------|---------------|-----------------------------------------------------------------------|
| Figure 17: | Red Blackwork, detail    | Fibers        | Fiber reactive dyed and printed rayon and cotton, 4ft x 6ft           |
| Figure 18: | Yellow Blackwork         | Fibers        | Fiber reactive dyed and printed rayon and cotton, 4ft x 6ft           |
| Figure 19: | Yellow Blackwork, detail | Fibers        | Fiber reactive dyed and printed rayon and cotton, 4ft x 6ft           |
| Figure 20: | Amethyst Leaf Earrings   | Metalsmithing | Sterling silver, brass, and amethyst;<br>1/2in x 3in                  |
| Figure 21: | Fire Opal Leaf Earrings  | Metalsmithing | Sterling silver and fire opal; 1in x 2in                              |
| Figure 22: | Topaz Leaf Earrings      | Metalsmithing | Sterling silver and blue topaz; 1/2in x 3in                           |
| Figure 23: | Flower Lariat            | Metalsmithing | Sterling silver, blue topaz, and green topaz; 1in x 18in              |
| Figure 24: | Flower Lariat, detail    | Metalsmithing | Sterling silver, blue topaz, and green topaz; 1in x 18in              |
| Figure 25: | Flower Pin               | Metalsmithing | Sterling silver, steel, and created blue star sapphire; 2in x 3 1/2in |
| Figure 26: | Flower Pin, view #2      | Metalsmithing | Sterling silver, steel, and created blue star sapphire; 2in x 3 1/2in |
| Figure 27: | Flower Pin, detail       | Metalsmithing | Sterling silver, steel, and created blue star sapphire; 2in x 3 1/2in |
| Figure 28: | Teapot                   | Metalsmithing | Steel and brass; 6in x 6 1/2in x 6in                                  |
| Figure 29: | Teapot, view #2          | Metalsmithing | Steel and brass; 6in x 6 1/2in x 6in                                  |
| Figure 30: | Teapot, detail           | Metalsmithing | Steel and brass; 6in x 6 1/2in x 6in                                  |
|            |                          |               |                                                                       |

Figure 15: Purple Blackwork, detail.

Figure 16: Red Blackwork.

Figure 17: Red Blackwork, detail.

Figure 18: Yellow Blackwork.

Figure 19: Yellow Blackwork, detail.

Figure 20: Amethyst Leaf Earrings.

Figure 21: Fire Opal Leaf Earrings.