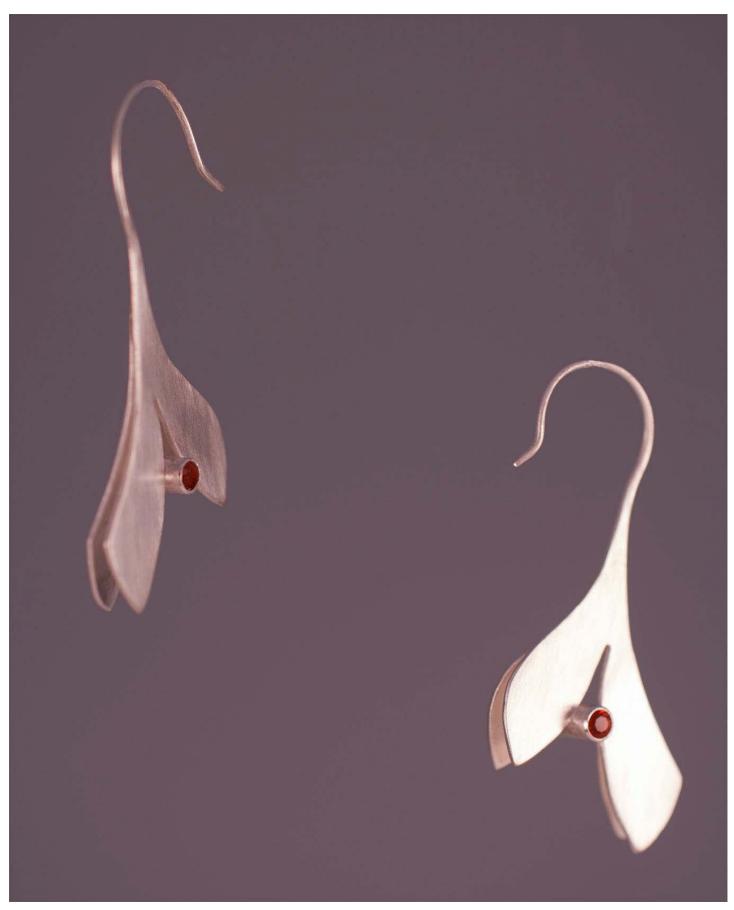

| Figure 16: | Red Blackwork            | Fibers        | Fiber reactive dyed and printed rayon and cotton, 4ft x 6ft           |
|------------|--------------------------|---------------|-----------------------------------------------------------------------|
| Figure 17: | Red Blackwork, detail    | Fibers        | Fiber reactive dyed and printed rayon and cotton, 4ft x 6ft           |
| Figure 18: | Yellow Blackwork         | Fibers        | Fiber reactive dyed and printed rayon and cotton, 4ft x 6ft           |
| Figure 19: | Yellow Blackwork, detail | Fibers        | Fiber reactive dyed and printed rayon and cotton, 4ft x 6ft           |
| Figure 20: | Amethyst Leaf Earrings   | Metalsmithing | Sterling silver, brass, and amethyst;<br>1/2in x 3in                  |
| Figure 21: | Fire Opal Leaf Earrings  | Metalsmithing | Sterling silver and fire opal; 1in x 2in                              |
| Figure 22: | Topaz Leaf Earrings      | Metalsmithing | Sterling silver and blue topaz; 1/2in x 3in                           |
| Figure 23: | Flower Lariat            | Metalsmithing | Sterling silver, blue topaz, and green topaz; 1in x 18in              |
| Figure 24: | Flower Lariat, detail    | Metalsmithing | Sterling silver, blue topaz, and green topaz; 1in x 18in              |
| Figure 25: | Flower Pin               | Metalsmithing | Sterling silver, steel, and created blue star sapphire; 2in x 3 1/2in |
| Figure 26: | Flower Pin, view #2      | Metalsmithing | Sterling silver, steel, and created blue star sapphire; 2in x 3 1/2in |
| Figure 27: | Flower Pin, detail       | Metalsmithing | Sterling silver, steel, and created blue star sapphire; 2in x 3 1/2in |
| Figure 28: | Teapot                   | Metalsmithing | Steel and brass; 6in x 6 1/2in x 6in                                  |
| Figure 29: | Teapot, view #2          | Metalsmithing | Steel and brass; 6in x 6 1/2in x 6in                                  |
| Figure 30: | Teapot, detail           | Metalsmithing | Steel and brass; 6in x 6 1/2in x 6in                                  |
|            |                          |               |                                                                       |

Figure 22: Topaz Leaf Earrings.

Figure 23: Flower Lariat.

Figure 24: Flower Lariat, detail.

Figure 25: Flower Pin.

Figure 26: Flower Pin, view #2.

Figure 27: Flower Pin, detail.

Figure 28: Teapot.

Figure 29: Teapot, view #2.