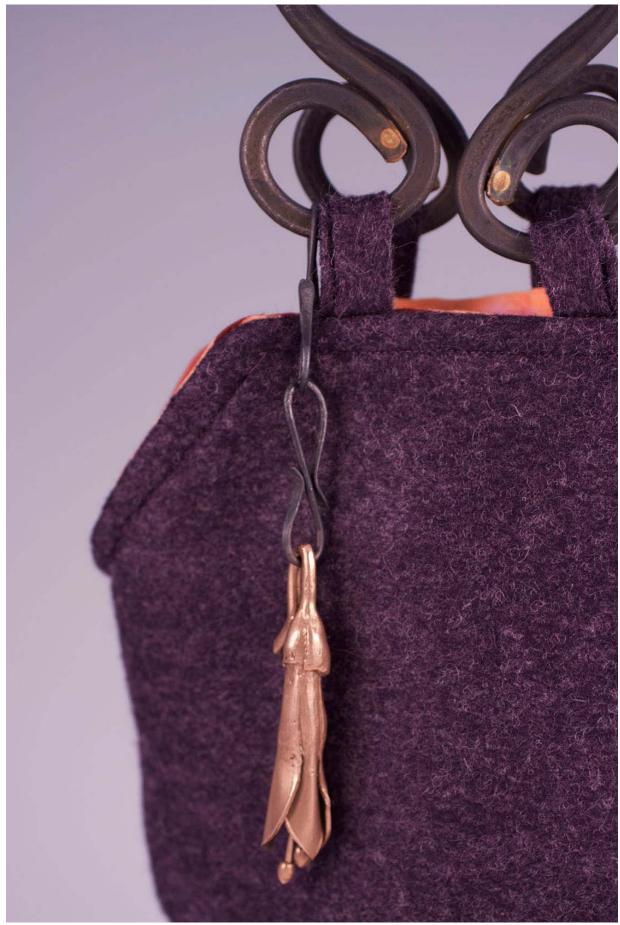

|            | <u>Title</u>             | <u>Media</u>             | Original Format                                                              |
|------------|--------------------------|--------------------------|------------------------------------------------------------------------------|
| Figure 1:  | Buckle Purse             | Fibers,<br>Metalsmithing | Dyed and printed rayon, wool felt, cast bronze, and forged steel; 11in X 9in |
| Figure 2:  | Buckle Purse, view #2    | Fibers,<br>Metalsmithing | Dyed and printed rayon, wool felt, cast bronze, and forged steel; 11in X 9in |
| Figure 3:  | Buckle Purse, detail     | Fibers,<br>Metalsmithing | Dyed and printed rayon, wool felt, cast bronze, and forged steel; 11in X 9in |
| Figure 4:  | Buckle Purse, detail #2  | Fibers,<br>Metalsmithing | Dyed and printed rayon, wool felt, cast bronze, and forged steel; 11in X 9in |
| Figure 5:  | Button Purse             | Fibers,<br>Metalsmithing | Dyed and printed rayon, wool felt, cast bronze, and forged steel; 7in X 10in |
| Figure 6:  | Button Purse, view #2    | Fibers,<br>Metalsmithing | Dyed and printed rayon, wool felt, cast bronze, and forged steel; 7in X 10in |
| Figure 7:  | Button Purse, detail     | Fibers,<br>Metalsmithing | Dyed and printed rayon, wool felt, cast bronze, and forged steel; 7in X 10in |
| Figure 8:  | Button Purse, detail #2  | Fibers,<br>Metalsmithing | Dyed and printed rayon, wool felt, cast bronze, and forged steel; 7in X 10in |
| Figure 9:  | Flower Purse             | Fibers,<br>Metalsmithing | Dyed and printed rayon, wool felt, cast bronze, and forged steel; 7in X 12in |
| Figure 10: | Flower Purse, view #2    | Fibers,<br>Metalsmithing | Dyed and printed rayon, wool felt, cast bronze, and forged steel; 7in X 12in |
| Figure 11: | Flower Purse, detail     | Fibers,<br>Metalsmithing | Dyed and printed rayon, wool felt, cast bronze, and forged steel; 7in X 12in |
| Figure 12: | Orange Blackwork         | Fibers                   | Fiber reactive dyed and printed rayon and cotton, 4ft x 6ft                  |
| Figure 13: | Orange Blackwork, detail | Fibers                   | Fiber reactive dyed and printed rayon and cotton, 4ft x 6ft                  |
| Figure 14: | Purple Blackwork         | Fibers                   | Fiber reactive dyed and printed rayon and cotton, 4ft x 6ft                  |
| Figure 15: | Purple Blackwork, detail | Fibers                   | Fiber reactive dyed and printed rayon and cotton, 4ft x 6ft                  |

Figure 1: Buckle Purse.

Figure 2: Buckle Purse, view #2.

Figure 3: Buckle Purse, detail.

Figure 4: Buckle Purse, detail #2.

Figure 5: Button Purse.

Figure 6: Button Purse, view #2.

Figure 7: Button Purse, detail.