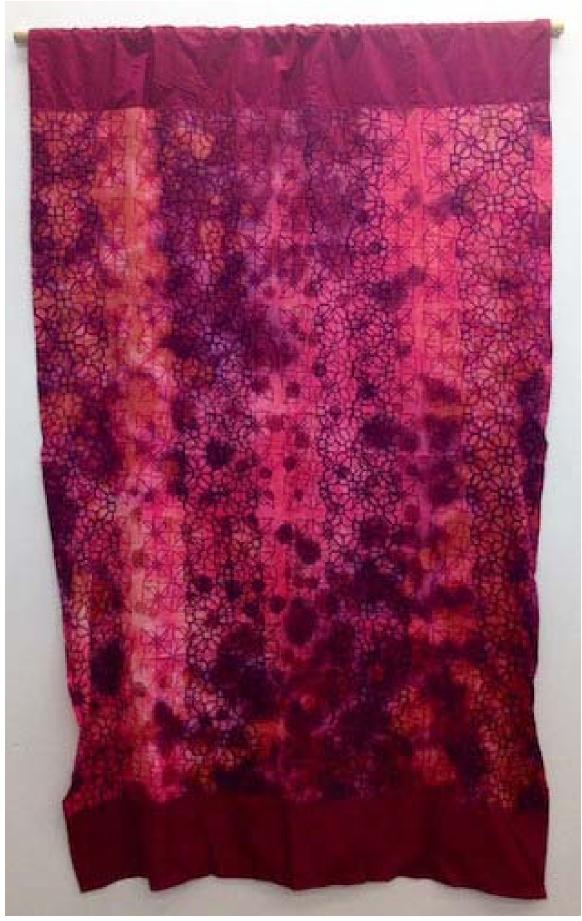

| Figure 16: | Red Blackwork            | Fibers        | Fiber reactive dyed and printed rayon and cotton, 4ft x 6ft           |
|------------|--------------------------|---------------|-----------------------------------------------------------------------|
| Figure 17: | Red Blackwork, detail    | Fibers        | Fiber reactive dyed and printed rayon and cotton, 4ft x 6ft           |
| Figure 18: | Yellow Blackwork         | Fibers        | Fiber reactive dyed and printed rayon and cotton, 4ft x 6ft           |
| Figure 19: | Yellow Blackwork, detail | Fibers        | Fiber reactive dyed and printed rayon and cotton, 4ft x 6ft           |
| Figure 20: | Amethyst Leaf Earrings   | Metalsmithing | Sterling silver, brass, and amethyst;<br>1/2in x 3in                  |
| Figure 21: | Fire Opal Leaf Earrings  | Metalsmithing | Sterling silver and fire opal; 1in x 2in                              |
| Figure 22: | Topaz Leaf Earrings      | Metalsmithing | Sterling silver and blue topaz; 1/2in x 3in                           |
| Figure 23: | Flower Lariat            | Metalsmithing | Sterling silver, blue topaz, and green topaz; 1in x 18in              |
| Figure 24: | Flower Lariat, detail    | Metalsmithing | Sterling silver, blue topaz, and green topaz; 1in x 18in              |
| Figure 25: | Flower Pin               | Metalsmithing | Sterling silver, steel, and created blue star sapphire; 2in x 3 1/2in |
| Figure 26: | Flower Pin, view #2      | Metalsmithing | Sterling silver, steel, and created blue star sapphire; 2in x 3 1/2in |
| Figure 27: | Flower Pin, detail       | Metalsmithing | Sterling silver, steel, and created blue star sapphire; 2in x 3 1/2in |
| Figure 28: | Teapot                   | Metalsmithing | Steel and brass; 6in x 6 1/2in x 6in                                  |
| Figure 29: | Teapot, view #2          | Metalsmithing | Steel and brass; 6in x 6 1/2in x 6in                                  |
| Figure 30: | Teapot, detail           | Metalsmithing | Steel and brass; 6in x 6 1/2in x 6in                                  |
|            |                          |               |                                                                       |

Figure 15: Purple Blackwork, detail.

Figure 16: Red Blackwork.

Figure 17: Red Blackwork, detail.

Figure 18: Yellow Blackwork.

Figure 19: Yellow Blackwork, detail.

Figure 20: Amethyst Leaf Earrings.

Figure 21: Fire Opal Leaf Earrings.