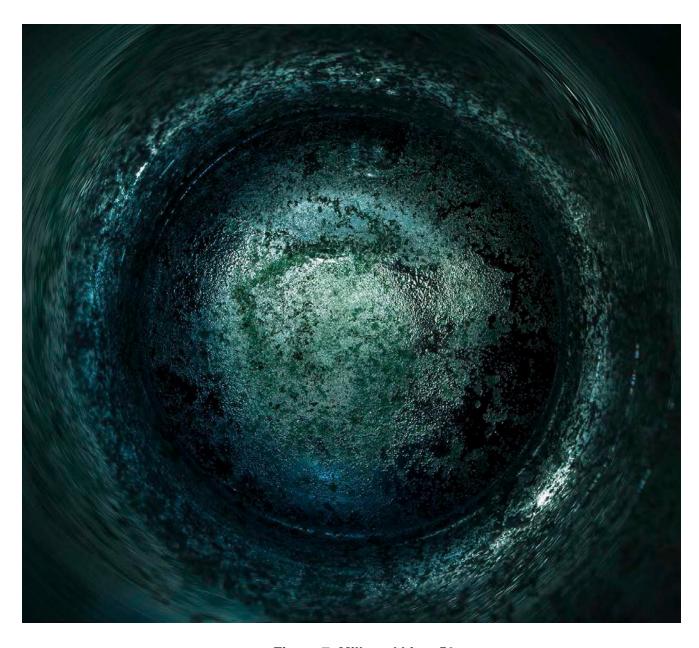

I cultivate a landscape in miniature by allowing milk to dry at the bottom of glass, from anywhere between a couple of days to a couple of weeks. Everything from the leftover milk to the collected dust creates textures and patterns that I emphasize using multiple flashlights with colored filters.

All of the images are photographed using a digital camera. This allows me to quickly see the results of each photograph. Once I move a light or wash a glass, I cannot recreate the specific conditions of the set up. Viewing each photograph becomes like viewing a planet through a telescope. It's a moment in the past that can never be recreated. The milk will be washed and replaced; the planets will be destroyed and become part of new planets in new star systems.