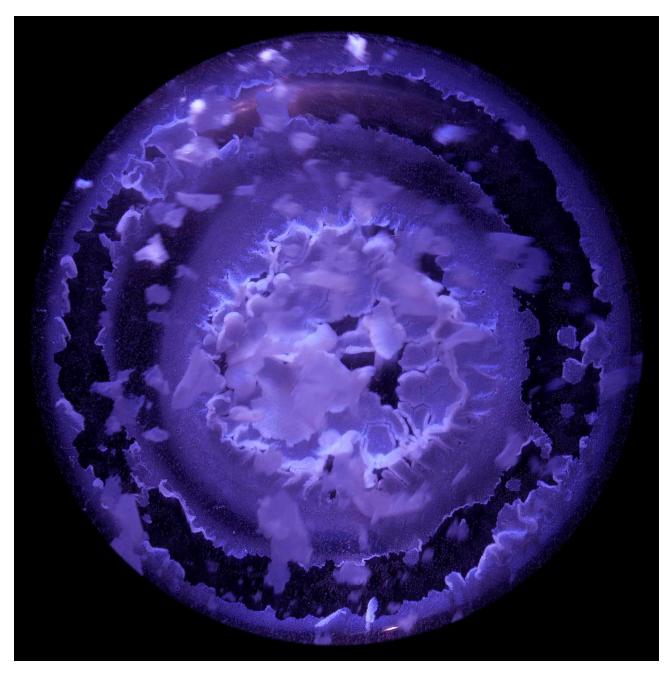

## **Artist Statement:**

Erin Bytheway Spring 2016

My photography documents adventures and tells stories. It's a way for me to combine childlike desire to play pretend with an adult desire to have a career. Milky Way depicts the planetary explorations of a space pirate. The camera becomes a window of my ship; I look out and see nebulas, supernovas, gas giants, flat dusty deserts, treacherous polar ice caps, mountainous oceans, and decaying planets. The images themselves are meant to evoke a sense of discovery.

I cultivate a landscape in miniature by allowing milk to dry at the bottom of glass, from anywhere between a couple of days to a couple of weeks. Everything from the leftover milk to the collected dust creates textures and patterns that I emphasize using multiple flashlights with colored filters.

All of the images are photographed using a digital camera. This allows me to quickly see the results of each photograph. Once I move a light or wash a glass, I cannot recreate the specific conditions of the set up. Viewing each photograph becomes like viewing a planet through a telescope. It's a moment in the past that can never be recreated. The milk will be washed and replaced; the planets will be destroyed and become part of new planets in new star systems.