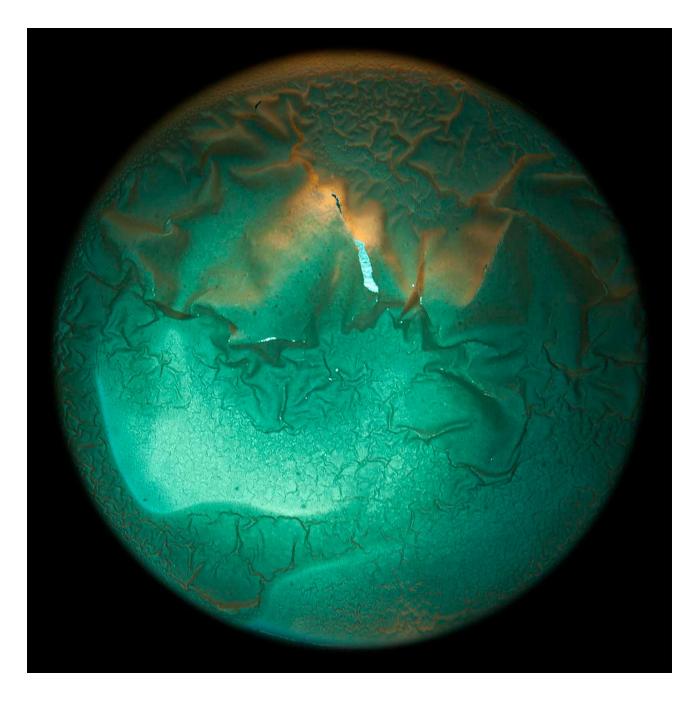

## **Artist Statement:**

Erin Bytheway Spring 2016

My photography documents adventures and tells stories. It's a way for me to combine childlike desire to play pretend with an adult desire to have a career. Milky Way depicts the planetary explorations of a space pirate. The camera becomes a window of my ship; I look out and see nebulas, supernovas, gas giants, flat dusty deserts, treacherous polar ice caps, mountainous oceans, and decaying planets. The images themselves are meant to evoke a sense of discovery.

I cultivate a landscape in miniature by allowing milk to dry at the bottom of glass, from anywhere between a couple of days to a couple of weeks. Everything from the leftover milk to the collected dust creates textures and patterns that I emphasize using multiple flashlights with colored filters.

All of the images are photographed using a digital camera. This allows me to quickly see the results of each photograph. Once I move a light or wash a glass, I cannot recreate the specific conditions of the set up. Viewing each photograph becomes like viewing a planet through a telescope. It's a moment in the past that can never be recreated. The milk will be washed and replaced; the planets will be destroyed and become part of new planets in new star systems.

| Figure | 1: Almond Milk 10                    | C-Print - 24in x 24in |
|--------|--------------------------------------|-----------------------|
| Figure | 2: Aquarium Circle Blue and Green 18 | C-Print - 24in x 24in |
| Figure | 3: Christmas Glass Milk 45           | C-Print - 24in x 24in |
| Figure | 4: Christmas Glass Milk 59           | C-Print - 24in x 24in |
| Figure | 5: Dust 115                          | C-Print - 24in x 24in |