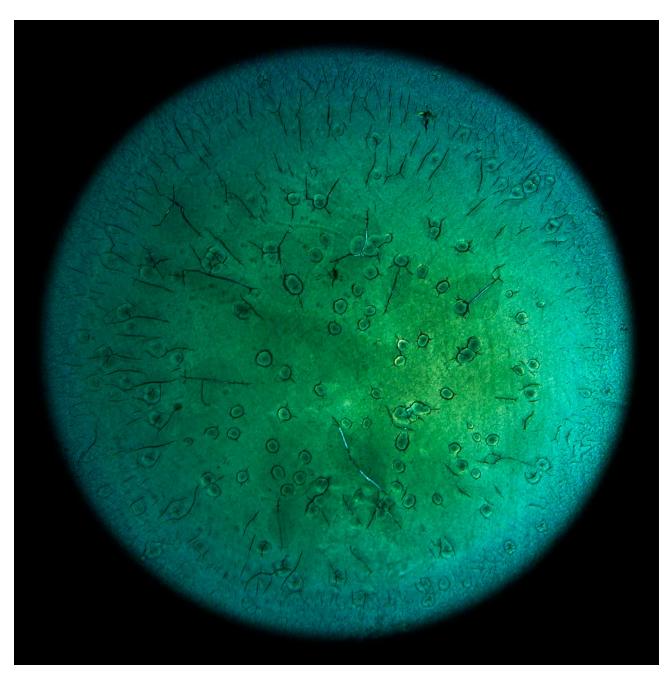

## **Artist Statement:**

Erin Bytheway Spring 2016

My photography documents adventures and tells stories. It's a way for me to combine childlike desire to play pretend with an adult desire to have a career. Milky Way depicts the planetary explorations of a space pirate. The camera becomes a window of my ship; I look out and see nebulas, supernovas, gas giants, flat dusty deserts, treacherous polar ice caps, mountainous oceans, and decaying planets. The images themselves are meant to evoke a sense of discovery.

I cultivate a landscape in miniature by allowing milk to dry at the bottom of glass, from anywhere between a couple of days to a couple of weeks. Everything from the leftover milk to the collected dust creates textures and patterns that I emphasize using multiple flashlights with colored filters.

All of the images are photographed using a digital camera. This allows me to quickly see the results of each photograph. Once I move a light or wash a glass, I cannot recreate the specific conditions of the set up. Viewing each photograph becomes like viewing a planet through a telescope. It's a moment in the past that can never be recreated. The milk will be washed and replaced; the planets will be destroyed and become part of new planets in new star systems.

| Figure | 1: Almond Milk 10                    | C-Print - 24in x 24in |
|--------|--------------------------------------|-----------------------|
| Figure | 2: Aquarium Circle Blue and Green 18 | C-Print - 24in x 24in |
| Figure | 3: Christmas Glass Milk 45           | C-Print - 24in x 24in |
| Figure | 4: Christmas Glass Milk 59           | C-Print - 24in x 24in |
| Figure | 5: Dust 115                          | C-Print - 24in x 24in |