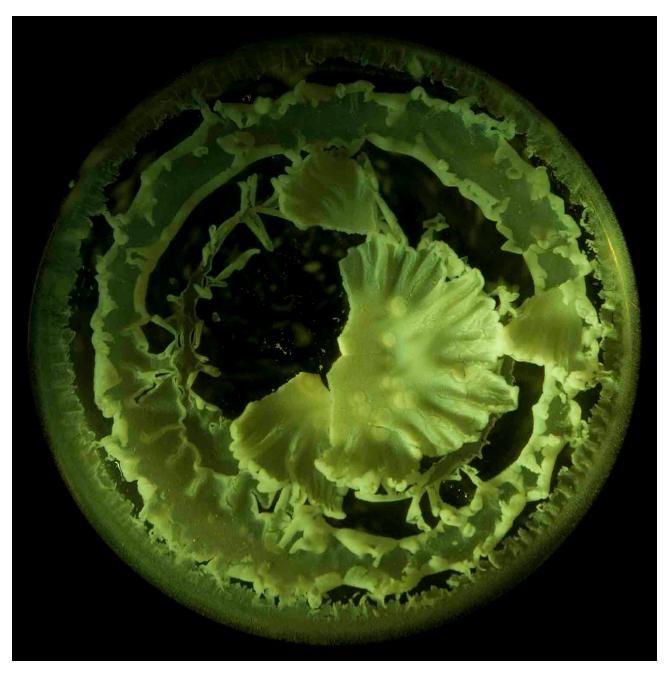

## **Artist Statement:**

Erin Bytheway Spring 2016

My photography documents adventures and tells stories. It's a way for me to combine childlike desire to play pretend with an adult desire to have a career. Milky Way depicts the planetary explorations of a space pirate. The camera becomes a window of my ship; I look out and see nebulas, supernovas, gas giants, flat dusty deserts, treacherous polar ice caps, mountainous oceans, and decaying planets. The images themselves are meant to evoke a sense of discovery.

I cultivate a landscape in miniature by allowing milk to dry at the bottom of glass, from anywhere between a couple of days to a couple of weeks. Everything from the leftover milk to the collected dust creates textures and patterns that I emphasize using multiple flashlights with colored filters.

All of the images are photographed using a digital camera. This allows me to quickly see the results of each photograph. Once I move a light or wash a glass, I cannot recreate the specific conditions of the set up. Viewing each photograph becomes like viewing a planet through a telescope. It's a moment in the past that can never be recreated. The milk will be washed and replaced; the planets will be destroyed and become part of new planets in new star systems.