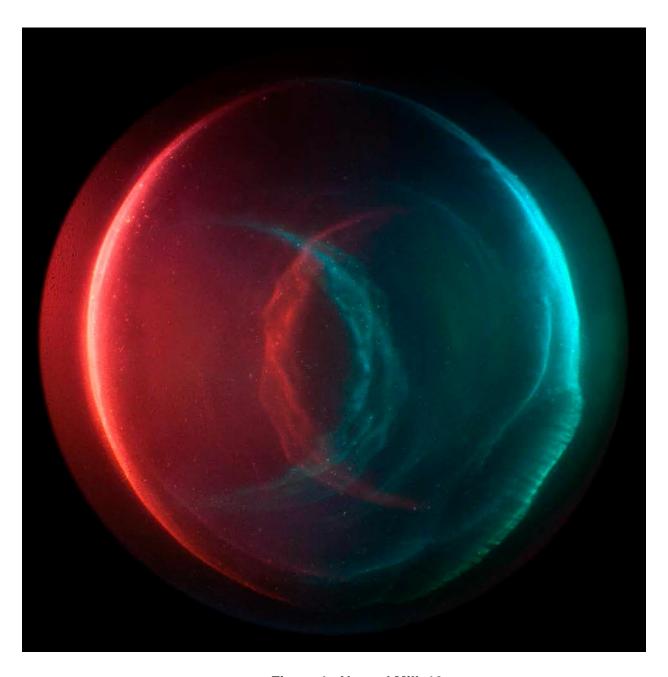

## **Artist Statement:**

Erin Bytheway Spring 2016

My photography documents adventures and tells stories. It's a way for me to combine childlike desire to play pretend with an adult desire to have a career. Milky Way depicts the planetary explorations of a space pirate. The camera becomes a window of my ship; I look out and see nebulas, supernovas, gas giants, flat dusty deserts, treacherous polar ice caps, mountainous oceans, and decaying planets. The images themselves are meant to evoke a sense of discovery.

I cultivate a landscape in miniature by allowing milk to dry at the bottom of glass, from anywhere between a couple of days to a couple of weeks. Everything from the leftover milk to the collected dust creates textures and patterns that I emphasize using multiple flashlights with colored filters.

All of the images are photographed using a digital camera. This allows me to quickly see the results of each photograph. Once I move a light or wash a glass, I cannot recreate the specific conditions of the set up. Viewing each photograph becomes like viewing a planet through a telescope. It's a moment in the past that can never be recreated. The milk will be washed and replaced; the planets will be destroyed and become part of new planets in new star systems.

| Figure | 1: Almond Milk 10                    | C-Print - 24in x 24in |
|--------|--------------------------------------|-----------------------|
| Figure | 2: Aquarium Circle Blue and Green 18 | C-Print - 24in x 24in |
| Figure | 3: Christmas Glass Milk 45           | C-Print - 24in x 24in |
| Figure | 4: Christmas Glass Milk 59           | C-Print - 24in x 24in |
| Figure | 5: Dust 115                          | C-Print - 24in x 24in |