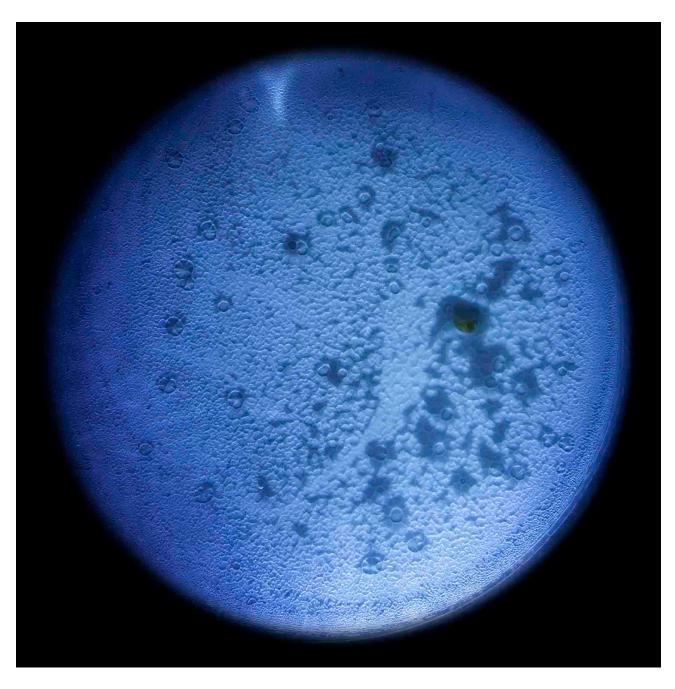

I cultivate a landscape in miniature by allowing milk to dry at the bottom of glass, from anywhere between a couple of days to a couple of weeks. Everything from the leftover milk to the collected dust creates textures and patterns that I emphasize using multiple flashlights with colored filters.

All of the images are photographed using a digital camera. This allows me to quickly see the results of each photograph. Once I move a light or wash a glass, I cannot recreate the specific conditions of the set up. Viewing each photograph becomes like viewing a planet through a telescope. It's a moment in the past that can never be recreated. The milk will be washed and replaced; the planets will be destroyed and become part of new planets in new star systems.