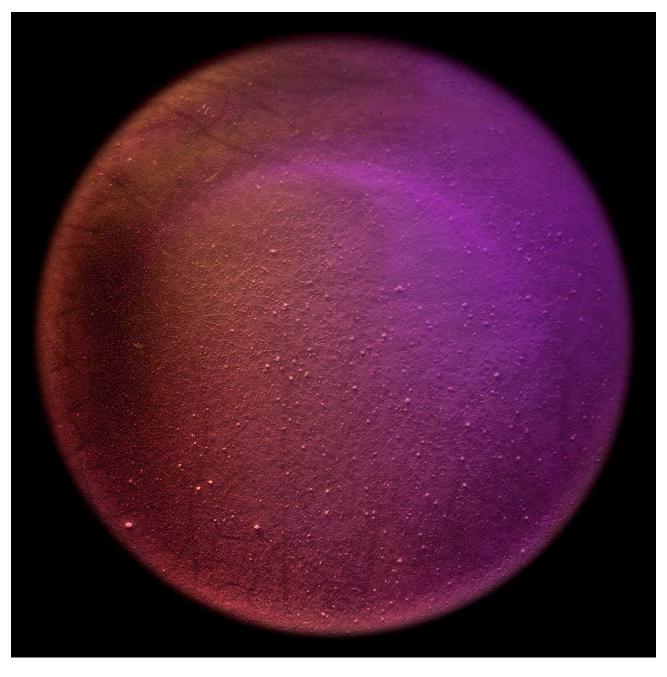

I cultivate a landscape in miniature by allowing milk to dry at the bottom of glass, from anywhere between a couple of days to a couple of weeks. Everything from the leftover milk to the collected dust creates textures and patterns that I emphasize using multiple flashlights with colored filters.

All of the images are photographed using a digital camera. This allows me to quickly see the results of each photograph. Once I move a light or wash a glass, I cannot recreate the specific conditions of the set up. Viewing each photograph becomes like viewing a planet through a telescope. It's a moment in the past that can never be recreated. The milk will be washed and replaced; the planets will be destroyed and become part of new planets in new star systems.