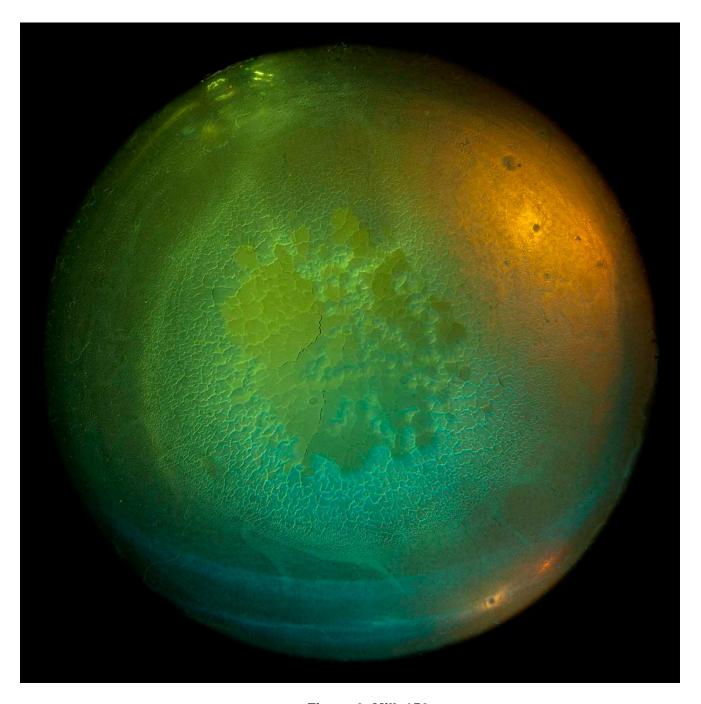

I cultivate a landscape in miniature by allowing milk to dry at the bottom of glass, from anywhere between a couple of days to a couple of weeks. Everything from the leftover milk to the collected dust creates textures and patterns that I emphasize using multiple flashlights with colored filters.

All of the images are photographed using a digital camera. This allows me to quickly see the results of each photograph. Once I move a light or wash a glass, I cannot recreate the specific conditions of the set up. Viewing each photograph becomes like viewing a planet through a telescope. It's a moment in the past that can never be recreated. The milk will be washed and replaced; the planets will be destroyed and become part of new planets in new star systems.