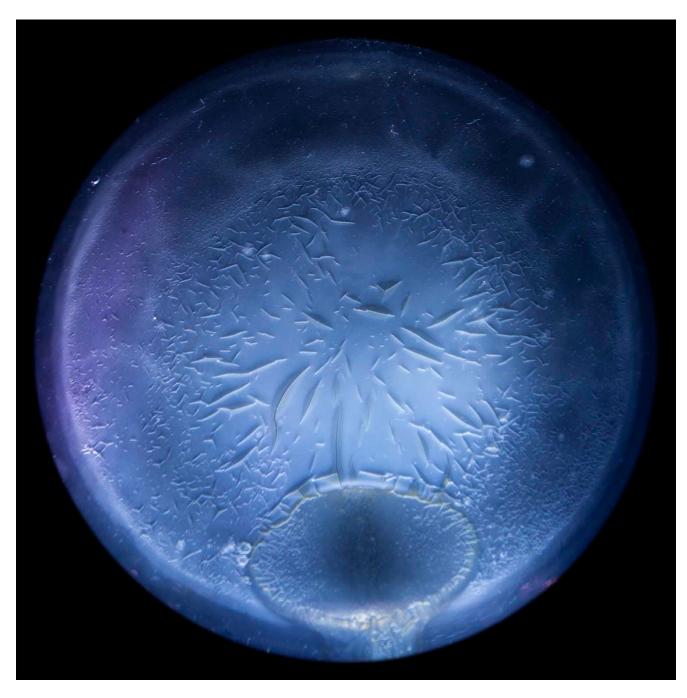

## **Artist Statement:**

Erin Bytheway Spring 2016

My photography documents adventures and tells stories. It's a way for me to combine childlike desire to play pretend with an adult desire to have a career. Milky Way depicts the planetary explorations of a space pirate. The camera becomes a window of my ship; I look out and see nebulas, supernovas, gas giants, flat dusty deserts, treacherous polar ice caps, mountainous oceans, and decaying planets. The images themselves are meant to evoke a sense of discovery.

I cultivate a landscape in miniature by allowing milk to dry at the bottom of glass, from anywhere between a couple of days to a couple of weeks. Everything from the leftover milk to the collected dust creates textures and patterns that I emphasize using multiple flashlights with colored filters.

All of the images are photographed using a digital camera. This allows me to quickly see the results of each photograph. Once I move a light or wash a glass, I cannot recreate the specific conditions of the set up. Viewing each photograph becomes like viewing a planet through a telescope. It's a moment in the past that can never be recreated. The milk will be washed and replaced; the planets will be destroyed and become part of new planets in new star systems.

| Figure | 1: Almond Milk 10                    | C-Print - 24in x 24in |
|--------|--------------------------------------|-----------------------|
| Figure | 2: Aquarium Circle Blue and Green 18 | C-Print - 24in x 24in |
| Figure | 3: Christmas Glass Milk 45           | C-Print - 24in x 24in |
| Figure | 4: Christmas Glass Milk 59           | C-Print - 24in x 24in |
| Figure | 5: Dust 115                          | C-Print - 24in x 24in |