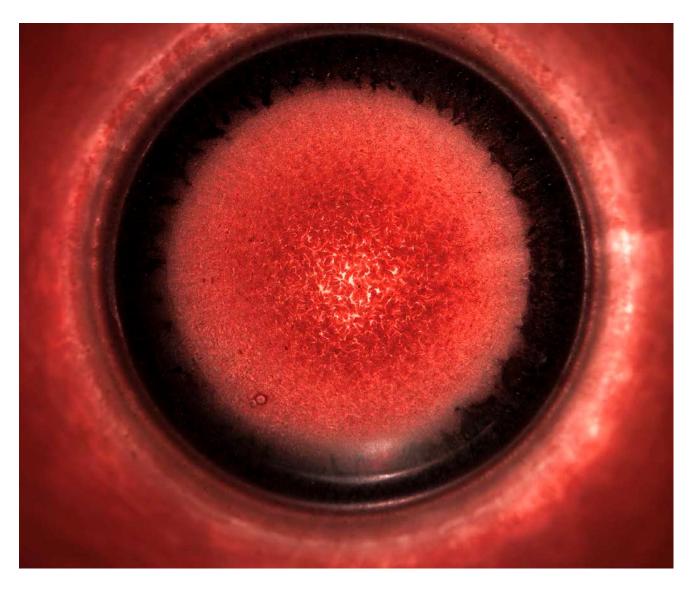

## **Artist Statement:**

Erin Bytheway Spring 2016

My photography documents adventures and tells stories. It's a way for me to combine childlike desire to play pretend with an adult desire to have a career. Milky Way depicts the planetary explorations of a space pirate. The camera becomes a window of my ship; I look out and see nebulas, supernovas, gas giants, flat dusty deserts, treacherous polar ice caps, mountainous oceans, and decaying planets. The images themselves are meant to evoke a sense of discovery.

I cultivate a landscape in miniature by allowing milk to dry at the bottom of glass, from anywhere between a couple of days to a couple of weeks. Everything from the leftover milk to the collected dust creates textures and patterns that I emphasize using multiple flashlights with colored filters.

All of the images are photographed using a digital camera. This allows me to quickly see the results of each photograph. Once I move a light or wash a glass, I cannot recreate the specific conditions of the set up. Viewing each photograph becomes like viewing a planet through a telescope. It's a moment in the past that can never be recreated. The milk will be washed and replaced; the planets will be destroyed and become part of new planets in new star systems.

| Figure | 1: Almond Milk 10                    | C-Print - 24in x 24in |
|--------|--------------------------------------|-----------------------|
| Figure | 2: Aquarium Circle Blue and Green 18 | C-Print - 24in x 24in |
| Figure | 3: Christmas Glass Milk 45           | C-Print - 24in x 24in |
| Figure | 4: Christmas Glass Milk 59           | C-Print - 24in x 24in |
| Figure | 5: Dust 115                          | C-Print - 24in x 24in |