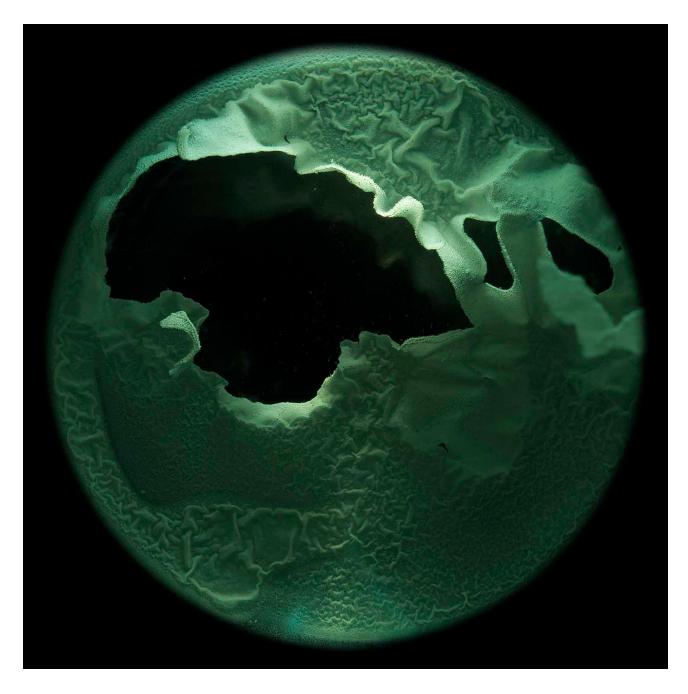

## **Artist Statement:**

Erin Bytheway Spring 2016

My photography documents adventures and tells stories. It's a way for me to combine childlike desire to play pretend with an adult desire to have a career. Milky Way depicts the planetary explorations of a space pirate. The camera becomes a window of my ship; I look out and see nebulas, supernovas, gas giants, flat dusty deserts, treacherous polar ice caps, mountainous oceans, and decaying planets. The images themselves are meant to evoke a sense of discovery.

I cultivate a landscape in miniature by allowing milk to dry at the bottom of glass, from anywhere between a couple of days to a couple of weeks. Everything from the leftover milk to the collected dust creates textures and patterns that I emphasize using multiple flashlights with colored filters.

All of the images are photographed using a digital camera. This allows me to quickly see the results of each photograph. Once I move a light or wash a glass, I cannot recreate the specific conditions of the set up. Viewing each photograph becomes like viewing a planet through a telescope. It's a moment in the past that can never be recreated. The milk will be washed and replaced; the planets will be destroyed and become part of new planets in new star systems.

| Figure | 1: Almond Milk 10                    | C-Print - 24in x 24in |
|--------|--------------------------------------|-----------------------|
| Figure | 2: Aquarium Circle Blue and Green 18 | C-Print - 24in x 24in |
| Figure | 3: Christmas Glass Milk 45           | C-Print - 24in x 24in |
| Figure | 4: Christmas Glass Milk 59           | C-Print - 24in x 24in |
| Figure | 5: Dust 115                          | C-Print - 24in x 24in |