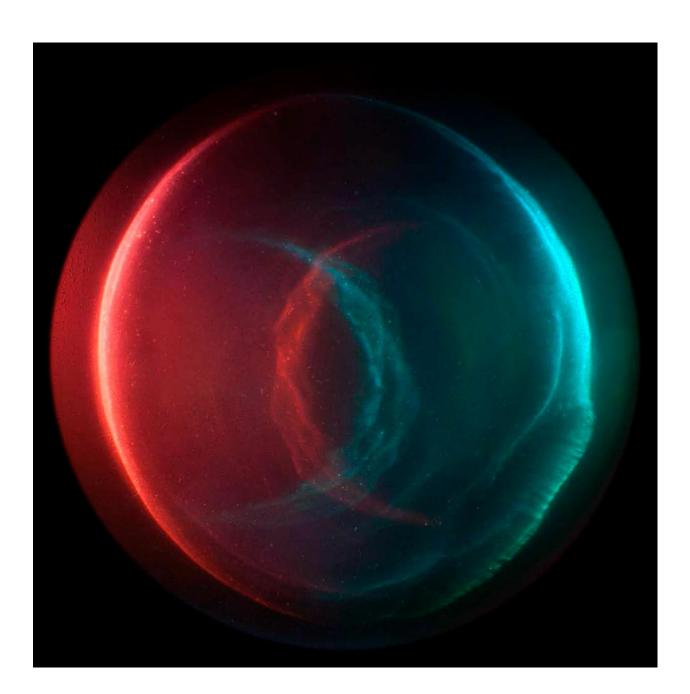

## **Artist Statement:**

Erin Bytheway Spring 2016

My photography documents adventures and tells stories. It's a way for me to combine childlike desire to play pretend with an adult desire to have a career. Milky Way depicts the planetary explorations of a space pirate. The camera becomes a window of my ship; I look out and see nebulas, supernovas, gas giants, flat dusty deserts, treacherous polar ice caps, mountainous oceans, and decaying planets. The images themselves are meant to evoke a sense of discovery.

I cultivate a landscape in miniature by allowing milk to dry at the bottom of glass, from anywhere between a couple of days to a couple of weeks. Everything from the leftover milk to the collected dust creates textures and patterns that I emphasize using multiple flashlights with colored filters.

All of the images are photographed using a digital camera. This allows me to quickly see the results of each photograph. Once I move a light or wash a glass, I cannot recreate the specific conditions of the set up. Viewing each photograph becomes like viewing a planet through a telescope. It's a moment in the past that can never be recreated. The milk will be washed and replaced; the planets will be destroyed and become part of new planets in new star systems.

| Figure | 1: Almond Milk 10                    | C-Print - 24in x 24in |
|--------|--------------------------------------|-----------------------|
| Figure | 2: Aquarium Circle Blue and Green 18 | C-Print - 24in x 24in |
| Figure | 3: Christmas Glass Milk 45           | C-Print - 24in x 24in |
| Figure | 4: Christmas Glass Milk 59           | C-Print - 24in x 24in |
| Figure | 5: Dust 115                          | C-Print - 24in x 24in |