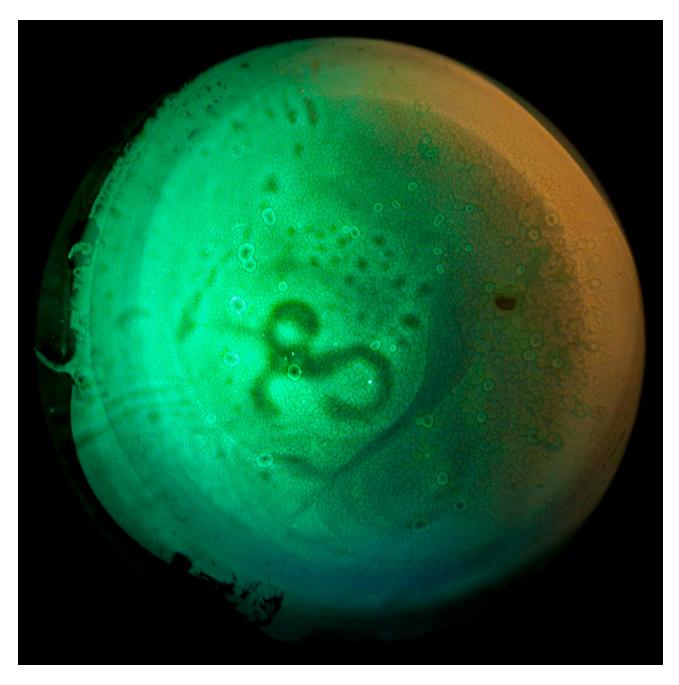

## **Artist Statement:**

Erin Bytheway Spring 2016

My photography documents adventures and tells stories. It's a way for me to combine childlike desire to play pretend with an adult desire to have a career. Milky Way depicts the planetary explorations of a space pirate. The camera becomes a window of my ship; I look out and see nebulas, supernovas, gas giants, flat dusty deserts, treacherous polar ice caps, mountainous oceans, and decaying planets. The images themselves are meant to evoke a sense of discovery.

I cultivate a landscape in miniature by allowing milk to dry at the bottom of glass, from anywhere between a couple of days to a couple of weeks. Everything from the leftover milk to the collected dust creates textures and patterns that I emphasize using multiple flashlights with colored filters.

All of the images are photographed using a digital camera. This allows me to quickly see the results of each photograph. Once I move a light or wash a glass, I cannot recreate the specific conditions of the set up. Viewing each photograph becomes like viewing a planet through a telescope. It's a moment in the past that can never be recreated. The milk will be washed and replaced; the planets will be destroyed and become part of new planets in new star systems.

| Figure | 1: Almond Milk 10                    | C-Print - 24in x 24in |
|--------|--------------------------------------|-----------------------|
| Figure | 2: Aquarium Circle Blue and Green 18 | C-Print - 24in x 24in |
| Figure | 3: Christmas Glass Milk 45           | C-Print - 24in x 24in |
| Figure | 4: Christmas Glass Milk 59           | C-Print - 24in x 24in |
| Figure | 5: Dust 115                          | C-Print - 24in x 24in |