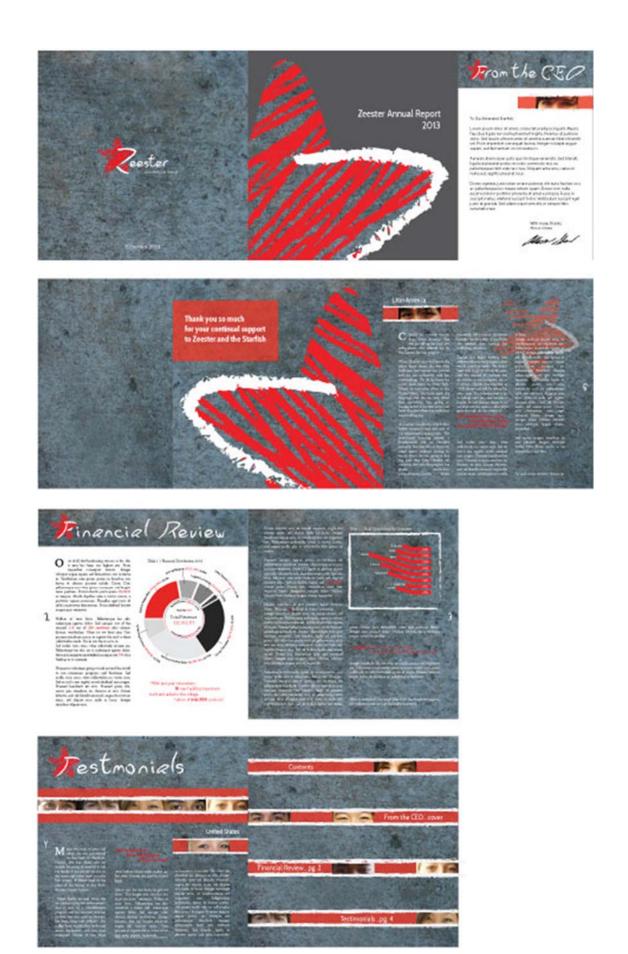

| Figure 18: | Hard Target Article   |
|------------|-----------------------|
| Figure 19: | Texture               |
| Figure 20: | Zeester Logos         |
| Figure 21: | Zeester Letterhead    |
| Figure 22: | Zeester Typeface      |
| Figure 23: | Zeester Annual Report |

| Graphic Design | Digital file, 17 in. x 11 in. |
|----------------|-------------------------------|
| Graphic Design | Digital file, 17 in. x 11 in. |
| Graphic Design | Digital file, 5 in. x 5 in.   |
| Graphic Design | Digital file, 17 in. x 11 in. |
| Graphic Design | Digital file, 11 in. x 23 in. |
| Graphic Design | Digital file, 11 in. x 23 in. |

alandandandandand

WIRED MAGAZINE APRIL 20, 2015 | 098

Figure 18: Hard Target Article.

Figure 19: Texture.

Figure 20: Zeester Logos.

Figure 22: Zeester Typeface.

Figure 23: Zeester Annual Report.