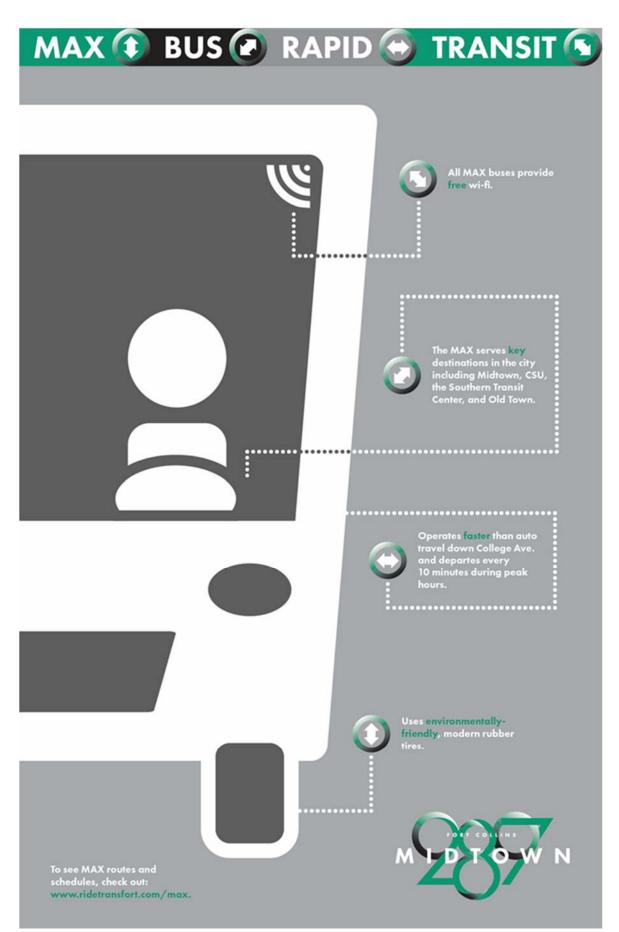

# **Allison Shaw**

Director Fort Collins Planning, Development and Transportation 281 N. College Ave. Fort Collins, CO 80524 970.221.6601 www.fcgov.com **FORT COLLINS** 

Midtown plans on using alternative, environmentally-friendly building materials.

60% of all Fort Collins jobs are located within one mile of the Mason Corridor.

Be sure to check out the excitment in Central Midtown including local festivals and Public Art features.

> Northern Midtown's gardenthemed area intersects with Spring Creek Trail connecting to various wonderful parks.

Emerging businesses in Lower Midtown reflect the city's innovative energy and growth economically.

The addition of new sidewalks and bike paths will provide safer mobility conditions for all who visit Midtown.

Updated landscaping will include many low-water, native shrubs, and perennials along sidewalks.

Busing to work in Midtown is now easier with the addition of the MAX Bus Rapid Transfort Service.

Popular chain grocery store Trader Joe's will be making its debut in Midtown soon. Figure 6: Midtown Infographic.