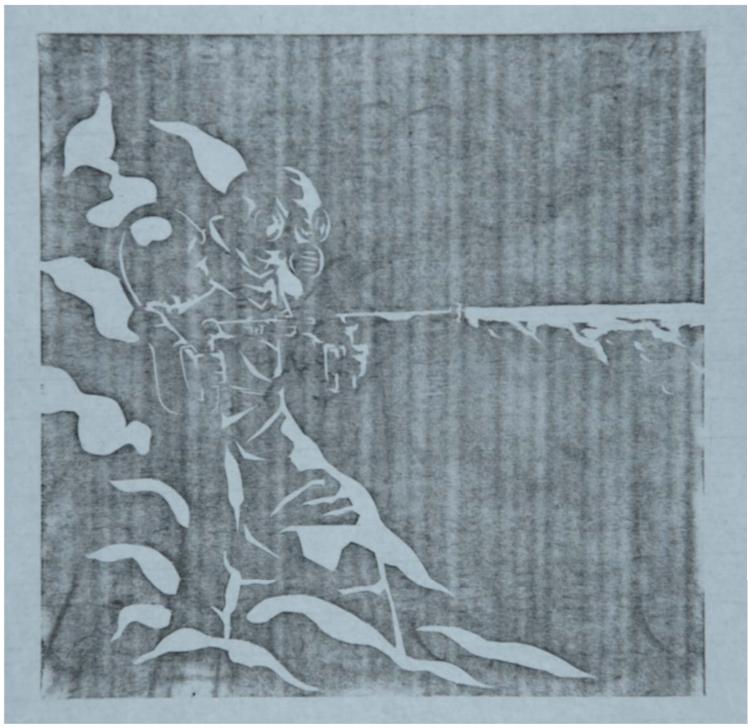

## Artist's Statement Benjamin Morrison

In this collection of works I am exploring an idea of a kind of role reversal between the mind and the body. In the world we live in there is a priority in the physical. The mental processes of an individual has a clear influence on the physical actions that they employ but does not seem to have a direct influence on the world in the way that the physical does. In these works I have created a reality where the mind does have this direct influence on the physical. The physical form of these characters is entirely controlled by the mental state that is most prominent in the actor's system of beliefs.

|            | <u>Title</u> | Media/Original Format |
|------------|--------------|-----------------------|
| Figure 1:  | Untitled     | Lithography, 16"x21"  |
| Figure 2:  | Untitled     | Lithography, 9"x13"   |
| Figure 3:  | Untitled     | Lithography, 16"x21"  |
| Figure 4:  | Untitled     | Lithography, 9"x13"   |
| Figure 5:  | Untitled     | Wood cut, 20"x20"     |
| Figure 6:  | Untitled     | Wood cut, 20"x20"     |
| Figure 7:  | Untitled     | Lithography, 5″x9″    |
| Figure 8:  | Untitled     | Lithography, 5"x9"    |
| Figure 9:  | Untitled     | Lithography, 5"x9"    |
| Figure 10: | Untitled     | Lithography, 5"x9"    |
| Figure 11: | Untitled     | Lithography, 5"x9"    |
| Figure12:  | Untitled     | Lithography, 5"x9"    |