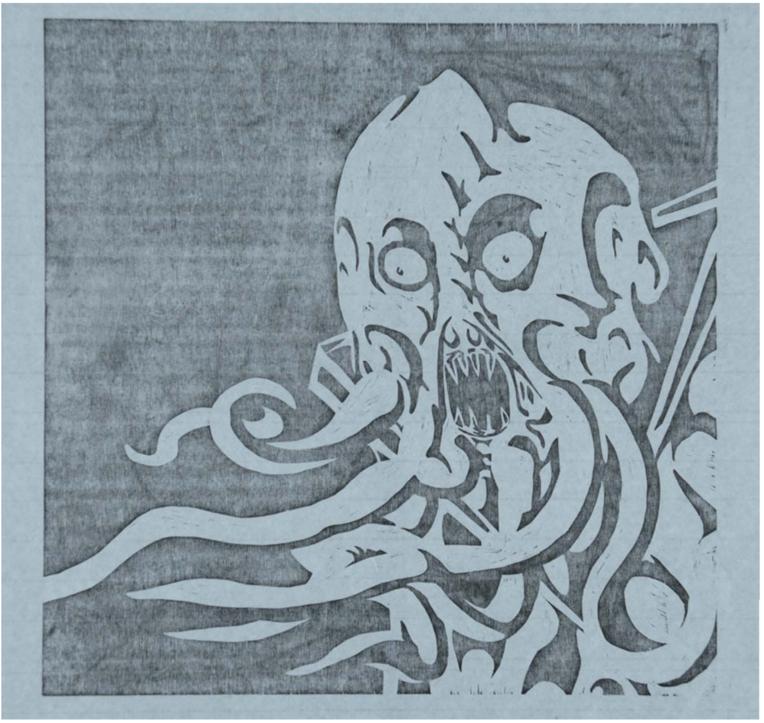

## Artist's Statement Benjamin Morrison

In this collection of works I am exploring an idea of a kind of role reversal between the mind and the body. In the world we live in there is a priority in the physical. The mental processes of an individual has a clear influence on the physical actions that they employ but does not seem to have a direct influence on the world in the way that the physical does. In these works I have created a reality where the mind does have this direct influence on the physical. The physical form of these characters is entirely controlled by the mental state that is most prominent in the actor's system of beliefs.

|            | <u>Title</u> | Media/Original Format |
|------------|--------------|-----------------------|
| Figure 1:  | Untitled     | Lithography, 16"x21"  |
| Figure 2:  | Untitled     | Lithography, 9"x13"   |
| Figure 3:  | Untitled     | Lithography, 16"x21"  |
| Figure 4:  | Untitled     | Lithography, 9"x13"   |
| Figure 5:  | Untitled     | Wood cut, 20"x20"     |
| Figure 6:  | Untitled     | Wood cut, 20"x20"     |
| Figure 7:  | Untitled     | Lithography, 5″x9″    |
| Figure 8:  | Untitled     | Lithography, 5"x9"    |
| Figure 9:  | Untitled     | Lithography, 5"x9"    |
| Figure 10: | Untitled     | Lithography, 5"x9"    |
| Figure 11: | Untitled     | Lithography, 5"x9"    |
| Figure12:  | Untitled     | Lithography, 5"x9"    |