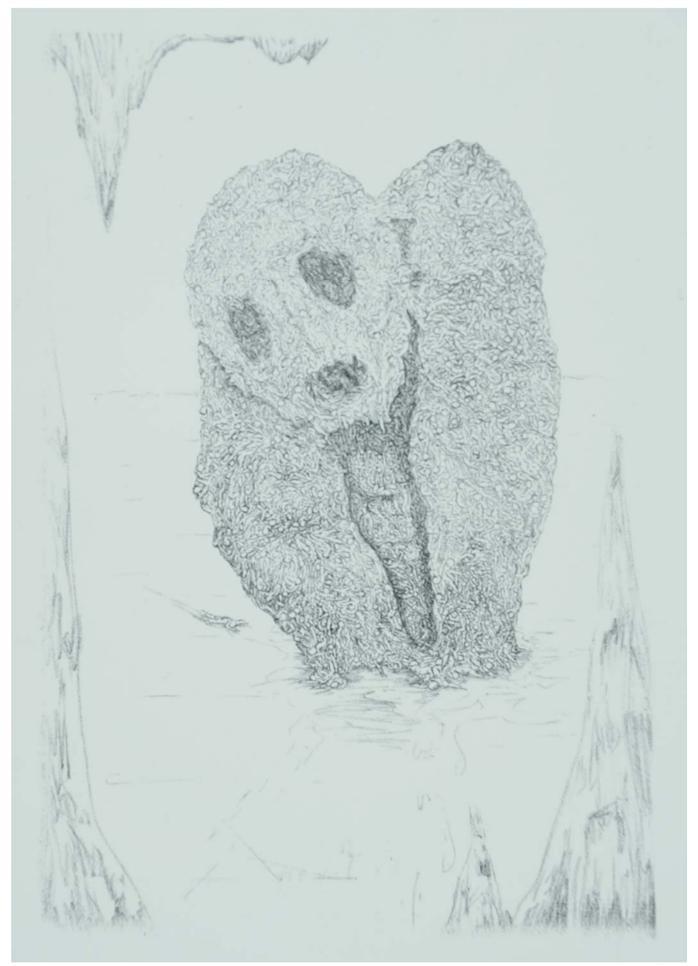

## Artist's Statement Benjamin Morrison

In this collection of works I am exploring an idea of a kind of role reversal between the mind and the body. In the world we live in there is a priority in the physical. The mental processes of an individual has a clear influence on the physical actions that they employ but does not seem to have a direct influence on the world in the way that the physical does. In these works I have created a reality where the mind does have this direct influence on the physical. The physical form of these characters is entirely controlled by the mental state that is most prominent in the actor's system of beliefs.

|            | <u>Title</u> | Media/Original Format |
|------------|--------------|-----------------------|
| Figure 1:  | Untitled     | Lithography, 16"x21"  |
| Figure 2:  | Untitled     | Lithography, 9"x13"   |
| Figure 3:  | Untitled     | Lithography, 16"x21"  |
| Figure 4:  | Untitled     | Lithography, 9"x13"   |
| Figure 5:  | Untitled     | Wood cut, 20"x20"     |
| Figure 6:  | Untitled     | Wood cut, 20"x20"     |
| Figure 7:  | Untitled     | Lithography, 5″x9″    |
| Figure 8:  | Untitled     | Lithography, 5"x9"    |
| Figure 9:  | Untitled     | Lithography, 5"x9"    |
| Figure 10: | Untitled     | Lithography, 5"x9"    |
| Figure 11: | Untitled     | Lithography, 5"x9"    |
| Figure12:  | Untitled     | Lithography, 5"x9"    |