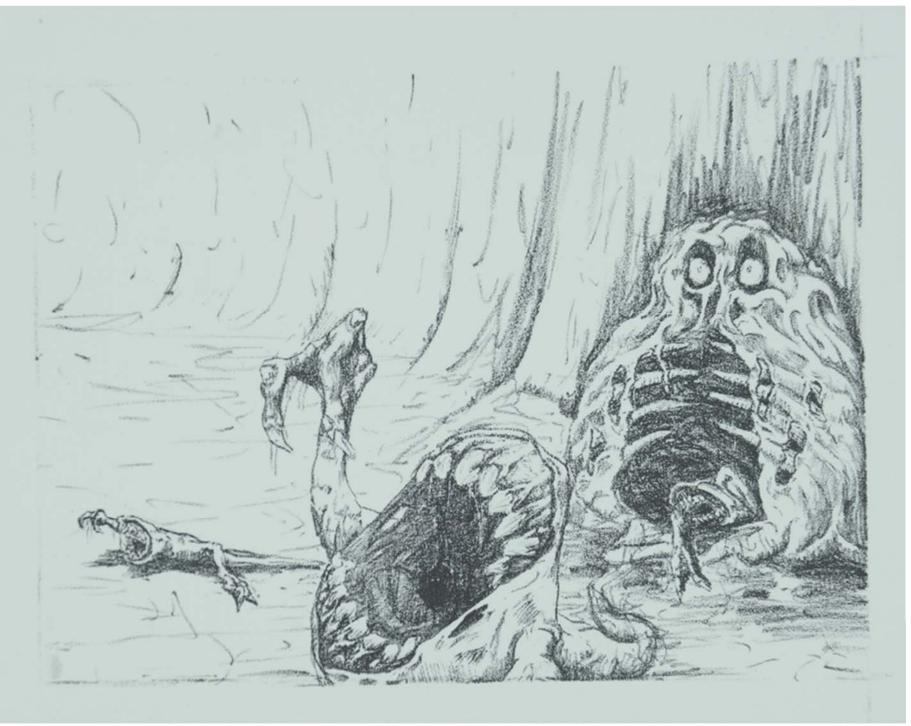

## Artist's Statement Benjamin Morrison

In this collection of works I am exploring an idea of a kind of role reversal between the mind and the body. In the world we live in there is a priority in the physical. The mental processes of an individual has a clear influence on the physical actions that they employ but does not seem to have a direct influence on the world in the way that the physical does. In these works I have created a reality where the mind does have this direct influence on the physical. The physical form of these characters is entirely controlled by the mental state that is most prominent in the actor's system of beliefs.

|            | <u>Title</u> | Media/Original Format |
|------------|--------------|-----------------------|
| Figure 1:  | Untitled     | Lithography, 16"x21"  |
| Figure 2:  | Untitled     | Lithography, 9"x13"   |
| Figure 3:  | Untitled     | Lithography, 16"x21"  |
| Figure 4:  | Untitled     | Lithography, 9"x13"   |
| Figure 5:  | Untitled     | Wood cut, 20"x20"     |
| Figure 6:  | Untitled     | Wood cut, 20"x20"     |
| Figure 7:  | Untitled     | Lithography, 5″x9″    |
| Figure 8:  | Untitled     | Lithography, 5"x9"    |
| Figure 9:  | Untitled     | Lithography, 5"x9"    |
| Figure 10: | Untitled     | Lithography, 5"x9"    |
| Figure 11: | Untitled     | Lithography, 5"x9"    |
| Figure12:  | Untitled     | Lithography, 5"x9"    |