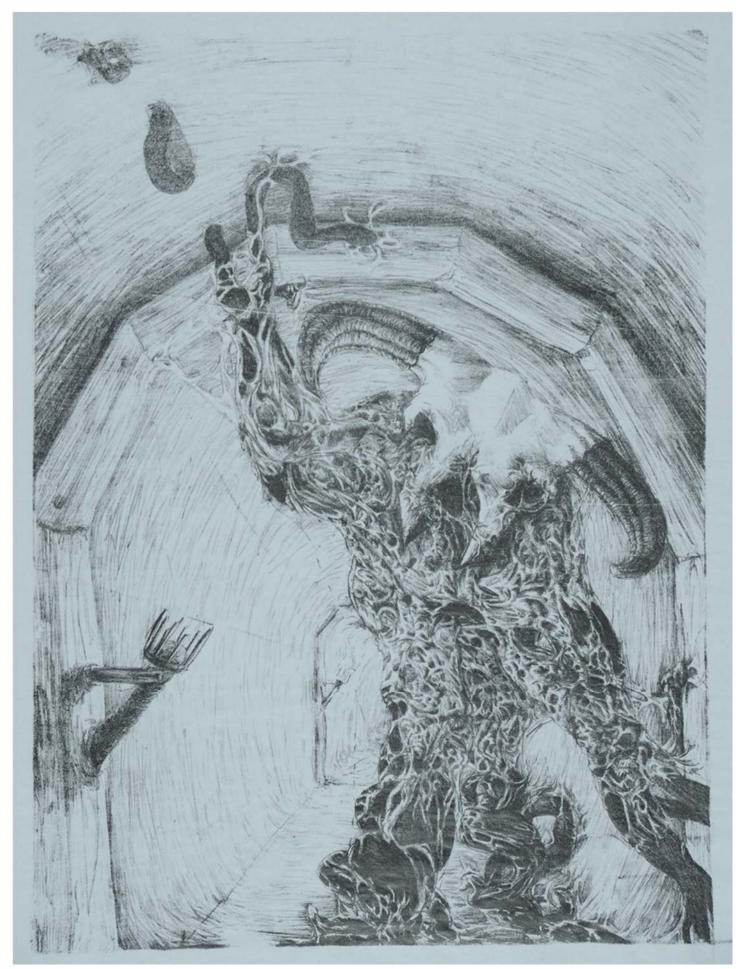

## Artist's Statement Benjamin Morrison

In this collection of works I am exploring an idea of a kind of role reversal between the mind and the body. In the world we live in there is a priority in the physical. The mental processes of an individual has a clear influence on the physical actions that they employ but does not seem to have a direct influence on the world in the way that the physical does. In these works I have created a reality where the mind does have this direct influence on the physical. The physical form of these characters is entirely controlled by the mental state that is most prominent in the actor's system of beliefs.

|            | <u>Title</u> | Media/Original Format |
|------------|--------------|-----------------------|
| Figure 1:  | Untitled     | Lithography, 16"x21"  |
| Figure 2:  | Untitled     | Lithography, 9"x13"   |
| Figure 3:  | Untitled     | Lithography, 16"x21"  |
| Figure 4:  | Untitled     | Lithography, 9"x13"   |
| Figure 5:  | Untitled     | Wood cut, 20"x20"     |
| Figure 6:  | Untitled     | Wood cut, 20"x20"     |
| Figure 7:  | Untitled     | Lithography, 5″x9″    |
| Figure 8:  | Untitled     | Lithography, 5"x9"    |
| Figure 9:  | Untitled     | Lithography, 5"x9"    |
| Figure 10: | Untitled     | Lithography, 5"x9"    |
| Figure 11: | Untitled     | Lithography, 5"x9"    |
| Figure12:  | Untitled     | Lithography, 5"x9"    |