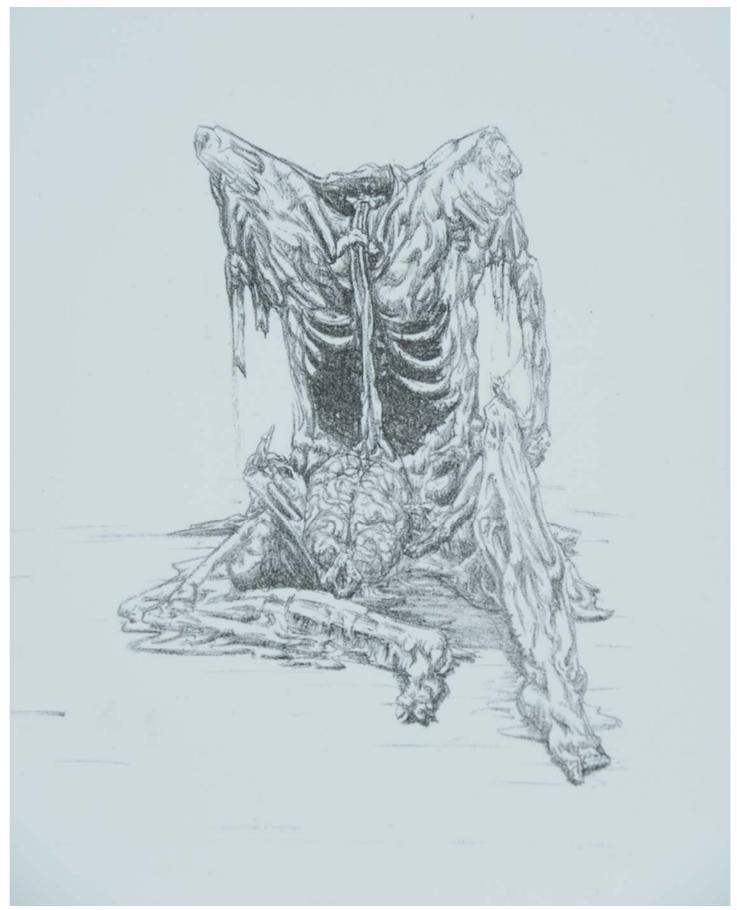

## Artist's Statement Benjamin Morrison

In this collection of works I am exploring an idea of a kind of role reversal between the mind and the body. In the world we live in there is a priority in the physical. The mental processes of an individual has a clear influence on the physical actions that they employ but does not seem to have a direct influence on the world in the way that the physical does. In these works I have created a reality where the mind does have this direct influence on the physical. The physical form of these characters is entirely controlled by the mental state that is most prominent in the actor's system of beliefs.

|            | <u>Title</u> | Media/Original Format |
|------------|--------------|-----------------------|
| Figure 1:  | Untitled     | Lithography, 16"x21"  |
| Figure 2:  | Untitled     | Lithography, 9"x13"   |
| Figure 3:  | Untitled     | Lithography, 16"x21"  |
| Figure 4:  | Untitled     | Lithography, 9"x13"   |
| Figure 5:  | Untitled     | Wood cut, 20"x20"     |
| Figure 6:  | Untitled     | Wood cut, 20"x20"     |
| Figure 7:  | Untitled     | Lithography, 5″x9″    |
| Figure 8:  | Untitled     | Lithography, 5"x9"    |
| Figure 9:  | Untitled     | Lithography, 5"x9"    |
| Figure 10: | Untitled     | Lithography, 5"x9"    |
| Figure 11: | Untitled     | Lithography, 5"x9"    |
| Figure12:  | Untitled     | Lithography, 5"x9"    |