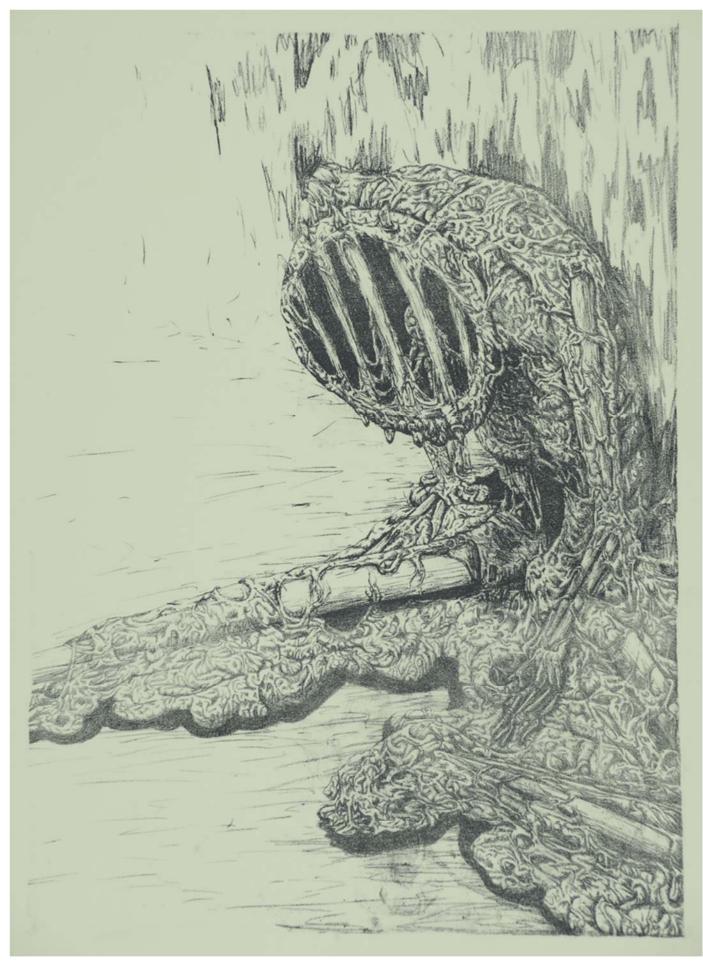

## Artist's Statement Benjamin Morrison

In this collection of works I am exploring an idea of a kind of role reversal between the mind and the body. In the world we live in there is a priority in the physical. The mental processes of an individual has a clear influence on the physical actions that they employ but does not seem to have a direct influence on the world in the way that the physical does. In these works I have created a reality where the mind does have this direct influence on the physical. The physical form of these characters is entirely controlled by the mental state that is most prominent in the actor's system of beliefs.

|            | <u>Title</u> | Media/Original Format |
|------------|--------------|-----------------------|
| Figure 1:  | Untitled     | Lithography, 16"x21"  |
| Figure 2:  | Untitled     | Lithography, 9"x13"   |
| Figure 3:  | Untitled     | Lithography, 16"x21"  |
| Figure 4:  | Untitled     | Lithography, 9"x13"   |
| Figure 5:  | Untitled     | Wood cut, 20"x20"     |
| Figure 6:  | Untitled     | Wood cut, 20"x20"     |
| Figure 7:  | Untitled     | Lithography, 5″x9″    |
| Figure 8:  | Untitled     | Lithography, 5"x9"    |
| Figure 9:  | Untitled     | Lithography, 5"x9"    |
| Figure 10: | Untitled     | Lithography, 5"x9"    |
| Figure 11: | Untitled     | Lithography, 5"x9"    |
| Figure12:  | Untitled     | Lithography, 5"x9"    |