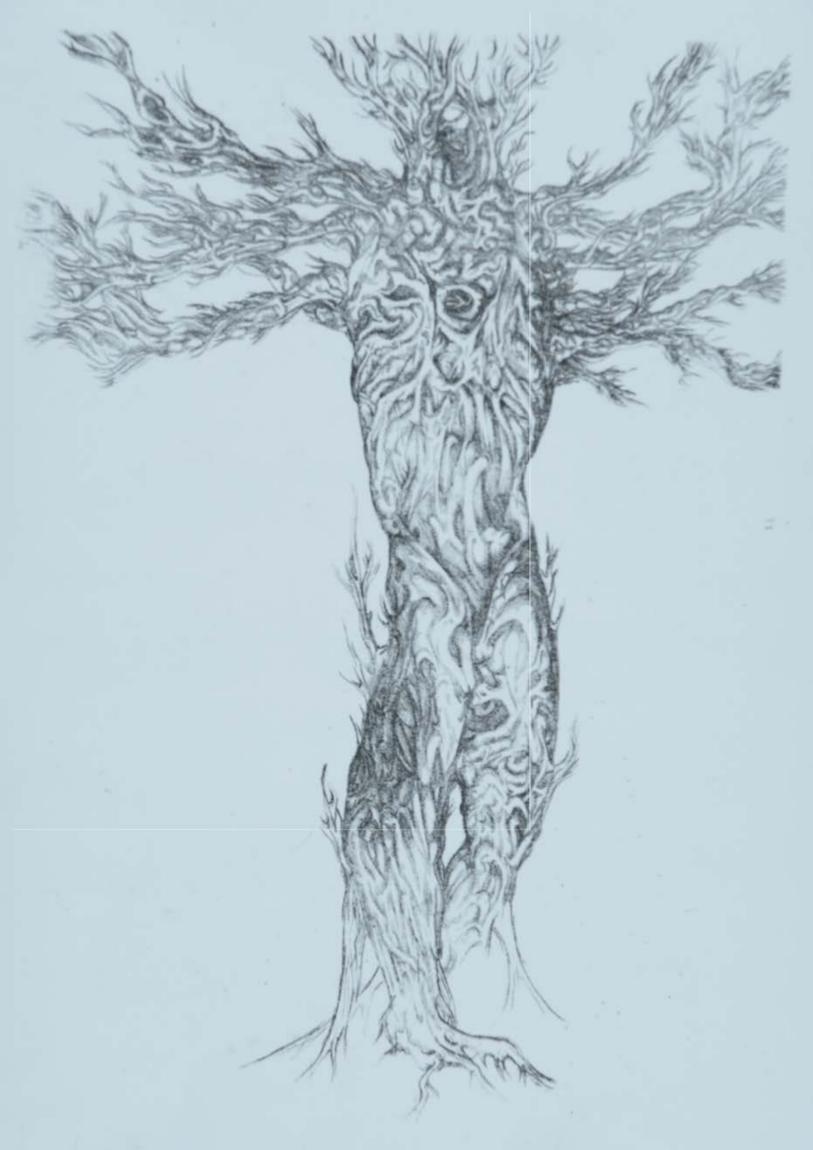

## Artist's Statement Benjamin Morrison

In this collection of works I am exploring an idea of a kind of role reversal between the mind and the body. In the world we live in there is a priority in the physical. The mental processes of an individual has a clear influence on the physical actions that they employ but does not seem to have a direct influence on the world in the way that the physical does. In these works I have created a reality where the mind does have this direct influence on the physical. The physical form of these characters is entirely controlled by the mental state that is most prominent in the actor's system of beliefs.

|            | <u>Title</u> | Media/Original Format |
|------------|--------------|-----------------------|
| Figure 1:  | Untitled     | Lithography, 16"x21"  |
| Figure 2:  | Untitled     | Lithography, 9"x13"   |
| Figure 3:  | Untitled     | Lithography, 16"x21"  |
| Figure 4:  | Untitled     | Lithography, 9"x13"   |
| Figure 5:  | Untitled     | Wood cut, 20"x20"     |
| Figure 6:  | Untitled     | Wood cut, 20"x20"     |
| Figure 7:  | Untitled     | Lithography, 5″x9″    |
| Figure 8:  | Untitled     | Lithography, 5"x9"    |
| Figure 9:  | Untitled     | Lithography, 5"x9"    |
| Figure 10: | Untitled     | Lithography, 5"x9"    |
| Figure 11: | Untitled     | Lithography, 5"x9"    |
| Figure12:  | Untitled     | Lithography, 5"x9"    |