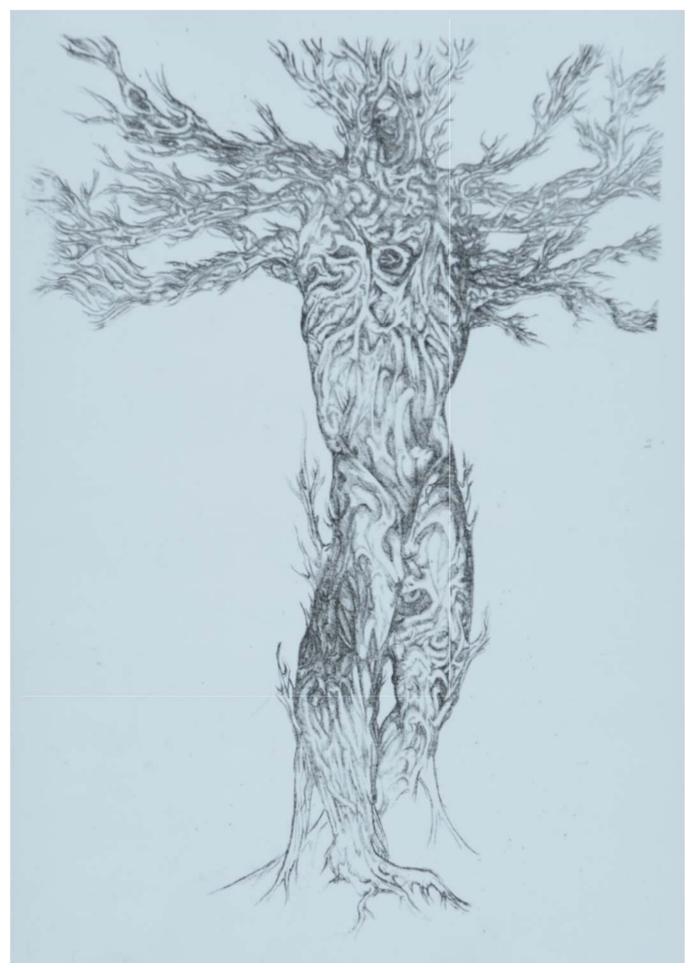

## Artist's Statement Benjamin Morrison

In this collection of works I am exploring an idea of a kind of role reversal between the mind and the body. In the world we live in there is a priority in the physical. The mental processes of an individual has a clear influence on the physical actions that they employ but does not seem to have a direct influence on the world in the way that the physical does. In these works I have created a reality where the mind does have this direct influence on the physical. The physical form of these characters is entirely controlled by the mental state that is most prominent in the actor's system of beliefs.

|            | <u>Title</u> | Media/Original Format |
|------------|--------------|-----------------------|
| Figure 1:  | Untitled     | Lithography, 16"x21"  |
| Figure 2:  | Untitled     | Lithography, 9"x13"   |
| Figure 3:  | Untitled     | Lithography, 16"x21"  |
| Figure 4:  | Untitled     | Lithography, 9"x13"   |
| Figure 5:  | Untitled     | Wood cut, 20"x20"     |
| Figure 6:  | Untitled     | Wood cut, 20"x20"     |
| Figure 7:  | Untitled     | Lithography, 5″x9″    |
| Figure 8:  | Untitled     | Lithography, 5"x9"    |
| Figure 9:  | Untitled     | Lithography, 5"x9"    |
| Figure 10: | Untitled     | Lithography, 5"x9"    |
| Figure 11: | Untitled     | Lithography, 5"x9"    |
| Figure12:  | Untitled     | Lithography, 5"x9"    |