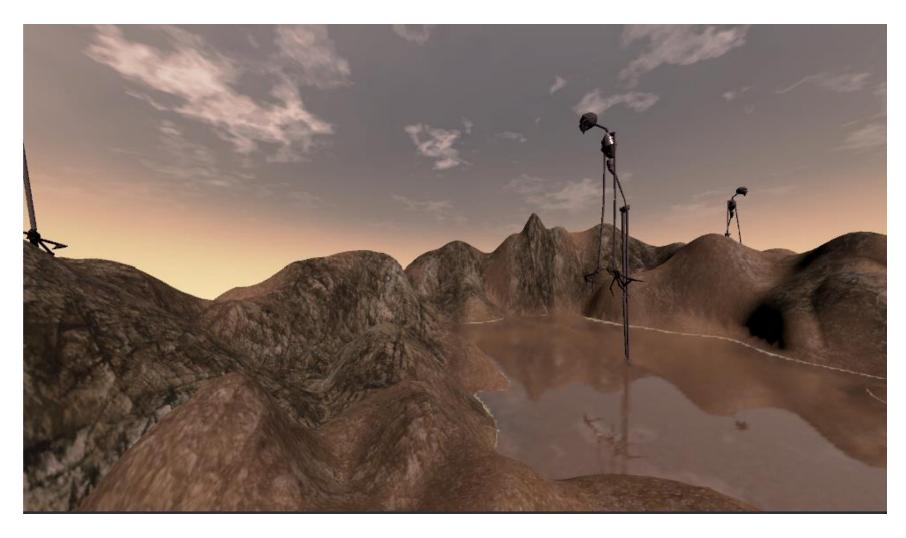

Figure 1: Mutation I (Detail)

Figure 2: Mutation I (Detail)

Figure 3: Divine Intervention (Detail)

Figure 4: Divine Intervention (Detail)

Figure 5: Divine Intervention (Detail)

Figure 6: Migration: Oasis (Detail)

Figure 7: Migration: Oasis

Figure 8: Remnant (Detail)

Figure 9: Remnant (Detail)

Figure 10: Remnant (Detail)