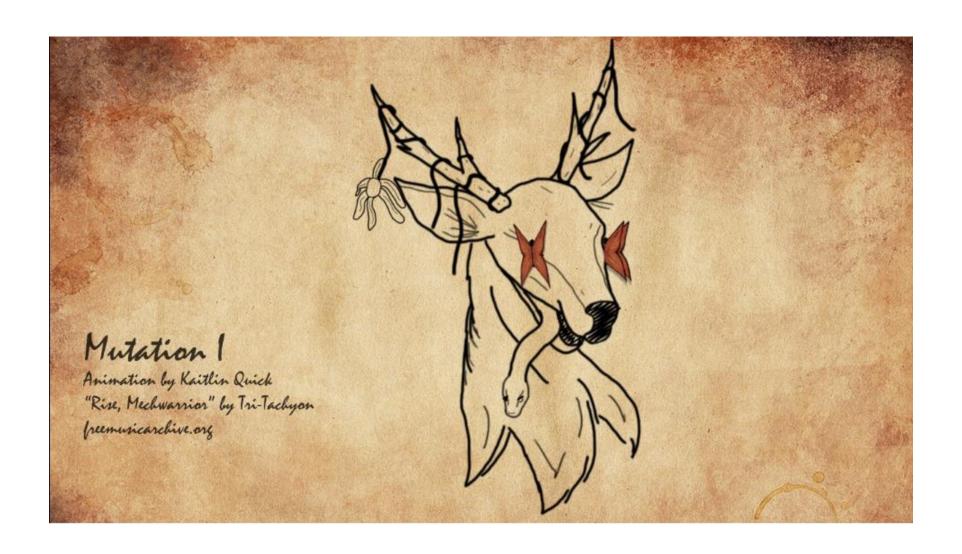

## **Original Format**

| Figure | 1: Mutation I (Detail)          | Animation, 1280 x 720 px        |
|--------|---------------------------------|---------------------------------|
| Figure | 2: Mutation I (Detail)          | Animation, 1280 x 720 px        |
| Figure | 3: Divine Intervention (Detail) | Interactive experience in Unity |
| Figure | 4: Divine Intervention (Detail) | Interactive experience in Unity |
| Figure | 5: Divine Intervention (Detail) | Interactive experience in Unity |
| Figure | 6: Migration: Oasis (Detail)    | Virtual Reality Installation    |
| Figure | 7: Migration: Oasis (Detail)    | Virtual Reality Installation    |
| Figure | 8: Remnant (Detail)             | Virtual Reality Experience      |
| Figure | 9: Remnant (Detail)             | Virtual Reality Experience      |
| Figure | 10: Remnant (Detail)            | Virtual Reality Experience      |

Figure 1: Mutation I (Detail)

Figure 2: Mutation I (Detail)

Figure 3: Divine Intervention (Detail)

Figure 4: Divine Intervention (Detail)

Figure 5: Divine Intervention (Detail)

Figure 6: Migration: Oasis (Detail)