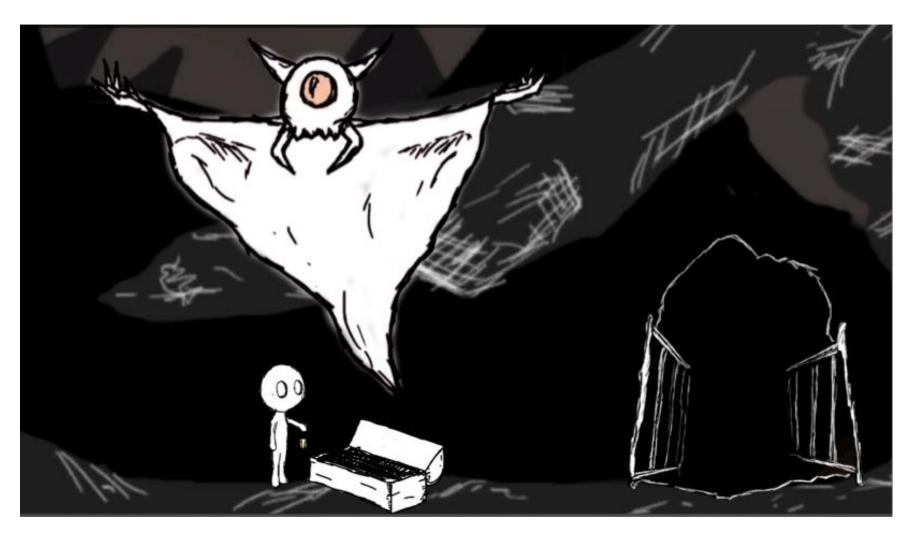

Figure 1: Mutation I (Detail)

Figure 2: Mutation I (Detail)

Figure 3: Divine Intervention (Detail)

Figure 4: Divine Intervention (Detail)

Figure 5: Divine Intervention (Detail)

Figure 6: Migration: Oasis (Detail)