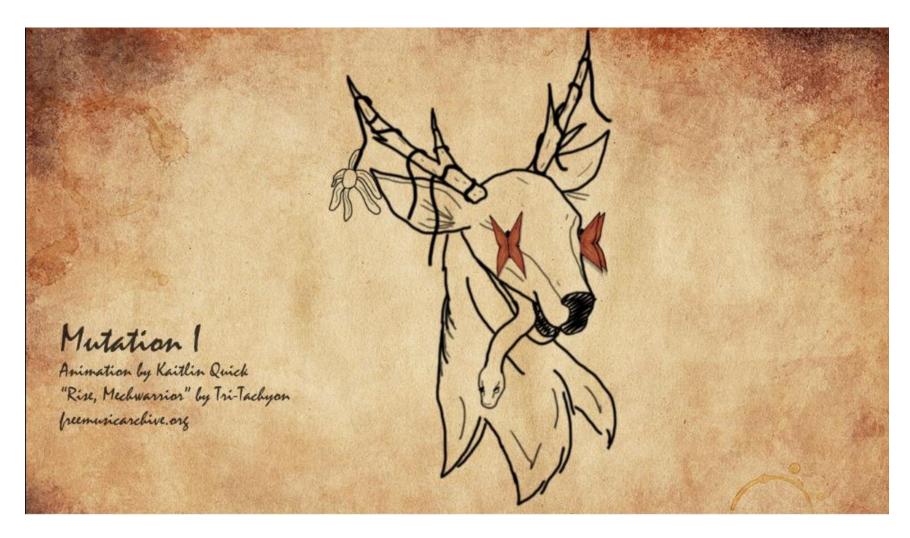

## **Original Format**

| Figure | 1: Mutation I (Detail)          | Animation, 1280 x 720 px        |
|--------|---------------------------------|---------------------------------|
| Figure | 2: Mutation I (Detail)          | Animation, 1280 x 720 px        |
| Figure | 3: Divine Intervention (Detail) | Interactive experience in Unity |
| Figure | 4: Divine Intervention (Detail) | Interactive experience in Unity |
| Figure | 5: Divine Intervention (Detail) | Interactive experience in Unity |
| Figure | 6: Migration: Oasis (Detail)    | Virtual Reality Installation    |
| Figure | 7: Migration: Oasis (Detail)    | Virtual Reality Installation    |
| Figure | 8: Remnant (Detail)             | Virtual Reality Experience      |
| Figure | 9: Remnant (Detail)             | Virtual Reality Experience      |
| Figure | 10: Remnant (Detail)            | Virtual Reality Experience      |

Figure 1: Mutation I (Detail)

Figure 2: Mutation I (Detail)

Figure 3: Divine Intervention (Detail)

Figure 4: Divine Intervention (Detail)

Figure 5: Divine Intervention (Detail)

Figure 6: Migration: Oasis (Detail)