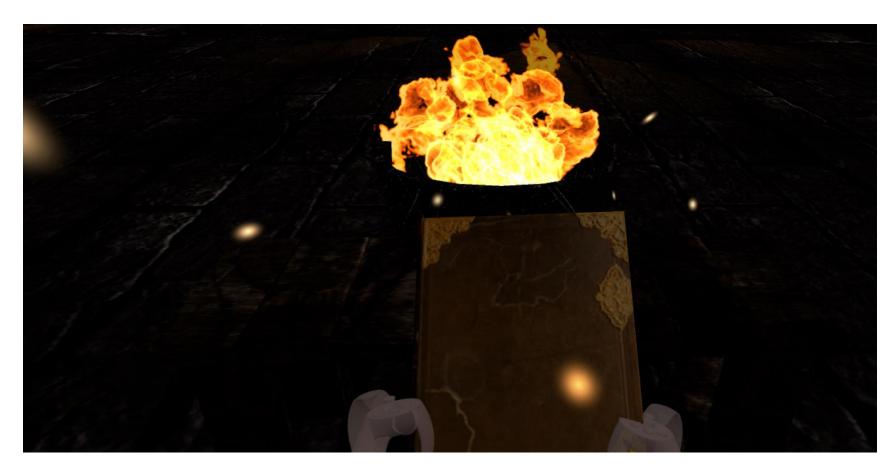

## **Original Format**

| Figure | 1: Mutation I (Detail)          | Animation, 1280 x 720 px        |
|--------|---------------------------------|---------------------------------|
| Figure | 2: Mutation I (Detail)          | Animation, 1280 x 720 px        |
| Figure | 3: Divine Intervention (Detail) | Interactive experience in Unity |
| Figure | 4: Divine Intervention (Detail) | Interactive experience in Unity |
| Figure | 5: Divine Intervention (Detail) | Interactive experience in Unity |
| Figure | 6: Migration: Oasis (Detail)    | Virtual Reality Installation    |
| Figure | 7: Migration: Oasis (Detail)    | Virtual Reality Installation    |
| Figure | 8: Remnant (Detail)             | Virtual Reality Experience      |
| Figure | 9: Remnant (Detail)             | Virtual Reality Experience      |
| Figure | 10: Remnant (Detail)            | Virtual Reality Experience      |

Figure 1: Mutation I (Detail)

Figure 2: Mutation I (Detail)

Figure 3: Divine Intervention (Detail)

Figure 4: Divine Intervention (Detail)

Figure 5: Divine Intervention (Detail)

Figure 6: Migration: Oasis (Detail)