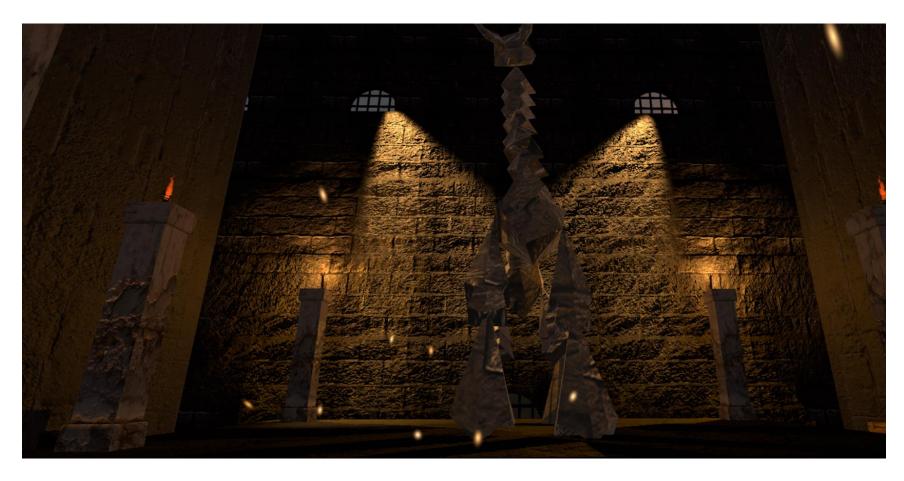

## **Original Format**

| Figure | 1: Mutation I (Detail)          | Animation, 1280 x 720 px        |
|--------|---------------------------------|---------------------------------|
| Figure | 2: Mutation I (Detail)          | Animation, 1280 x 720 px        |
| Figure | 3: Divine Intervention (Detail) | Interactive experience in Unity |
| Figure | 4: Divine Intervention (Detail) | Interactive experience in Unity |
| Figure | 5: Divine Intervention (Detail) | Interactive experience in Unity |
| Figure | 6: Migration: Oasis (Detail)    | Virtual Reality Installation    |
| Figure | 7: Migration: Oasis (Detail)    | Virtual Reality Installation    |
| Figure | 8: Remnant (Detail)             | Virtual Reality Experience      |
| Figure | 9: Remnant (Detail)             | Virtual Reality Experience      |
| Figure | 10: Remnant (Detail)            | Virtual Reality Experience      |

Figure 1: Mutation I (Detail)

Figure 2: Mutation I (Detail)

Figure 3: Divine Intervention (Detail)

Figure 4: Divine Intervention (Detail)

Figure 5: Divine Intervention (Detail)

Figure 6: Migration: Oasis (Detail)