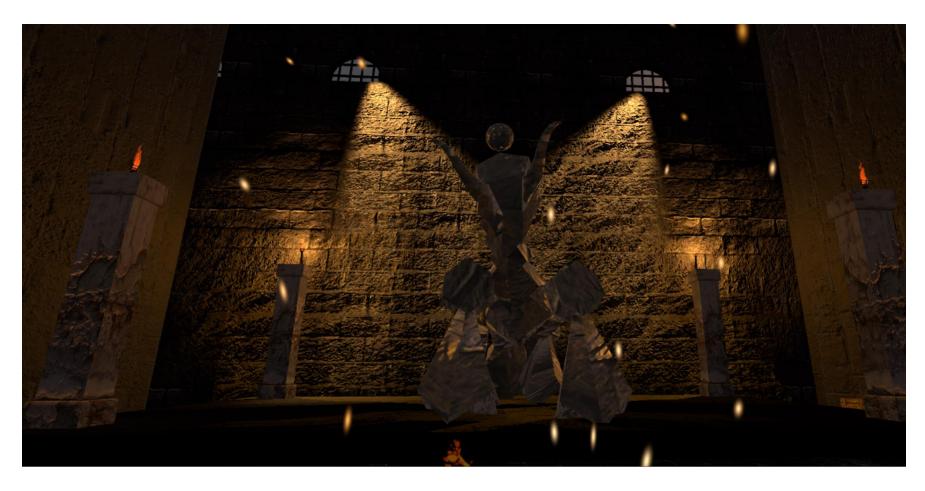

## **Original Format**

| Figure | 1: Mutation I (Detail)          | Animation, 1280 x 720 px        |
|--------|---------------------------------|---------------------------------|
| Figure | 2: Mutation I (Detail)          | Animation, 1280 x 720 px        |
| Figure | 3: Divine Intervention (Detail) | Interactive experience in Unity |
| Figure | 4: Divine Intervention (Detail) | Interactive experience in Unity |
| Figure | 5: Divine Intervention (Detail) | Interactive experience in Unity |
| Figure | 6: Migration: Oasis (Detail)    | Virtual Reality Installation    |
| Figure | 7: Migration: Oasis (Detail)    | Virtual Reality Installation    |
| Figure | 8: Remnant (Detail)             | Virtual Reality Experience      |
| Figure | 9: Remnant (Detail)             | Virtual Reality Experience      |
| Figure | 10: Remnant (Detail)            | Virtual Reality Experience      |

Figure 1: Mutation I (Detail)

Figure 2: Mutation I (Detail)

Figure 3: Divine Intervention (Detail)

Figure 4: Divine Intervention (Detail)

Figure 5: Divine Intervention (Detail)

Figure 6: Migration: Oasis (Detail)