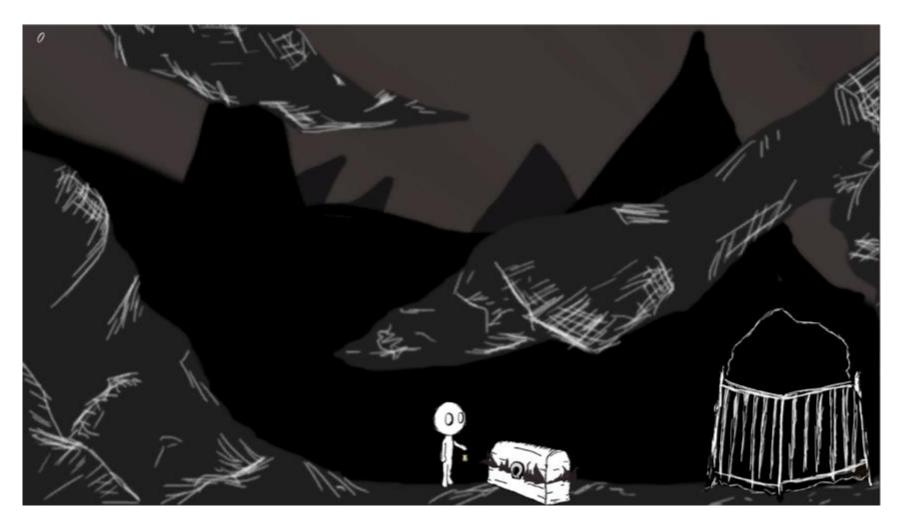

Figure 1: Mutation I (Detail)

Figure 2: Mutation I (Detail)

Figure 3: Divine Intervention (Detail)

Figure 4: Divine Intervention (Detail)

Figure 5: Divine Intervention (Detail)

Figure 6: Migration: Oasis (Detail)