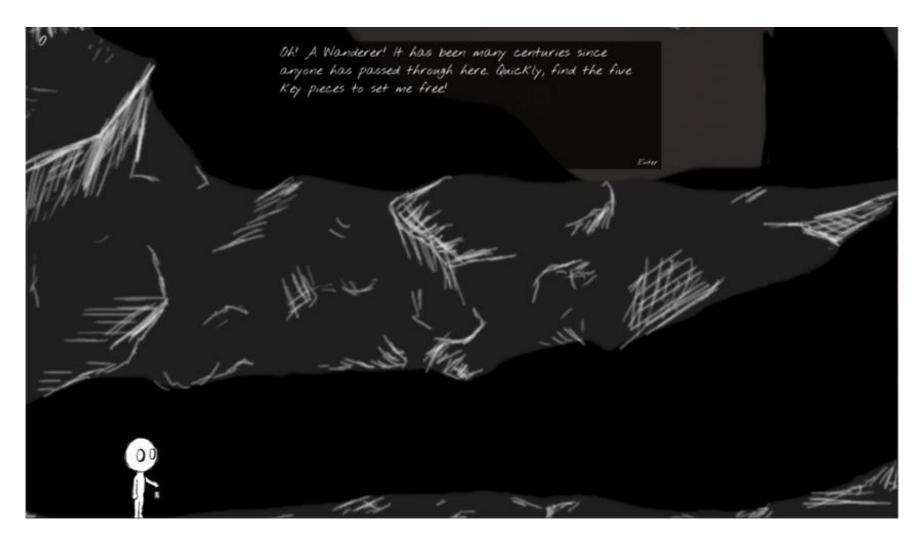

## **Original Format**

| Figure | 1: Mutation I (Detail)          | Animation, 1280 x 720 px        |
|--------|---------------------------------|---------------------------------|
| Figure | 2: Mutation I (Detail)          | Animation, 1280 x 720 px        |
| Figure | 3: Divine Intervention (Detail) | Interactive experience in Unity |
| Figure | 4: Divine Intervention (Detail) | Interactive experience in Unity |
| Figure | 5: Divine Intervention (Detail) | Interactive experience in Unity |
| Figure | 6: Migration: Oasis (Detail)    | Virtual Reality Installation    |
| Figure | 7: Migration: Oasis (Detail)    | Virtual Reality Installation    |
| Figure | 8: Remnant (Detail)             | Virtual Reality Experience      |
| Figure | 9: Remnant (Detail)             | Virtual Reality Experience      |
| Figure | 10: Remnant (Detail)            | Virtual Reality Experience      |

Figure 1: Mutation I (Detail)

Figure 2: Mutation I (Detail)

Figure 3: Divine Intervention (Detail)

Figure 4: Divine Intervention (Detail)

Figure 5: Divine Intervention (Detail)

Figure 6: Migration: Oasis (Detail)