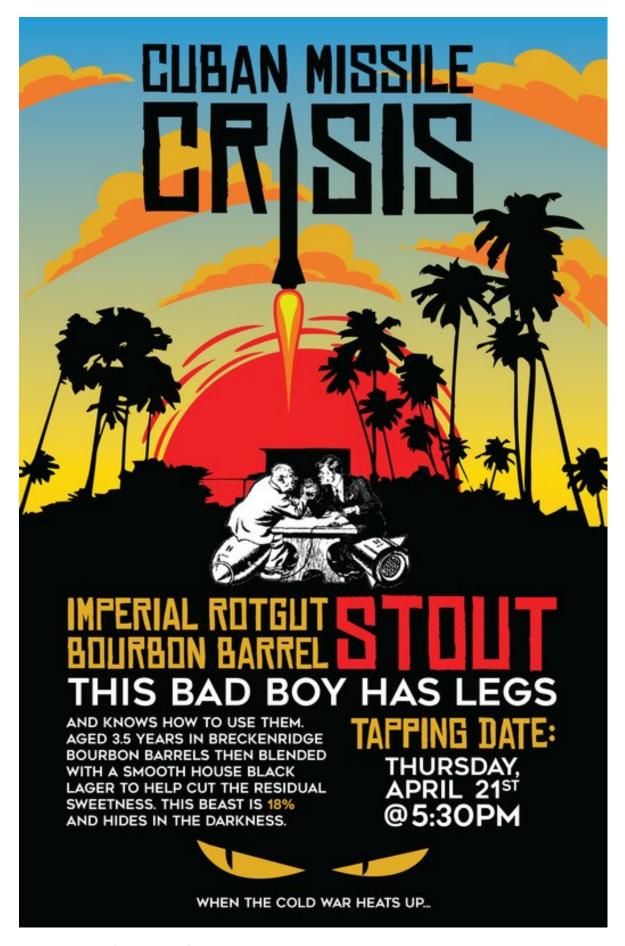

|            | <u>Title</u>                    | <u>Media</u>              | Original Format |
|------------|---------------------------------|---------------------------|-----------------|
| Figure 1:  | Sushi Spread                    | Illustrator               | 11 X 17         |
| Figure 2:  | Cuban Missile Crisis            | Illustrator               | 11 X 17         |
| Figure 3:  | Hithcup                         | Illustrator               | 11 X 17         |
| Figure 4:  | Cavalry                         | Illustrator               | 17 X 11         |
| Figure 5:  | Blacklisted Logo                | Illustrator               | 17 X 11         |
| Figure 6:  | Flash Gordon Front Cover        | 3D model and Illustrator  | 17 X 11         |
| Figure 7:  | Flash Gordon Inside Cover       | 3D model and Illustrator  | 17 X 11         |
| Figure 8:  | Living Small                    | Photoshop and Illustrator | 17 X 11         |
| Figure 9:  | Secret History of the Robot Car | 3D model and Illustrator  | 17 X 11         |
| Figure 10: | Proposed Morgan Library Mural   | Illustrator and Photoshop | 17 X 11         |

Figure 1: Sushi Spread

Figure 2: Cuban Missile Crisis

Figure 3: Hitchcup Cinema Cafe

**Figure 6: Flash Gordon Front Cover** 

Figure 7: Flash Gordon Inside Cover

**Figure 8: Living Smaller** 

Figure 9: Secret History of the Robot Car