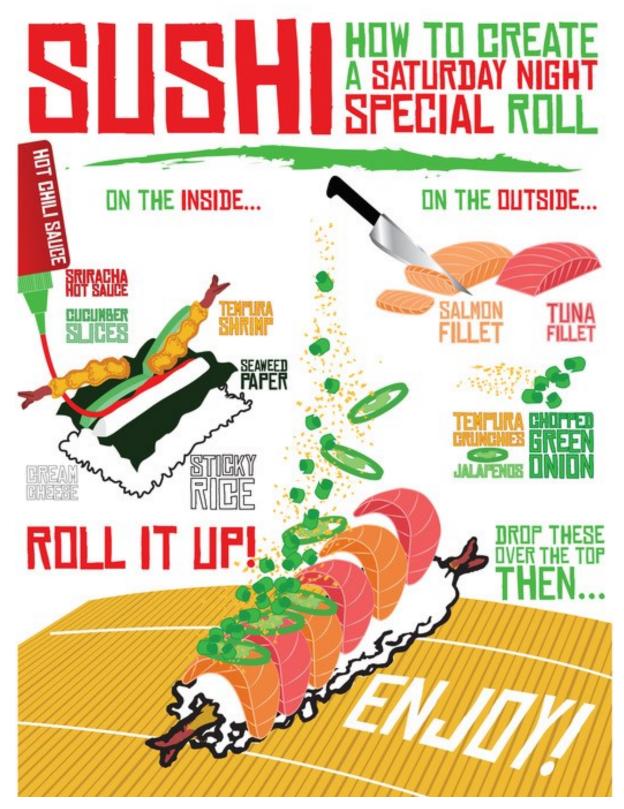

|            | <u>Title</u>                    | <u>Media</u>              | Original Format |
|------------|---------------------------------|---------------------------|-----------------|
| Figure 1:  | Sushi Spread                    | Illustrator               | 11 X 17         |
| Figure 2:  | Cuban Missile Crisis            | Illustrator               | 11 X 17         |
| Figure 3:  | Hithcup                         | Illustrator               | 11 X 17         |
| Figure 4:  | Cavalry                         | Illustrator               | 17 X 11         |
| Figure 5:  | Blacklisted Logo                | Illustrator               | 17 X 11         |
| Figure 6:  | Flash Gordon Front Cover        | 3D model and Illustrator  | 17 X 11         |
| Figure 7:  | Flash Gordon Inside Cover       | 3D model and Illustrator  | 17 X 11         |
| Figure 8:  | Living Small                    | Photoshop and Illustrator | 17 X 11         |
| Figure 9:  | Secret History of the Robot Car | 3D model and Illustrator  | 17 X 11         |
| Figure 10: | Proposed Morgan Library Mural   | Illustrator and Photoshop | 17 X 11         |

Figure 1: Sushi Spread

Figure 2: Cuban Missile Crisis

Figure 3: Hitchcup Cinema Cafe

**Figure 6: Flash Gordon Front Cover** 

Figure 7: Flash Gordon Inside Cover

**Figure 8: Living Smaller** 

Figure 9: Secret History of the Robot Car