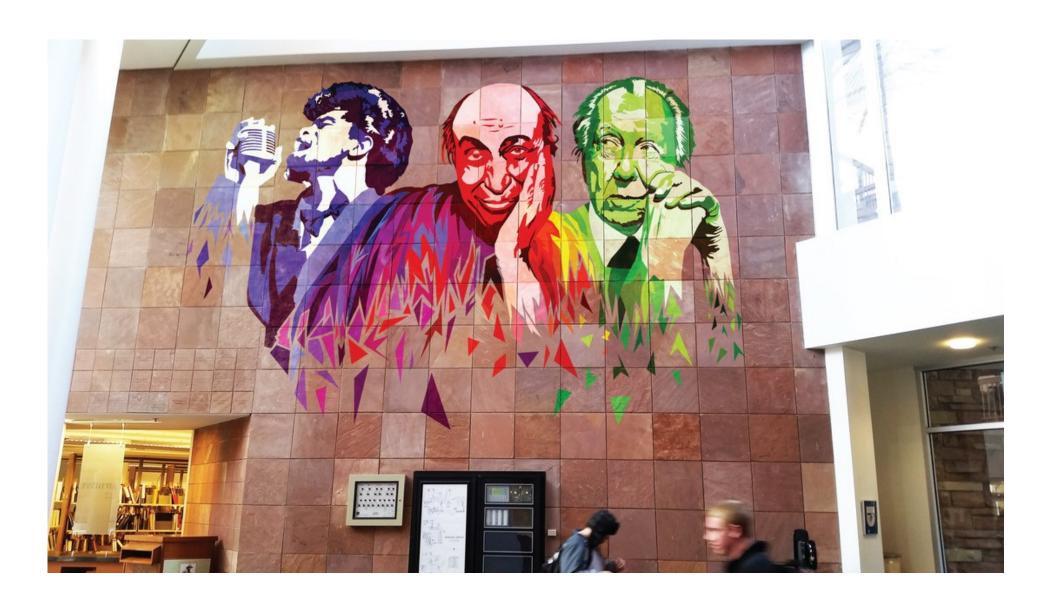

|            | <u>Title</u>                    | <u>Media</u>              | Original Format |
|------------|---------------------------------|---------------------------|-----------------|
| Figure 1:  | Sushi Spread                    | Illustrator               | 11 X 17         |
| Figure 2:  | Cuban Missile Crisis            | Illustrator               | 11 X 17         |
| Figure 3:  | Hithcup                         | Illustrator               | 11 X 17         |
| Figure 4:  | Cavalry                         | Illustrator               | 17 X 11         |
| Figure 5:  | Blacklisted Logo                | Illustrator               | 17 X 11         |
| Figure 6:  | Flash Gordon Front Cover        | 3D model and Illustrator  | 17 X 11         |
| Figure 7:  | Flash Gordon Inside Cover       | 3D model and Illustrator  | 17 X 11         |
| Figure 8:  | Living Small                    | Photoshop and Illustrator | 17 X 11         |
| Figure 9:  | Secret History of the Robot Car | 3D model and Illustrator  | 17 X 11         |
| Figure 10: | Proposed Morgan Library Mural   | Illustrator and Photoshop | 17 X 11         |

Figure 10: Proposed Morgan Library Mural