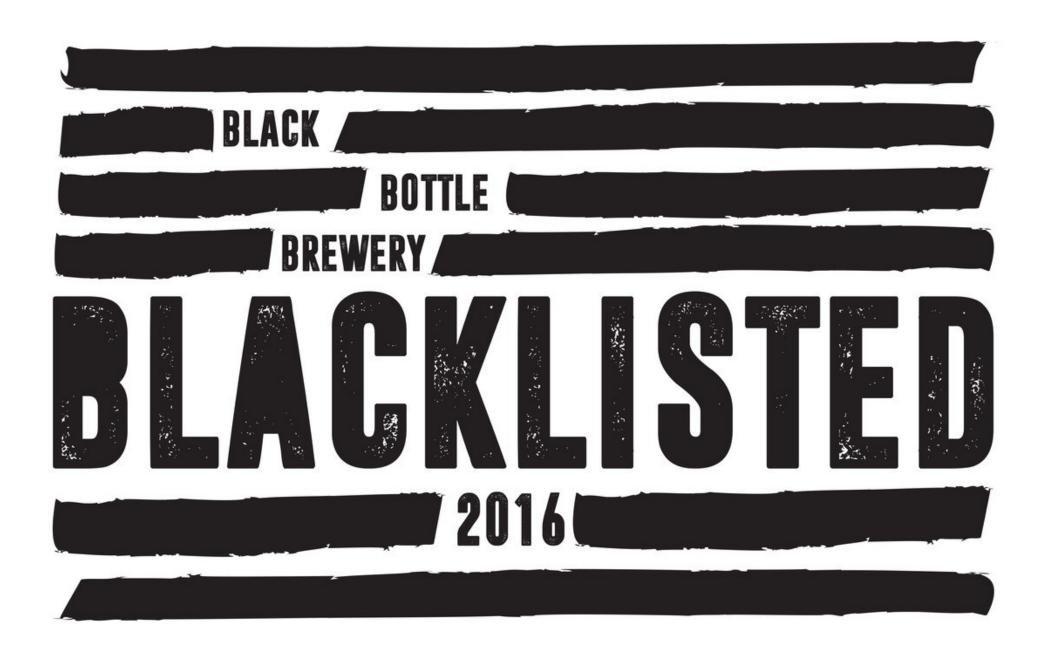

|            | <u>Title</u>                    | <u>Media</u>              | Original Format |
|------------|---------------------------------|---------------------------|-----------------|
| Figure 1:  | Sushi Spread                    | Illustrator               | 11 X 17         |
| Figure 2:  | Cuban Missile Crisis            | Illustrator               | 11 X 17         |
| Figure 3:  | Hithcup                         | Illustrator               | 11 X 17         |
| Figure 4:  | Cavalry                         | Illustrator               | 17 X 11         |
| Figure 5:  | Blacklisted Logo                | Illustrator               | 17 X 11         |
| Figure 6:  | Flash Gordon Front Cover        | 3D model and Illustrator  | 17 X 11         |
| Figure 7:  | Flash Gordon Inside Cover       | 3D model and Illustrator  | 17 X 11         |
| Figure 8:  | Living Small                    | Photoshop and Illustrator | 17 X 11         |
| Figure 9:  | Secret History of the Robot Car | 3D model and Illustrator  | 17 X 11         |
| Figure 10: | Proposed Morgan Library Mural   | Illustrator and Photoshop | 17 X 11         |