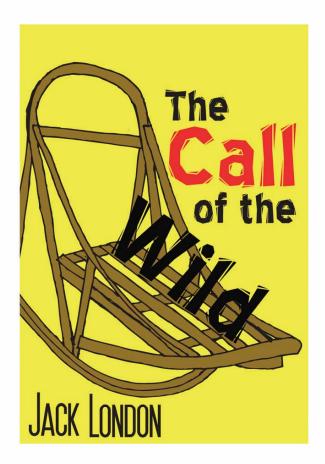

|            | <u>Title</u>                                                                                    | <u>Media</u>         | Original Format                                            |
|------------|-------------------------------------------------------------------------------------------------|----------------------|------------------------------------------------------------|
| Figure 1:  | Book Covers of: The Heart of<br>Darkness, The Catcher and the Rye,<br>and The Call of the Wild. | Digital Illustration | Hand drawings, Photoshop and Illustrator work. 9 x 7 in.   |
| Figure 2:  | Alternative Break Website Design.                                                               | Digital Illustration | Photoshop and Illustrator. 900 x 600 px.                   |
| Figure 3:  | Resume.                                                                                         | Digital Illustration | Illustrator. 8.5 x 11 in.                                  |
| Figure 4:  | Lester Beall.                                                                                   | Digital Illustration | Illustrator. 8.5 x 11 in.                                  |
| Figure 5:  | Wind Power.                                                                                     | Digital Illustration | Hand drawing and Illustrator. 11 x 17 in.                  |
| Figure 6:  | The Voice in the Machine.                                                                       | Digital Illustration | Hand drawing, Photoshop, and Illustrator.<br>17 x 11 in.   |
| Figure 7:  | Alternative Break Clamps.                                                                       | Digital Illustration | Photoshop and Illustrator. 11 x 17 in.                     |
| Figure 8:  | Open Your Eyes Political Party.                                                                 | Digital Illustration | Hand drawing, Photoshop and Illustrator.<br>11 x 17 in.    |
| Figure 9:  | Models, Molecules, and Mankind.                                                                 | Digital Illustration | Photoshop and Illustrator. 11 x 17 in.                     |
| Figure 10: | Political Party Ads.                                                                            | Digital Illustration | Hand drawing, Photoshop and Illustrator.<br>Various sizes. |

Figure 1: Book Covers of: The Heart of Darkness, The Catcher and the Rye, and The Call of the Wild.

Figure 2: Alternative Break Website Design.