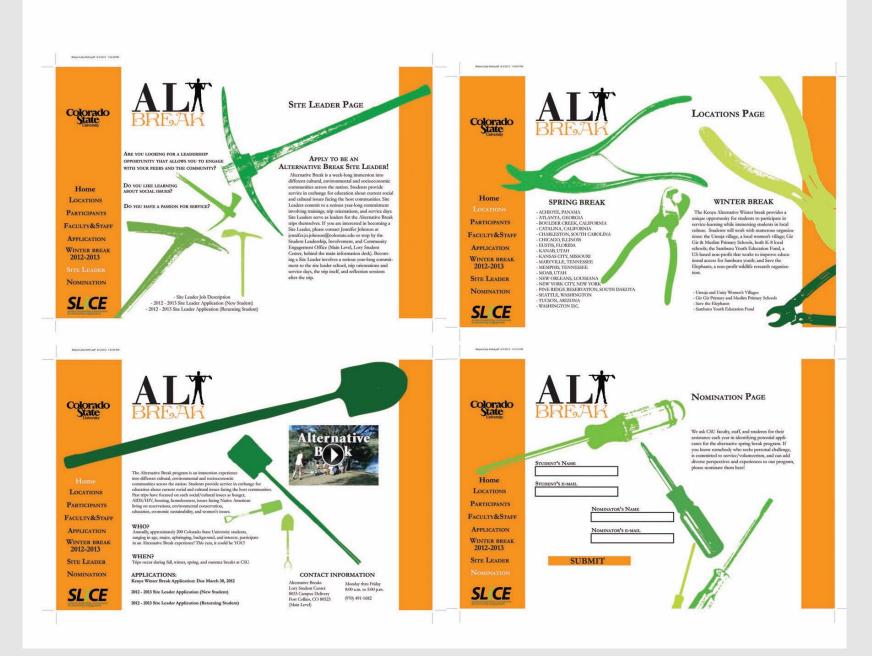

Figure 1: Book Covers of: The Heart of Darkness, The Catcher and the Rye, and The Call of the Wild.

Figure 2: Alternative Break Website Design.