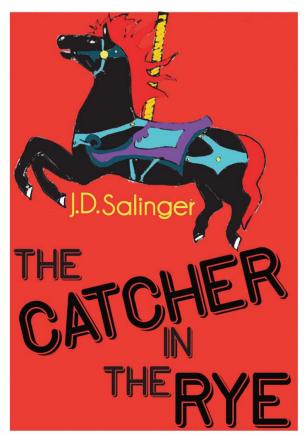

|            | <u>Title</u>                                                                                    | <u>Media</u>         | Original Format                                            |
|------------|-------------------------------------------------------------------------------------------------|----------------------|------------------------------------------------------------|
| Figure 1:  | Book Covers of: The Heart of<br>Darkness, The Catcher and the Rye,<br>and The Call of the Wild. | Digital Illustration | Hand drawings, Photoshop and Illustrator work. 9 x 7 in.   |
| Figure 2:  | Alternative Break Website Design.                                                               | Digital Illustration | Photoshop and Illustrator. 900 x 600 px.                   |
| Figure 3:  | Resume.                                                                                         | Digital Illustration | Illustrator. 8.5 x 11 in.                                  |
| Figure 4:  | Lester Beall.                                                                                   | Digital Illustration | Illustrator. 8.5 x 11 in.                                  |
| Figure 5:  | Wind Power.                                                                                     | Digital Illustration | Hand drawing and Illustrator. 11 x 17 in.                  |
| Figure 6:  | The Voice in the Machine.                                                                       | Digital Illustration | Hand drawing, Photoshop, and Illustrator.<br>17 x 11 in.   |
| Figure 7:  | Alternative Break Clamps.                                                                       | Digital Illustration | Photoshop and Illustrator. 11 x 17 in.                     |
| Figure 8:  | Open Your Eyes Political Party.                                                                 | Digital Illustration | Hand drawing, Photoshop and Illustrator.<br>11 x 17 in.    |
| Figure 9:  | Models, Molecules, and Mankind.                                                                 | Digital Illustration | Photoshop and Illustrator. 11 x 17 in.                     |
| Figure 10: | Political Party Ads.                                                                            | Digital Illustration | Hand drawing, Photoshop and Illustrator.<br>Various sizes. |

Figure 1: Book Covers of: The Heart of Darkness, The Catcher and the Rye, and The Call of the Wild.

Figure 2: Alternative Break Website Design.