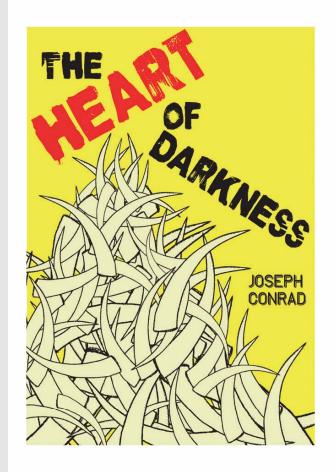

|            | <u>Title</u>                                                                                    | <u>Media</u>         | Original Format                                            |
|------------|-------------------------------------------------------------------------------------------------|----------------------|------------------------------------------------------------|
| Figure 1:  | Book Covers of: The Heart of<br>Darkness, The Catcher and the Rye,<br>and The Call of the Wild. | Digital Illustration | Hand drawings, Photoshop and Illustrator work. 9 x 7 in.   |
| Figure 2:  | Alternative Break Website Design.                                                               | Digital Illustration | Photoshop and Illustrator. 900 x 600 px.                   |
| Figure 3:  | Resume.                                                                                         | Digital Illustration | Illustrator. 8.5 x 11 in.                                  |
| Figure 4:  | Lester Beall.                                                                                   | Digital Illustration | Illustrator. 8.5 x 11 in.                                  |
| Figure 5:  | Wind Power.                                                                                     | Digital Illustration | Hand drawing and Illustrator. 11 x 17 in.                  |
| Figure 6:  | The Voice in the Machine.                                                                       | Digital Illustration | Hand drawing, Photoshop, and Illustrator.<br>17 x 11 in.   |
| Figure 7:  | Alternative Break Clamps.                                                                       | Digital Illustration | Photoshop and Illustrator. 11 x 17 in.                     |
| Figure 8:  | Open Your Eyes Political Party.                                                                 | Digital Illustration | Hand drawing, Photoshop and Illustrator.<br>11 x 17 in.    |
| Figure 9:  | Models, Molecules, and Mankind.                                                                 | Digital Illustration | Photoshop and Illustrator. 11 x 17 in.                     |
| Figure 10: | Political Party Ads.                                                                            | Digital Illustration | Hand drawing, Photoshop and Illustrator.<br>Various sizes. |

Figure 1: Book Covers of: The Heart of Darkness, The Catcher and the Rye, and The Call of the Wild.

Figure 2: Alternative Break Website Design.