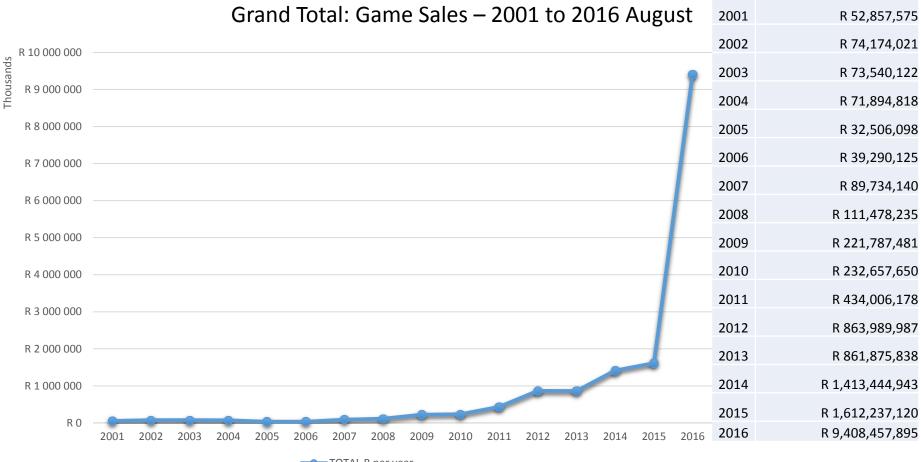

# COMMERCIAL TRENDS OVER A 16 YEAR PERIOD IN SOUTH AFRICA

 The following series of graphs and statistics illustrate some tendencies seen on the South African game ranching scene. Information was gathered from the website of the best known and oldest livestock and wildlife auction house in South Africa, namely Vleissentraal.