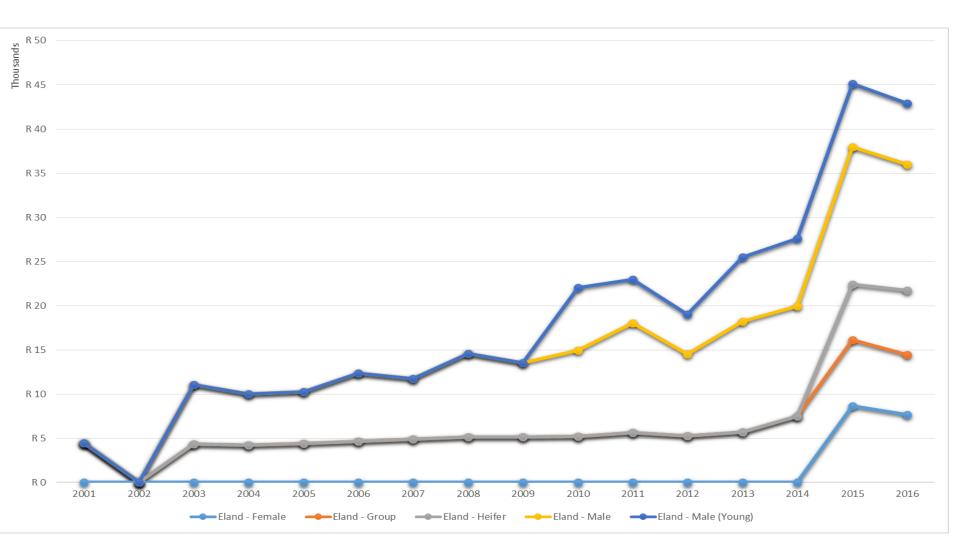

this section I will analyse three aspects of the current game industry in South Africa which I regard as crucial indicators of the overall sustainability of the industry, namely
- Growth and fluctuations in market price of ordinary plains game species
  - Growth and fluctuations in market price of colour variant antelope species
- Growth and fluctuations in market price of rhinos.

# COMMERCIAL TRENDS OVER A 16 YEAR PERIOD IN SOUTH AFRICA

 The following series of graphs and statistics illustrate some tendencies seen on the South African game ranching scene. Information was gathered from the website of the best known and oldest livestock and wildlife auction house in South Africa, namely Vleissentraal.



# Buffalo (Common) – 2001 to 2016 August



## Eland (Common) – 2001 to 2016 August



### **Rhinoceros - White – 2001 to 2016 August**



# THE SUSTAINABILITY INDEX (SUSDEX)

a. DEFINITIONS OF SUSTAINABILITY i. The Convention on Biological Diversity definition (1993)

 "... the use of components of biological diversity in a way and at a rate that does not lead to the long term decline of biological diversity thereby maintaining its potential to meet the needs and aspirations of present and future generations." i. The **Thwink.org** definition The three pillars of sustainability

#### • Environmental Sustainability

 The ability to maintain rates of renewable resource harvest, pollution creation, and non-renewable resource depletion that can be continued indefinitely.

• Economic Sustainability

 The ability to support a defined level of economic production indefinitely.