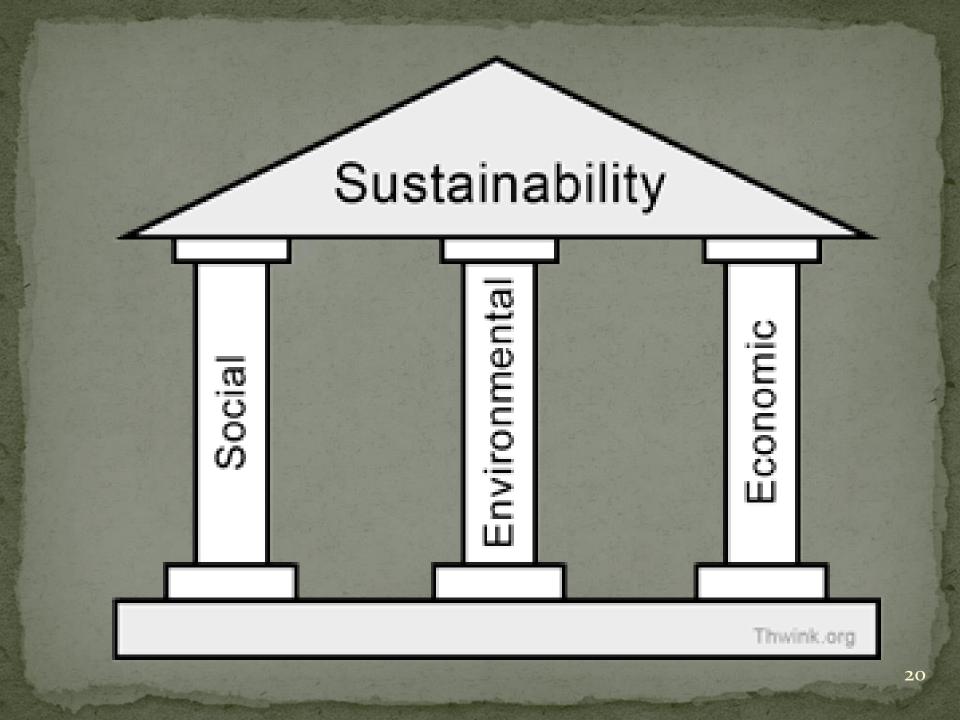

# THE SUSTAINABILITY INDEX (SUSDEX)

a. DEFINITIONS OF SUSTAINABILITY i. The Convention on Biological Diversity definition (1993)

 "... the use of components of biological diversity in a way and at a rate that does not lead to the long term decline of biological diversity thereby maintaining its potential to meet the needs and aspirations of present and future generations." i. The **Thwink.org** definition The three pillars of sustainability

#### • Environmental Sustainability

 The ability to maintain rates of renewable resource harvest, pollution creation, and non-renewable resource depletion that can be continued indefinitely.

• Economic Sustainability

 The ability to support a defined level of economic production indefinitely.

Social Sustainability

 The ability of a social system, such as a country, to function at a defined level of social well-being indefinitely.