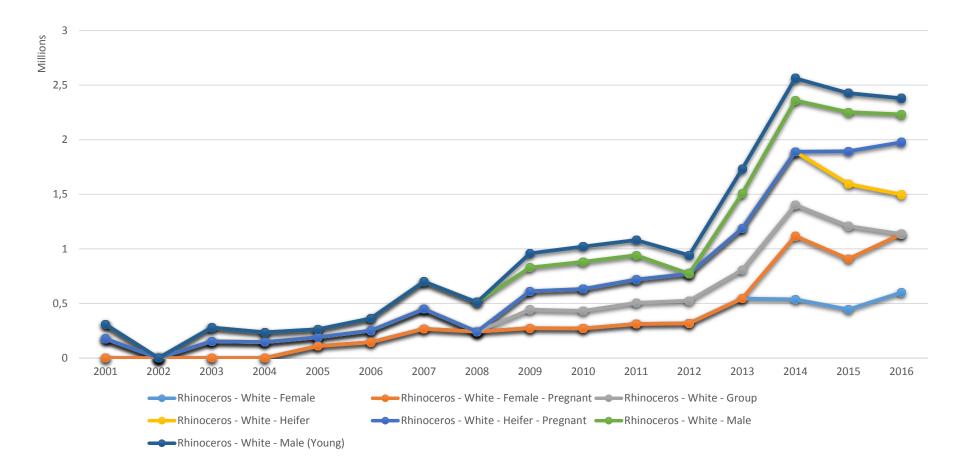

rent game industry in South Africa which I regard as crucial indicators of the overall sustainability of the industry, namely
- Growth and fluctuations in market price of ordinary plains game species
  - Growth and fluctuations in market price of colour variant antelope species
- Growth and fluctuations in market price of rhinos.

# COMMERCIAL TRENDS OVER A 16 YEAR PERIOD IN SOUTH AFRICA

 The following series of graphs and statistics illustrate some tendencies seen on the South African game ranching scene. Information was gathered from the website of the best known and oldest livestock and wildlife auction house in South Africa, namely Vleissentraal.



# Buffalo (Common) – 2001 to 2016 August



## Eland (Common) – 2001 to 2016 August



### **Rhinoceros - White – 2001 to 2016 August**



# THE SUSTAINABILITY INDEX (SUSDEX)

a. DEFINITIONS OF SUSTAINABILITY i. The Convention on Biological Diversity definition (1993)

 "... the use of components of biological diversity in a way and at a rate that does not lead to the long term decline of biological diversity thereby maintaining its potential to meet the needs and aspirations of present and future generations." i. The **Thwink.org** definition The three pillars of sustainability

#### • Environmental Sustainability

 The ability to maintain rates of renewable resource harvest, pollution creation, and non-renewable resource depletion that can be continued indefinitely.

• Economic Sustainability

 The ability to support a defined level of economic production indefinitely.

Social Sustainability

 The ability of a social syst