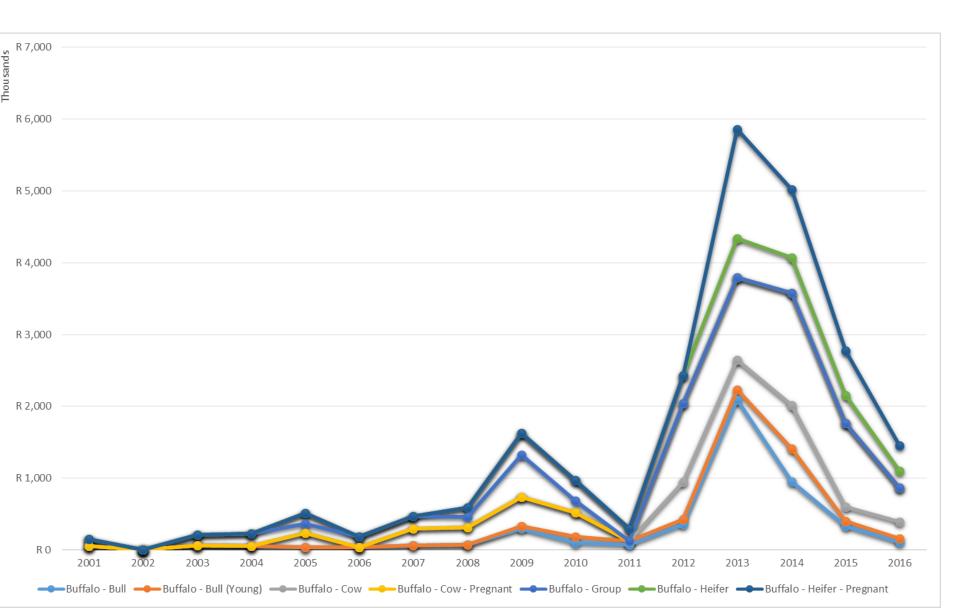

UTE TO SUSTAINABLE LIVING IN AFRICA?

- In this section I will analyse three aspects of the current game industry in South Africa which I regard as crucial indicators of the overall sustainability of the industry, namely
- Growth and fluctuations in market price of ordinary plains game species
  - Growth and fluctuations in market price of colour variant antelope species
- Growth and fluctuations in market price of rhinos.

# COMMERCIAL TRENDS OVER A 16 YEAR PERIOD IN SOUTH AFRICA

 The following series of graphs and statistics illustrate some tendencies seen on the South African game ranching scene. Information was gathered from the website of the best known and oldest livestock and wildlife auction house in South Africa, namely Vleissentraal.



# Buffalo (Common) – 2001 to 2016 August



## Eland (Common) – 2001 to 2016 August



### **Rhinoceros - White – 2001 to 2016 August**



# THE SUSTAINABILITY INDEX (SUSDEX)

a. DEFINITIONS OF SUSTAINABILITY i. The Convention on Biological Diversity definition (1993)

 "... the use of components of biological diversity in a way and at a rate that does not lead to the long term decline of biological diversity thereby maintaining its potential to meet the needs and aspirations of present and future generations." i. The **Thwink.org** definition The three pillars of sustainability

#### • Environmental Sustainability

 The ability to maintain rates of renewable resource harvest, pollution creation, and non-renewable resource depletion that can be continued indefinitely.

• Economic Sustainability

 The ability to support a defined l