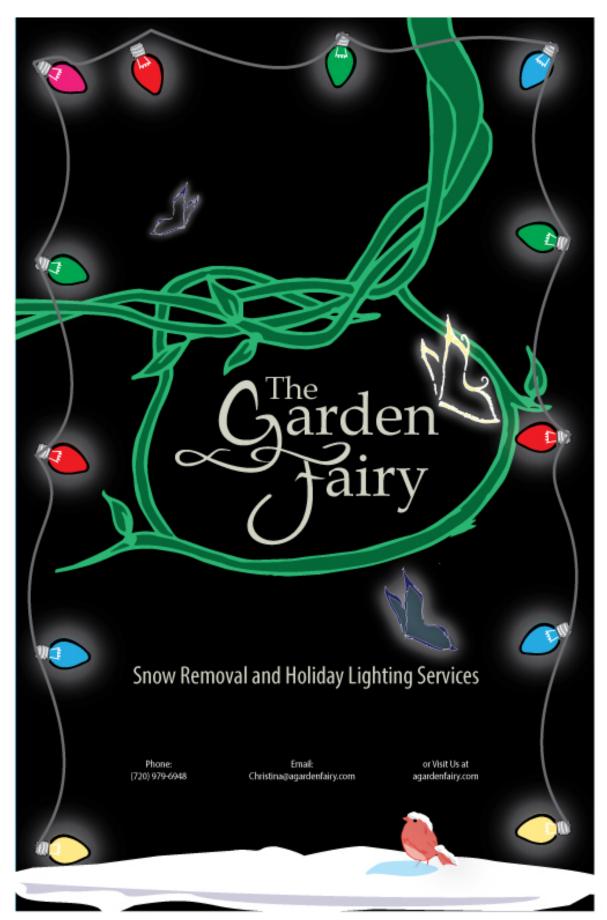

Figure 6: Garden Fairy Apps.

Figure 7: Lumberjack.

Figure 8: Poster 1.

Figure 9: Poster 2.