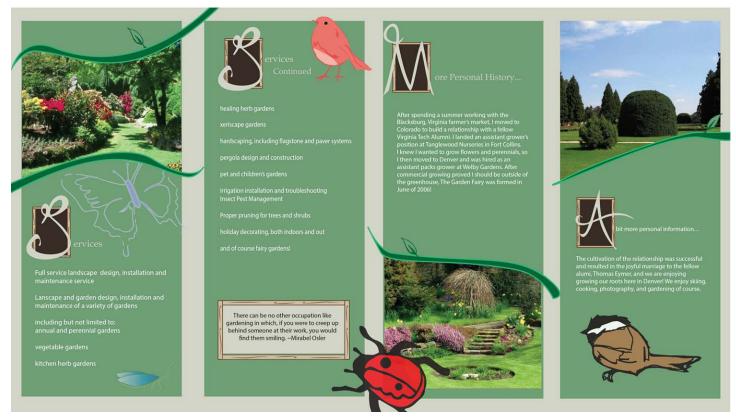

| Digital Files                                                                                                                                                   |
| Poster 2          | Digital                                                                                                      | Digital Files                                                                                                                                                   |
|                   | Title BFA Show Brochure Eat Local EPMF Logo Garden Fairy Logo Garden Fairy Apps Lumberjack Poster 1 Poster 2 | BFA Show Painting Brochure Digital Eat Local Digital EPMF Logo Digital Garden Fairy Logo Digital Garden Fairy Apps Digital Lumberjack Painting Poster 1 Digital |



Figure 1: BFA Show.





Figure 2: Brochure.

## When you think of a farmer



## What do you see?

let's make a change at eatlocalgrown.com



Figure 3: Eat Local.



Figure 4: EPMF Logo.







Figure 5: Garden Fairy Logo.



Practices and Consulting

Christina Liskey Owner 720 123-4567 thegardenfairy@gmail.com

Figure 6: Garden Fairy Apps.



Figure 7: Lumberjack.



Figure 8: Poster 1.



Figure 9: Poster 2.