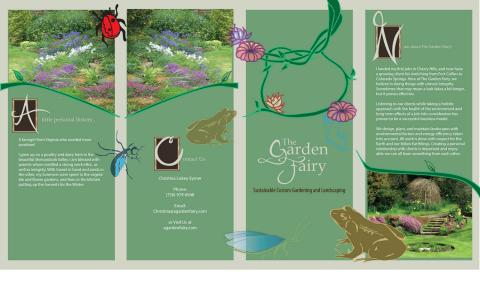

## Artist Statement Alex Gianopoulos

My work is at its deepest root a reflection of my growth as a student and a person at Colorado State University. I put everything I have into my art and at the end of any given project I have grown as a result. Art to me is when someone dedicates time, passion and attention to a visual art. I do not view myself as a designer. I am wholeheartedly a student of art. I instead view myself as a passionate, young artist who wants to learn more about the trade than four years of school could ever teach me. The beautiful thing about what I have created here at Colorado State University isn't the aesthetics of it. It is the ability to grow and learn from it. My work at CSU is the foundation for the remainder of my art career.

More important than any techni