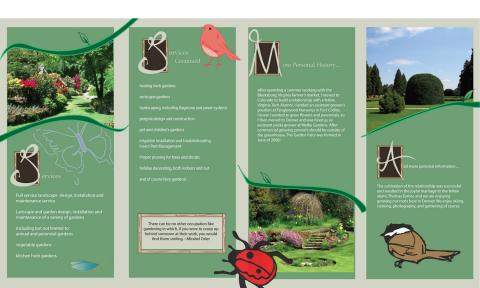

## Artist Statement Alex Gianopoulos

My work is at its deepest root a reflection of my growth as a student and a person at Colorado State University. I put everything I have into my art and at the end of any given project I have grown as a result. Art to me is when someone dedicates time, passion and attention to a visual art. I do not view myself as a designer. I am wholeheartedly a student of art. I instead view myself as a passionate, young artist who wants to learn more about the trade than four years of school could ever teach me. The beautiful thing about what I have created here at Colorado State University isn't the aesthetics of it. It is the ability to grow and learn from it. My work at CSU is the foundation for the remainder of my art career.

More important than any technica