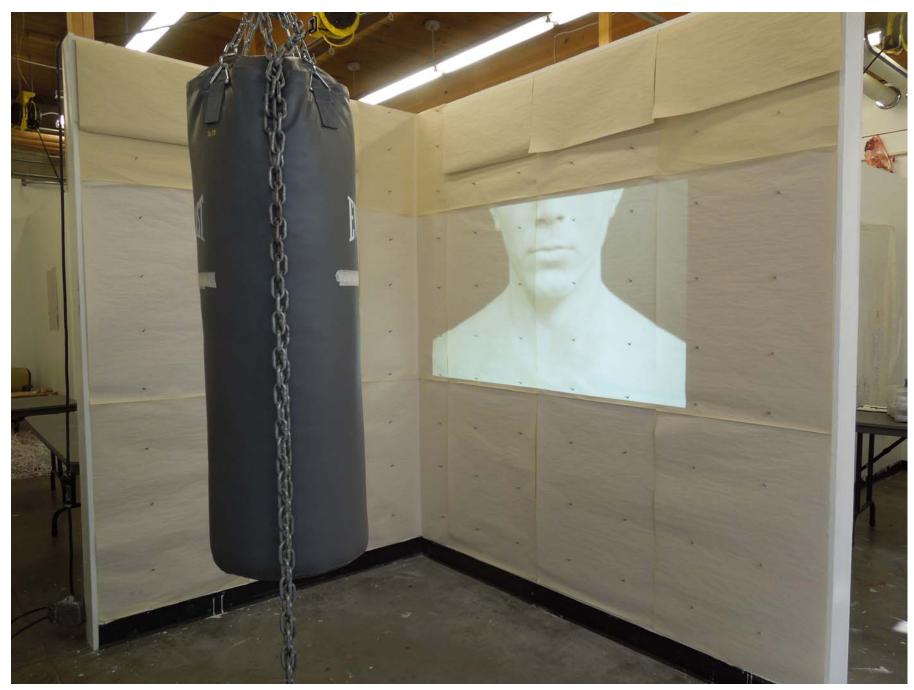

Figure 1: (Re)Constructor.

Figure 2: Blind Self-Portrait.

Figure 3: Bridge 1.

Figure 4: Bridge 2.

Figure 5: Bull in Stasis (Light detail).

Figure 6: Bull in Stasis (Thorn detail).

Figure 7: Bull in Stasis.

Figure 7: Bull Mercies.