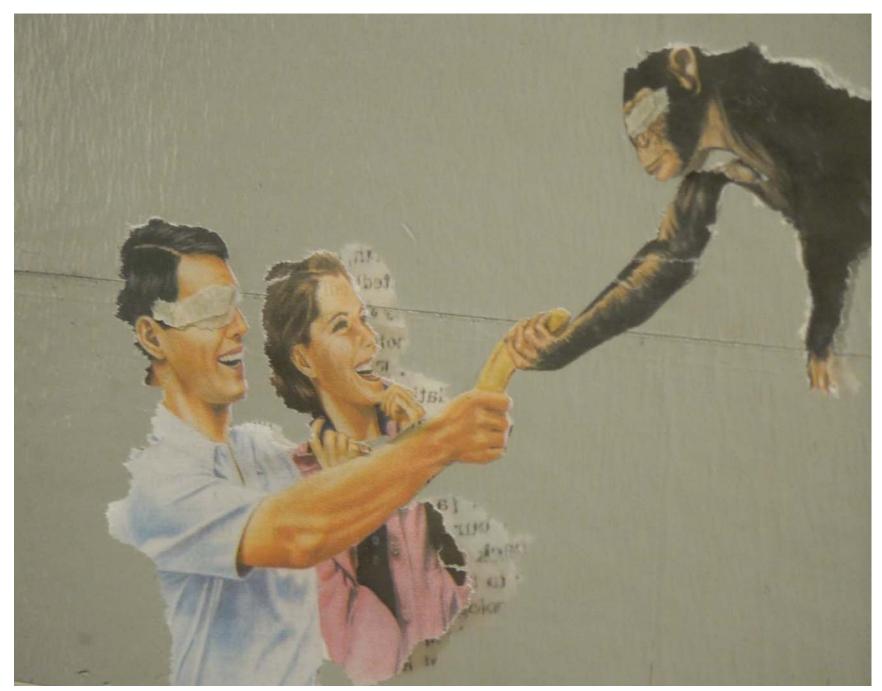

Figure 9: Clouded Vision (performance still).

Figure 10: Clouded Vision.

Figure 11: Cosmic.

Figure 12: Ecstasy, Doom, Sebastian (Arrow detail).

Figure 13: Ecstasy, Doom, Sebastian.

Figure 14: Float.

Figure 15: Garage Self-Portrait.