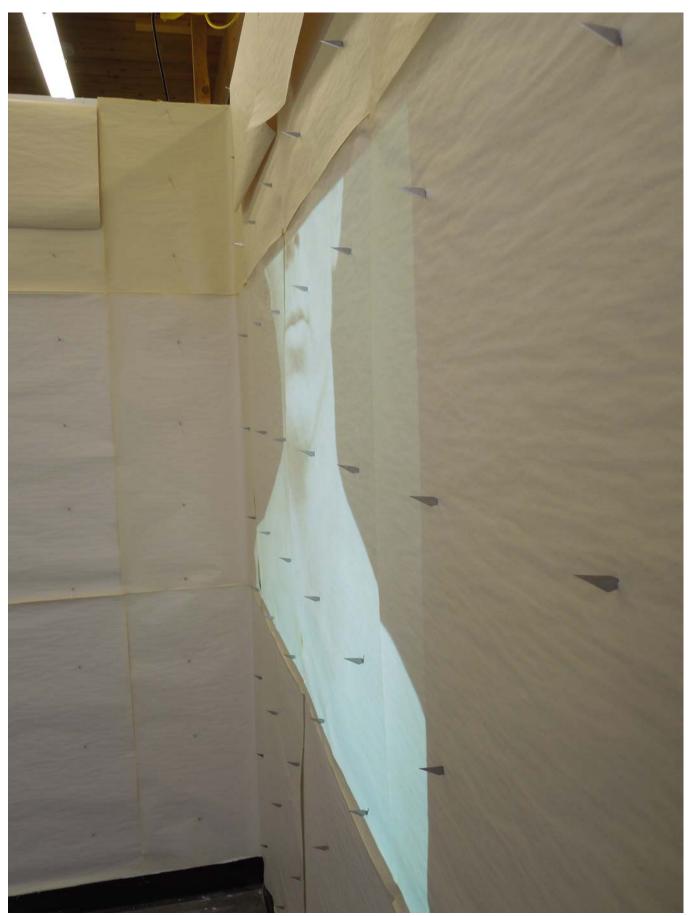

Figure 1: (Re)Constructor.

Figure 2: Blind Self-Portrait.

Figure 3: Bridge 1.

Figure 4: Bridge 2.

Figure 5: Bull in Stasis (Light detail).

Figure 6: Bull in Stasis (Thorn detail).

Figure 7: Bull in Stasis.

Figure 7: Bull Mercies.