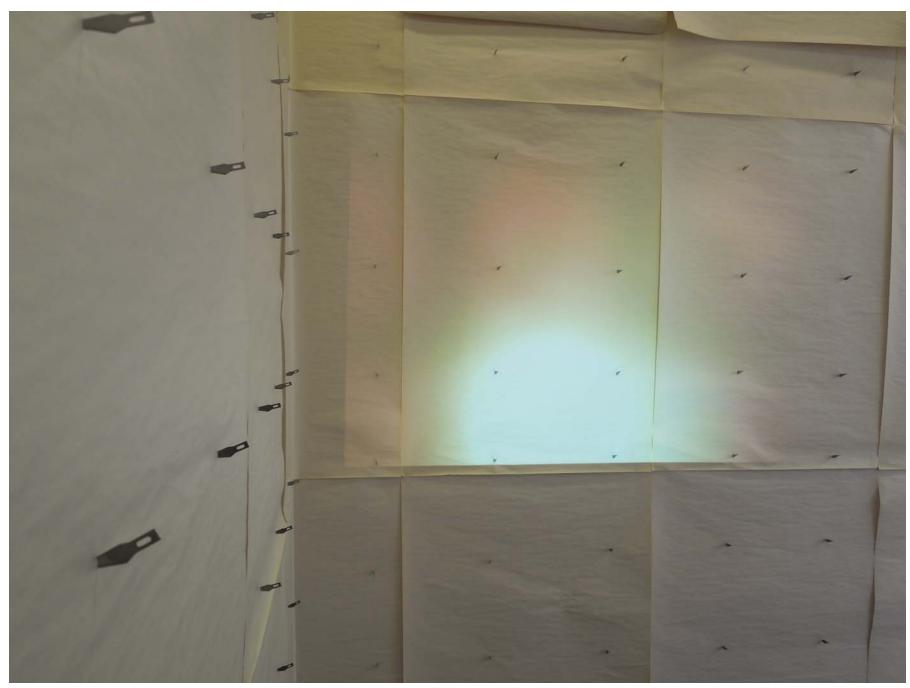

Figure 1: (Re)Constructor.

Figure 2: Blind Self-Portrait.

Figure 3: Bridge 1.

Figure 4: Bridge 2.

Figure 5: Bull in Stasis (Light detail).

Figure 6: Bull in Stasis (Thorn detail).

Figure 7: Bull in Stasis.

Figure 7: Bull Mercies.