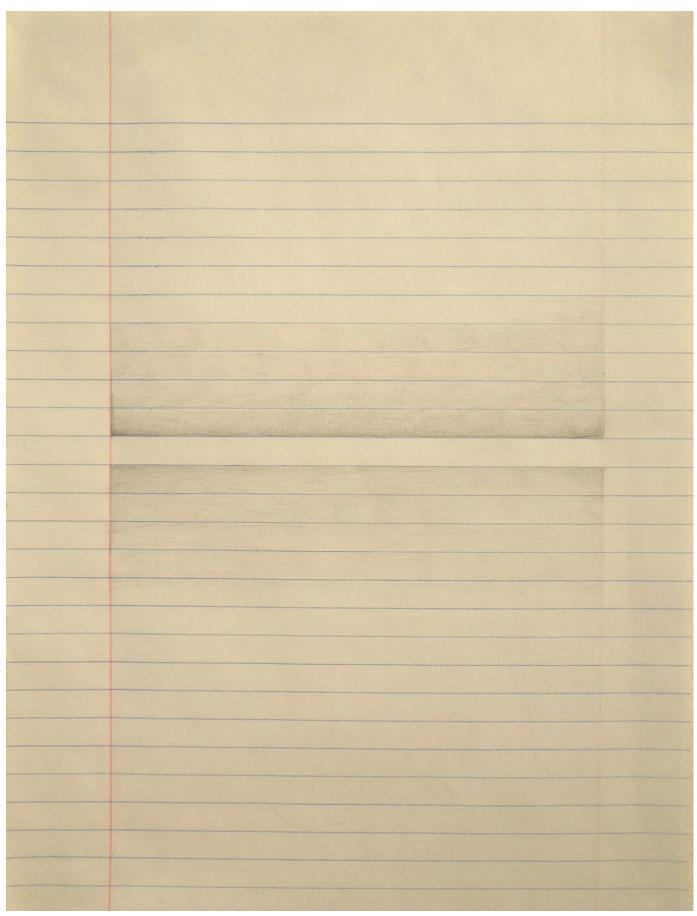

Figure 16: Heart String 3.

Figure 17: Jehovah Book on Creation, Page 97 (detail).

Figure 18: Jehovah Book on Creation, Page 97.

Figure 19: Memento Mori.

Figure 20: Nesting 18 (Snow Lay detail).

Figure 21: Nesting 18.