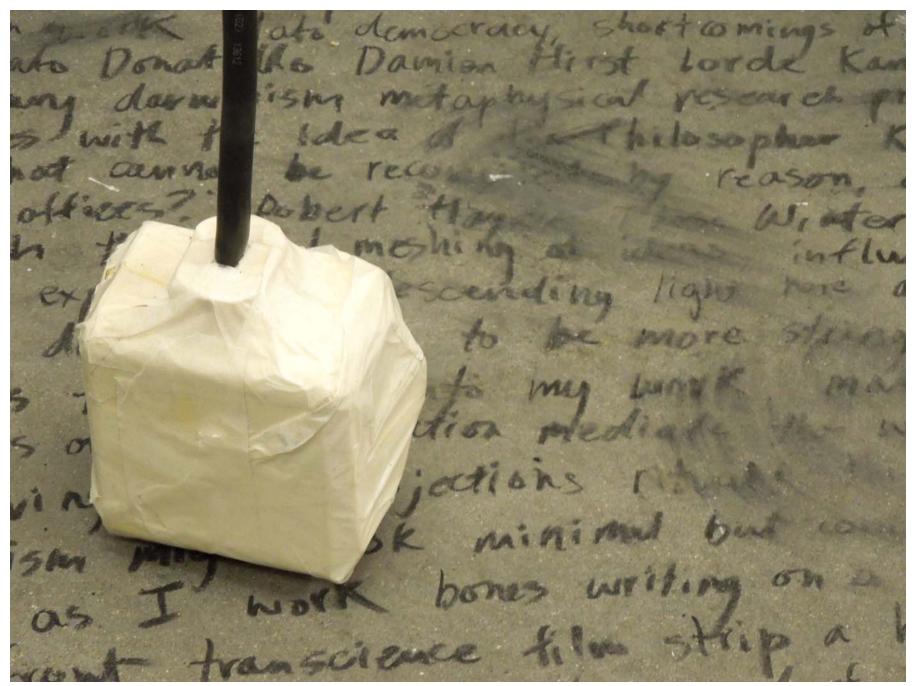

Figure 29: Philosopher (Scroll detail).

Figure 30: Philosopher Artifact.

Figure 31: Rocks, Land Partitions, Rothko.

Figure 32: Searching To Be.

Figure 33: Sing (Bird detail).

Figure 34: Sing.

Figure 35: Skin (detail).