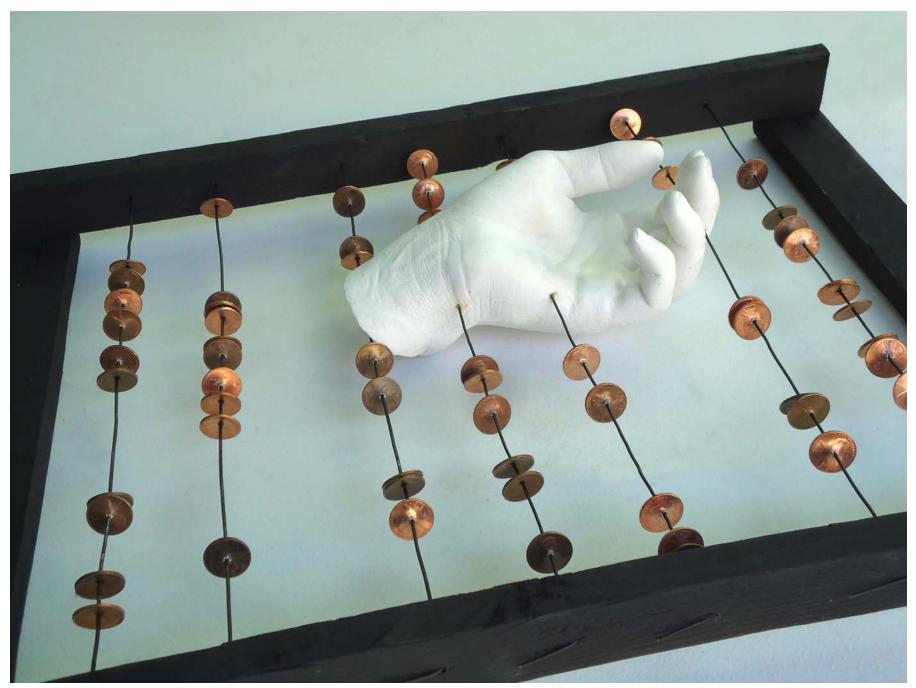

| Figure 30: | Philosopher Artifact           | Sculpture   | 18 in x 12 in x 3 in, multimedia |
|------------|--------------------------------|-------------|----------------------------------|
| Figure 31: | Rocks, Land Partitions, Rothko | Lithograph  | 7 in x 10 in                     |
| Figure 32: | Searching To Be                | Drawing     | 18 in x 24 in, multimedia        |
| Figure 33: | Sing (Bird detail)             | Drawing     | 40 in x 24 in x 8 in, multimedia |
| Figure 34: | Sing                           | Drawing     | 40 in x 24 in x 8 in, multimedia |
| Figure 35: | Skin (detail)                  | Drawing     | 32 in x 70 in x 2 in, multimedia |
| Figure 36: | Skin                           | Drawing     | 32 in x 70 in x 2 in, multimedia |
| Figure 37: | Snow Lay (performance still)   | Performance | dimensions variable              |
| Figure 38: | The Calculation of Giving      | sculpture   | 20 in x 15 in x 4 in, multimedia |