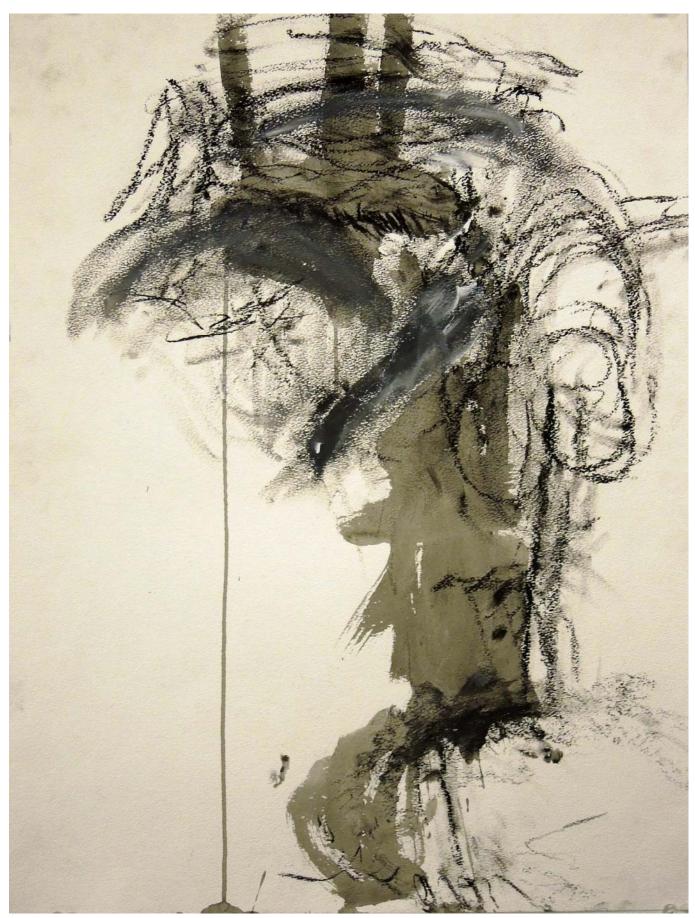

Figure 9: Clouded Vision (performance still).

Figure 10: Clouded Vision.

Figure 11: Cosmic.

Figure 12: Ecstasy, Doom, Sebastian (Arrow detail).

Figure 13: Ecstasy, Doom, Sebastian.

Figure 14: Float.

Figure 15: Garage Self-Portrait.