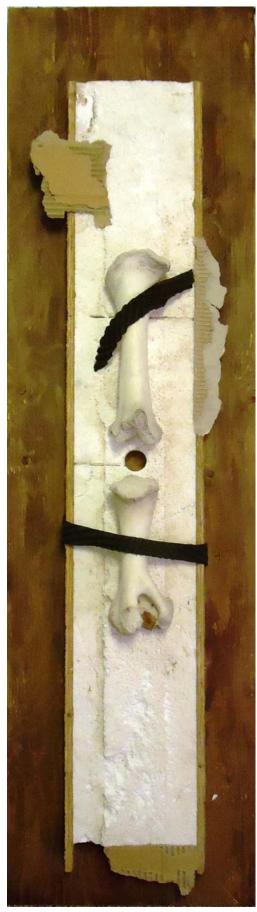

| Figure 16: | Heart String 3                                | Drawing                              | 8.5 in x 11 in, colored pencil on paper        |
|------------|-----------------------------------------------|--------------------------------------|------------------------------------------------|
| Figure 17: | Jehovah Book on Creation, Page<br>97 (detail) | Drawing                              | 8.5 in x 11 in, multimedia                     |
| Figure 18: | Jehovah Book on Creation, Page<br>97          | Drawing                              | 8.5 in x 11 in, multimedia                     |
| Figure 19: | Memento Mori                                  | Sculpture                            | 15 in x 60 in, multimedia low-relief sculpture |
| Figure 20: | Nesting 18 (Snow Lay detail)                  | Performative installation with video | dimensions variable                            |
| Figure 21: | Nesting 18                                    | Performative installation with video | dimensions variable                            |
| Figure 22: | Nesting 19 (performance still)                | Performative installation            | dimensions variable                            |
| Figure 23: | Nesting 19                                    | Performative installation            | dimensions variable                            |
| Figure 24: | Observation                                   | Drawing                              | 40 in x 24 in, multimedia                      |
| Figure 25: | Passage (detail)                              | Installation                         | 72 in x 48 in                                  |
| Figure 26: | Passage                                       | Installation                         | 72 in x 48 in                                  |
| Figure 27: | Philosopher (Consciousness detail)            | Installation                         | dimensions variable, multimedia                |
| Figure 28: | Philosopher (Heart detail)                    | Installation                         | dimensions variable, multimedia                |
| Figure 29: | Philosopher (Scroll detail)                   | Installation                         | dimensions variable, multimedia                |