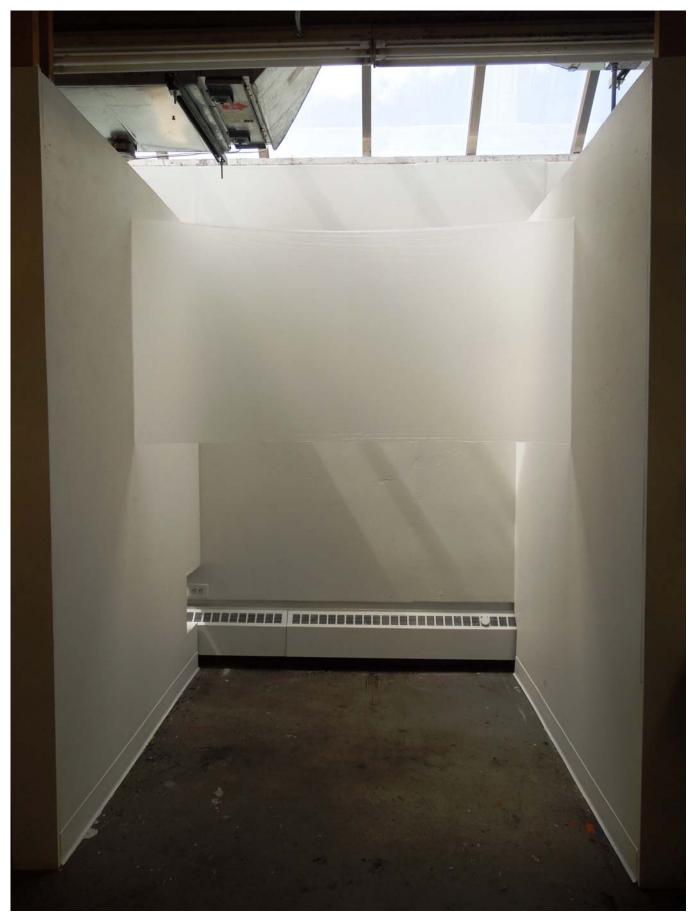

Figure 22: Nesting 19 (performance still).

Figure 23: Nesting 19.

Figure 24: Observation.

Figure 25: Passage (detail).

Figure 26: Passage.

Figure 27: Philosopher (Consciousness detail).

Figure 28: Philosopher (Heart detail).