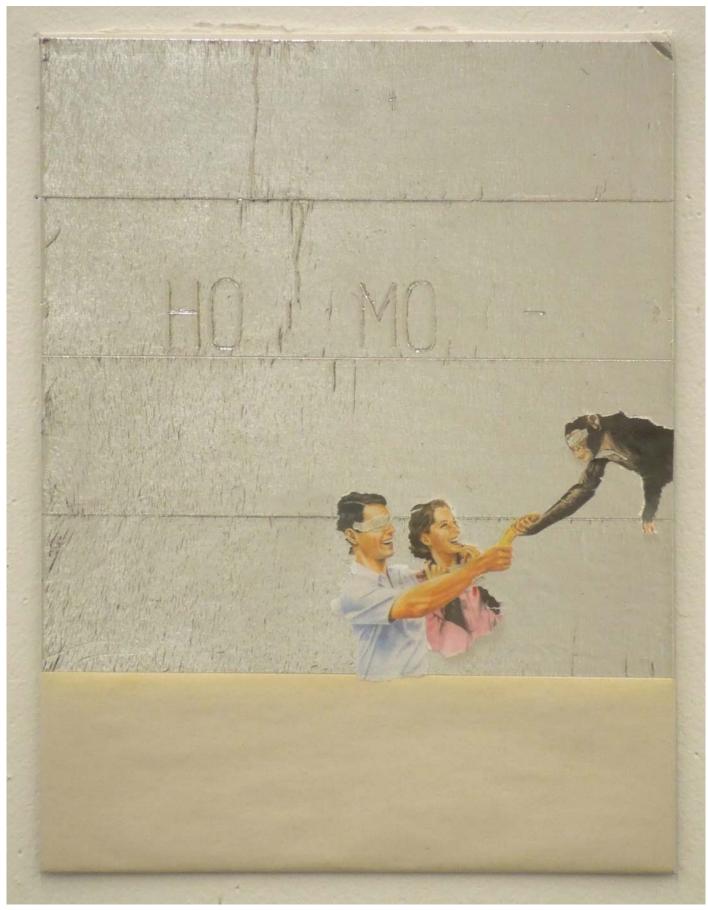

Figure 16: Heart String 3.

Figure 17: Jehovah Book on Creation, Page 97 (detail).

Figure 18: Jehovah Book on Creation, Page 97.

Figure 19: Memento Mori.

Figure 20: Nesting 18 (Snow Lay detail).

Figure 21: Nesting 18.