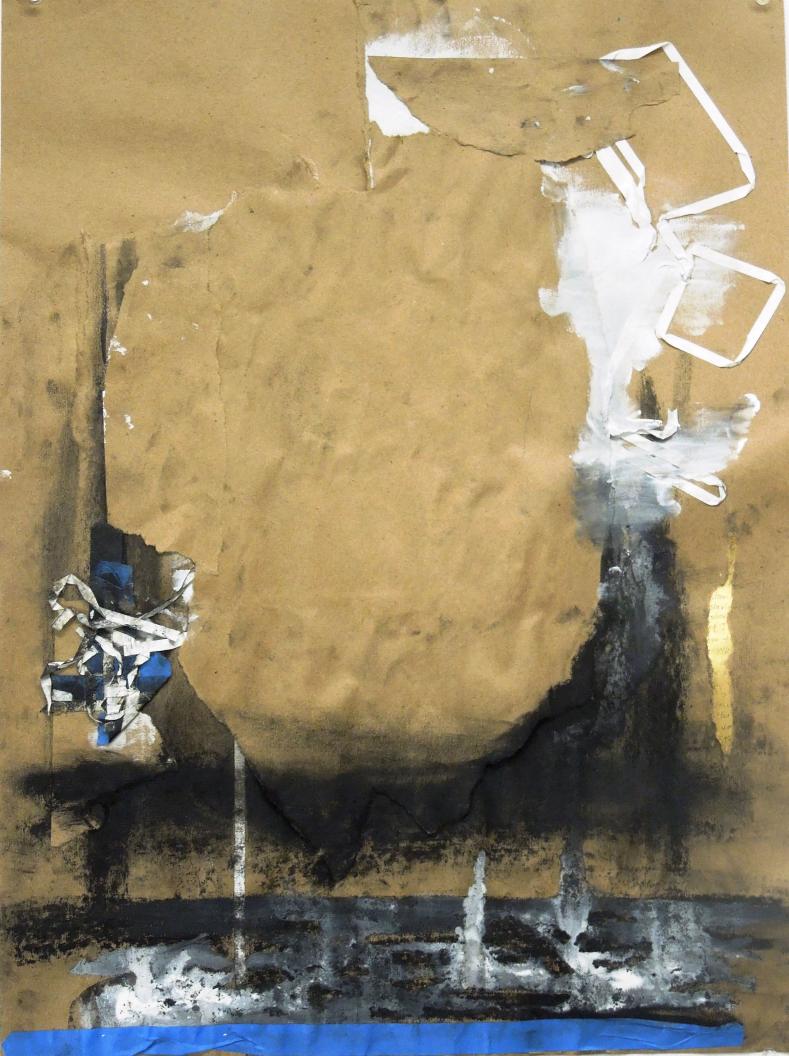

Figure 1: (Re)Constructor.

Figure 2: Blind Self-Portrait.

Figure 3: Bridge 1.

Figure 4: Bridge 2.

Figure 5: Bull in Stasis (Light detail).

Figure 6: Bull in Stasis (Thorn detail).

Figure 7: Bull in Stasis.

Figure 7: Bull Mercies.