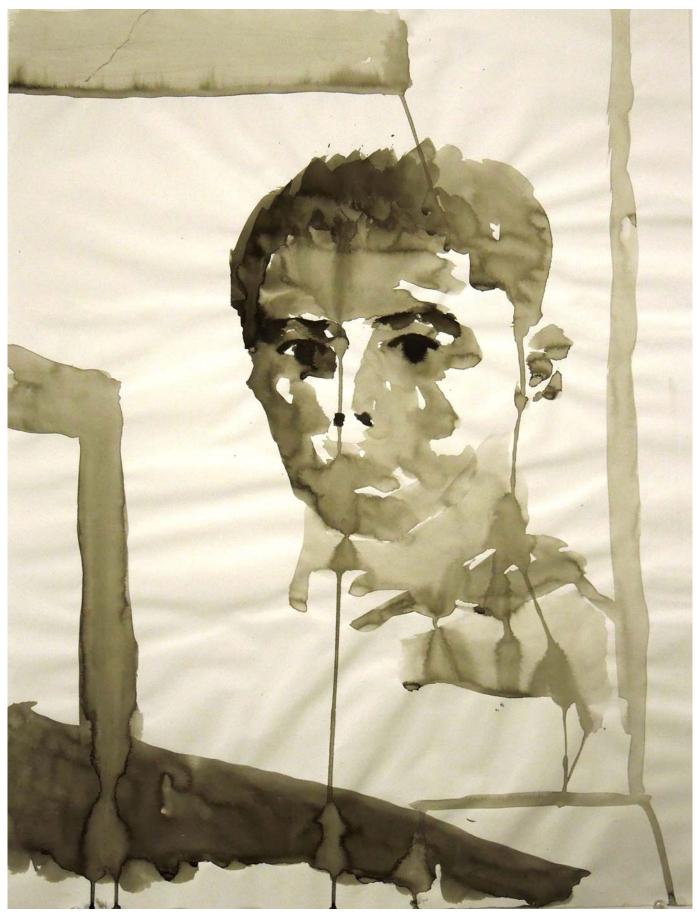

Figure 1: (Re)Constructor.

Figure 2: Blind Self-Portrait.

Figure 3: Bridge 1.

Figure 4: Bridge 2.

Figure 5: Bull in Stasis (Light detail).

Figure 6: Bull in Stasis (Thorn detail).

Figure 7: Bull in Stasis.

Figure 7: Bull Mercies.