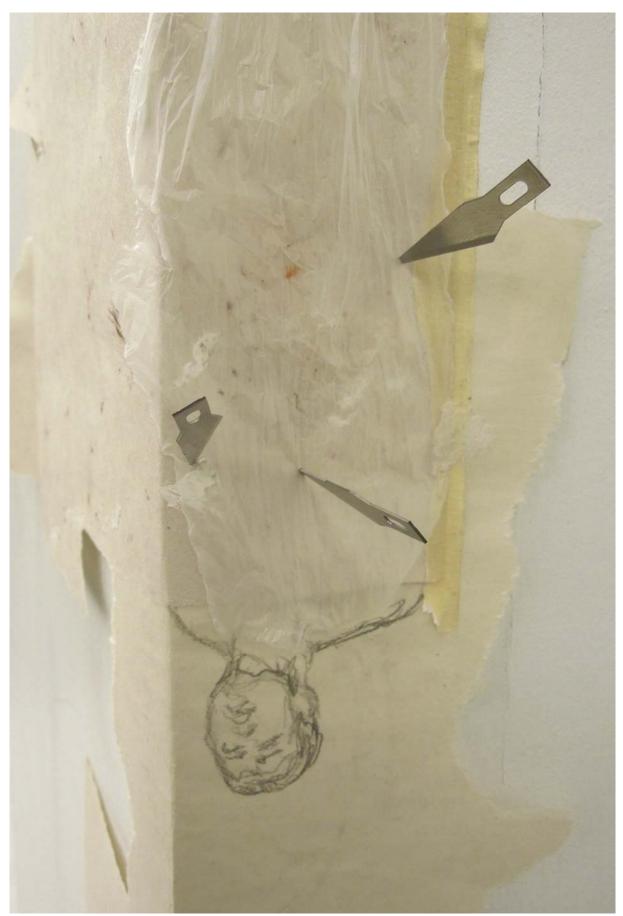

Figure 36: Skin.

Figure 37: Snow Lay (performance still).

Figure 38: The Calculation of Giving.