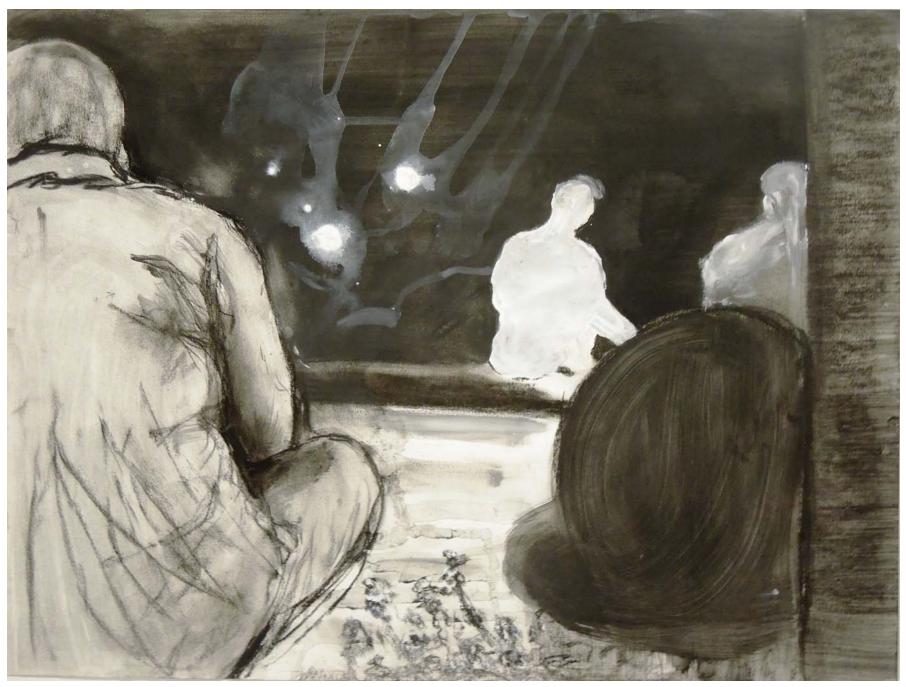

| Figure 30: | Philosopher Artifact           | Sculpture   | 18 in x 12 in x 3 in, multimedia |
|------------|--------------------------------|-------------|----------------------------------|
| Figure 31: | Rocks, Land Partitions, Rothko | Lithograph  | 7 in x 10 in                     |
| Figure 32: | Searching To Be                | Drawing     | 18 in x 24 in, multimedia        |
| Figure 33: | Sing (Bird detail)             | Drawing     | 40 in x 24 in x 8 in, multimedia |
| Figure 34: | Sing                           | Drawing     | 40 in x 24 in x 8 in, multimedia |
| Figure 35: | Skin (detail)                  | Drawing     | 32 in x 70 in x 2 in, multimedia |
| Figure 36: | Skin                           | Drawing     | 32 in x 70 in x 2 in, multimedia |
| Figure 37: | Snow Lay (performance still)   | Performance | dimensions variable              |
| Figure 38: | The Calculation of Giving      | sculpture   | 20 in x 15 in x 4 in, multimedia |

Figure 29: Philosopher (Scroll detail).

Figure 30: Philosopher Artifact.

Figure 31: Rocks, Land Partitions, Rothko.

Figure 32: Searching To Be.

Figure 33: Sing (Bird detail).

Figure 34: Sing.

Figure 35: Skin (detail).