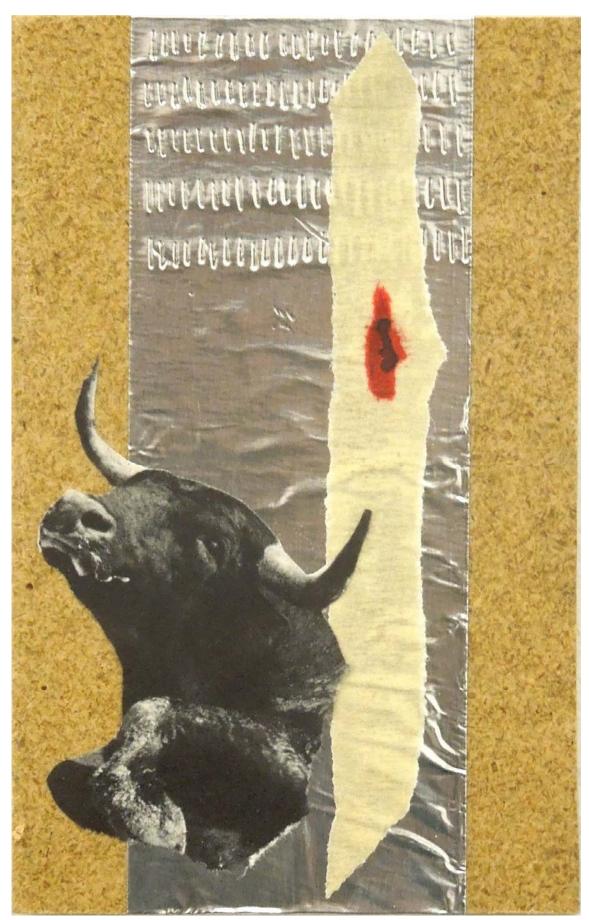

|            | <u>Title</u>                            | <u>Media</u>              | Original Format                         |
|------------|-----------------------------------------|---------------------------|-----------------------------------------|
| Figure 1:  | (Re)Constructor                         | Drawing                   | 18 in x 21 in, multimedia               |
| Figure 2:  | Blind Self-Portrait                     | Drawing                   | 18 in x 24 in, multimedia               |
| Figure 3:  | Bridge 1                                | Drawing                   | 8.5 in x 11 in, graphite on lined paper |
| Figure 4:  | Bridge 2                                | Drawing                   | 8.5 in x 11 in, graphite on lined paper |
| Figure 5:  | Bull in Stasis (Light detail)           | Video installation        | dimensions variable                     |
| Figure 6:  | Bull in Stasis (Thorn detail)           | Video installation        | dimensions variable                     |
| Figure 7:  | Bull in Stasis                          | Video installation        | dimensions variable                     |
| Figure 8:  | Bull Mercies                            | Drawing                   | 3 in x 5 in, multimedia                 |
| Figure 9:  | Clouded Vision (performance still)      | Performative installation | dimensions variable                     |
| Figure 10: | Clouded Vision                          | Performative installation | dimensions variable                     |
| Figure 11: | Cosmic                                  | Drawing                   | 24 in x 18 in, multimedia               |
| Figure 12: | Ecstasy, Doom, Sebastian (Arrow detail) | Drawing                   | 4 in x 15 in x 6 in, multimedia         |
| Figure 13: | Ecstasy, Doom, Sebastian                | Drawing                   | 4 in x 15 in x 6 in, multimedia         |
| Figure 14: | Float                                   | Drawing                   | 8 in x 10 in, marker on lined paper     |
| Figure 15: | Garage Self-Portrait                    | Drawing                   | 18 in x 24 in, ink on paper             |

Figure 1: (Re)Constructor.

Figure 2: Blind Self-Portrait.

Figure 3: Bridge 1.

Figure 4: Bridge 2.

Figure 5: Bull in Stasis (Light detail).

Figure 6: Bull in Stasis (Thorn detail).

Figure 7: Bull in Stasis.

Figure 7: Bull Mercies.