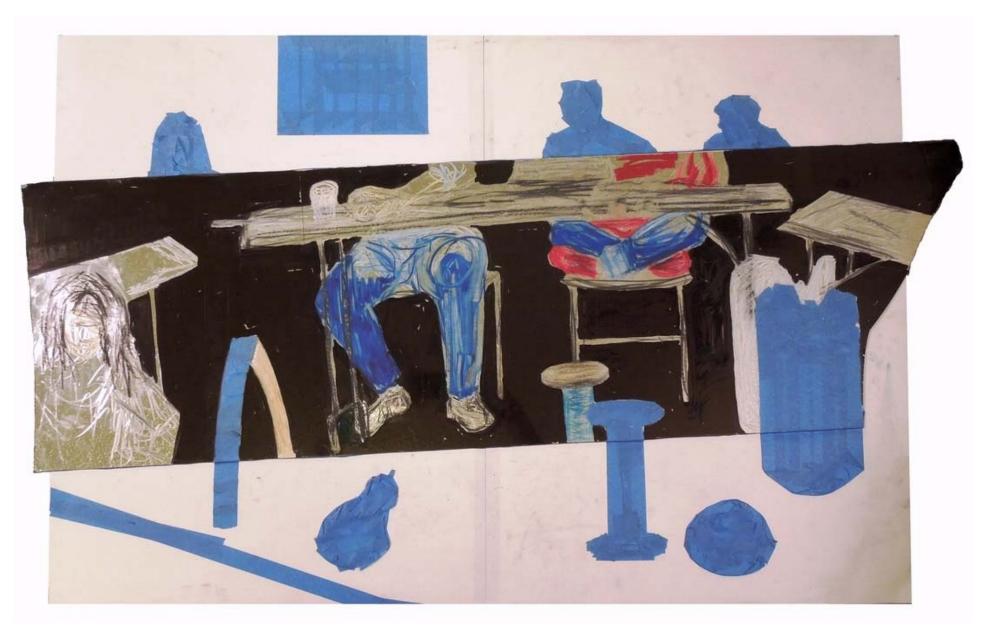

Figure 1: (Re)Constructor.

Figure 2: Blind Self-Portrait.

Figure 3: Bridge 1.

Figure 4: Bridge 2.

Figure 5: Bull in Stasis (Light detail).

Figure 6: Bull in Stasis (Thorn detail).

Figure 7: Bull in Stasis.

Figure 7: Bull Mercies.