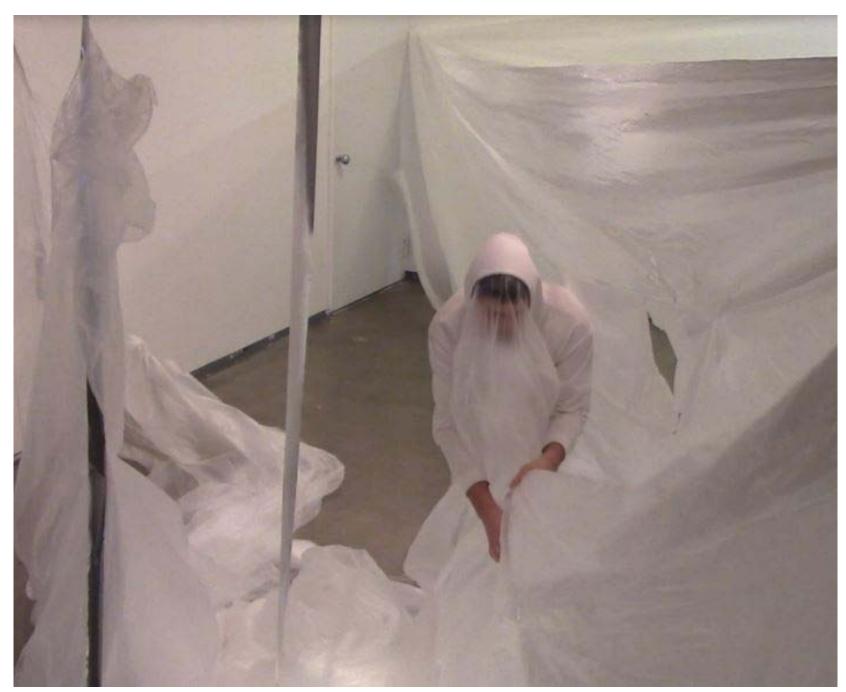

| Figure 16: | Heart String 3                                | Drawing                              | 8.5 in x 11 in, colored pencil on paper        |
|------------|-----------------------------------------------|--------------------------------------|------------------------------------------------|
| Figure 17: | Jehovah Book on Creation, Page<br>97 (detail) | Drawing                              | 8.5 in x 11 in, multimedia                     |
| Figure 18: | Jehovah Book on Creation, Page<br>97          | Drawing                              | 8.5 in x 11 in, multimedia                     |
| Figure 19: | Memento Mori                                  | Sculpture                            | 15 in x 60 in, multimedia low-relief sculpture |
| Figure 20: | Nesting 18 (Snow Lay detail)                  | Performative installation with video | dimensions variable                            |
| Figure 21: | Nesting 18                                    | Performative installation with video | dimensions variable                            |
| Figure 22: | Nesting 19 (performance still)                | Performative installation            | dimensions variable                            |
| Figure 23: | Nesting 19                                    | Performative installation            | dimensions variable                            |
| Figure 24: | Observation                                   | Drawing                              | 40 in x 24 in, multimedia                      |
| Figure 25: | Passage (detail)                              | Installation                         | 72 in x 48 in                                  |
| Figure 26: | Passage                                       | Installation                         | 72 in x 48 in                                  |
| Figure 27: | Philosopher (Consciousness detail)            | Installation                         | dimensions variable, multimedia                |
| Figure 28: | Philosopher (Heart detail)                    | Installation                         | dimensions variable, multimedia                |
| Figure 29: | Philosopher (Scroll detail)                   | Installation                         | dimensions variable, multimedia                |

Figure 9: Clouded Vision (performance still).

Figure 10: Clouded Vision.

Figure 11: Cosmic.

Figure 12: Ecstasy, Doom, Sebastian (Arrow detail).

Figure 13: Ecstasy, Doom, Sebastian.

Figure 14: Float.

Figure 15: Garage Self-Portrait.