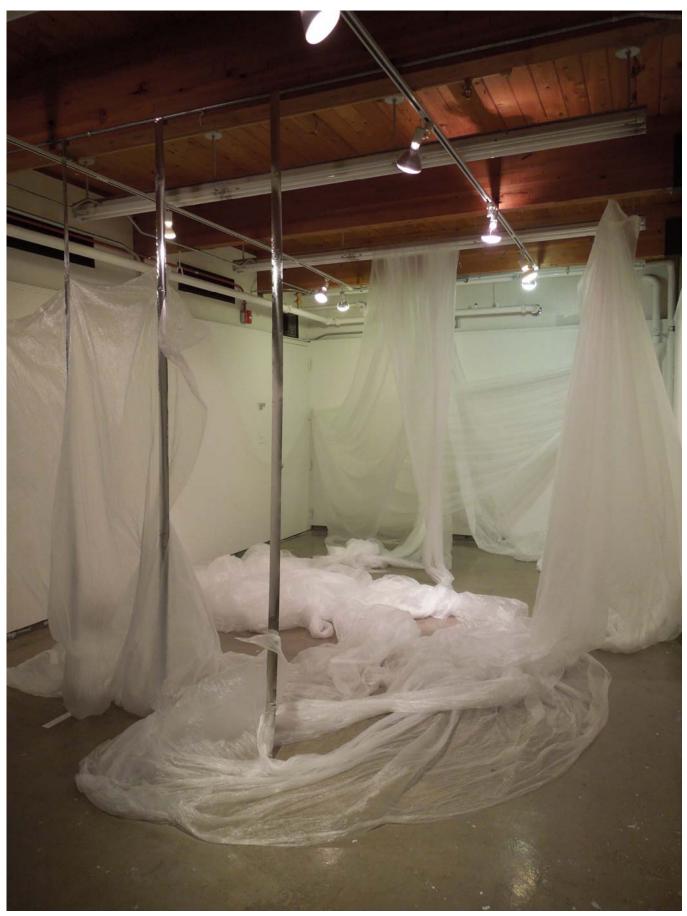

| Figure 16: | Heart String 3                                | Drawing                              | 8.5 in x 11 in, colored pencil on paper        |
|------------|-----------------------------------------------|--------------------------------------|------------------------------------------------|
| Figure 17: | Jehovah Book on Creation, Page<br>97 (detail) | Drawing                              | 8.5 in x 11 in, multimedia                     |
| Figure 18: | Jehovah Book on Creation, Page<br>97          | Drawing                              | 8.5 in x 11 in, multimedia                     |
| Figure 19: | Memento Mori                                  | Sculpture                            | 15 in x 60 in, multimedia low-relief sculpture |
| Figure 20: | Nesting 18 (Snow Lay detail)                  | Performative installation with video | dimensions variable                            |
| Figure 21: | Nesting 18                                    | Performative installation with video | dimensions variable                            |
| Figure 22: | Nesting 19 (performance still)                | Performative installation            | dimensions variable                            |
| Figure 23: | Nesting 19                                    | Performative installation            | dimensions variable                            |
| Figure 24: | Observation                                   | Drawing                              | 40 in x 24 in, multimedia                      |
| Figure 25: | Passage (detail)                              | Installation                         | 72 in x 48 in                                  |
| Figure 26: | Passage                                       | Installation                         | 72 in x 48 in                                  |
| Figure 27: | Philosopher (Consciousness detail)            | Installation                         | dimensions variable, multimedia                |
| Figure 28: | Philosopher (Heart detail)                    | Installation                         | dimensions variable, multimedia                |
| Figure 29: | Philosopher (Scroll detail)                   | Installation                         | dimensions variable, multimedia                |

Figure 9: Clouded Vision (performance still).

Figure 10: Clouded Vision.

Figure 11: Cosmic.

Figure 12: Ecstasy, Doom, Sebastian (Arrow detail).

Figure 13: Ecstasy, Doom, Sebastian.

Figure 14: Float.

Figure 15: Garage Self-Portrait.