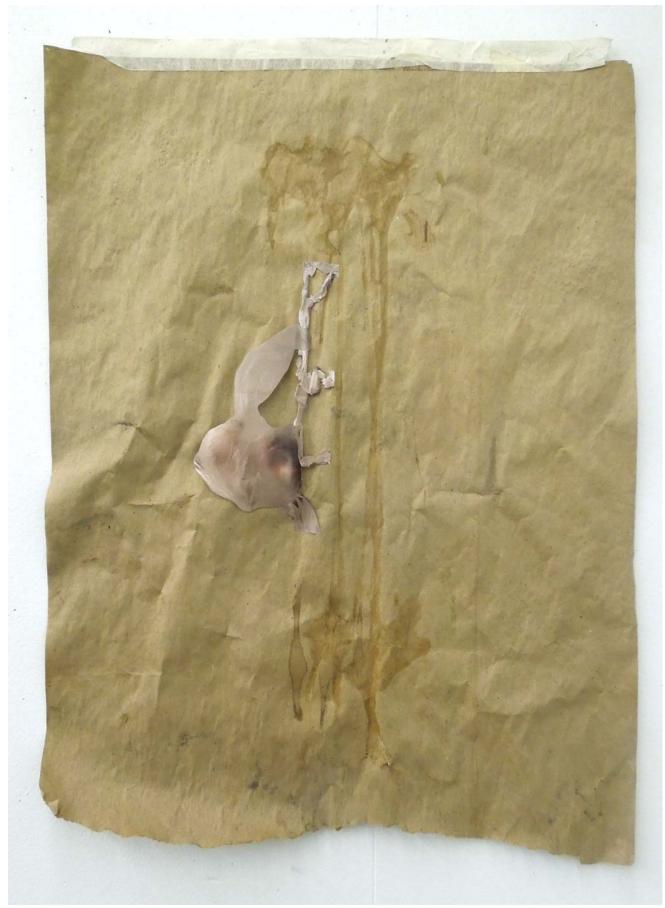

Figure 9: Clouded Vision (performance still).

Figure 10: Clouded Vision.

Figure 11: Cosmic.

Figure 12: Ecstasy, Doom, Sebastian (Arrow detail).

Figure 13: Ecstasy, Doom, Sebastian.

Figure 14: Float.

Figure 15: Garage Self-Portrait.