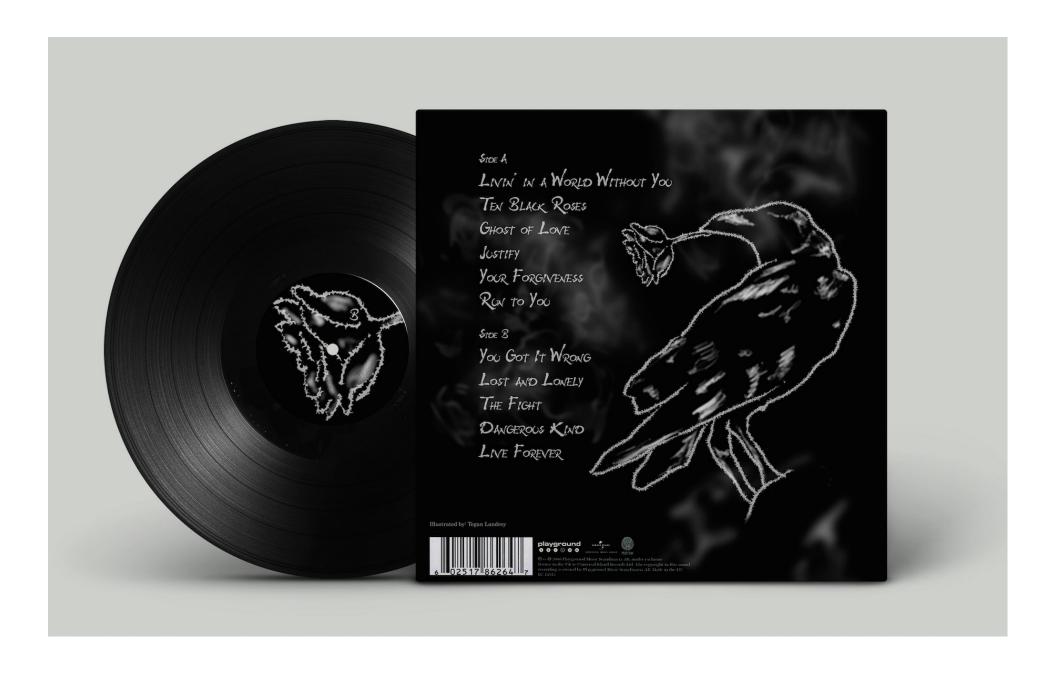

|            | <u>Title</u>                 | <u>Media</u>         | <u>Original Format</u>                  |
|------------|------------------------------|----------------------|-----------------------------------------|
| Figure 1:  | IGAF Information Poster      | Digital Illustration | Photoshop, Illustrator, 8.5 in x 17 in  |
| Figure 2:  | IGAF Symposium Poster        | Digital Illustration | Photography, Photoshop, 11 in x 17 in   |
| Figure 3:  | Wired Article Spread         | Digital Illustration | Photoshop, Illustrator, 17 in x 11 in   |
| Figure 4:  | CIIPE Font                   | Digital Illustration | Photoshop, Illustrator 11 in x 17 in    |
| Figure 5:  | CIIPE Advertisement          | Digital Illustration | Photoshop, 8.5 in x 11 in               |
| Figure 6:  | "World on Fire" CIIPE Poster | Digital Illustration | Photoshop, 11 in x 17 in                |
| Figure 7:  | "World on Fire" Detail 1     |                      |                                         |
| Figure 8:  | "World on Fire" Detail 2     |                      |                                         |
| Figure 9:  | "Black Roses" Album Front    | Digital Illustration | Corel Painter, Photoshop, 11 in x 17 in |
| Figure 10: | "Black Roses" Album Back     | Digital Illustration | Corel Painter, Photoshop, 11 in x 17 in |

Figure 9: "Black Roses" Album Front

Figure 10: "Black Roses" Album Back