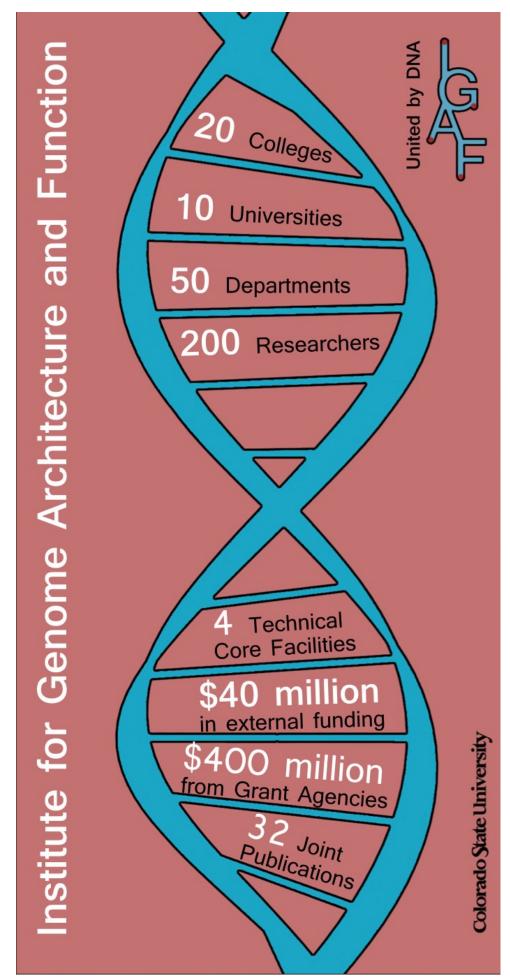

or, 17 in x 11 in   |
| Figure 4:  | CIIPE Font                   | Digital Illustration | Photoshop, Illustrator 11 in x 17 in    |
| Figure 5:  | CIIPE Advertisement          | Digital Illustration | Photoshop, 8.5 in x 11 in               |
| Figure 6:  | "World on Fire" CIIPE Poster | Digital Illustration | Photoshop, 11 in x 17 in                |
| Figure 7:  | "World on Fire" Detail 1     |                      |                                         |
| Figure 8:  | "World on Fire" Detail 2     |                      |                                         |
| Figure 9:  | "Black Roses" Album Front    | Digital Illustration | Corel Painter, Photoshop, 11 in x 17 in |
| Figure 10: | "Black Roses" Album Back     | Digital Illustration | Corel Painter, Photoshop, 11 in x 17 in |



**Figure 1: IGAF Information Poster** 



## 1st IGAF Research Symposium

Institute for Genome Architecture and Function



Friday, June 19th 2015 9am-5pm Lory Student Center Grey Rock Room

Register through website: www.natsci.colostate.edu/IGAF

Lab Directors Speakers:

Dr. Laurie Stargell

Dr Jennifer DeLuca

Dr. Karolin Luger

Dr. Lucas Argueso

Dr. Susan Bailey

Dr. Randy Bartels

Dr Ashok Prasac

Colorado State University

**Figure 2: IGAF Symposium Poster** 



**Figure 3: Wired Article Spread** 



Figure 4: CIIPE Font



Figure 5: CIIPE Advertisement



Figure 6: "World on Fire" CIIPE Poster



Figure 7: "World on Fire" Detail 1



Figure 8: "World on Fire" Detail 2



Figure 9: "Black Roses" Album Front



Figure 10: "Black Roses" Album Back