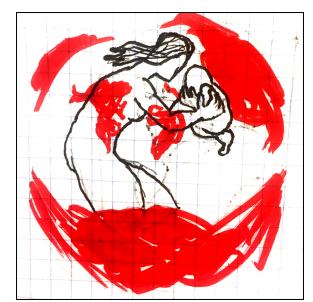

Mother holds child in mourning.

Jump to mediumshot of character looking back at mother and child.

Character turns to leave.

End.

Mother and child dies in eachothers arms