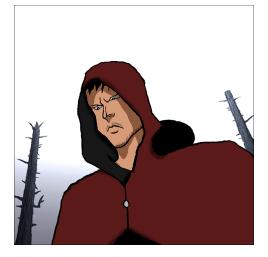

Camera pans from cape up to medium shot of character.

Character walks into frame right to left. Stops. Looks left towards deer.

Character stares at deer from long shot.

Jump to deer from birds eye.

Two shot from birds eye. Character walking towards deer.