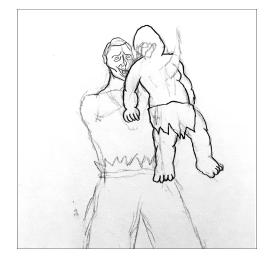

Character looks up at tree from low angle.

Character hears a scream and looks left.

Extreme close up of stabing through the heart.

Zoom out to show man stabbing toddler.

Jump to two shot of man and leggless mother reaching out.

Man looks back at mother.

Fullbody shot of mother in devastation.

Backshot of man looking back at the mother.

Turns around.

Close up of man smiling with a muzzle pointing at his head (comes into frame from right to left).

Man changes facial expression into shock

Jump to twoshot of Character pointing shotgun at man's head.

Jump to new two shot. Character fires gun on man's head.

Character looks back to see mother done crawling towards child.