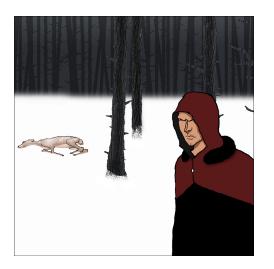

Camera pans from cape up to medium shot of character.

Character walks into frame right to left. Stops. Looks left towards deer.

Character stares at deer from long shot.

Jump to deer from birds eye.

Two shot from birds eye. Character walking towards deer.

Character stands over deer.

Jump to low angle shot of character staring at deer.

Jump to close up shot of deer.

Deer closes eyes and dies from starvation and hypothermia.

Jump to back shot of character standing over deer.