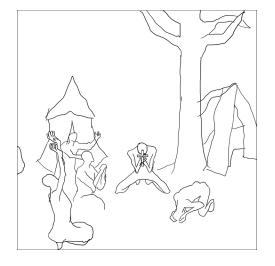

Jumps to medium shot of character walking.

White transition.

Jump to close up. Character looks left.

Survivors sitting in slum.

Character looks right.

Survivors praying to cross.

Looks forward.

Jump to wideshot of character looking at tree of hung suicide victims.

Character looks up at tree from low angle.

Character hears a scream and looks left.

Extreme close up of stabing through the heart.

Zoom out to show man stabbing toddler.

Jump to two shot of man and leggless mother reaching out.

Man looks back at mother.

Fullbody shot of mother in devastation.

Backshot of man looking back at the mother.

Turns around.

Close up of man smiling with a muzzle pointing at his head (comes into frame from right to left).