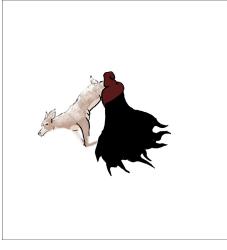

Character stands over deer.

Jump to low angle shot of character staring at deer.

Jump to close up shot of deer.

Deer closes eyes and dies from starvation and hypothermia.

Jump to back shot of character standing over deer.