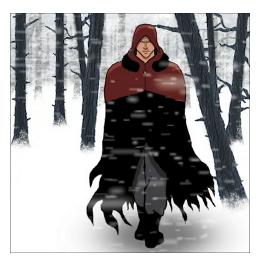

## White transition.

Snow transition into montage of snow covered France, Egypt, Japan, Rio De Jeneiro, and New York City. Fade to black.

Immediate jump into heavy snow driven dead forest.

Character walks into forground from out of the storm.

Camera pans from cape up to medium shot of character.

Character walks into frame right to left. Stops. Looks left towards deer.

Character stares at deer from long shot.

Jump to deer from birds eye.

Two shot from birds eye. Character walking towards deer.