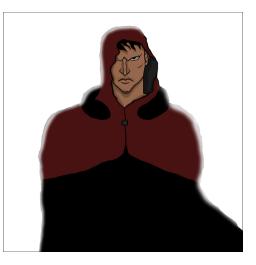

Camera pans from cape up to medium shot of character.

Character walks into frame right to left. Stops. Looks left towards deer.

Character stares at deer from long shot.

Jump to deer from birds eye.

Two shot from birds eye. Character walking towards deer.