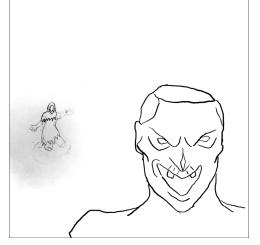

Man looks back at mother.

Fullbody shot of mother in devastation.

Backshot of man looking back at the mother.

Turns around.

Close up of man smiling with a muzzle pointing at his head (comes into frame from right to left).

Man changes facial expression into shock

Jump to twoshot of Character pointing shotgun at man's head.

Jump to new two shot. Character fires gun on man's head.

Character looks back to see mother done crawling towards child.