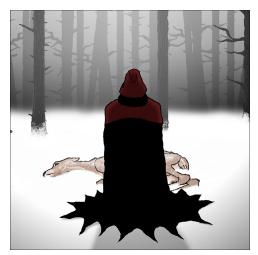

Camera pans from cape up to medium shot of character.

Character walks into frame right to left. Stops. Looks left towards deer.

Character stares at deer from long shot.

Jump to deer from birds eye.

Two shot from birds eye. Character walking towards deer.

Character stands over deer.

Jump to low angle shot of character staring at deer.

Jump to close up shot of deer.

Deer closes eyes and dies from starvation and hypothermia.

Jump to back shot of character standing over deer.