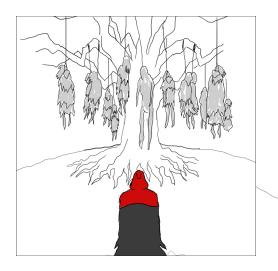

Jumps to medium shot of character walking.

White transition.

Jump to close up. Character looks left.

Survivors sitting in slum.

Character looks right.

Survivors praying to cross.

Looks forward.

Jump to wideshot of character looking at tree of hung suicide victims.