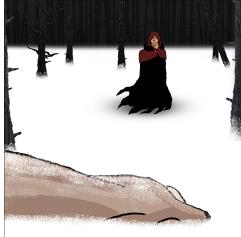

Character stands over deer.

Jump to low angle shot of character staring at deer.

Jump to close up shot of deer.

Deer closes eyes and dies from starvation and hypothermia.

Jump to back shot of character standing over deer.