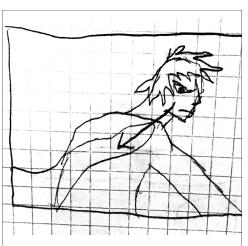

Camera pans from cape up to medium shot of character.

Character walks into frame right to left. Stops. Looks left towards deer.

Character stares at deer from long shot.

Jump to deer from birds eye.

Two shot from birds eye. Character walking towards deer.

Character stands over deer.

Jump to low angle shot of character staring at deer.

Jump to close up shot of deer.

Deer closes eyes and dies from starvation and hypothermia.

Jump to back shot of character standing over deer.