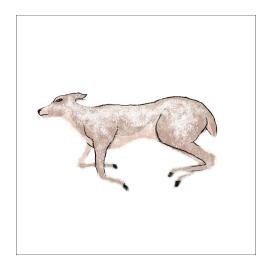

Camera pans from cape up to medium shot of character.

Character walks into frame right to left. Stops. Looks left towards deer.

Character stares at deer from long shot.

Jump to deer from birds eye.

Two shot from birds eye. Character walking towards deer.

Character stands over deer.

Jump to low angle shot of character staring at deer.

Jump to close up shot of deer.

Deer closes eyes and dies from starvation and hypothermia.

Jump to back shot of character standing over deer.