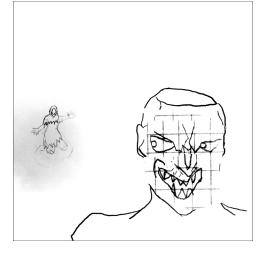

Man looks back at mother.

Fullbody shot of mother in devastation.

Backshot of man looking back at the mother.

Turns around.

Close up of man smiling with a muzzle pointing at his head (comes into frame from right to left).

Man changes facial expression into shock

Jump to twoshot of Character pointing shotgun at man's head.

Jump to new two shot. Character fires gun on man's head.

Character looks back to see mother done crawling towards child.