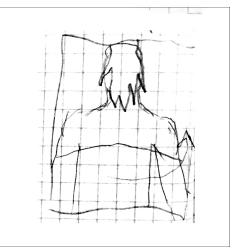

Man looks back at mother.

Fullbody shot of mother in devastation.

Backshot of man looking back at the mother.

Turns around.

Close up of man smiling with a muzzle pointing at his head (comes into frame from right to left).

Man changes facial expression into shock

Jump to twoshot of Character pointing shotgun at man's head.

Jump to new two shot. Character fires gun on man's head.

Character looks back to see mother done crawling towards child.