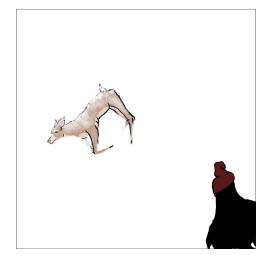

Camera pans from cape up to medium shot of character.

Character walks into frame right to left. Stops. Looks left towards deer.

Character stares at deer from long shot.

Jump to deer from birds eye.

Two shot from birds eye. Character walking towards deer.

Character stands over deer.

Jump to low angle shot of character staring at deer.

Jump to close up shot of deer.

Deer closes eyes and dies from starvation and hypothermia.

Jump to back shot of character standing over deer.