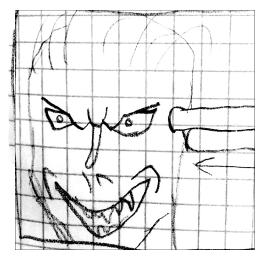

Man changes facial expression into shock

Jump to twoshot of Character pointing shotgun at man's head.

Jump to new two shot. Character fires gun on man's head.

Character looks back to see mother done crawling towards child.