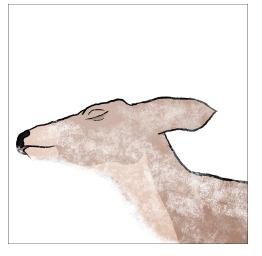

Camera pans from cape up to medium shot of character.

Character walks into frame right to left. Stops. Looks left towards deer.

Character stares at deer from long shot.

Jump to deer from birds eye.

Two shot from birds eye. Character walking towards deer.

Character stands over deer.

Jump to low angle shot of character staring at deer.

Jump to close up shot of deer.

Deer closes eyes and dies from starvation and hypothermia.

Jump to back shot of character standing over deer.