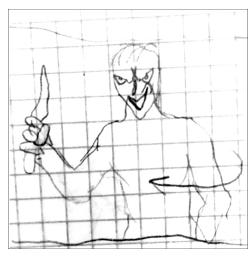

Man looks back at mother.

Fullbody shot of mother in devastation.

Backshot of man looking back at the mother.

Turns around.

Close up of man smiling with a muzzle pointing at his head (comes into frame from right to left).