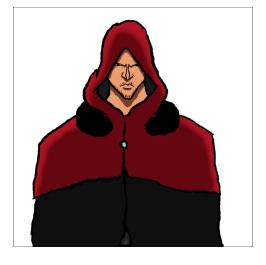

Camera pans from cape up to medium shot of character.

Character walks into frame right to left. Stops. Looks left towards deer.

Character stares at deer from long shot.

Jump to deer from birds eye.

Two shot from birds eye. Character walking towards deer.