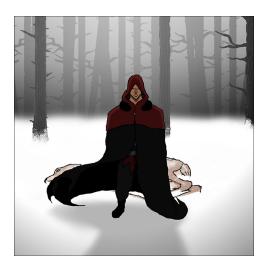

Camera pans from cape up to medium shot of character.

Character walks into frame right to left. Stops. Looks left towards deer.

Character stares at deer from long shot.

Jump to deer from birds eye.

Two shot from birds eye. Character walking towards deer.

Character stands over deer.

Jump to low angle shot of character staring at deer.

Jump to close up shot of deer.

Deer closes eyes and dies from starvation and hypothermia.

Jump to back shot of character standing over deer.