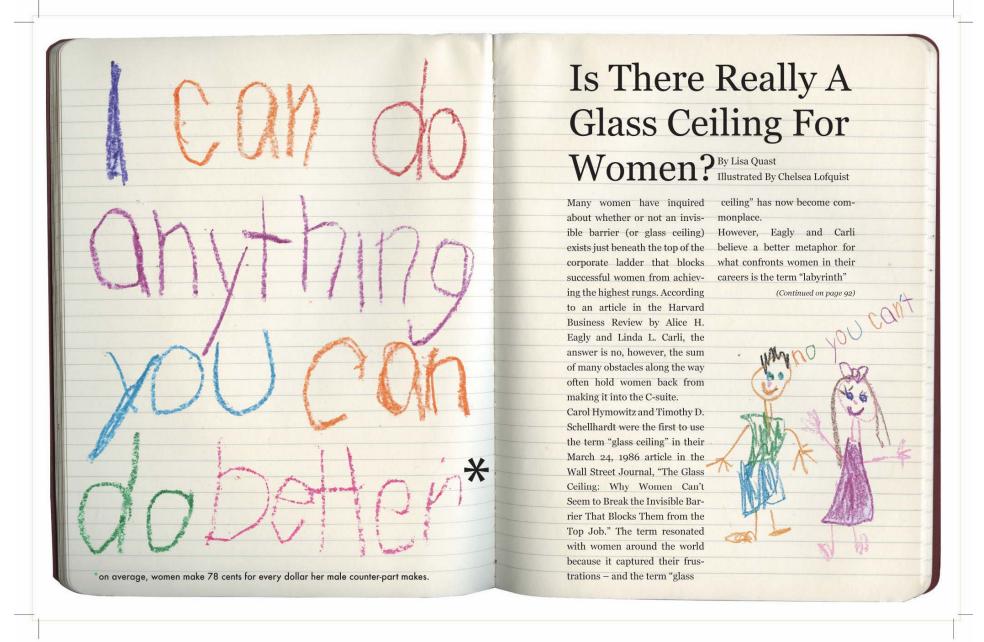

|            | <u>Title</u>                  | <u>Media</u>   | Original Format             |
|------------|-------------------------------|----------------|-----------------------------|
| Figure 1:  | Cardiovascular Poster         | Graphic Design | Adobe Illustrator, 11X17 in |
| Figure 2:  | Glass Ceiling Magazine Layout | Graphic Design | Adobe Illustrator, 11X17 in |
| Figure 3:  | Lost Cat Poster               | Graphic Design | Adobe Illustrator, 11X17 in |
| Figure 4:  | MFS Product Package           | Graphic Design | Adobe Illustrator, 11X17 in |
| Figure 5:  | My Favorite Strings Logo      | Graphic Design | Adobe Illustrator, 5x5 in   |
| Figure 6:  | Raliberto's Logo              | Graphic Design | Adobe Illustrator, 5x5 in   |
| Figure 7:  | Renewed Hope Magazine Layout  | Graphic Design | Adobe Illustrator, 17X11 in |
| Figure 8:  | Seed Illustration             | Graphic Design | Adobe Illustrator, 5x7 in   |
| Figure 9:  | Taylor Toes Logo              | Graphic Design | Adobe Illustrator, 5x5 in   |
| Figure 10: | Tomatoes Illustration         | Graphic Design | Adobe Illustrator, 5x7 in   |
| Figure 11: | TT Product                    | Graphic Design | Adobe Illustrator           |
| Figure 12: | TT Product Package            | Graphic Design | Adobe Illustrator           |

Figure 1: Cardiovascular Poster

Figure 2: Glass Ceiling Magazine Layout

Figure 3: Lost Cat Poster

Figure 4: MFS Product Package

Figure 6: Raliberto's Logo

Figure 7: Renewed Hope Magazine Layout

Figure 8: Seed Illustration