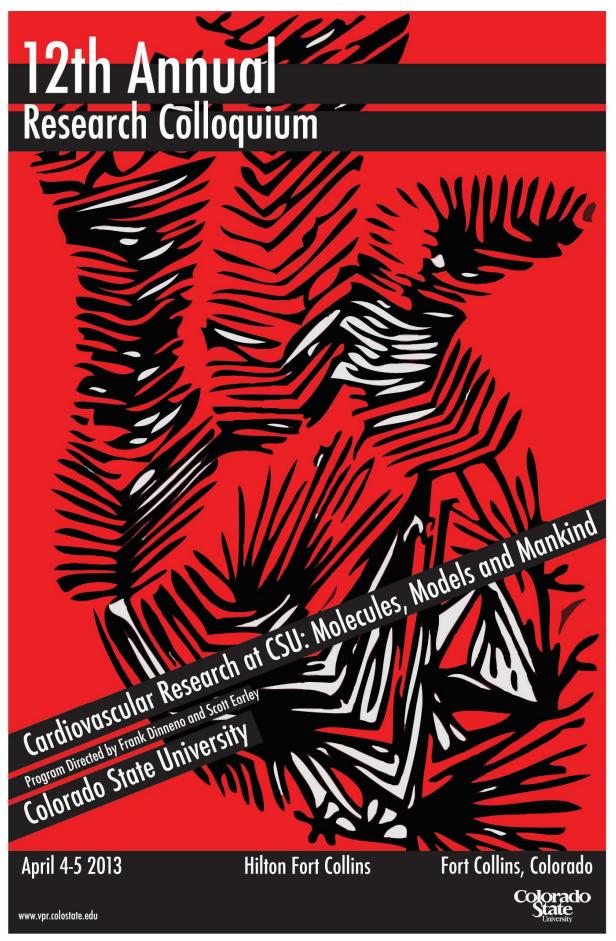

|            | <u>Title</u>                  | <u>Media</u>   | Original Format             |
|------------|-------------------------------|----------------|-----------------------------|
| Figure 1:  | Cardiovascular Poster         | Graphic Design | Adobe Illustrator, 11X17 in |
| Figure 2:  | Glass Ceiling Magazine Layout | Graphic Design | Adobe Illustrator, 11X17 in |
| Figure 3:  | Lost Cat Poster               | Graphic Design | Adobe Illustrator, 11X17 in |
| Figure 4:  | MFS Product Package           | Graphic Design | Adobe Illustrator, 11X17 in |
| Figure 5:  | My Favorite Strings Logo      | Graphic Design | Adobe Illustrator, 5x5 in   |
| Figure 6:  | Raliberto's Logo              | Graphic Design | Adobe Illustrator, 5x5 in   |
| Figure 7:  | Renewed Hope Magazine Layout  | Graphic Design | Adobe Illustrator, 17X11 in |
| Figure 8:  | Seed Illustration             | Graphic Design | Adobe Illustrator, 5x7 in   |
| Figure 9:  | Taylor Toes Logo              | Graphic Design | Adobe Illustrator, 5x5 in   |
| Figure 10: | Tomatoes Illustration         | Graphic Design | Adobe Illustrator, 5x7 in   |
| Figure 11: | TT Product                    | Graphic Design | Adobe Illustrator           |
| Figure 12: | TT Product Package            | Graphic Design | Adobe Illustrator           |

Figure 1: Cardiovascular Poster

Figure 2: Glass Ceiling Magazine Layout

Figure 3: Lost Cat Poster

Figure 4: MFS Product Package

Figure 6: Raliberto's Logo

Figure 7: Renewed Hope Magazine Layout

Figure 8: Seed Illustration