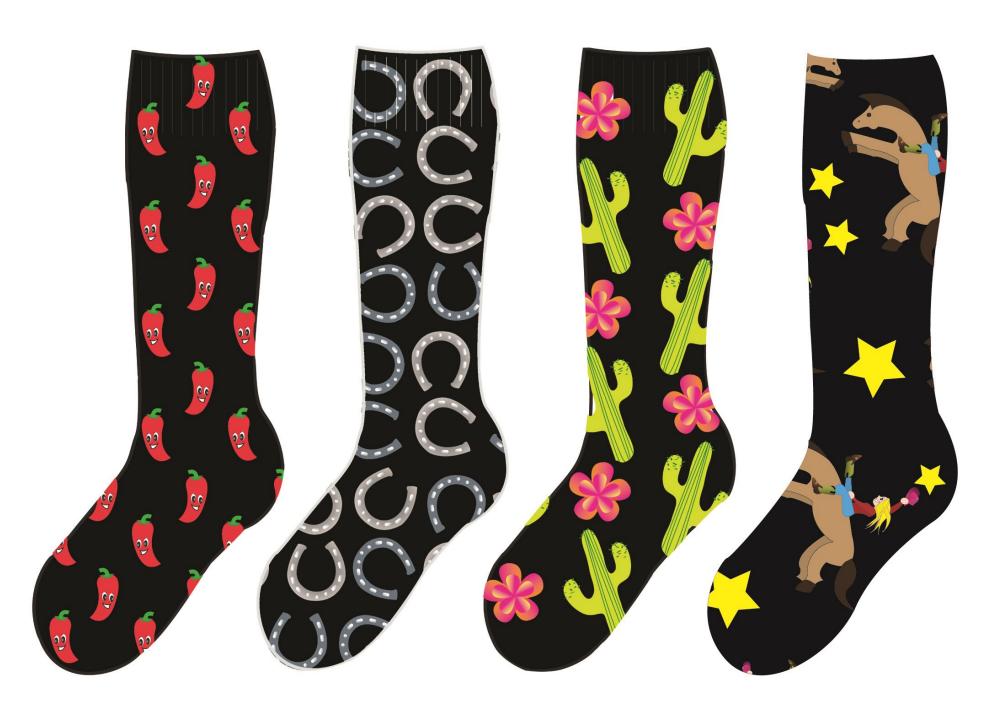

|            | <u>Title</u>                  | <u>Media</u>   | Original Format             |
|------------|-------------------------------|----------------|-----------------------------|
| Figure 1:  | Cardiovascular Poster         | Graphic Design | Adobe Illustrator, 11X17 in |
| Figure 2:  | Glass Ceiling Magazine Layout | Graphic Design | Adobe Illustrator, 11X17 in |
| Figure 3:  | Lost Cat Poster               | Graphic Design | Adobe Illustrator, 11X17 in |
| Figure 4:  | MFS Product Package           | Graphic Design | Adobe Illustrator, 11X17 in |
| Figure 5:  | My Favorite Strings Logo      | Graphic Design | Adobe Illustrator, 5x5 in   |
| Figure 6:  | Raliberto's Logo              | Graphic Design | Adobe Illustrator, 5x5 in   |
| Figure 7:  | Renewed Hope Magazine Layout  | Graphic Design | Adobe Illustrator, 17X11 in |
| Figure 8:  | Seed Illustration             | Graphic Design | Adobe Illustrator, 5x7 in   |
| Figure 9:  | Taylor Toes Logo              | Graphic Design | Adobe Illustrator, 5x5 in   |
| Figure 10: | Tomatoes Illustration         | Graphic Design | Adobe Illustrator, 5x7 in   |
| Figure 11: | TT Product                    | Graphic Design | Adobe Illustrator           |
| Figure 12: | TT Product Package            | Graphic Design | Adobe Illustrator           |

Figure 9: Taylor Toes Logo

Figure 10: Tomatoes Illustration

Figure 11: TT Product