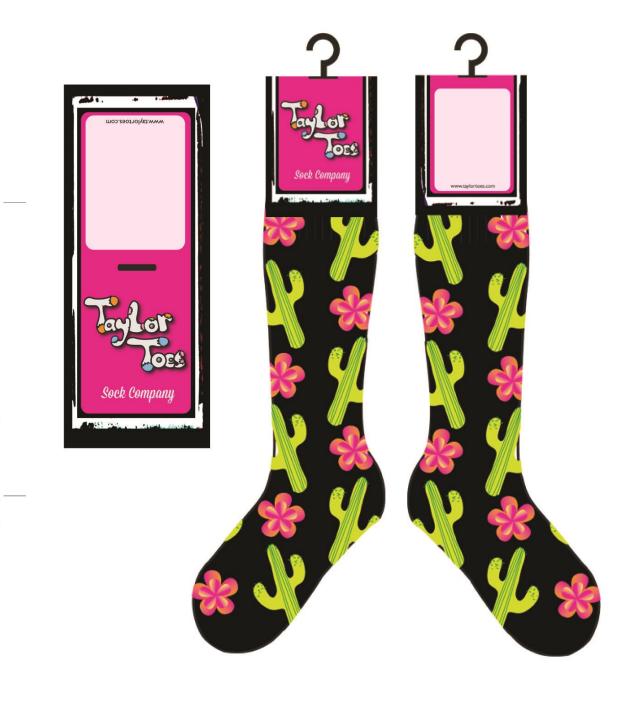

|            | <u>Title</u>                  | <u>Media</u>   | Original Format             |
|------------|-------------------------------|----------------|-----------------------------|
| Figure 1:  | Cardiovascular Poster         | Graphic Design | Adobe Illustrator, 11X17 in |
| Figure 2:  | Glass Ceiling Magazine Layout | Graphic Design | Adobe Illustrator, 11X17 in |
| Figure 3:  | Lost Cat Poster               | Graphic Design | Adobe Illustrator, 11X17 in |
| Figure 4:  | MFS Product Package           | Graphic Design | Adobe Illustrator, 11X17 in |
| Figure 5:  | My Favorite Strings Logo      | Graphic Design | Adobe Illustrator, 5x5 in   |
| Figure 6:  | Raliberto's Logo              | Graphic Design | Adobe Illustrator, 5x5 in   |
| Figure 7:  | Renewed Hope Magazine Layout  | Graphic Design | Adobe Illustrator, 17X11 in |
| Figure 8:  | Seed Illustration             | Graphic Design | Adobe Illustrator, 5x7 in   |
| Figure 9:  | Taylor Toes Logo              | Graphic Design | Adobe Illustrator, 5x5 in   |
| Figure 10: | Tomatoes Illustration         | Graphic Design | Adobe Illustrator, 5x7 in   |
| Figure 11: | TT Product                    | Graphic Design | Adobe Illustrator           |
| Figure 12: | TT Product Package            | Graphic Design | Adobe Illustrator           |

Figure 9: Taylor Toes Logo

Figure 10: Tomatoes Illustration

Figure 11: TT Product