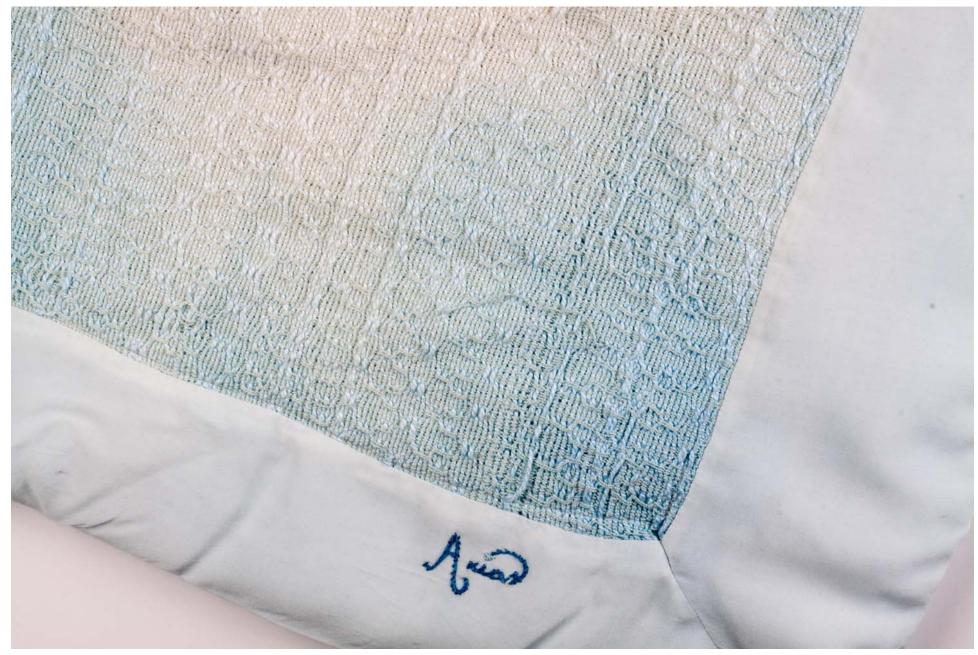

|            | <u>Title</u>               | <u>Media</u> | Original Format                      |
|------------|----------------------------|--------------|--------------------------------------|
| Figure 1:  | A Day In A Shoe            | Fibers       | Paper Cast; 2in x 5in x 9in          |
| •          | Baby Blanket (Detail)      | Fibers       | Woven Blanket 3ft x 2ft              |
| Figure 3:  | Baby Blanket               | Fibers       | Woven Blanket 3ft x 2ft              |
| Figure 4:  | Clutch                     | Fibers       | Woven Clutch 20in x 18in (unraveled) |
| Figure 5:  | Dress At Delphi (Detail)   | Fibers       | Size 8 Dress                         |
| Figure 6:  | Dress At Delphi            | Fibers       | Size 8 Dress                         |
| Figure 7:  | Helena (Detail 1)          | Fibers       | Size 6 Dress                         |
| Figure 8:  | Helena (Detail 2)          | Fibers       | Size 6 Dress                         |
| Figure 9:  | Helena                     | Fibers       | Size 6 Dress                         |
| Figure 10: | Jenny's Bunny (Detail)     | Fibers       | 5ft x 1ft Scarf                      |
| Figure 11: | Jenny's Bunny              | Fibers       | 5ft x 1ft Scarf                      |
| Figure 12: | Kangadeer                  | Fibers       | Embroidery 5in x 3in                 |
| Figure 13: | Lydia's Skirt              | Fibers       | Screen print Skirt Size 6            |
| Figure 14: | Queen Of Hearts (Detail)   | Fibers       | Paper Dress Size 6                   |
| Figure 15: | Queen Of Hearts            | Fibers       | Paper Dress Size 6                   |
| Figure 16: | Strawberry Dreams          | Fibers       | Size 6 Dress                         |
| Figure 17: | Strawberry Dreams (Detail) | Fibers       | Size 6 Dress                         |
| Figure 18: | Time To Clean (Detail)     | Fibers       | Cotton Ball and Q-Tip Dress Size 6   |
| Figure 19: | Time To Clean              | Fibers       | Cotton Ball and Q-Tip Dress Size 6   |
| Figure 20: | Treasure Carpet (Detail)   | Fibers       | Woven Carpet 6ft x 1.5ft             |
| Figure 21: | Treasure Carpet            | Fibers       | Woven Carpet 6ft x 1.5ft             |

Figure 1: A Day In A Shoe.

Figure 2: Baby Blanket (Detail).

Figure 3: Baby Blanket.

Figure 4: Clutch.

Figure 5: Dress At Delphi (Detail).

Figure 6: Dress At Delphi.

Figure 7: Helena (Detail 1).

Figure 8: Helena (Detail 2).