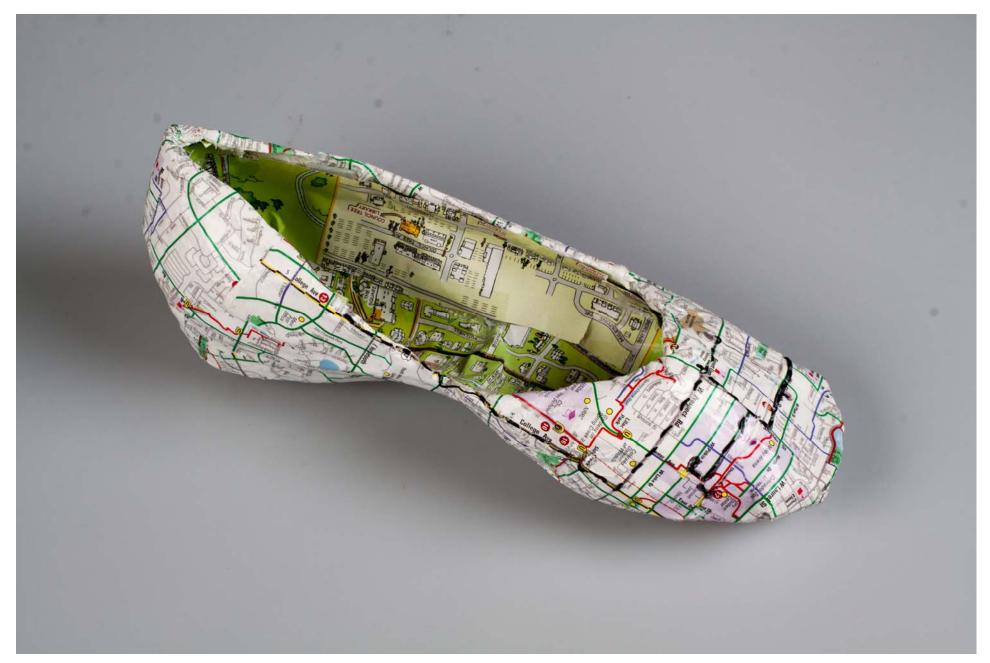

|            | <u>Title</u>               | <u>Media</u> | Original Format                      |
|------------|----------------------------|--------------|--------------------------------------|
| Figure 1:  | A Day In A Shoe            | Fibers       | Paper Cast; 2in x 5in x 9in          |
| •          | Baby Blanket (Detail)      | Fibers       | Woven Blanket 3ft x 2ft              |
| Figure 3:  | Baby Blanket               | Fibers       | Woven Blanket 3ft x 2ft              |
| Figure 4:  | Clutch                     | Fibers       | Woven Clutch 20in x 18in (unraveled) |
| Figure 5:  | Dress At Delphi (Detail)   | Fibers       | Size 8 Dress                         |
| Figure 6:  | Dress At Delphi            | Fibers       | Size 8 Dress                         |
| Figure 7:  | Helena (Detail 1)          | Fibers       | Size 6 Dress                         |
| Figure 8:  | Helena (Detail 2)          | Fibers       | Size 6 Dress                         |
| Figure 9:  | Helena                     | Fibers       | Size 6 Dress                         |
| Figure 10: | Jenny's Bunny (Detail)     | Fibers       | 5ft x 1ft Scarf                      |
| Figure 11: | Jenny's Bunny              | Fibers       | 5ft x 1ft Scarf                      |
| Figure 12: | Kangadeer                  | Fibers       | Embroidery 5in x 3in                 |
| Figure 13: | Lydia's Skirt              | Fibers       | Screen print Skirt Size 6            |
| Figure 14: | Queen Of Hearts (Detail)   | Fibers       | Paper Dress Size 6                   |
| Figure 15: | Queen Of Hearts            | Fibers       | Paper Dress Size 6                   |
| Figure 16: | Strawberry Dreams          | Fibers       | Size 6 Dress                         |
| Figure 17: | Strawberry Dreams (Detail) | Fibers       | Size 6 Dress                         |
| Figure 18: | Time To Clean (Detail)     | Fibers       | Cotton Ball and Q-Tip Dress Size 6   |
| Figure 19: | Time To Clean              | Fibers       | Cotton Ball and Q-Tip Dress Size 6   |
| Figure 20: | Treasure Carpet (Detail)   | Fibers       | Woven Carpet 6ft x 1.5ft             |
| Figure 21: | Treasure Carpet            | Fibers       | Woven Carpet 6ft x 1.5ft             |

Figure 1: A Day In A Shoe.

Figure 2: Baby Blanket (Detail).

Figure 3: Baby Blanket.

Figure 4: Clutch.

Figure 5: Dress At Delphi (Detail).

Figure 6: Dress At Delphi.

Figure 7: Helena (Detail 1).

Figure 8: Helena (Detail 2).