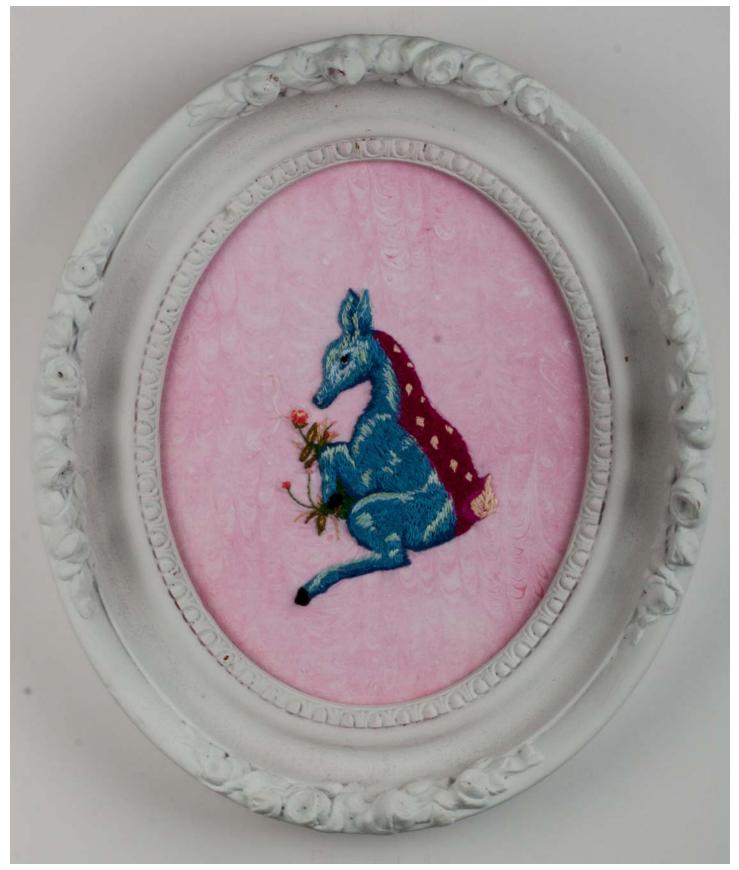

|            | <u>Title</u>               | <u>Media</u> | Original Format                      |
|------------|----------------------------|--------------|--------------------------------------|
| Figure 1:  | A Day In A Shoe            | Fibers       | Paper Cast; 2in x 5in x 9in          |
| •          | Baby Blanket (Detail)      | Fibers       | Woven Blanket 3ft x 2ft              |
| Figure 3:  | Baby Blanket               | Fibers       | Woven Blanket 3ft x 2ft              |
| Figure 4:  | Clutch                     | Fibers       | Woven Clutch 20in x 18in (unraveled) |
| Figure 5:  | Dress At Delphi (Detail)   | Fibers       | Size 8 Dress                         |
| Figure 6:  | Dress At Delphi            | Fibers       | Size 8 Dress                         |
| Figure 7:  | Helena (Detail 1)          | Fibers       | Size 6 Dress                         |
| Figure 8:  | Helena (Detail 2)          | Fibers       | Size 6 Dress                         |
| Figure 9:  | Helena                     | Fibers       | Size 6 Dress                         |
| Figure 10: | Jenny's Bunny (Detail)     | Fibers       | 5ft x 1ft Scarf                      |
| Figure 11: | Jenny's Bunny              | Fibers       | 5ft x 1ft Scarf                      |
| Figure 12: | Kangadeer                  | Fibers       | Embroidery 5in x 3in                 |
| Figure 13: | Lydia's Skirt              | Fibers       | Screen print Skirt Size 6            |
| Figure 14: | Queen Of Hearts (Detail)   | Fibers       | Paper Dress Size 6                   |
| Figure 15: | Queen Of Hearts            | Fibers       | Paper Dress Size 6                   |
| Figure 16: | Strawberry Dreams          | Fibers       | Size 6 Dress                         |
| Figure 17: | Strawberry Dreams (Detail) | Fibers       | Size 6 Dress                         |
| Figure 18: | Time To Clean (Detail)     | Fibers       | Cotton Ball and Q-Tip Dress Size 6   |
| Figure 19: | Time To Clean              | Fibers       | Cotton Ball and Q-Tip Dress Size 6   |
| Figure 20: | Treasure Carpet (Detail)   | Fibers       | Woven Carpet 6ft x 1.5ft             |
| Figure 21: | Treasure Carpet            | Fibers       | Woven Carpet 6ft x 1.5ft             |

Figure 9: Helena.

Figure 10: Jenny's Bunny (Detail).

Figure 11: Jenny's Bunny.

Figure 12: Kangadeer.

Figure 13: Lydia's Skirt.

Figure 14: Queen Of Hearts (Detail).

Figure 15: Queen Of Hearts.

Figure 16: Strawberry Dreams.