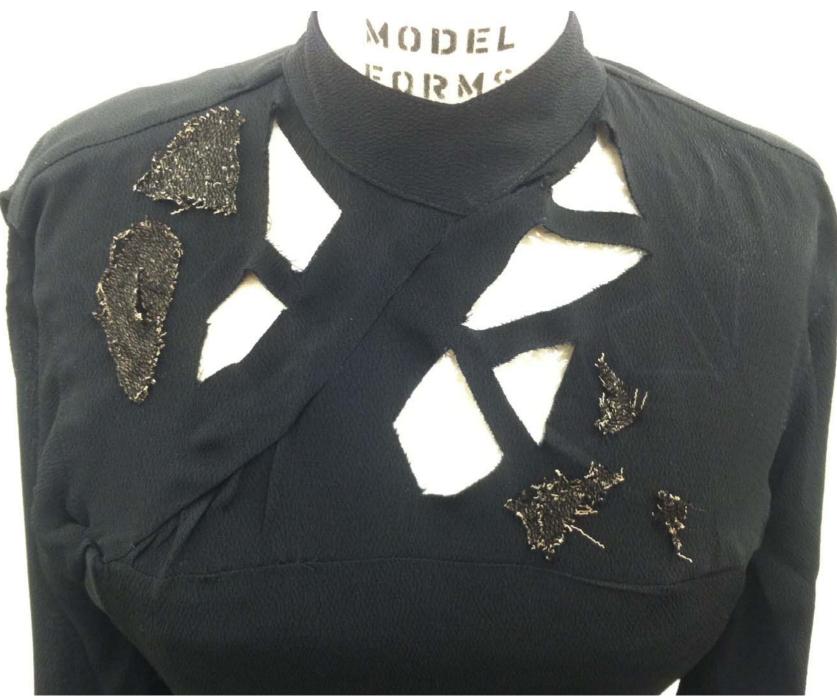

|            | <u>Title</u>               | <u>Media</u> | Original Format                      |
|------------|----------------------------|--------------|--------------------------------------|
| Figure 1:  | A Day In A Shoe            | Fibers       | Paper Cast; 2in x 5in x 9in          |
| •          | Baby Blanket (Detail)      | Fibers       | Woven Blanket 3ft x 2ft              |
| Figure 3:  | Baby Blanket               | Fibers       | Woven Blanket 3ft x 2ft              |
| Figure 4:  | Clutch                     | Fibers       | Woven Clutch 20in x 18in (unraveled) |
| Figure 5:  | Dress At Delphi (Detail)   | Fibers       | Size 8 Dress                         |
| Figure 6:  | Dress At Delphi            | Fibers       | Size 8 Dress                         |
| Figure 7:  | Helena (Detail 1)          | Fibers       | Size 6 Dress                         |
| Figure 8:  | Helena (Detail 2)          | Fibers       | Size 6 Dress                         |
| Figure 9:  | Helena                     | Fibers       | Size 6 Dress                         |
| Figure 10: | Jenny's Bunny (Detail)     | Fibers       | 5ft x 1ft Scarf                      |
| Figure 11: | Jenny's Bunny              | Fibers       | 5ft x 1ft Scarf                      |
| Figure 12: | Kangadeer                  | Fibers       | Embroidery 5in x 3in                 |
| Figure 13: | Lydia's Skirt              | Fibers       | Screen print Skirt Size 6            |
| Figure 14: | Queen Of Hearts (Detail)   | Fibers       | Paper Dress Size 6                   |
| Figure 15: | Queen Of Hearts            | Fibers       | Paper Dress Size 6                   |
| Figure 16: | Strawberry Dreams          | Fibers       | Size 6 Dress                         |
| Figure 17: | Strawberry Dreams (Detail) | Fibers       | Size 6 Dress                         |
| Figure 18: | Time To Clean (Detail)     | Fibers       | Cotton Ball and Q-Tip Dress Size 6   |
| Figure 19: | Time To Clean              | Fibers       | Cotton Ball and Q-Tip Dress Size 6   |
| Figure 20: | Treasure Carpet (Detail)   | Fibers       | Woven Carpet 6ft x 1.5ft             |
| Figure 21: | Treasure Carpet            | Fibers       | Woven Carpet 6ft x 1.5ft             |

Figure 9: Helena.

Figure 10: Jenny's Bunny (Detail).

Figure 11: Jenny's Bunny.

Figure 12: Kangadeer.

Figure 13: Lydia's Skirt.

Figure 14: Queen Of Hearts (Detail).

Figure 15: Queen Of Hearts.

Figure 16: Strawberry Dreams.