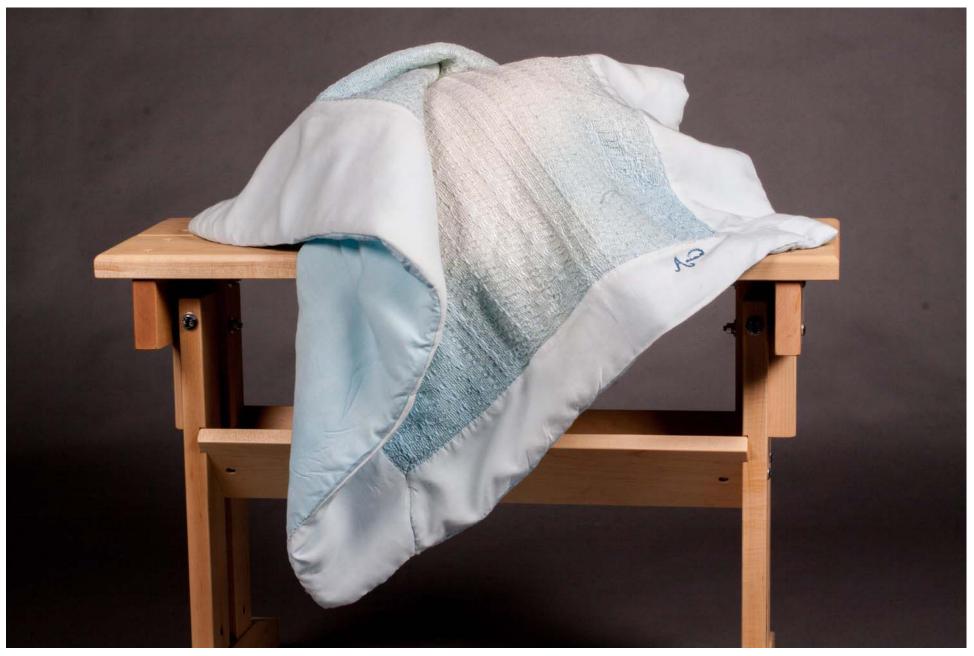

|            | <u>Title</u>               | <u>Media</u> | Original Format                      |
|------------|----------------------------|--------------|--------------------------------------|
| Figure 1:  | A Day In A Shoe            | Fibers       | Paper Cast; 2in x 5in x 9in          |
| •          | Baby Blanket (Detail)      | Fibers       | Woven Blanket 3ft x 2ft              |
| Figure 3:  | Baby Blanket               | Fibers       | Woven Blanket 3ft x 2ft              |
| Figure 4:  | Clutch                     | Fibers       | Woven Clutch 20in x 18in (unraveled) |
| Figure 5:  | Dress At Delphi (Detail)   | Fibers       | Size 8 Dress                         |
| Figure 6:  | Dress At Delphi            | Fibers       | Size 8 Dress                         |
| Figure 7:  | Helena (Detail 1)          | Fibers       | Size 6 Dress                         |
| Figure 8:  | Helena (Detail 2)          | Fibers       | Size 6 Dress                         |
| Figure 9:  | Helena                     | Fibers       | Size 6 Dress                         |
| Figure 10: | Jenny's Bunny (Detail)     | Fibers       | 5ft x 1ft Scarf                      |
| Figure 11: | Jenny's Bunny              | Fibers       | 5ft x 1ft Scarf                      |
| Figure 12: | Kangadeer                  | Fibers       | Embroidery 5in x 3in                 |
| Figure 13: | Lydia's Skirt              | Fibers       | Screen print Skirt Size 6            |
| Figure 14: | Queen Of Hearts (Detail)   | Fibers       | Paper Dress Size 6                   |
| Figure 15: | Queen Of Hearts            | Fibers       | Paper Dress Size 6                   |
| Figure 16: | Strawberry Dreams          | Fibers       | Size 6 Dress                         |
| Figure 17: | Strawberry Dreams (Detail) | Fibers       | Size 6 Dress                         |
| Figure 18: | Time To Clean (Detail)     | Fibers       | Cotton Ball and Q-Tip Dress Size 6   |
| Figure 19: | Time To Clean              | Fibers       | Cotton Ball and Q-Tip Dress Size 6   |
| Figure 20: | Treasure Carpet (Detail)   | Fibers       | Woven Carpet 6ft x 1.5ft             |
| Figure 21: | Treasure Carpet            | Fibers       | Woven Carpet 6ft x 1.5ft             |

Figure 1: A Day In A Shoe.

Figure 2: Baby Blanket (Detail).

Figure 3: Baby Blanket.

Figure 4: Clutch.

Figure 5: Dress At Delphi (Detail).

Figure 6: Dress At Delphi.

Figure 7: Helena (Detail 1).

Figure 8: Helena (Detail 2).